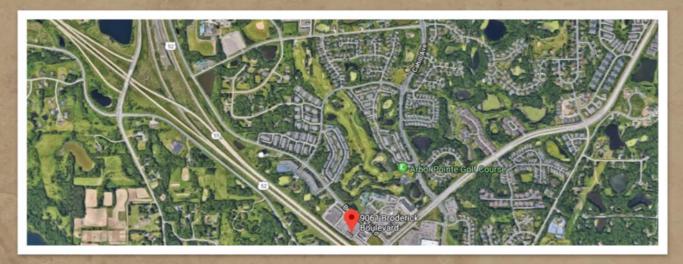

### Location

This retail facility is located just off the intersection of Highways 55, 52 and Broderick Boulevard. Near Wal-Mart, Tractor Supply Co., Discount Tire, Inver Grove Brewing, Dollar Tree, A&W, and Caribou Coffee and many other retailers.

# Arbor Pointe Golf Course Arbor Pointe Golf Course Arbor Pointe Golf Course SulfMiT Funeral & Cremation Concord Education Center Inver Grove Brewing Decount Tire Walmart Hillon MM CIT