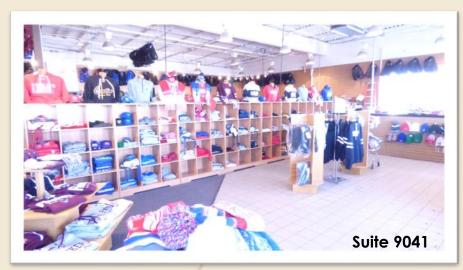

#### PROPERTY HIGHLIGHTS

- Arbor Pointe Commons Retail Mall
- Current Availability:
  - Suite 9041—approx.1,660 SF (end cap)
- \$17/SF Net Lease Rate
- \$9.98/SF CAM & Tax
- Just off of Hwy 55—
  join Subway & the License
   Center at this great location
- Near Walmart, HolidayStation, and Inver GroveBrewing

# ARBOR POINTE COMMONS

9041 BRODERICK COMMONS, INVER GROVE HTS., MN 55076

AVAILABLE:
END CAP/NORTH
HALF OF SUITE 9041
(Approx. 1,660 SF)

For more information, please contact:
Bruce Rydeen
952.469.9444
brucer@cerron.com