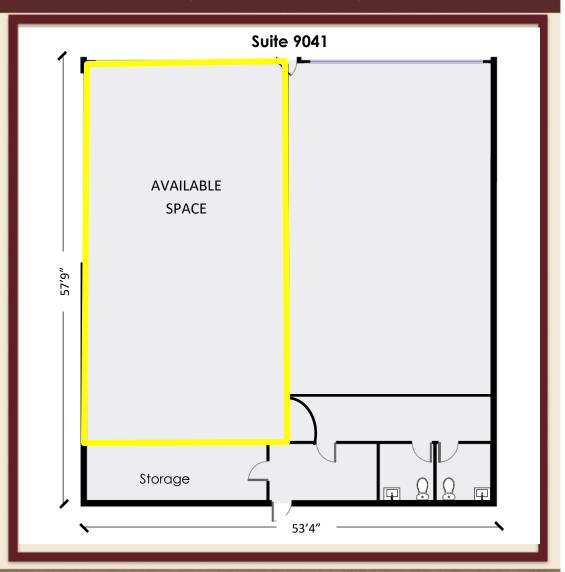

# ARBOR POINTE COMMONS

9041 BRODERICK COMMONS, INVER GROVE HTS., MN 55076

AVAILABLE:
END CAP/NORTH
HALF OF SUITE 9041
(Approx. 1,660 SF)

For more information, please contact:
Bruce Rydeen
952.469.9444
brucer@cerron.com

#### PROPERTY HIGHLIGHTS

- Arbor Pointe Commons Retail Mall
- Current Availability:
  - Suite 9041—approx.1,660 SF (end cap)
- \$17/SF Net Lease Rate
- \$9.98/SF CAM & Tax
- Just off of Hwy 55—
  join Subway & the License
   Center at this great location
- Near Walmart, HolidayStation, and Inver GroveBrewing