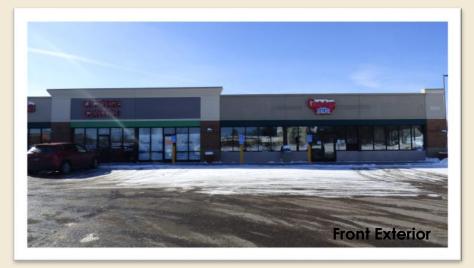

#### PROPERTY HIGHLIGHTS

- Arbor Pointe Commons Retail Mall
- Current Availability:
  - Suite 9041—approx.1,660 SF (end cap)
- \$17/SF Net Lease Rate
- \$9.98/SF CAM & Tax
- Just off of Hwy 55—
  join Subway & the License
   Center at this great location
- Near Walmart, HolidayStation, and Inver GroveBrewing

This location features the Inver Grove License Center and Subway restaurant.

Ample parking.