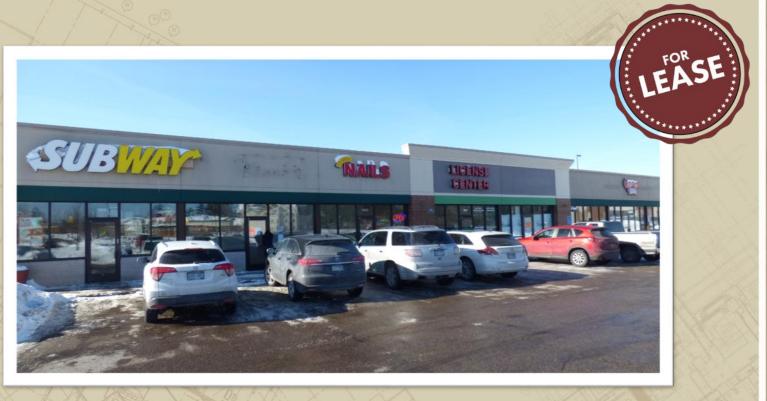

#### PROPERTY HIGHLIGHTS

- Arbor Pointe Commons Retail Mall
- Current Availability:
  - Suite 9041—approx.1,660 SF (end cap)
- \$17/SF Net Lease Rate
- \$9.98/SF CAM & Tax
- Just off of Hwy 55—
  join Subway & the License
   Center at this great location
- Near Walmart, HolidayStation, and Inver GroveBrewing

This location features the Inver Grove License Center and Subway restaurant.

Ample parking.