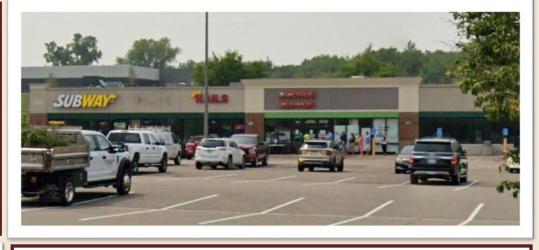

This location features the Inver Grove License Center and Subway restaurant.

Ample parking.

#### PROPERTY HIGHLIGHTS

- Arbor Pointe Commons Retail Mall
- Current Availability:
  - Suite 9041—approx.1,660 SF (end cap)
- \$17/SF Net Lease Rate
- \$9.98/SF CAM & Tax
- Just off of Hwy 55—
  join Subway & the License
   Center at this great location
- Near Walmart, HolidayStation, and Inver GroveBrewing