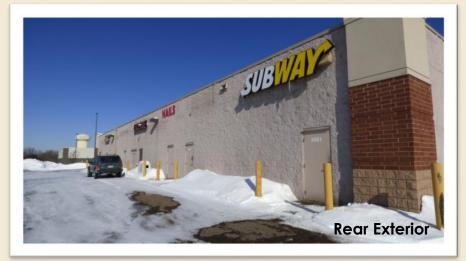

#### PROPERTY HIGHLIGHTS

- Arbor Pointe Commons Retail Mall
- Current Availability:
  - Suite 9041—approx.1,660 SF (end cap)
- \$17/SF Net Lease Rate
- \$9.98/SF CAM & Tax
- Just off of Hwy 55—
  join Subway & the License
   Center at this great location
- Near Walmart, HolidayStation, and Inver GroveBrewing

This location features the Inver Grove License Center and Subway restaurant.

Ample parking.