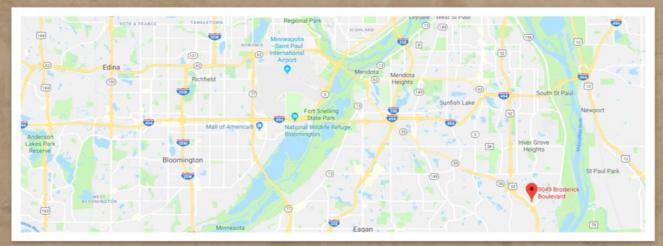

### Location

This retail facility is located just off the intersection of Highways 55, 52 and Broderick Boulevard. Near Wal-Mart, Tractor Supply Co., Discount Tire, Inver Grove Brewing, Dollar Tree, A&W, and Caribou Coffee and many other retailers.

# ARBOR POINTE COMMONS

9041 BRODERICK COMMONS, INVER GROVE HTS., MN 55076

FOR LEASE | RETAIL

CERRON Commercial Properties, LLC 21476 Grenada Avenue Lakeville, MN 55044 www CFRRON com