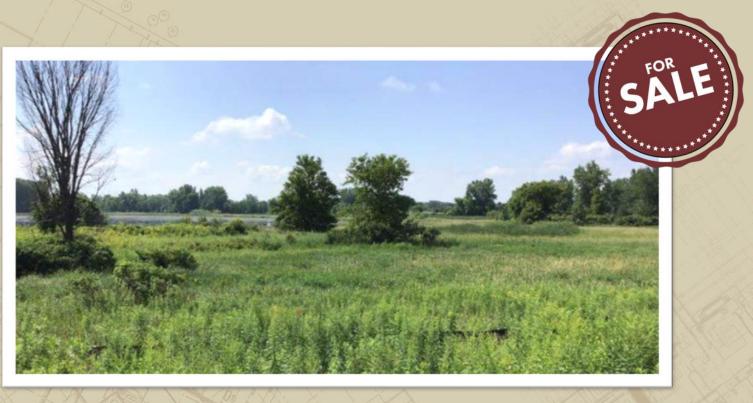

# HIGH DENSITY RESIDENTIAL LAND SITE

CR-91 (NATCHEZ AVE) AND CR-2 (260TH ST E), ELKO NEW MARKET, MN 55020

FOR SALE | LAND SITE

#### PROPERTY HIGHLIGHTS

- Approx. 10 acre site with approx. 4.65 acres net buildable
- Access to be allowed at the southwest corner of the site off of CSAH 91 (with turn lanes to be required by Scott County)
- Wetland delineation report available upon request
- Zoned R-4, High Density Residential
- Permitted uses include: apartments, park & rec uses with directly related buildings, and townhomes & condos (see zoning code for additional info.)
- Scott Co. Proposed Property Tax (2023): \$7,136.00 (excludes special assessments)
- PID# 239270062
- Listing price: \$750,000