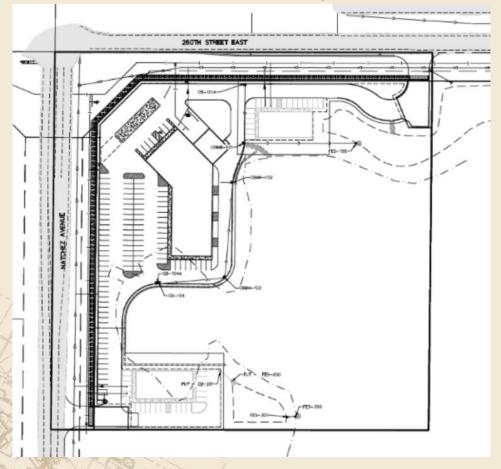

xcludes special assessments)
- PID# 239270062
- Listing price: \$750,000

#### HIGH DENSITY RESIDENTIAL LAND SITE

CR-91 (NATCHEZ AVE) & CR-2 (260TH ST E), ELKO NEW MARKET, MN 55020

FOR SALE | LAND SITE





DISCLAIMER: The information contained herein is deemed reliable but is not guaranteed. We have not verified its accuracy nor do we make any warranty or representation about it. You and your tax and legal advisors should conduct your own investigation of the property and transaction.

For more information, please contact:

Darby O. Regan
952.583.6137
darbyr@cerron.com



For more information, please contact:

Bruce Rydeen
952.469.9444

brucer@cerron.com



### HIGH DENSITY RESIDENTIAL LAND SITE

CR-91 (NATCHEZ AVE) & CR-2 (260TH ST E), ELKO NEW MARKET, MN 55020

### Site Plan Example



### **Wetland Delineation Summary**



DISCLAIMER: The information contained herein is deemed reliable but is not guaranteed. We have not verified its accuracy nor do we make any warranty or representation about it. You and your tax and legal advisors should conduct your own investigation of the property and transaction.

For more information, please contact:

Darby O. Regan
952.583.6137
darbyr@cerron.com



For more information, please contact:

Bruce Rydeen
952.469.9444

brucer@cerron.com

## **AERIAL VIEW**

#### HIGH DENSITY RESIDENTIAL LAND SITE

CR-91 (NATCHEZ AVE) & CR-2 (260TH ST E), ELKO NEW MARKET, MN 55020



DISCLAIMER: The information contained herein is deemed reliable but is not guaranteed. We have not verified its accuracy nor do we make any warranty or representation abo