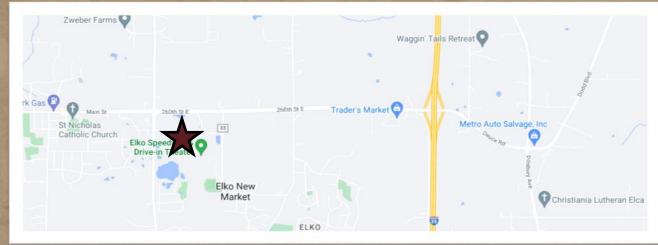

RRON Commercial Properties, LLC 21476 Grenada Avenue Lakeville, MN 55044 www.CERRON.com

#### PROPERTY HIGHLIGHTS

- Approx. 10 acre site with approx. 4.65 acres net buildable
- Access to be allowed at the southwest corner of the site off of CSAH 91 (with turn lanes to be required by Scott County)
- Wetland delineation report available upon request
- Zoned R-4, High Density Residential
- Permitted uses include: apartments, park & rec uses with directly related buildings, and townhomes & condos (see zoning code for additional info.)
- Scott Co. Proposed Property Tax (2023): \$7,136.00 (excludes special assessments)
- PID# 239270062
- Listing price: \$750,000

#### HIGH DENSITY RESIDENTIAL LAND SITE

CR-91 (NATCHEZ AVE) & CR-2 (260TH ST E), ELKO NEW MARKET, MN 55020

FOR SALE | LAND SITE





DISCLAIMER: The information contained herein is deemed reliable but is not guaranteed. We have not verified its accuracy nor do we make any warranty or representation about it. You and your tax and legal advisors should conduct your own investigation of the property and transaction.

For more information, please contact:

Darby O. Regan
952.583.6137
darbyr@cerron.com



For more information, please contact:

Bruce Rydeen
952.469.9444

brucer@cerron.com



### HIGH DENSITY RESIDENTIAL LAND SITE

CR-91 (NATCHEZ AVE) & CR-2 (260TH ST E), ELKO NEW MARKET, MN 55020

### Site Plan Example



### **Wetland Delineation Summary**



DISCLAIMER: The information contained herein is deemed reliable but is not guaranteed. We have not verified its accuracy nor do we make any warranty or representation