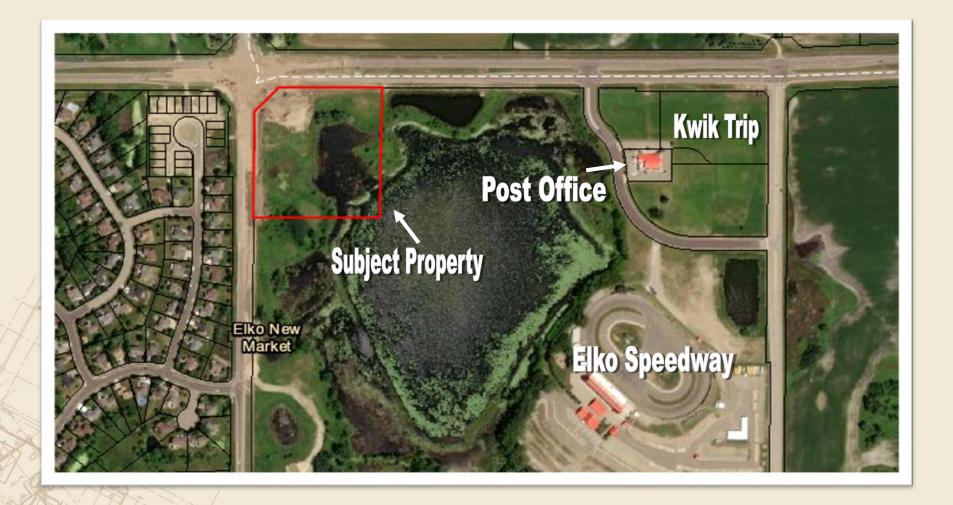

ydeen
952.469.9444

brucer@cerron.com



### HIGH DENSITY RESIDENTIAL LAND SITE

CR-91 (NATCHEZ AVE) & CR-2 (260TH ST E), ELKO NEW MARKET, MN 55020

### Site Plan Example



### **Wetland Delineation Summary**



DISCLAIMER: The information contained herein is deemed reliable but is not guaranteed. We have not verified its accuracy nor do we make any warranty or representation about it. You and your tax and legal advisors should conduct your own investigation of the property and transaction.

For more information, please contact:

Darby O. Regan
952.583.6137
darbyr@cerron.com



For more information, please contact:

Bruce Rydeen
952.469.9444

brucer@cerron.com

## **AERIAL VIEW**

#### HIGH DENSITY RESIDENTIAL LAND SITE

CR-91 (NATCHEZ AVE) & CR-2 (260TH ST E), ELKO NEW MARKET, MN 55020



DISCLAIMER: The information contained herein is deemed reliable but is not guaranteed. We have not verified its accuracy nor do we make any warranty or representation about it. You and your tax and legal advisors should conduct your own investigation of the property and transaction.

let's get started!

Darby Regan | 952.583.6137 | darbyr@cerron.com

CERRON Commercial Properties, LLC | 21476 Grenada Avenue | Lakeville, MN 55044