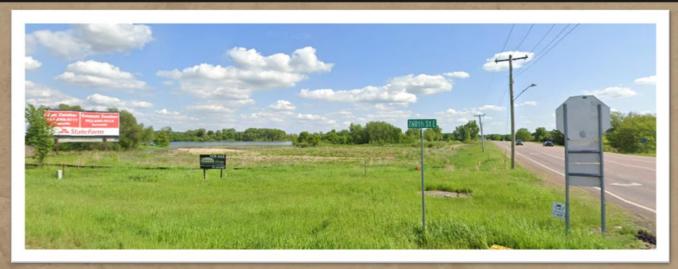

### HIGH DENSITY RESIDENTIAL LAND SITE

CR-91 (NATCHEZ AVE) & CR-2 (260TH ST E), ELKO NEW MARKET, MN 55020

#### PROPERTY HIGHLIGHTS

- Approx. 10 acre site with approx. 4.65 acres net buildable
- Access to be allowed at the southwest corner of the site off of CSAH 91 (with turn lanes to be required by Scott County)
- Wetland delineation report available upon request
- Zoned R-4, High Density Residential
- Permitted uses include: apartments, park & rec uses with directly related buildings, and townhomes & condos (see zoning code for additional info.)
- Scott Co. Proposed Property Tax (2023): \$7,136.00 (excludes special assessments)
- PID# 239270062
- Listing price: \$750,000