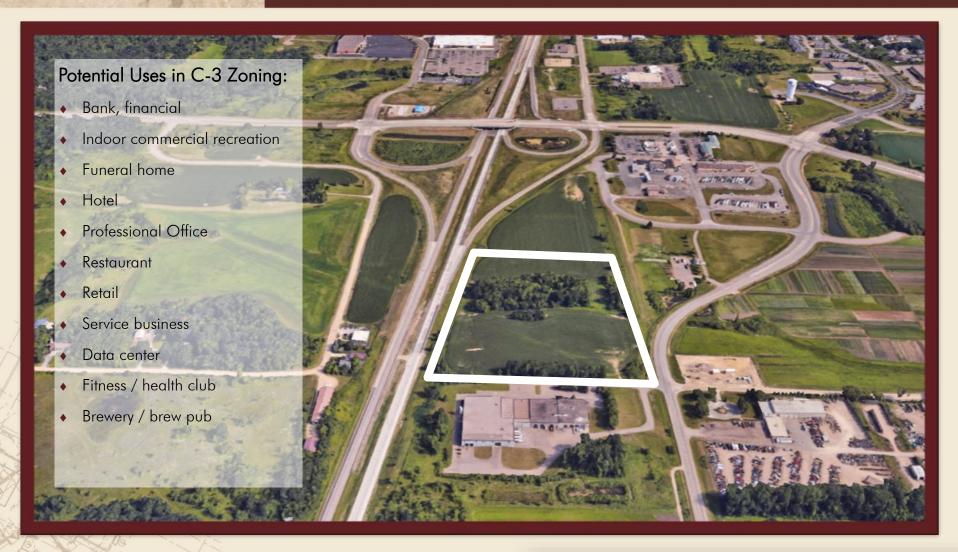

#### SITE DETAILS

- Utilities: Water at south end of East Parcel
- Sewer can be extended
- Survey pending
- Potential Uses could include: retail, office, data center, commercial recreation, auto repair (conditional), or outdoor service, sale & rental (interim).