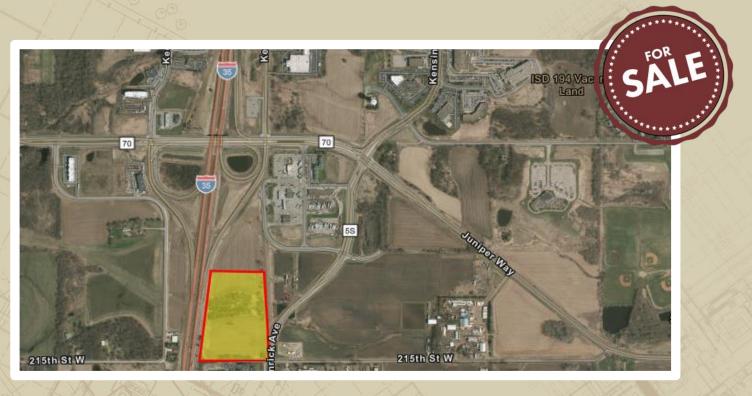

## COMMERCIAL LAND SITE OFF INTERSTATE

SEQ OF I-35 AND CR-70, LAKEVILLE, MN 55044



FOR SALE | COMMERCIAL LAND SITE







CERRON Commercial Properties, LLC 21476 Grenada Avenue Lakeville, MN 55044 www.CERRON.com

#### PROPERTY HIGHLIGHTS

- Approx. 22.07 Total Acres;
   Approx. 18.45 Acres Net of
   Right of Way (Source: Dakota Co.)
- PID# 22-03600-25-015
- Unplatted Land Site
- Ideal for a variety of uses
- Zoned Commercial C-3
   (full zoning code available)
- I-35 Highway Exposure
- Listing Price: \$2,500,000

## COMMERCIAL LAND SITE OFF INTERSTATE

SEQ OF I-35 AND CR-70, LAKEVILLE, MN 55044

FOR SALE | COMMERCIAL LAND SITE









# SUMMARY

### COMMERCIAL LAND SITE OFF INTERSTATE

SEQ OF I-35 AND CR-70, LAKEVILLE, MN 55044



#### SITE DETAILS

- Utilities: Water at south end of East Parcel
- Sewer can be extended
- Survey pending
- Potential Uses could include: