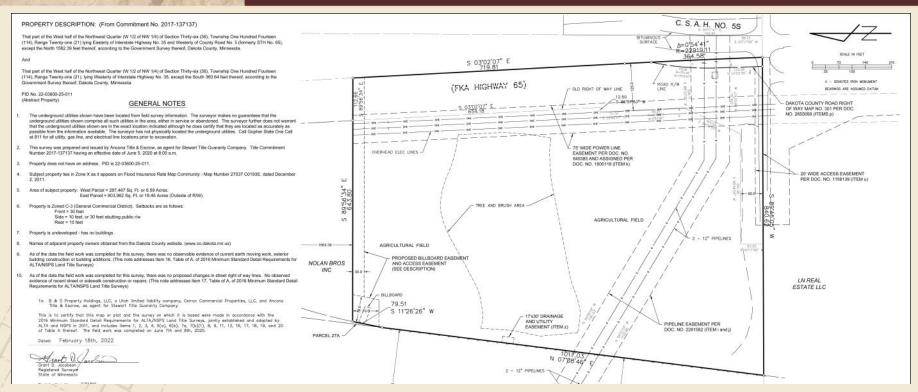

#### PROPERTY HIGHLIGHTS

- Approx. 22.07 Total Acres;
   Approx. 18.45 Acres Net of
   Right of Way (Source: Dakota Co.)
- PID# 22-03600-25-015
- Unplatted Land Site
- Ideal for a variety of uses
- Zoned Commercial C-3
   (full zoning code available)
- I-35 Highway Exposure
- Listing Price: \$2,500,000