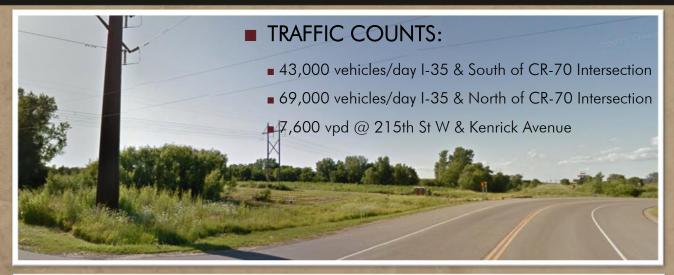

#### SITE DETAILS

- Utilities: Water at south end of East Parcel
- Sewer can be extended
- Survey pending
- Potential Uses could include: retail, office, data center, commercial recreation, auto repair (conditional), or outdoor service, sale & rental (interim).