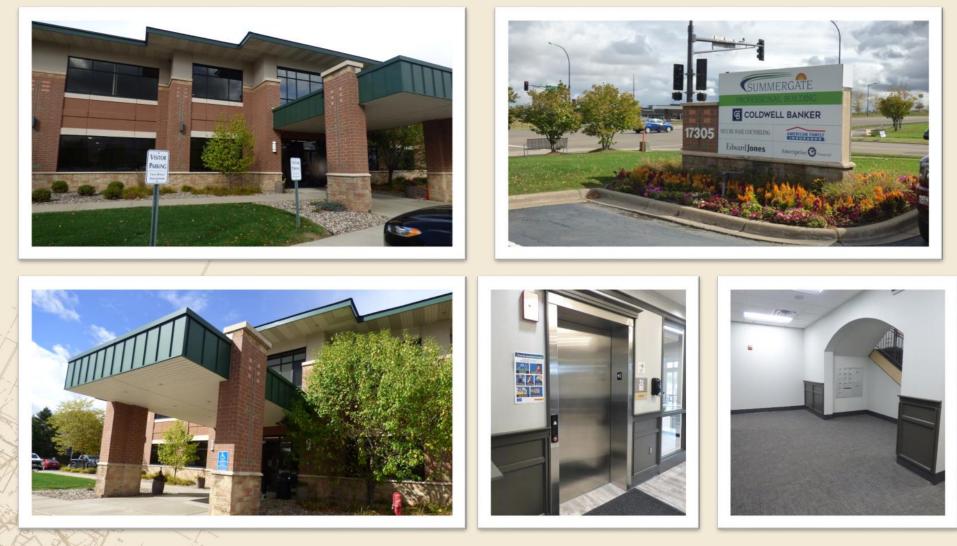

## CEDAR AVENUE PROFESSIONAL BUILDING 17305 CEDAR AVENUE, LAKEVILLE, MN 55044

#### BUILDING:

- Approx. 25,000 SF Professional Office Building
- Nicely finished building interior and office build-out
- Year Built: 2004 / Complete Remodel: 2019
- Ideal Office / Medical Space
- Two Story Building just off of Cedar Avenue
- Near dining, retail
- On transit lines (Red Line—MVTA)
- Ample Parking
- Elevator
- Building tenants include: Summergate, Burnet Realty, Burnet Title, American Family Insurance, Edward Jones & more