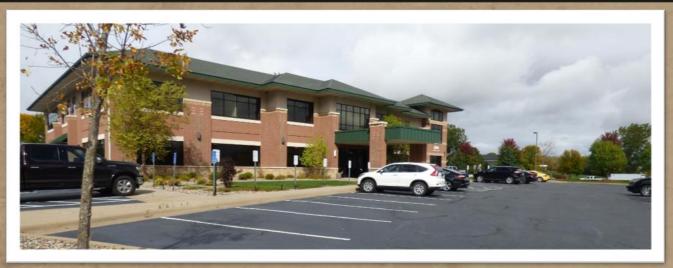

#### BUILDING:

- Approx. 25,000 SF Professional Office Building
- Nicely finished building interior and office build-out
- Year Built: 2004 / Complete Remodel: 2019
- Ideal Office / Medical Space
- Two Story Building just off of Cedar Avenue
- Near dining, retail
- On transit lines (Red Line—MVTA)
- Ample Parking
- Elevator
- Building tenants include: Summergate, Burnet Realty, Burnet Title, American Family Insurance, Edward Jones & more