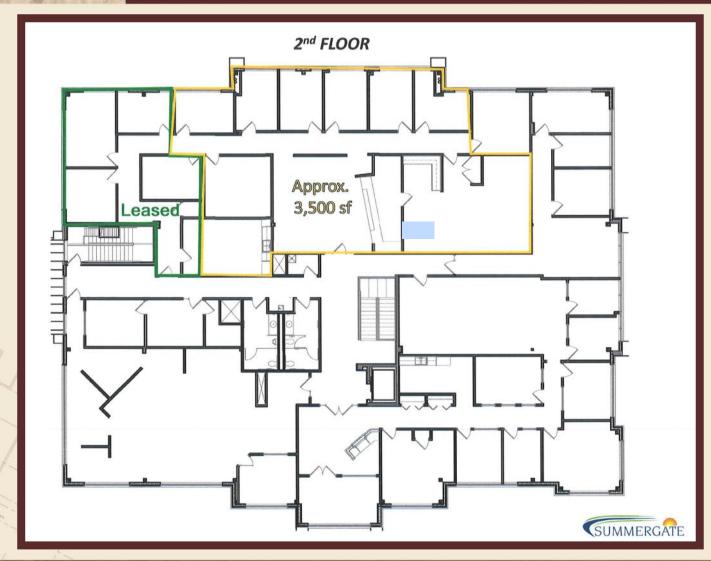

# #230 FLOOR PLAN

#### PROPERTY HIGHLIGHTS

- Availability: Suite 230—approx.
  3,500 SF (2nd Floor)
- Divisible to Tenant's requirements
- Great demographics
- Ample parking
- Near retail and restaurants
- The building went through a full interior remodel in 2019 gorgeous finishes throughout
- Net Lease Rate: Negotiable
  + \$11.70/SF CAM/Op. Exp.