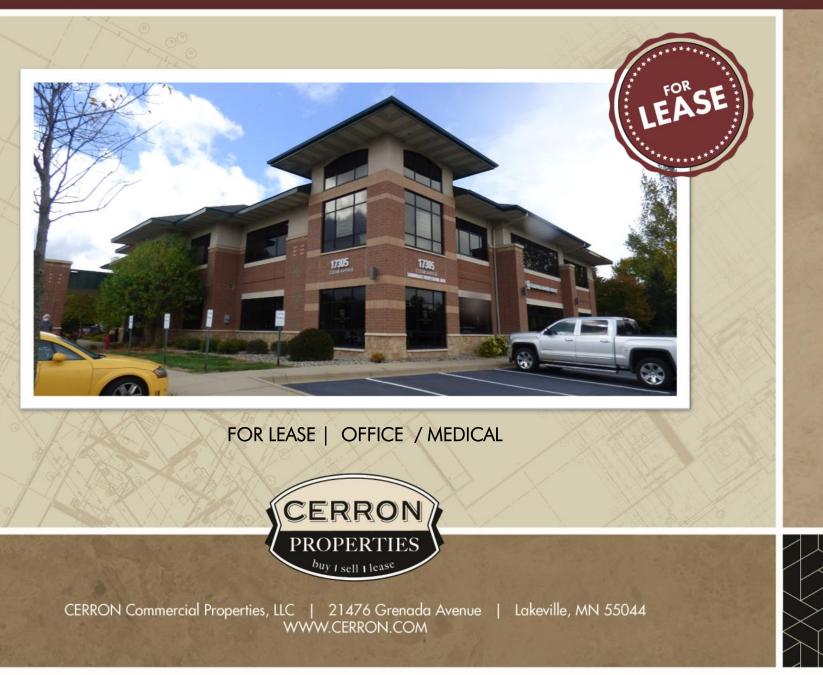

## CEDAR AVENUE PROFESSIONAL BUILDING 17305 CEDAR AVENUE, LAKEVILLE, MN 55044

#### FOR LEASE | OFFICE / MEDICAL

DISCLAIMER: The information contained herein is deemed reliable but is not guaranteed. We have not verified its accuracy nor do we make any warranty or representation about it. You and your tax and legal advisors should conduct your own investigation of the property and transaction.

#### BUILDING:

- Approx. 25,000 SF Professional Office Building
- Nicely finished building interior and office build-out
- Year Built: 2004 / Complete Remodel: 2019
- Ideal Office / Medical Space
- Two Story Building just off of Cedar Avenue
- Near dining, retail
- On transit lines (Red Line—MVTA)
- Ample Parking
- Elevator
- Building tenants include: Summergate, Burnet Realty, Burnet Title, American Family Insurance, Edward Jones & more