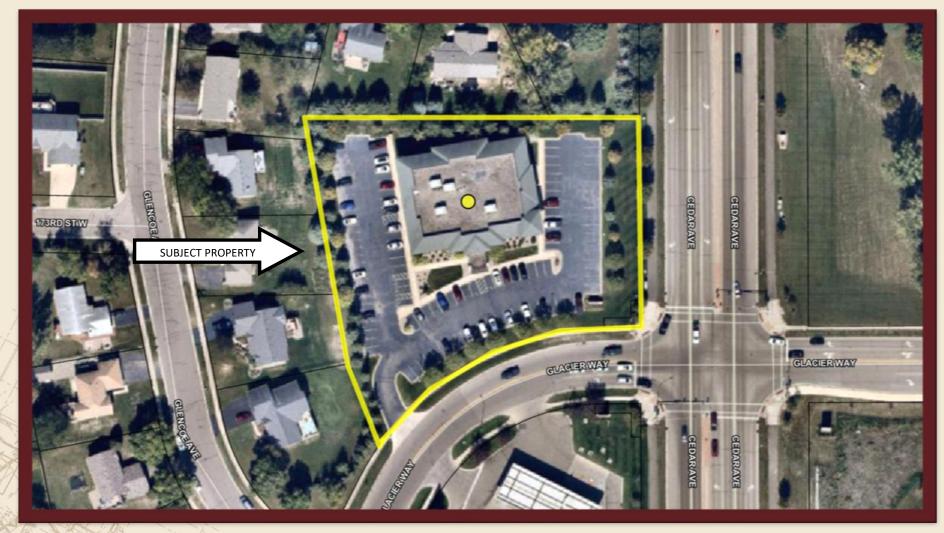

## CEDAR AVENUE PROFESSIONAL BUILDING 17305 CEDAR AVENUE, LAKEVILLE, MN 55044

## TRAFFIC COUNTS:

- 22,600 vpd @ Cedar Ave & Glacier Way
- 15,600 vpd @ Dodd Blvd & Cedar Ave