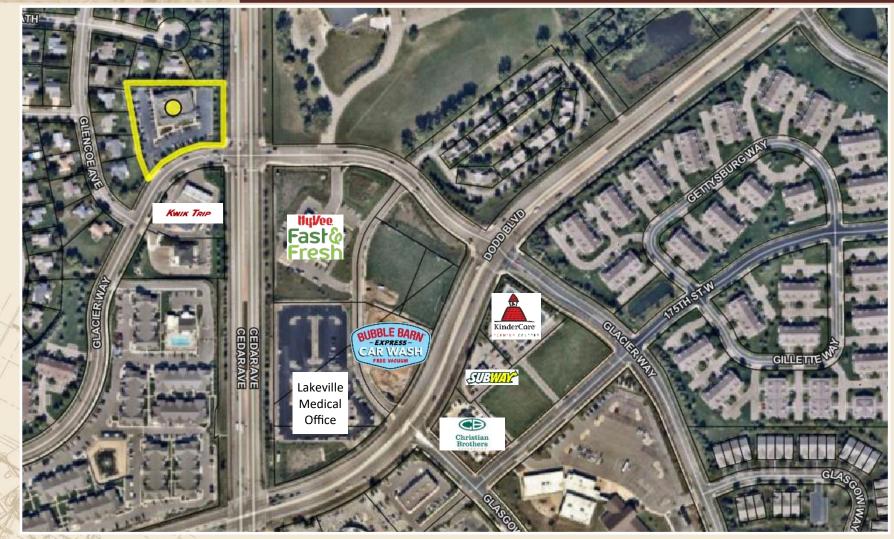

nd transaction.



# #230 FLOOR PLAN

#### CEDAR AVENUE PROFESSIONAL BUILDING 17305 CEDAR AVENUE, LAKEVILLE, MN 55044



DISCLAIMER: The information contained herein is deemed reliable but is not guaranteed. We have not verified its accuracy nor do we make any warranty or representation about it. You and your tax and legal advisors should conduct your own investigation of the property and transaction.







DISCLAIMER: The information contained herein is deemed reliable but is not guaranteed. We have not verified its accuracy nor do we make any warranty or representation about it. You and your tax and legal advisors should conduct your own investigation of the property and transaction.



## AREA BUSINESS MAP

## CEDAR AVENUE PROFESSIONAL BUILDING 17305 CEDAR AVENUE, LAKEVILLE, MN 55044



DISCLAIMER: The information contained herein is deemed reliable but is not guaranteed. We have not verified its accuracy nor do we make any warranty or representation about it. You and your tax and legal advisors should conduct your own investigation of the property and transaction.



let's get started!

Bruce Rydeen | 952.469.9444 | brucer@cerron.com CERRON Commercial Properties, LLC | 21476 Grenada Avenue | Lakeville, MN 55044



WWW.CERRON.COM