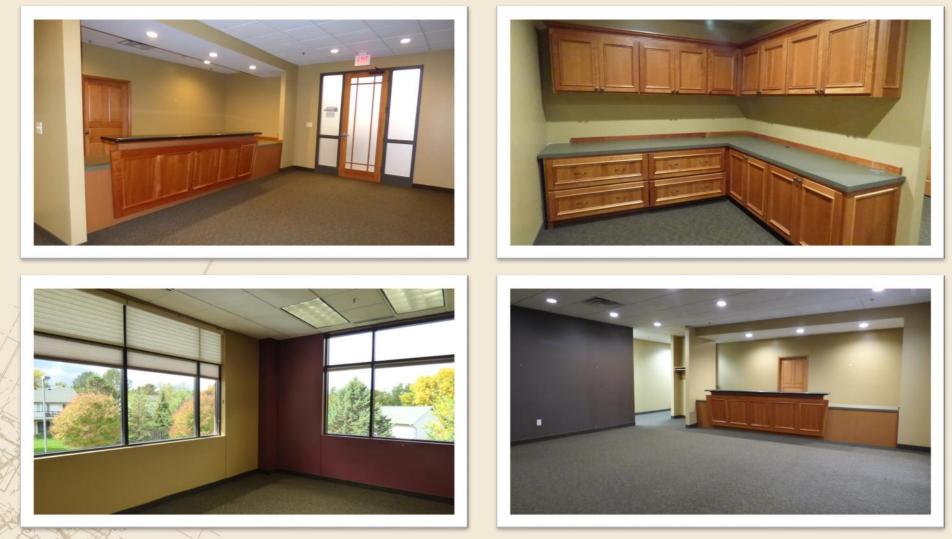

## CEDAR AVENUE PROFESSIONAL BUILDING 17305 CEDAR AVENUE, LAKEVILLE, MN 55044

#### BUILDING:

- Approx. 25,000 SF Professional Office Building
- Nicely finished building interior and office build-out
- Year Built: 2004 / Complete Remodel: 2019
- Ideal Office / Medical Space
- Two Story Building just off of Cedar Avenue
- Near dining, retail
- On transit lines (Red Line—MVTA)
- Ample Parking
- Elevator
- Building tenants include: Summergate, Burnet Realty, Burnet Title, American Family Insurance, Edward Jones & more