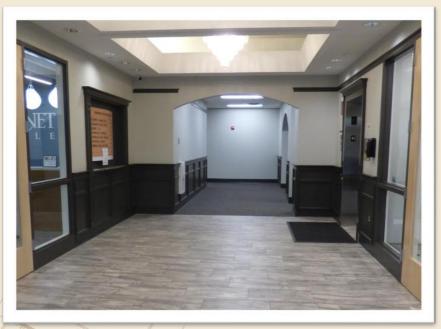

## CEDAR AVENUE PROFESSIONAL BUILDING 17305 CEDAR AVENUE, LAKEVILLE, MN 55044

#### BUILDING:

- Approx. 25,000 SF Professional Office Building
- Nicely finished building interior and office build-out
- Year Built: 2004 / Complete Remodel: 2019
- Ideal Office / Medical Space
- Two Story Building just off of Cedar Avenue
- Near dining, retail
- On transit lines (Red Line—MVTA)
- Ample Parking
- Elevator
- Building tenants include: Summergate, Burnet Realty, Burnet Title, American Family Insurance, Edward Jones & more