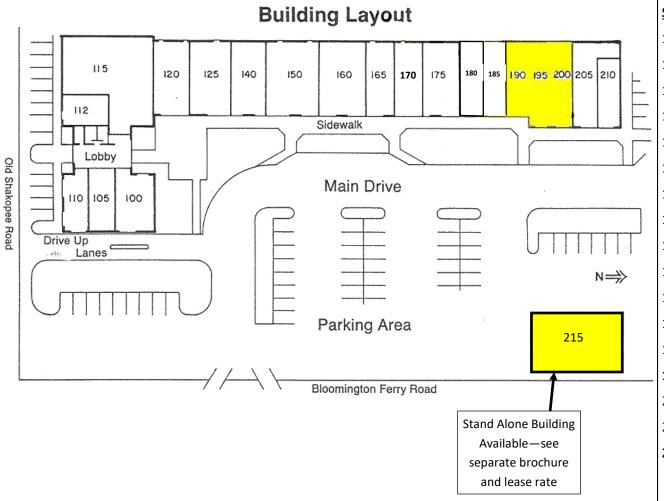

#### **AVAILABILITY**

# COUNTRYSIDE CENTER—RETAIL SPACE

7700 OLD SHAKOPEE RD W, BLOOMINGTON, MN 55438

| Suite   | Square Feet | Tenant                           |
|---------|-------------|----------------------------------|
| 100     | 1,167       | West Side Perk                   |
| 105     | 570         | Scoops Ice Cream                 |
| 110     | 990         | Don Ho's Restaurant              |
| 112     | 900         | State Farm Insurance             |
| 115     | 3,274       | Zeke's Restaurant                |
| 120     | 1,614       | Tranquility Zone                 |
| 125-150 | 4,108       | Perrier Wine & Liquor            |
| 160     | 1,736       | Edge Hair Studio                 |
| 165     | 975         | T Nails                          |
| 170     | 1,092       | Bush Lake Vet                    |
| 175     | 1,271       | Arts Creative Studio             |
| 180     | 825         | Chiro Club                       |
| 185     | 825         | Home Video Studio                |
| 190-200 | 2,186       | AVAILABLE                        |
| 205     | 1,328       | Domino's Pizza                   |
| 210     | 768         | Gifted Barbershop                |
| 215     | 3,200       | AVAILABLE (Stand Alone Building) |

#### **SUITES 190-200**