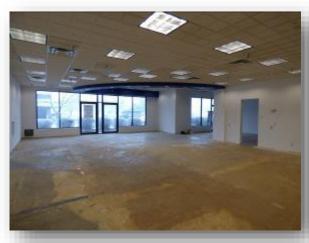

#### **SUITES 190-200**

# **COUNTRYSIDE CENTER—RETAIL SPACE**

7700 OLD SHAKOPEE RD W, BLOOMINGTON, MN 55438

- ◆ Approx. 2,186 SF
- \$3,643/month + utilities
- ♦ 50'x48'
- Private Restroom
- Kitchenette with sink & counter
- ◆ Suite 190—491 SF
- ◆ Suite 200—1,695 SF