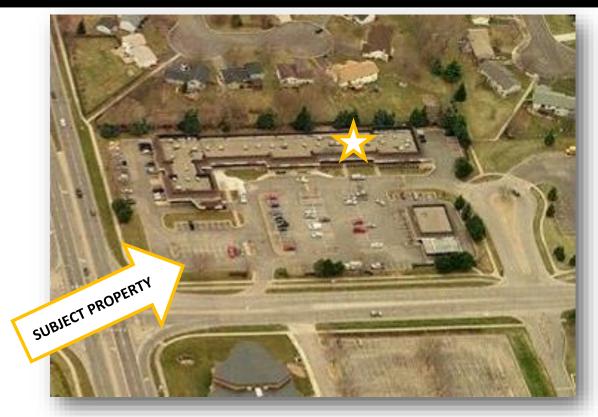

Cell: 612-708-5281 rozp@cerron.com

#### **SUITES 190-200**

# **COUNTRYSIDE CENTER—RETAIL SPACE**

7700 OLD SHAKOPEE RD W, BLOOMINGTON, MN 55438







- ◆ Approx. 2,186 SF
- \$3,643/month + utilities
- ♦ 50'x48'
- Private Restroom
- Kitchenette with sink & counter
- ◆ Suite 190—491 SF
- ◆ Suite 200—1,695 SF



DISCLAIMER: The information contained herein is deemed relia-

ble but is not guaranteed. We have not verified its accuracy nor do we make any warranty or representation about it. You and your tax and legal advisors should conduct your own investigation of the property and transaction.



For more information, please contact: **Roz Peterson**Cell: 612-708-5281

rozp@cerron.com

### **AREA MAP**

# **COUNTRYSIDE CENTER—RETAIL SPACE**

7700 OLD SHAKOPEE RD W, BLOOMINGTON, MN 55438



| Demographics  | 1 Mile   | 3 Mile   | 5 Mile   |
|---------------|----------|----------|----------|
| Population    | 6,460    | 28,460   | 71,189   |
| Med HH Income | \$71,315 | \$83,350 | \$79,614 |
| Ave HH Income | \$89,250 | \$98,652 | \$92,272 |

| Traffic Counts   | Old Shakopee Rd | Bloomington Ferry Rd |
|------------------|-----------------|----------------------|
| Vehicles Per Day | 25,500          | 6,200                |

DISCLAIMER: The information contained herein is deemed reliable but is not guaranteed. We have not verified its accuracy nor do we make any warranty or representation about it. You and your tax and legal advisors should conduct your own investigation of the property and transaction.



For more information, please contact: **Roz Peterson**Cell: 612-708-