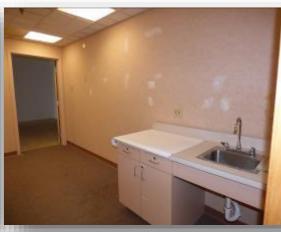

#### **SUITES 190-200**

# **COUNTRYSIDE CENTER—RETAIL SPACE**

7700 OLD SHAKOPEE RD W, BLOOMINGTON, MN 55438

- ◆ Approx. 2,186 SF
- \$3,643/month + utilities
- ♦ 50'x48'
- Private Restroom
- Kitchenette with sink & counter
- ◆ Suite 190—491 SF
- ◆ Suite 200—1,695 SF