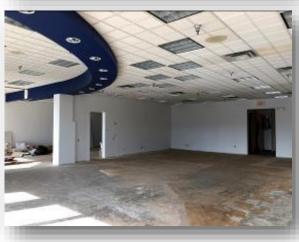

#### **SUITES 190-200**

# **COUNTRYSIDE CENTER—RETAIL SPACE**

7700 OLD SHAKOPEE RD W, BLOOMINGTON, MN 55438

- ◆ Approx. 2,186 SF
- \$3,643/month + utilities
- ♦ 50'x48'
- Private Restroom
- Kitchenette with sink & counter
- ◆ Suite 190—491 SF
- ◆ Suite 200—1,695 SF