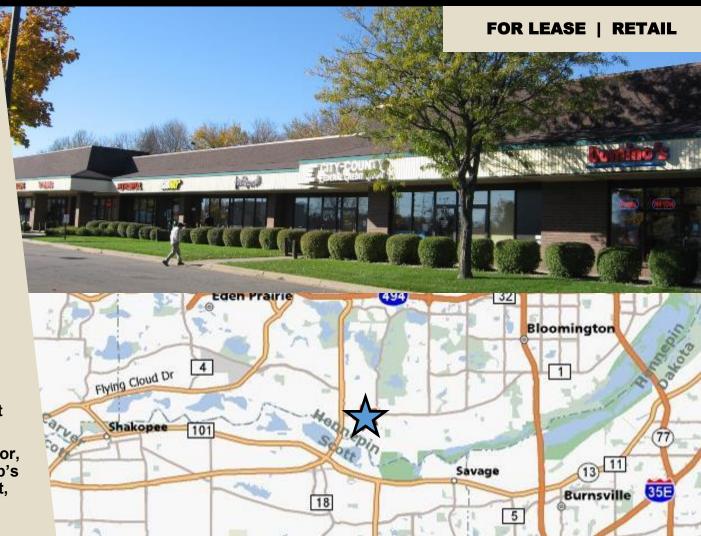

## COUNTRYSIDE CENTER—RETAIL SPACE

7700 OLD SHAKOPEE RD W, BLOOMINGTON, MN 55438

CERRON Commercial Properties, LLC 21476 Grenada Avenue Lakeville, MN 55044 CERRON.com

#### **Property Highlights:**

- 2,186 SF Suite Available (+ 3,200 SF stand alone building)
- Easy access at corner stoplight
- Reasonable lease rates (\$11.00/SF + \$9.00/SF CAM & Tax)
- Convenient to Highway 169
- Strong demographics and traffic counts (46,830 - 3 mile population)
- Convenient neighborhood center across from Dred Scott Fields & Park
- Join Dominoes, Premier Liquor, West Side Perk, Zeke's, Scoop's Ice Cream, Don Ho Restaurant, Chiropractor, Nail, Edge Hair Salon, Tranquility Massage.

### **AREA MAP**