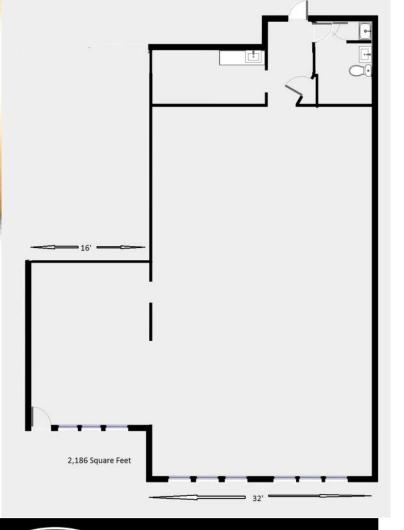

#### **SUITES 190-200**

# **COUNTRYSIDE CENTER—RETAIL SPACE**

7700 OLD SHAKOPEE RD W, BLOOMINGTON, MN 55438

- ◆ Approx. 2,186 SF
- \$3,643/month + utilities
- ♦ 50'x48'
- Private Restroom
- Kitchenette with sink & counter
- ◆ Suite 190—491 SF
- ◆ Suite 200—1,695 SF