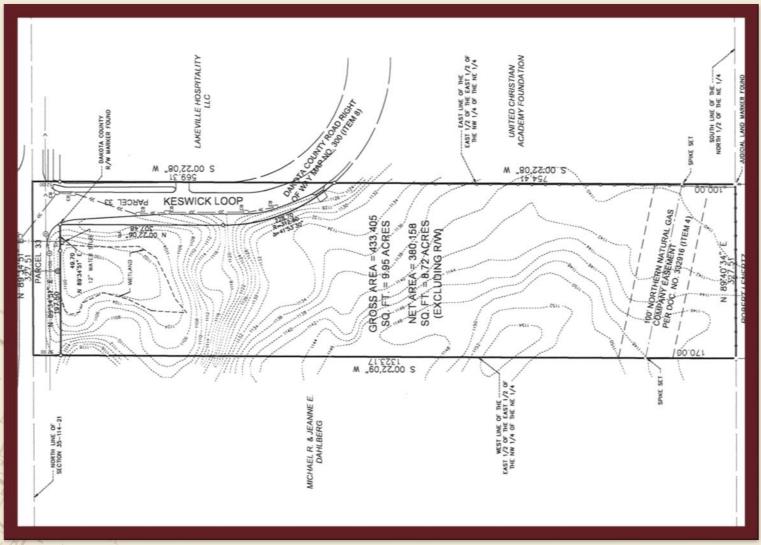

#### PROPERTY HIGHLIGHTS

- \$8.10/SF on 7.99 estimated useable acres = \$2,819,160
- 8.72 Acres Net of Right-Of-Way
- Wetland Delineation Report Wetland delineated .73 acres Available upon request
- ALTA Survey, Available upon request
- Zoned C-3 General Commercial District (with rural agriculture overlay)
- Excellent location just off of I-35 and CR-70 (210th St W)
- 2025 Proposed Dakota County Property Taxes—\$2,700
- PID# 22-03500-05-012
- Sewer and Water utilities access subject to development entitlements

#### INTERSTATE COMMERCIAL LAND SITE

SWQ OF I-35 AND CR-70, LAKEVILLE, MN 55044

- City Water is on the parcel.
- Subject property is currently outside of the MUSA boundary; buyer to seek Comprehensive Plan amendment to extend Sanitary Sewer to be included in MUSA boundary. Sanitary Sewer is currently available at Keswick/Keokuk and CR-70, access to Sanitary Sewer from the east may also be available in the future. Utilities access subject to development entitlements.
- As-built utility drawings to illustrate exact location are available upon request, and additional questions may be reviewed with the City of Lakeville engineering department.
- ALTA Survey complete and available (see page 8)
- Wetland delineation report complete and available upon request.