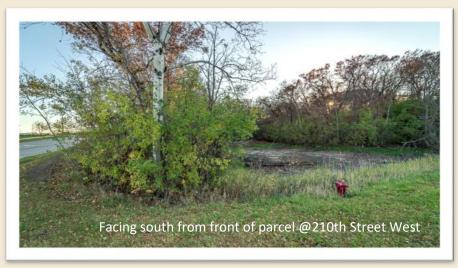

# STREET VIEW

### INTERSTATE COMMERCIAL LAND SITE

SWQ OF I-35 AND CR-70, LAKEVILLE, MN 55044

DISCLAIMER: The information contained herein is deemed reliable but is not guaranteed. We have not verified its accuracy nor do we make any warranty or representation about it. You and your tax and legal advisors should conduct your own investigation of the property and transaction.