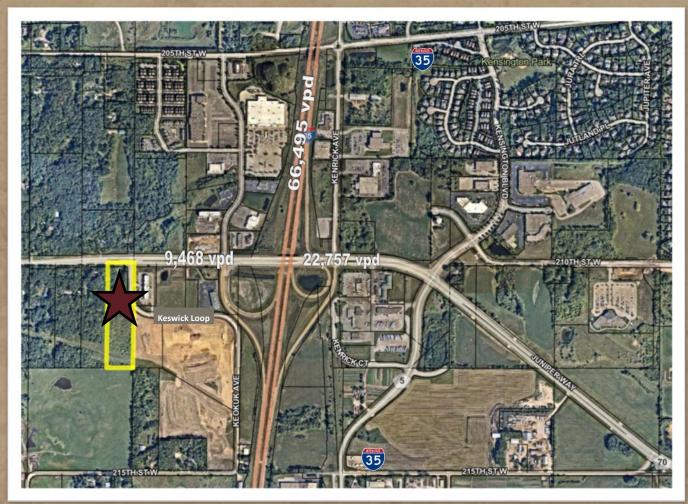

L LAND SITE

SWQ OF I-35 AND CR-70, LAKEVILLE, MN 55044



FOR SALE | LAND SITE







CERRON Commercial Properties, LLC 21476 Grenada Avenue Lakeville, MN 55044 www.CERRON.com

#### PROPERTY HIGHLIGHTS

- \$8.10/SF on 7.99 estimated useable acres = \$2,819,160
- 8.72 Acres Net of Right-Of-Way
- Wetland Delineation Report Wetland delineated .73 acres Available upon request
- ALTA Survey, Available upon request
- Zoned C-3 General Commercial District (with rural agriculture overlay)
- Excellent location just off of I-35 and CR-70 (210th St W)
- 2025 Proposed Dakota County Property Taxes—\$2,700
- PID# 22-03500-05-012
- Sewer and Water utilities access subject to development entitlements

#### INTERSTATE COMMERCIAL LAND SITE

SWQ OF I-35 AND CR-70, LAKEVILLE, MN 55044

FOR SALE | LAND SITE



DISCLAIMER: The information contained herein is deemed reliable but is not guaranteed. We have not verified its accuracy nor do we make any warranty or representation about it. You and your tax and legal advisors should conduct your own investigation of the property and transaction.





# INTERSTATE COMMERCIAL LAND SITE

SWQ OF I-35 AND CR-70, LAKEVILLE, MN 55044



DISCLAIMER: The information contained herein is deemed reliable but is not guaranteed. We have not verified its accuracy nor do we make any warranty or representation about it. You and your tax and legal advisors should conduct your own investigation of the property and transaction.



# AREA MAP

# INTERSTATE COMMERCIAL LAND SITE

SWQ OF I-35 AND CR-70, LAKEVILLE, MN 55044



DISCLAIMER: The information contained herein is