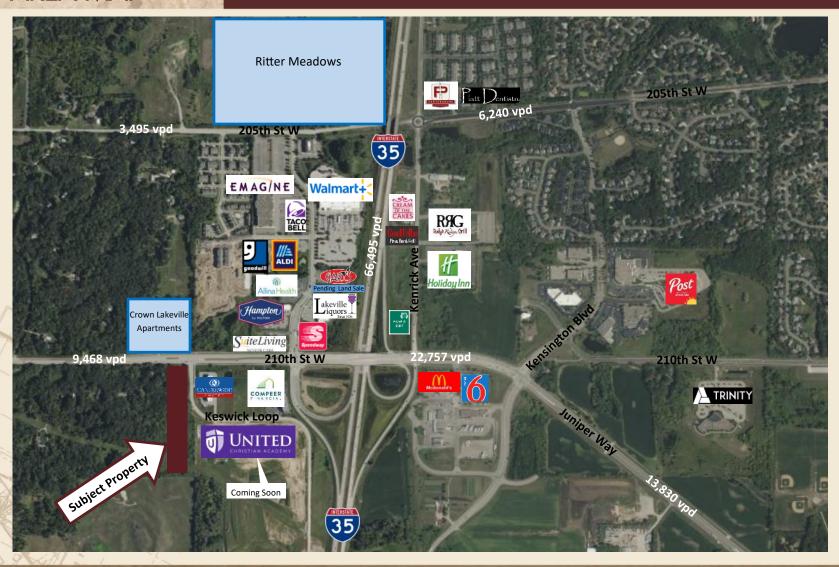

CR-70, LAKEVILLE, MN 55044

FOR SALE | LAND SITE



DISCLAIMER: The information contained herein is deemed reliable but is not guaranteed. We have not verified its accuracy nor do we make any warranty or representation about it. You and your tax and legal advisors should conduct your own investigation of the property and transaction.





# INTERSTATE COMMERCIAL LAND SITE

SWQ OF I-35 AND CR-70, LAKEVILLE, MN 55044



DISCLAIMER: The information contained herein is deemed reliable but is not guaranteed. We have not verified its accuracy nor do we make any warranty or representation about it. You and your tax and legal advisors should conduct your own investigation of the property and transaction.



# AREA MAP

# INTERSTATE COMMERCIAL LAND SITE

SWQ OF I-35 AND CR-70, LAKEVILLE, MN 55044



DISCLAIMER: The information contained herein is deemed reliable but is not guaranteed. We have not verified its accuracy nor do we make any warranty or representation about it. You and your tax and legal advisors should conduct your own investigation of the property and transaction.



#### AREA MAP

#### INTERSTATE COMMERCIAL LAND SITE

SWQ OF I-35 AND CR-70, LAKEVILLE, MN 55044



DISCLAIMER: The information contained herein is deemed reliable but is not guaranteed. We have not verified its accuracy nor do we make any warranty or representation about it. You and your tax and legal advisors should conduct your own investigation of the property and transaction.



#### **AERIALS**

#### INTERSTATE COMMERCIAL LAND SITE

SWQ OF I-35 AND CR-70, LAKEVILLE, MN 55044







- City Water is on