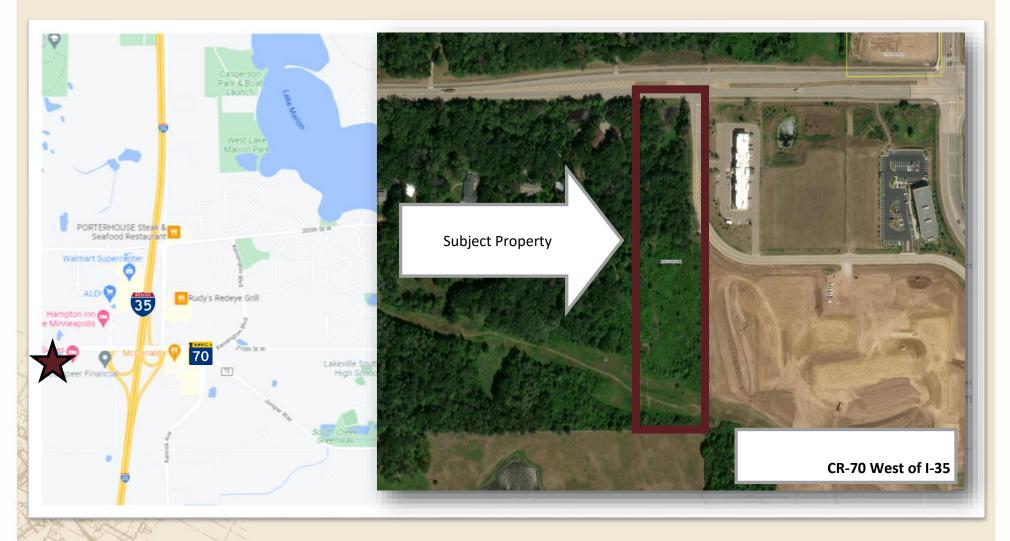

quest
- ALTA Survey, Available upon request
- Zoned C-3 General Commercial District (with rural agriculture overlay)
- Excellent location just off of I-35 and CR-70 (210th St W)
- 2025 Proposed Dakota County Property Taxes—\$2,700
- PID# 22-03500-05-012
- Sewer and Water utilities access subject to development entitlements

#### INTERSTATE COMMERCIAL LAND SITE

SWQ OF I-35 AND CR-70, LAKEVILLE, MN 55044

FOR SALE | LAND SITE



DISCLAIMER: The information contained herein is deemed reliable but is not guaranteed. We have not verified its accuracy nor do we make any warranty or representation about it. You and your tax and legal advisors should conduct your own investigation of the property and transaction.





# INTERSTATE COMMERCIAL LAND SITE

SWQ OF I-35 AND CR-70, LAKEVILLE, MN 55044



DISCLAIMER: The information contained herein is deemed reliable but is not guaranteed. We have not verified its accuracy nor do we make any warranty or representation about it. You and your tax and legal advisors should conduct your own investigation of the property and transaction.



# AREA MAP

# INTERSTATE COMMERCIAL LAND SITE

SWQ OF I-35 AND CR-70, LAKEVILLE, MN 55044



DISCLAIMER: The information contained herein is deemed reliable but is not guaranteed. We have not verified its accuracy nor do we make any warranty or representation about it. You and your tax and legal advisors should conduct your own investigation of the property and transaction.



#### AREA MAP

#### INTERSTATE COMMERCIAL LAND SITE

SWQ OF I-35 AND CR-70, LAKEVILLE, MN 55044



DISCLAIMER: The information cont