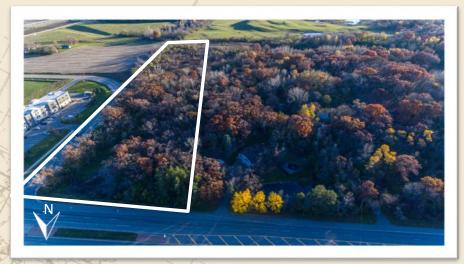

, LAKEVILLE, MN 55044



DISCLAIMER: The information contained herein is deemed reliable but is not guaranteed. We have not verified its accuracy nor do we make any warranty or representation about it. You and your tax and legal advisors should conduct your own investigation of the property and transaction.



#### AREA MAP

#### INTERSTATE COMMERCIAL LAND SITE

SWQ OF I-35 AND CR-70, LAKEVILLE, MN 55044



DISCLAIMER: The information contained herein is deemed reliable but is not guaranteed. We have not verified its accuracy nor do we make any warranty or representation about it. You and your tax and legal advisors should conduct your own investigation of the property and transaction.



#### **AERIALS**

#### INTERSTATE COMMERCIAL LAND SITE

SWQ OF I-35 AND CR-70, LAKEVILLE, MN 55044







- City Water is on the parcel.
- Subject property is currently outside of the MUSA boundary; buyer to seek Comprehensive Plan amendment to extend Sanitary Sewer to be included in MUSA boundary. Sanitary Sewer is currently available at Keswick/Keokuk and CR-70, access to Sanitary Sewer from the east may also be available in the future. Utilities access subject to development entitlements.
- As-built utility drawings to illustrate exact location are available upon request, and additional questions may be reviewed with the City of Lakeville engineering department.
- ALTA Survey complete and available (see page 8)
- Wetland delineation report complete and available upon request.

DISCLAIMER: The information contained herein is deemed reliable but is not guaranteed. We have not verified its