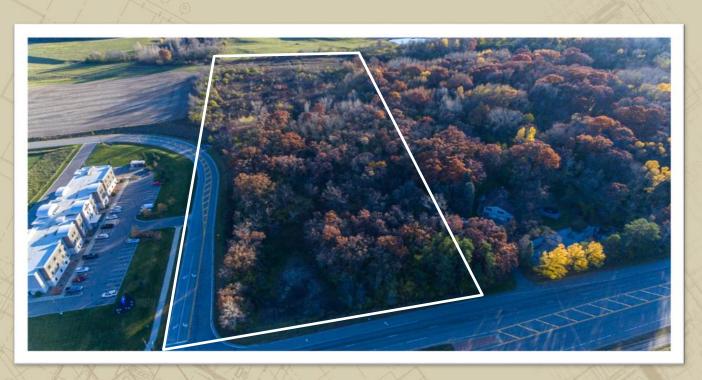

# INTERSTATE COMMERCIAL LAND SITE

SWQ OF I-35 AND CR-70, LAKEVILLE, MN 55044

FOR SALE | LAND SITE

CERRON Commercial Properties, LLC 21476 Grenada Avenue Lakeville, MN 55044 www.CERRON.com

#### PROPERTY HIGHLIGHTS

- \$8.10/SF on 7.99 estimated useable acres = \$2,819,160
- 8.72 Acres Net of Right-Of-Way
- Wetland Delineation Report Wetland delineated .73 acres Available upon request
- ALTA Survey, Available upon request
- Zoned C-3 General Commercial District (with rural agriculture overlay)
- Excellent location just off of I-35 and CR-70 (210th St W)
- 2025 Proposed Dakota County Property Taxes—\$2,700
- PID# 22-03500-05-012
- Sewer and Water utilities access subject to development entitlements