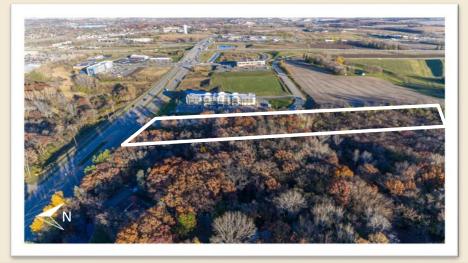

LAKEVILLE, MN 55044



DISCLAIMER: The information contained herein is deemed reliable but is not guaranteed. We have not verified its accuracy nor do we make any warranty or representation about it. You and your tax and legal advisors should conduct your own investigation of the property and transaction.



#### AREA MAP

#### INTERSTATE COMMERCIAL LAND SITE

SWQ OF I-35 AND CR-70, LAKEVILLE, MN 55044



DISCLAIMER: The information contained herein is deemed reliable but is not guaranteed. We have not verified its accuracy nor do we make any warranty or representation about it. You and your tax and legal advisors should conduct your own investigation of the property and transaction.



#### **AERIALS**

#### INTERSTATE COMMERCIAL LAND SITE

SWQ OF I-35 AND CR-70, LAKEVILLE, MN 55044







- City Water is on the parcel.
- Subject property is currently outside of the MUSA boundary; buyer to seek Comprehensive Plan amendment to extend Sanitary Sewer to be included in MUSA boundary. Sanitary Sewer is currently available at Keswick/Keokuk and CR-70, access to Sanitary Sewer from the east may also be available in the future. Utilities access subject to development entitlements.
- As-built utility drawings to illustrate exact location are available upon request, and additional questions may be reviewed with the City of Lakeville engineering department.
- ALTA Survey complete and available (see page 8)
- Wetland delineation report complete and available upon request.

DISCLAIMER: The information contained herein is deemed reliable but is not guaranteed. We have not verified its a