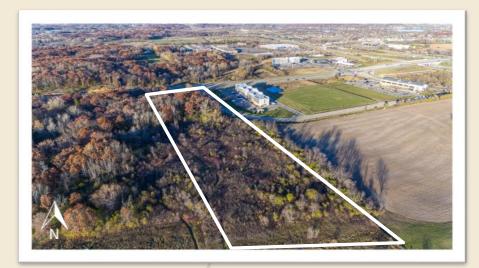

70, LAKEVILLE, MN 55044



DISCLAIMER: The information contained herein is deemed reliable but is not guaranteed. We have not verified its accuracy nor do we make any warranty or representation about it. You and your tax and legal advisors should conduct your own investigation of the property and transaction.



#### AREA MAP

#### INTERSTATE COMMERCIAL LAND SITE

SWQ OF I-35 AND CR-70, LAKEVILLE, MN 55044



DISCLAIMER: The information contained herein is deemed reliable but is not guaranteed. We have not verified its accuracy nor do we make any warranty or representation about it. You and your tax and legal advisors should conduct your own investigation of the property and transaction.



#### **AERIALS**

#### INTERSTATE COMMERCIAL LAND SITE

SWQ OF I-35 AND CR-70, LAKEVILLE, MN 55044







- City Water is on the parcel.
- Subject property is currently outside of the MUSA boundary; buyer to seek Comprehensive Plan amendment to extend Sanitary Sewer to be included in MUSA boundary. Sanitary Sewer is currently available at Keswick/Keokuk and CR-70, access to Sanitary Sewer from the east may also be available in the future. Utilities access subject to development entitlements.
- As-built utility drawings to illustrate exact location are available upon request, and additional questions may be reviewed with the City of Lakeville engineering department.
- ALTA Survey complete and available (see page 8)
- Wetland delineation report complete and available upon request.

DISCLAIMER: The information contained herein is deemed reliable but is not guaranteed. We have not verified i