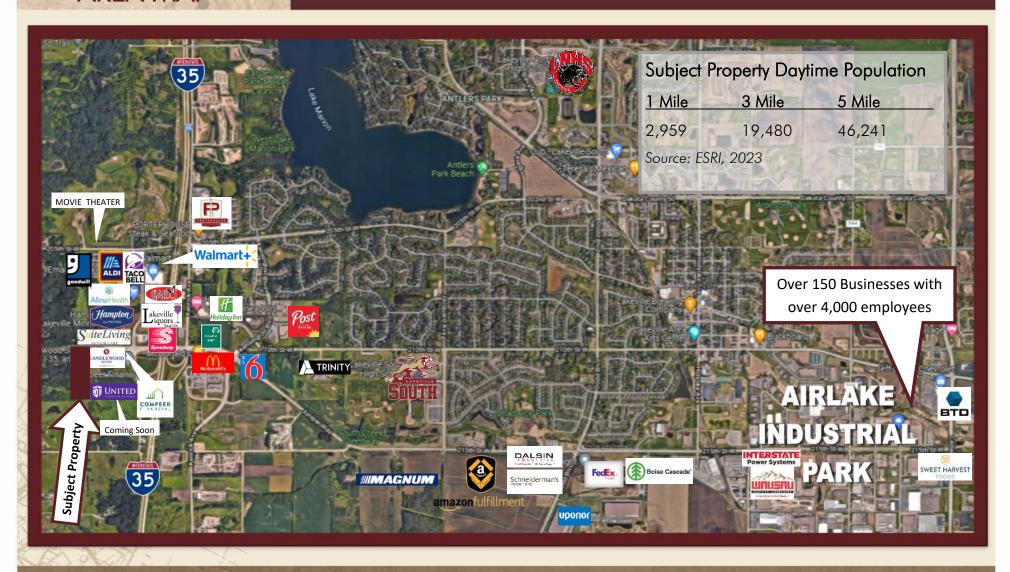

5 AND CR-70, LAKEVILLE, MN 55044



DISCLAIMER: The information contained herein is deemed reliable but is not guaranteed. We have not verified its accuracy nor do we make any warranty or representation about it. You and your tax and legal advisors should conduct your own investigation of the property and transaction.



# AREA MAP

# INTERSTATE COMMERCIAL LAND SITE

SWQ OF I-35 AND CR-70, LAKEVILLE, MN 55044



DISCLAIMER: The information contained herein is deemed reliable but is not guaranteed. We have not verified its accuracy nor do we make any warranty or representation about it. You and your tax and legal advisors should conduct your own investigation of the property and transaction.



#### AREA MAP

#### INTERSTATE COMMERCIAL LAND SITE

SWQ OF I-35 AND CR-70, LAKEVILLE, MN 55044



DISCLAIMER: The information contained herein is deemed reliable but is not guaranteed. We have not verified its accuracy nor do we make any warranty or representation about it. You and your tax and legal advisors should conduct your own investigation of the property and transaction.



#### **AERIALS**

#### INTERSTATE COMMERCIAL LAND SITE

SWQ OF I-35 AND CR-70, LAKEVILLE, MN 55044







- City Water is on the parcel.
- Subject property is currently outside of the MUSA boundary; buyer to seek Comprehensive Plan amendment to extend Sanitary Sewer to be included in MUSA boundary. Sanitary Sewer is currently available at Keswick/Keokuk and CR-70, access to Sanitary Sewer from the east may also be available in the future. Utilities access subject to development entitlements.
- As-built uti