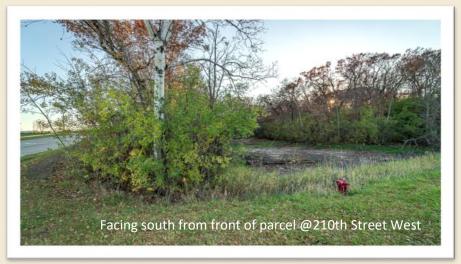

# STREET VIEW

# INTERSTATE COMMERCIAL LAND SITE

SWQ OF I-35 AND CR-70, LAKEVILLE, MN 55044

DISCLAIMER: The information contained herein is deemed reliable but is not guaranteed. We have not verified its accuracy nor do we make any warranty or representation about it. You and your tax and legal advisors should conduct your own investigation of the property and transaction.