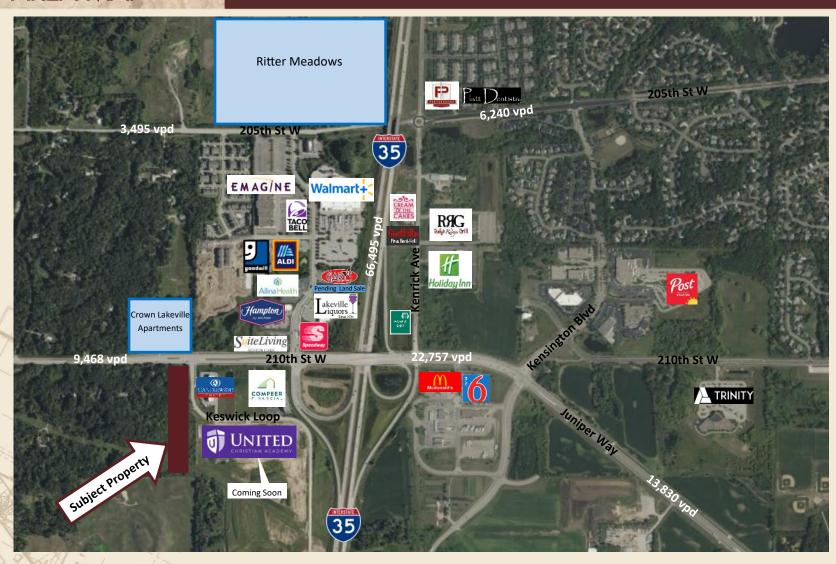

### **AERIALS**

#### INTERSTATE COMMERCIAL LAND SITE

SWQ OF I-35 AND CR-70, LAKEVILLE, MN 55044

- City Water is on the parcel.
- Subject property is currently outside of the MUSA boundary; buyer to seek Comprehensive Plan amendment to extend Sanitary Sewer to be included in MUSA boundary. Sanitary Sewer is currently available at Keswick/Keokuk and CR-70, access to Sanitary Sewer from the east may also be available in the future. Utilities access subject to development entitlements.
- As-built utility drawings to illustrate exact location are available upon request, and additional questions may be reviewed with the City of Lakeville engineering department.
- ALTA Survey complete and available (see page 8)
- Wetland delineation report complete and available upon request.