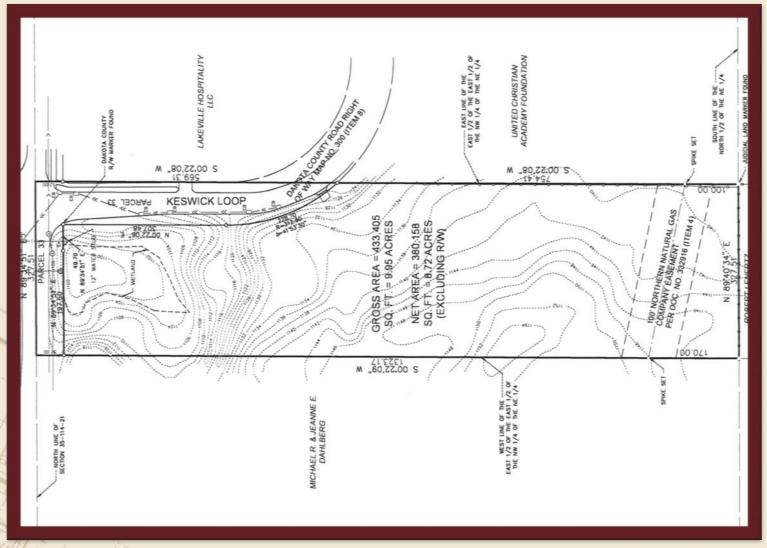

#### PROPERTY HIGHLIGHTS

- \$8.10/SF on 7.99 estimated useable acres = \$2,819,160
- 8.72 Acres Net of Right-Of-Way
- Wetland Delineation Report
  Wetland delineated .73 acres
  Available upon request
- ALTA Survey, Available upon request
- Zoned C-3 General Commercial District (with rural agriculture overlay)
- Excellent location just off of I-35 and CR-70 (210th St W)
- 2025 Proposed Dakota County Property Taxes—\$2,700
- PID# 22-03500-05-012
- Sewer and Water utilities access subject to development entitlements

#### INTERSTATE COMMERCIAL LAND SITE

SWQ OF I-35 AND CR-70, LAKEVILLE, MN 55044

- City Water is on the parcel.
- Subject property is currently outside of the MUSA boundary; buyer to seek Comprehensive Plan amendment to extend Sanitary Sewer to be included in MUSA boundary. Sanitary Sewer is currently available at Keswick/Keokuk and CR-70, access to Sanitary Sewer from the east may also be available in the future. Utilities access subject to development entitlements.
- As-built utility drawings to illustrate exact location are available upon request, and additional questions may be reviewed with the City of Lakeville engineering department.
- ALTA Survey complete and available (see page 8)
- Wetland delineation report complete and available upon request.