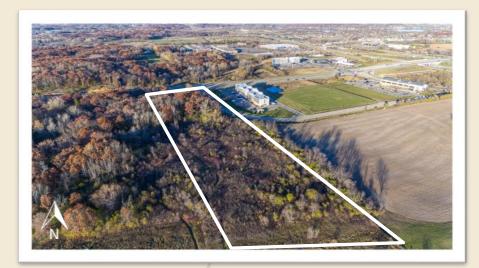

| 1 Mile    | 3 Mile    | 5 Mile    |  |
|---------------|-----------|-----------|-----------|--|
| Population    | 1,730     | 20,642    | 51,490    |  |
| Households    | 548       | 7,098     | 17,502    |  |
| Avg HH Income | \$171,101 | \$158,398 | \$157,296 |  |

#### ■ PROJECTED DEMOGRAPHICS (2027):

|               | 1 Mile    | 3 Mile    | 5 Mile    |  |
|---------------|-----------|-----------|-----------|--|
| Population    | 1,714     | 20,918    | 53,828    |  |
| Households    | 543       | 7,226     | 18,344    |  |
| Avg HH Income | \$198,412 | \$181,647 | \$178,688 |  |

Source: ESRI data based on 2022 data and 2027 projections.

CERRON PROPERTIES buy 1 sell 1 lease

### **AERIALS**

#### INTERSTATE COMMERCIAL LAND SITE

SWQ OF I-35 AND CR-70, LAKEVILLE, MN 55044







- City Water is on the parcel.
- Subject property is currently outside of the MUSA boundary; buyer to seek Comprehensive Plan amendment to extend Sanitary Sewer to be included in MUSA boundary. Sanitary Sewer is currently available at Keswick/Keokuk and CR-70, access to Sanitary Sewer from the east may also be available in the future. Utilities access subject to development entitlements.
- As-built utility drawings to illustrate exact location are available upon request, and additional questions may be reviewed with the City of Lakeville engineering department.
- ALTA Survey complete and available (see page 8)
- Wetland delineation report complete and available upon request.

DISCLAIMER: The information contained herein is deemed reliable but is not guaranteed. We have not verified i