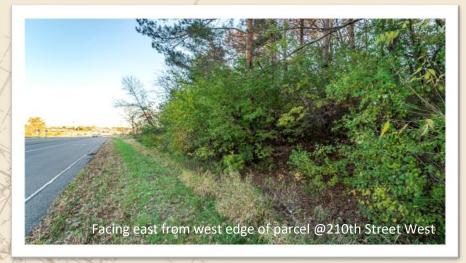

# STREET VIEW

# INTERSTATE COMMERCIAL LAND SITE

SWQ OF I-35 AND CR-70, LAKEVILLE, MN 55044

DISCLAIMER: The information contained herein is deemed reliable but is not guaranteed. We have not verified its accuracy nor do we make any warranty or representation about it. You and your tax and legal advisors should conduct your own investigation of the property and transaction.