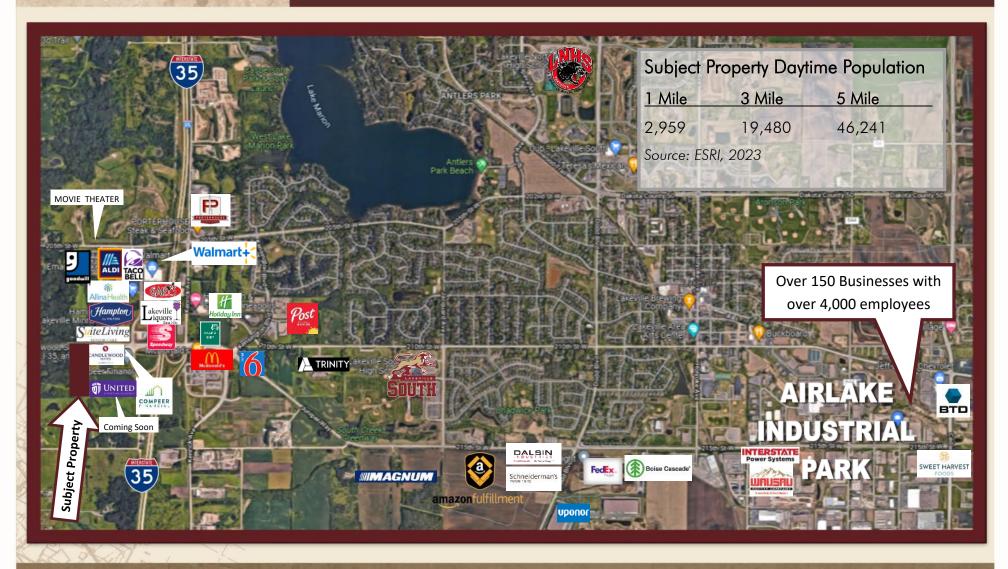

-35 AND CR-70, LAKEVILLE, MN 55044



DISCLAIMER: The information contained herein is deemed reliable but is not guaranteed. We have not verified its accuracy nor do we make any warranty or representation about it. You and your tax and legal advisors should conduct your own investigation of the property and transaction.



# AREA MAP

# INTERSTATE COMMERCIAL LAND SITE

SWQ OF I-35 AND CR-70, LAKEVILLE, MN 55044



DISCLAIMER: The information contained herein is deemed reliable but is not guaranteed. We have not verified its accuracy nor do we make any warranty or representation about it. You and your tax and legal advisors should conduct your own investigation of the property and transaction.



### AREA MAP

### INTERSTATE COMMERCIAL LAND SITE

SWQ OF I-35 AND CR-70, LAKEVILLE, MN 55044



DISCLAIMER: The information contained herein is deemed reliable but is not guaranteed. We have not verified its accuracy nor do we make any warranty or representation about it. You and your tax and legal advisors should conduct your own investigation of the property and transaction.





SWQ OF I-35 AND CR-70, LAKEVILLE, MN 55044



#### ■ CURRENT DEMOGRAPHICS (2022):

|               | 1 Mile    | 3 Mile    | 5 Mile    |  |
|---------------|-----------|-----------|-----------|--|
| Population    | 1,730     | 20,642    | 51,490    |  |
| Households    | 548       | 7,098     | 17,502    |  |
| Avg HH Income | \$171,101 | \$158,398 | \$157,296 |  |

#### ■ PROJECTED DEMOGRAPHICS (2027):

|               | 1 Mile    | 3 Mile    | 5 Mile    |  |
|---------------|-----------|-----------|---