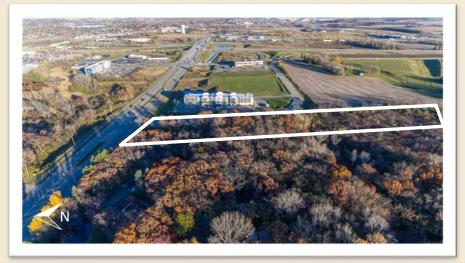

### **AERIALS**

#### INTERSTATE COMMERCIAL LAND SITE

SWQ OF I-35 AND CR-70, LAKEVILLE, MN 55044

- City Water is on the parcel.
- Subject property is currently outside of the MUSA boundary; buyer to seek Comprehensive Plan amendment to extend Sanitary Sewer to be included in MUSA boundary. Sanitary Sewer is currently available at Keswick/Keokuk and CR-70, access to Sanitary Sewer from the east may also be available in the future. Utilities access subject to development entitlements.
- As-built utility drawings to illustrate exact location are available upon request, and additional questions may be reviewed with the City of Lakeville engineering department.
- ALTA Survey complete and available (see page 8)
- Wetland delineation report complete and available upon request.