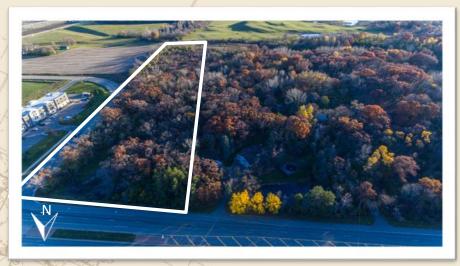

| 1 Mile    | 3 Mile    | 5 Mile    |  |
|---------------|-----------|-----------|-----------|--|
| Population    | 1,730     | 20,642    | 51,490    |  |
| Households    | 548       | 7,098     | 17,502    |  |
| Avg HH Income | \$171,101 | \$158,398 | \$157,296 |  |

#### ■ PROJECTED DEMOGRAPHICS (2027):

|               | 1 Mile    | 3 Mile    | 5 Mile    |  |
|---------------|-----------|-----------|-----------|--|
| Population    | 1,714     | 20,918    | 53,828    |  |
| Households    | 543       | 7,226     | 18,344    |  |
| Avg HH Income | \$198,412 | \$181,647 | \$178,688 |  |

Source: ESRI data based on 2022 data and 2027 projections.

CERRON PROPERTIES buy 1 sell 1 lease

### **AERIALS**

#### INTERSTATE COMMERCIAL LAND SITE

SWQ OF I-35 AND CR-70, LAKEVILLE, MN 55044







- City Water is on the parcel.
- Subject property is currently outside of the MUSA boundary; buyer to seek Comprehensive Plan amendment to extend Sanitary Sewer to be included in MUSA boundary. Sanitary Sewer is currently available at Keswick/Keokuk and CR-70, access to Sanitary Sewer from the east may also be available in the future. Utilities access subject to development entitlements.
- As-built utility drawings to illustrate exact location are available upon request, and additional questions may be reviewed with the City of Lakeville engineering department.
- ALTA Survey complete and available (see page 8)
- Wetland delineation report complete and available upon request.

DISCLAIMER: The information contained herein is deemed reliable but is not guaranteed. We have not verified its