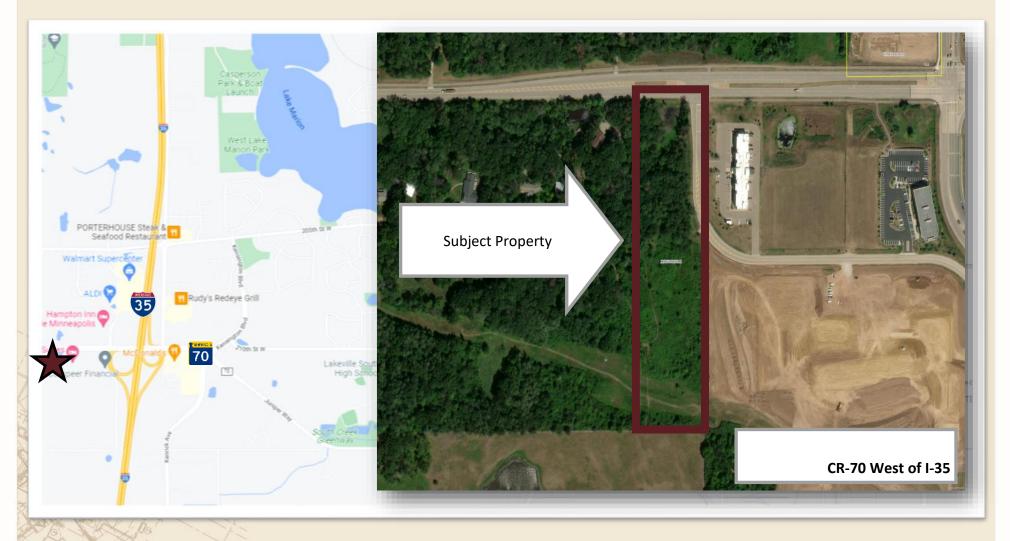

### **AERIALS**

#### INTERSTATE COMMERCIAL LAND SITE

SWQ OF I-35 AND CR-70, LAKEVILLE, MN 55044

- City Water is on the parcel.
- Subject property is currently outside of the MUSA boundary; buyer to seek Comprehensive Plan amendment to extend Sanitary Sewer to be included in MUSA boundary. Sanitary Sewer is currently available at Keswick/Keokuk and CR-70, access to Sanitary Sewer from the east may also be available in the future. Utilities access subject to development entitlements.
- As-built utility drawings to illustrate exact location are available upon request, and additional questions may be reviewed with the City of Lakeville engineering department.
- ALTA Survey complete and available (see page 8)
- Wetland delineation report complete and available upon request.