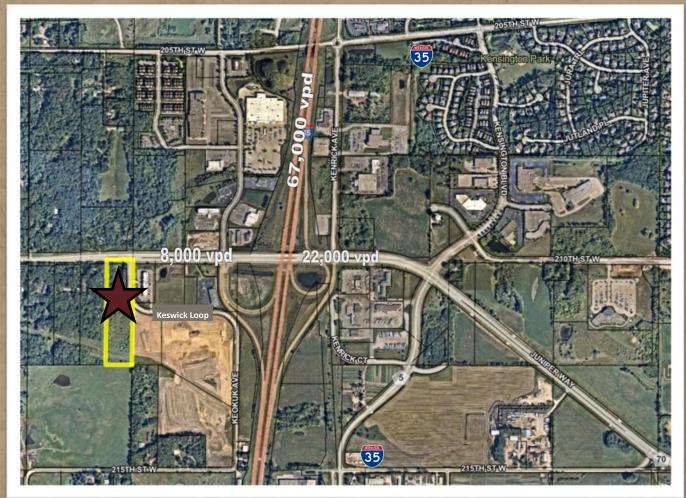

# AREA MAP

# INTERSTATE COMMERCIAL LAND SITE

SWQ OF I-35 AND CR-70, LAKEVILLE, MN 55044

DISCLAIMER: The information contained herein is deemed reliable but is not guaranteed. We have not verified its accuracy nor do we make any warranty or representation about it. You and your tax and legal advisors should conduct your own investigation of the property and transaction.

### AREA MAP

### INTERSTATE COMMERCIAL LAND SITE

SWQ OF I-35 AND CR-70, LAKEVILLE, MN 55044

DISCLAIMER: The information contained herein is deemed reliable but is not guaranteed. We have not verified its accuracy nor do we make any warranty or representation about it. You and your tax and legal advisors should conduct your own investigation of the property and transaction.