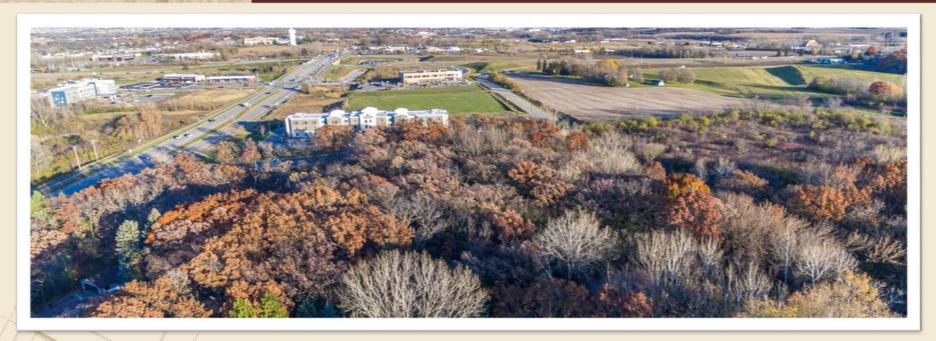

# INTERSTATE COMMERCIAL LAND SITE

SWQ OF I-35 AND CR-70, LAKEVILLE, MN 55044



DISCLAIMER: The information contained herein is deemed reliable but is not guaranteed. We have not verified its accuracy nor do we make any warranty or representation about it. You and your tax and legal advisors should conduct your own investigation of the property and transaction.



### AREA MAP

### INTERSTATE COMMERCIAL LAND SITE

SWQ OF I-35 AND CR-70, LAKEVILLE, MN 55044



DISCLAIMER: The information contained herein is deemed reliable but is not guaranteed. We have not verified its accuracy nor do we make any warranty or representation about it. You and your tax and legal advisors should conduct your own investigation of the property and transaction.





SWQ OF I-35 AND CR-70, LAKEVILLE, MN 55044



#### ■ CURRENT DEMOGRAPHICS (2022):

|               | 1 Mile    | 3 Mile    | 5 Mile    |  |
|---------------|-----------|-----------|-----------|--|
| Population    | 1,730     | 20,642    | 51,490    |  |
| Households    | 548       | 7,098     | 17,502    |  |
| Avg HH Income | \$171,101 | \$158,398 | \$157,296 |  |

#### ■ PROJECTED DEMOGRAPHICS (2027):

|               | 1 Mile    | 3 Mile    | 5 Mile    |  |
|---------------|-----------|-----------|-----------|--|
| Population    | 1,714     | 20,918    | 53,828    |  |
| Households    | 543       | 7,226     | 18,344    |  |
| Avg HH Income | \$198,412 | \$181,647 | \$178,688 |  |

Source: ESRI data based on 2022 data and 2027 projections.

CERRON PROPERTIES buy 1 sell 1 lease

### **AERIALS**

#### INTERSTATE COMMERCIAL LAND SIT