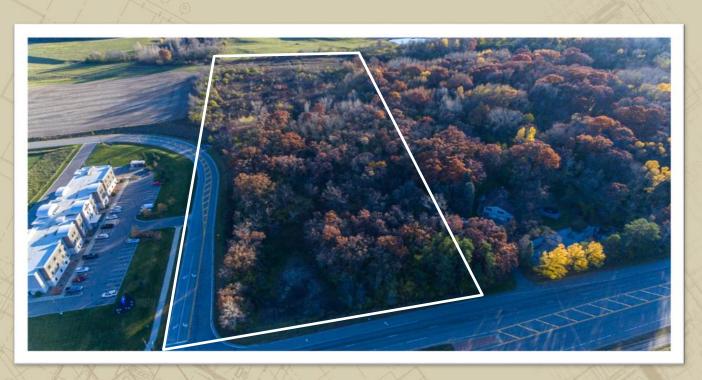

SWQ OF I-35 AND CR-70, LAKEVILLE, MN 55044

FOR SALE | LAND SITE

CERRON Commercial Properties, LLC 21476 Grenada Avenue Lakeville, MN 55044 www.CERRON.com

#### PROPERTY HIGHLIGHTS

- \$8.10/SF on 7.99 estimated useable acres = \$2,819,160
- 8.72 Acres Net of Right-Of-Way
- Wetland Delineation Report
  Wetland delineated .73 acres
  Available upon request
- ALTA Survey, Available upon request
- Zoned C-3 General Commercial District (with rural agriculture overlay)
- Excellent location just off of I-35 and CR-70 (210th St W)
- 2025 Proposed Dakota County Property Taxes—\$2,700
- PID# 22-03500-05-012
- Sewer and Water utilities access subject to development entitlements

#### INTERSTATE COMMERCIAL LAND SITE

SWQ OF I-35 AND CR-70, LAKEVILLE, MN 55044

FOR SALE | LAND SITE

DISCLAIMER: The information contained herein is deemed reliable but is not guaranteed. We have not verified its accuracy nor do we make any warranty or representation about it. You and your tax and legal advisors should conduct your own investigation of the property and transaction.