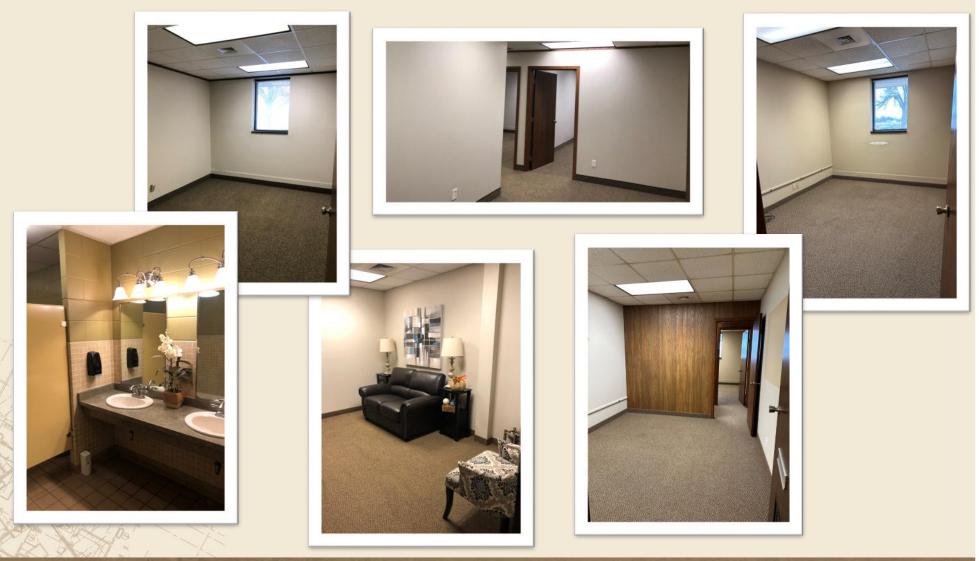

## INTERIOR PICS

8500 210TH STREET WEST, LAKEVILLE, MN 55044

Suite 130

1,400 SF

3 private offices

Reception

Conference room

Kitchen

Corner office space on

the first floor

\$2,917/month gross

(everything included

except communica-

tions)

DISCLAIMER: The information contained herein is deemed reliable but is not guaranteed. We have not verified its accuracy nor do we make any warranty or representation about it. You and your tax and legal advisors should conduct your own investigation of the property and transaction.