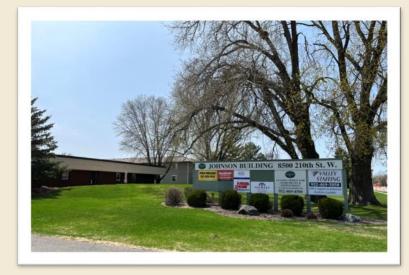

8500 210TH STREET WEST, LAKEVILLE, MN 55044

FOR LEASE | OFFICE SPACE

CERRON Commercial Properties, LLC 21476 Grenada Avenue Lakeville, MN 55044 www.CERRON.com

### JOHNSON BUILDING OFFICE SUITES

8500 210TH STREET WEST, LAKEVILLE, MN 55044

Near downtown Lakeville, multiple restaurant options, Airlake Industrial Park, Lakeville Airport and 3 1/2 miles to Interstate 35

## JOHNSON BUILDING OFFICE SUITES

8500 210TH STREET WEST, LAKEVILLE, MN 55044

DISCLAIMER: The information contained herein is deemed reliable but is not guaranteed. We have not verified its accuracy nor do we make any warranty or representation about it. You and your tax and legal advisors should conduct your own investigation of the property and transaction.