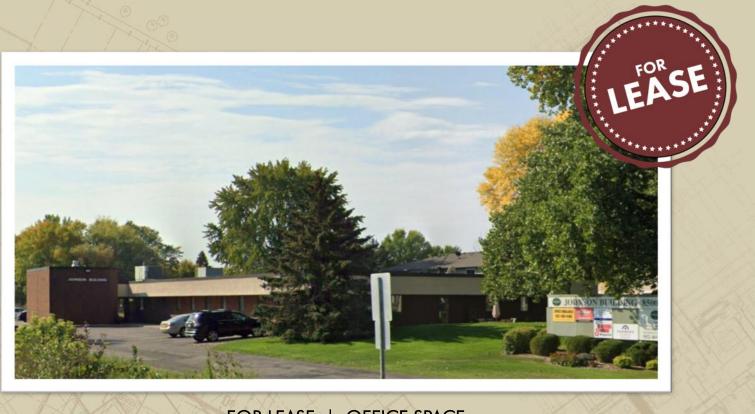

8500 210TH STREET WEST, LAKEVILLE, MN 55044

FOR LEASE | OFFICE SPACE

CERRON Commercial Properties, LLC 21476 Grenada Avenue Lakeville, MN 55044 www.CERRON.com

### JOHNSON BUILDING OFFICE SPACE

8500 210TH STREET WEST, LAKEVILLE, MN 55044

FOR LEASE | OFFICE SUITES

DISCLAIMER: The information contained herein is deemed reliable but is not guaranteed. We have not verified its accuracy nor do we make any warranty or representation about it. You and your tax and legal advisors should conduct your own investigation of the property and transaction.

### JOHNSON BUILDING OFFICE SUITES

8500 210TH STREET WEST, LAKEVILLE, MN 55044

Near downtown Lakeville, multiple restaurant options, Airlake Industrial Park, Lakeville Airport and 3 1/2 miles to Interstate 35