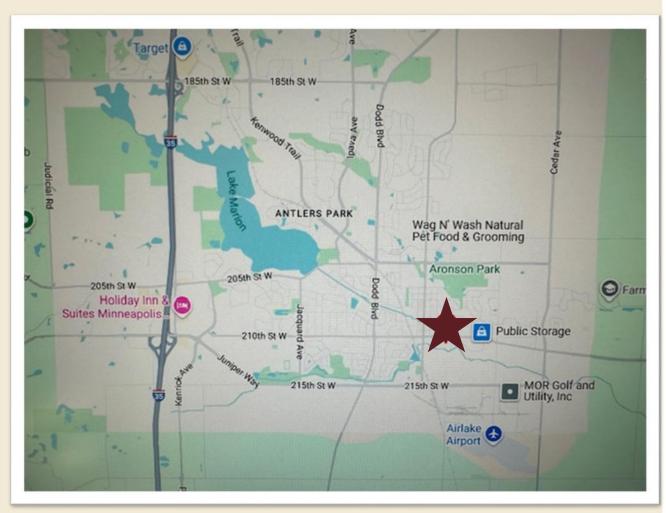

### JOHNSON BUILDING OFFICE SUITES

8500 210TH STREET WEST, LAKEVILLE, MN 55044

Near downtown Lakeville, multiple restaurant options, Airlake Industrial Park, Lakeville Airport and 3 1/2 miles to Interstate 35

#### TRAFFIC COUNTS:

- 6,446 vpd @ 210th St W (to the east)
- 4,370 vpd @ Holyoke & 210th St W
- 6,533 vpd @ 210th St W & Howland

DISCLAIMER: The information contained herein is deemed reliable but is not guaranteed. We have not verified its accuracy nor do we make any warranty or representation about it. You and your tax and legal advisors should conduct your own investigation of the property and transaction.