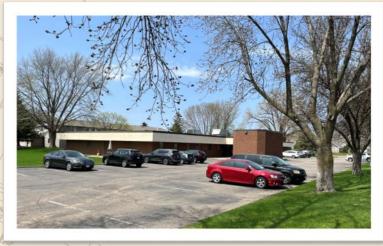

### PROPERTY HIGHLIGHTS

- One (1) office suite available:
  - Suite 130
    - 1,400 SF—\$2,916/month
- Monthly rate are calculated as gross lease rate, utilities included
- First Floor Access
- Monument signage, suite signage
- Great downtown Lakeville location
- Near Restaurants
- 24/7 Access
- Ample Parking

### JOHNSON BUILDING OFFICE SUITES

8500 210TH STREET WEST, LAKEVILLE, MN 55044

Near downtown Lakeville, multiple restaurant options, Airlake Industrial Park, Lakeville Airport and 3 1/2 miles to Interstate 35