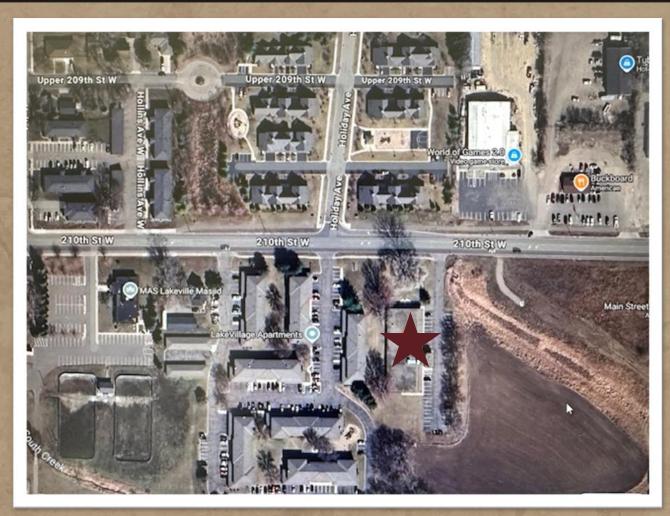

### JOHNSON BUILDING OFFICE SUITES

8500 210TH STREET WEST, LAKEVILLE, MN 55044

Near downtown Lakeville, multiple restaurant options, Airlake Industrial Park, Lakeville Airport and 3 1/2 miles to Interstate 35

#### TRAFFIC COUNTS:

- 6,446 vpd @ 210th St W (to the east)
- 4,370 vpd @ Holyoke & 210th St W
- 6,533 vpd @ 210th St W & Howland

DISCLAIMER: The information contained herein is deemed reliable but is not guaranteed. We have not verified its accuracy nor do we make any warranty or representation about it. You and your tax and legal advisors should conduct your own investigation of the property and transaction.