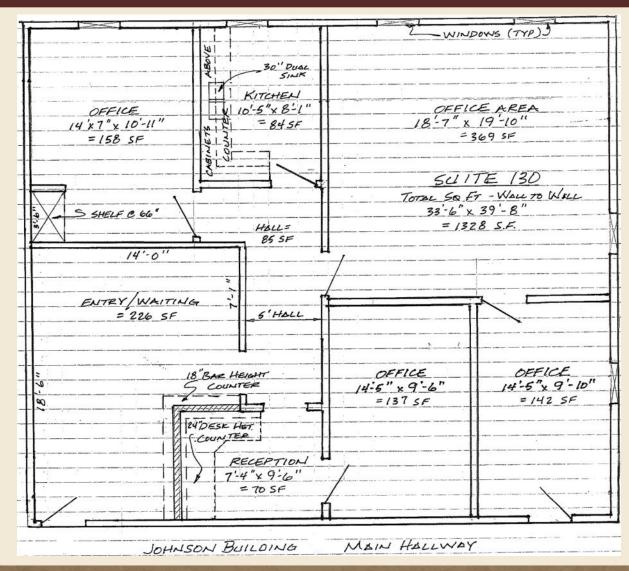

8500 210TH STREET WEST, LAKEVILLE, MN 55044

Suite 130

1,400 SF

3 private offices

Reception

Conference room

Kitchen

Corner office space on

the first floor

\$2,917/month gross

(everything included

except communica-

tions)

DISCLAIMER: The information contained herein is deemed reliable but is not guaranteed. We have not verified its accuracy nor do we make any warranty or representation about it. You and your tax and legal advisors should conduct your own investigation of the property and transaction.

8500 210TH STREET WEST, LAKEVILLE, MN 55044

Suite 130

1,400 SF

DISCLAIMER: The information contained herein is deemed reliable but is not guaranteed. We have not verified its accuracy nor do we make any warranty or representation about it. You and your tax and legal advisors should conduct your own investigation of the property and transaction.