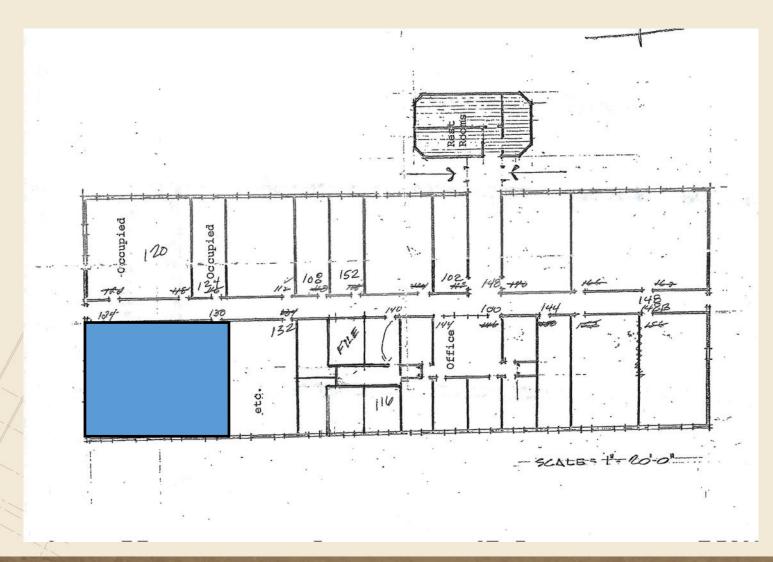

8500 210TH STREET WEST, LAKEVILLE, MN 55044

Suite 130

1,400 SF

DISCLAIMER: The information contained herein is deemed reliable but is not guaranteed. We have not verified its accuracy nor do we make any warranty or representation about it. You and your tax and legal advisors should conduct your own investigation of the property and transaction.