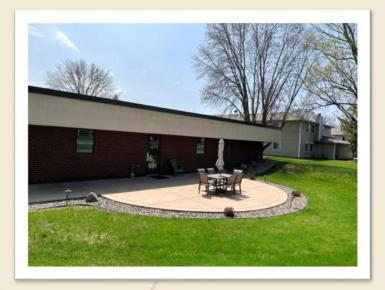

### JOHNSON BUILDING OFFICE SUITES

8500 210TH STREET WEST, LAKEVILLE, MN 55044

Near downtown Lakeville, multiple restaurant options, Airlake Industrial Park, Lakeville Airport and 3 1/2 miles to Interstate 35

8500 210TH STREET WEST, LAKEVILLE, MN 55044

DISCLAIMER: The information contained herein is deemed reliable but is not guaranteed. We have not verified its accuracy nor do we make any warranty or representation about it. You and your tax and legal advisors should conduct your own investigation of the property and transaction.