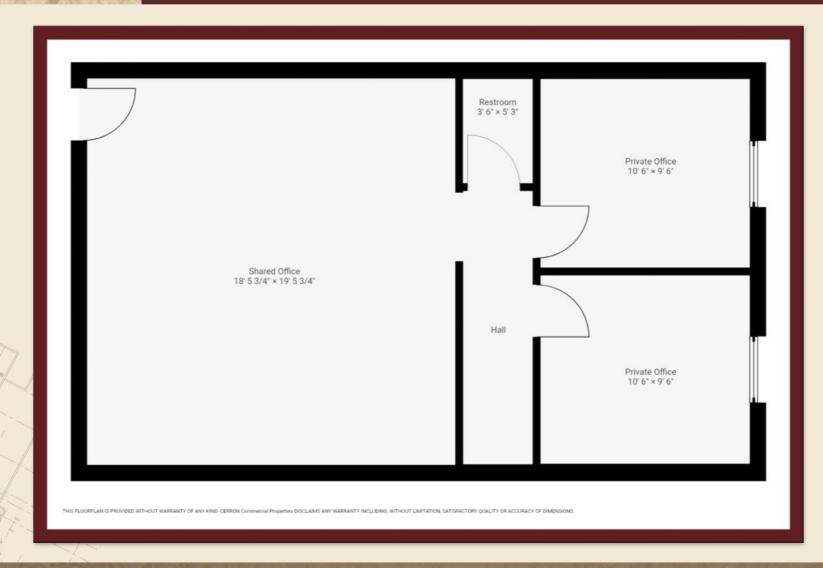

#### PROPERTY HIGHLIGHTS

- Three (3) office suites available:
  - Suite 102 (1 private + reception)
    - 300 SF—\$625/month
  - Suite 124 (1 private
    - + reception)
    - 272 SF—\$567/month
  - Suite 132 (2 privates w/windows + private restroom)
    - 700 SF—\$1,675/month
- All monthly rates are calculated as gross lease rates
- 24/7 Access
- Ample Parking

8500 210TH STREET WEST, LAKEVILLE, MN 55044

700 SF

\$1,675/

month

DISCLAIMER: The information contained herein is deemed reliable but is not guaranteed. We have not verified its accuracy nor do we make any warranty or representation about it. You and your tax and legal advisors should conduct your own investigation of the property and transaction.