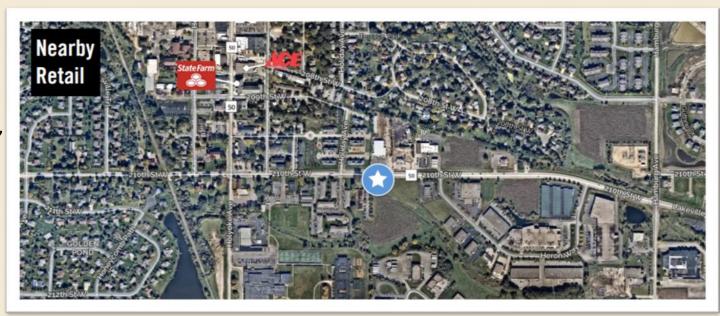

8500 210TH STREET WEST, LAKEVILLE, MN 55044

Near downtown Lakeville, multiple restaurant options, Airlake Industrial Park, Lakeville Airport and 3 1/2 miles to Interstate 35

### ■ TRAFFIC COUNTS:

- 6,446 vpd @ 210th St W (east of location)
- 4,370 vpd @ Holyoke & 210th St W
- 6,533 vpd @ 210th St W & Howland