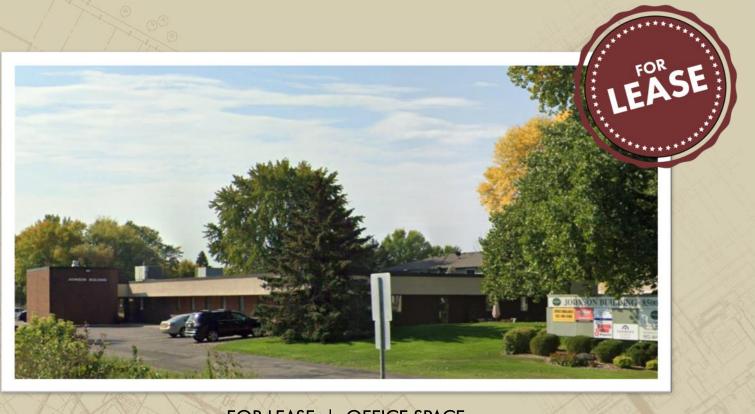

8500 210TH STREET WEST, LAKEVILLE, MN 55044

FOR LEASE | OFFICE SPACE

### JOHNSON BUILDING OFFICE SPACE

8500 210TH STREET WEST, LAKEVILLE, MN 55044

FOR LEASE | OFFICE SUITES

DISCLAIMER: The information contained herein is deemed reliable but is not guaranteed. We have not verified its accuracy nor do we make any warranty or representation about it. You and your tax and legal advisors should conduct your own investigation of the property and transaction.