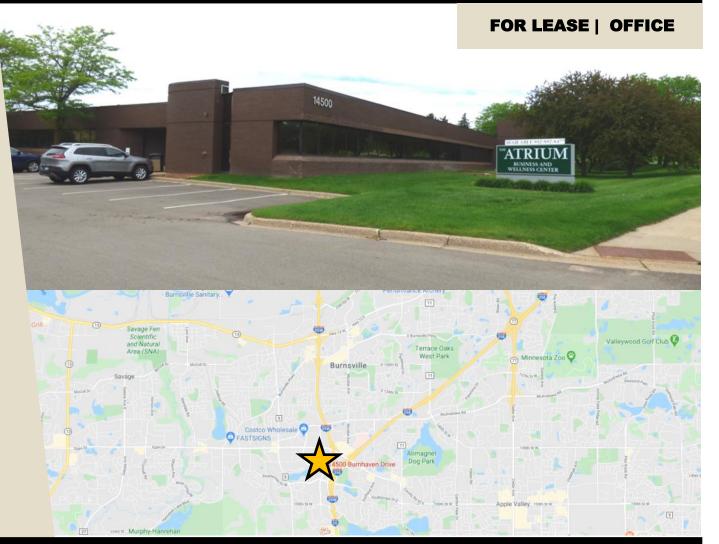

# **THE ATRIUM**—BUSINESS & WELLNESS CENTER 14500 BURNHAVEN DRIVE, BURNSVILLE, MN 55306

DISCLAIMER: The information contained herein is deemed reliable but is not guaranteed. We have not verified its accuracy nor do we make any warranty or representation about it. You and your tax and legal advisors should conduct your own investigation of the property and transaction.

## **AREA MAP**