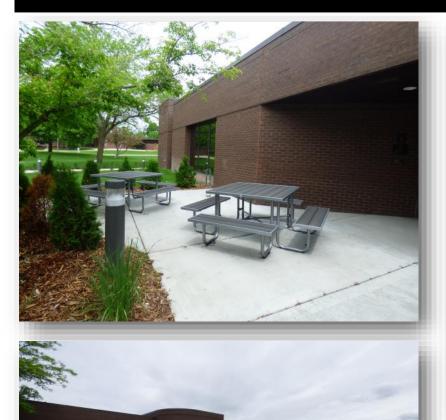

### **EXTERIOR SPACES**

## **THE ATRIUM**—BUSINESS & WELLNESS CENTER 14500 BURNHAVEN DRIVE, BURNSVILLE, MN 55306

The Atrium Business and Wellness Center is an easily accessed office building with extended open hours, and secure access after hours, ample parking and a professionally maintained landscape.