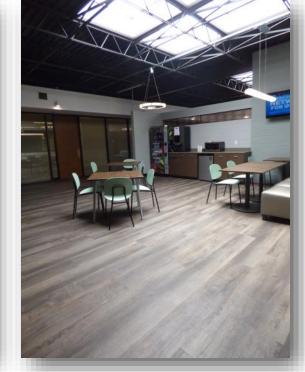

### **COMMON AREAS**

# **THE ATRIUM**—BUSINESS & WELLNESS CENTER 14500 BURNHAVEN DRIVE, BURNSVILLE, MN 55306

Multiple common areas may be found throughout the office building including meeting spaces, a kitchenette space ideal for a quick break, and serene, tropical atriums with natural light from overhead skylight windows.