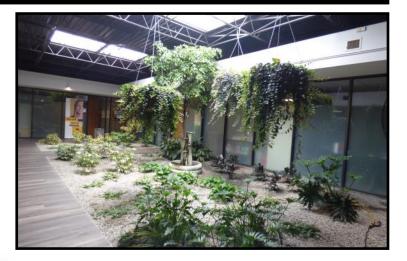

### **COMMON AREAS**

# **THE ATRIUM**—BUSINESS & WELLNESS CENTER 14500 BURNHAVEN DRIVE, BURNSVILLE, MN 55306

Multiple common areas may be found throughout the office building including meeting spaces, a kitchenette space ideal for a quick break, and serene, tropical atriums with natural light from overhead skylight windows.