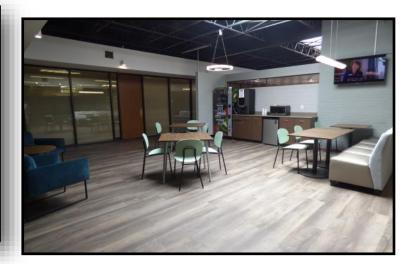

### **COMMON AREAS**

# **THE ATRIUM**—BUSINESS & WELLNESS CENTER 14500 BURNHAVEN DRIVE, BURNSVILLE, MN 55306

Multiple common areas may be found throughout the office building including meeting spaces, a kitchenette space ideal for a quick break, and serene, tropical atriums with natural light from overhead skylight windows.