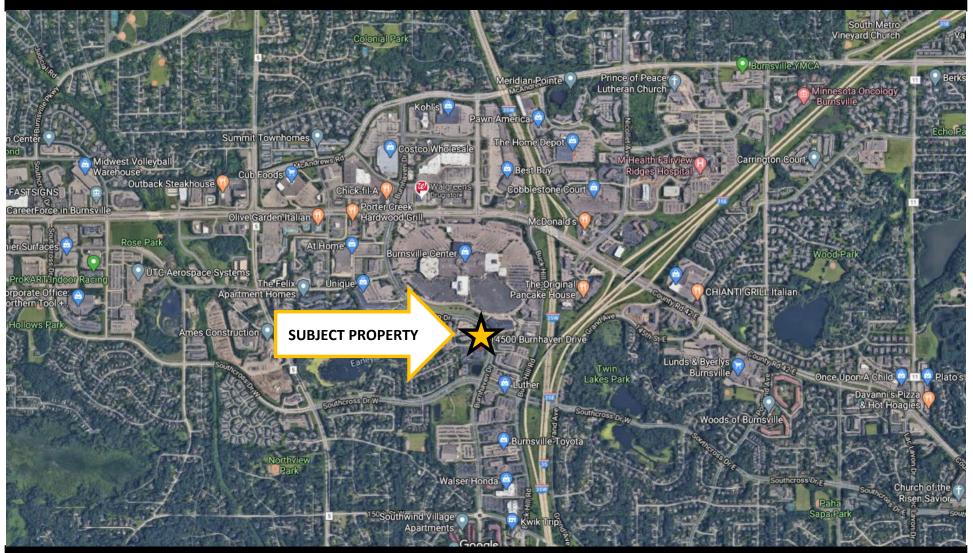

## **AREA MAP**

# **THE ATRIUM**—BUSINESS & WELLNESS CENTER 14500 BURNHAVEN DRIVE, BURNSVILLE, MN 55306

DISCLAIMER: The information contained herein is deemed reliable but is not guaranteed. We have not verified its accuracy nor do we make any warranty or representation about it. You and your tax and legal advisors should conduct your own investigation of the property and transaction.