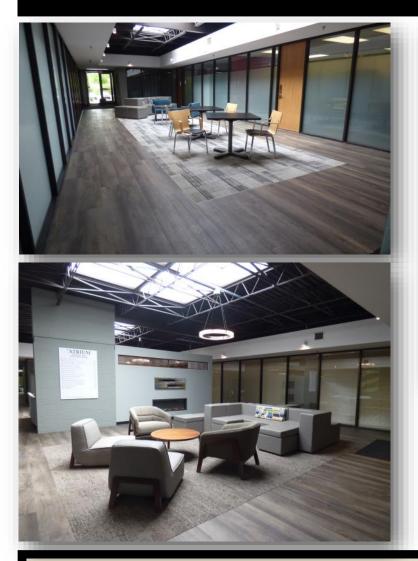

### **COMMON AREAS**

# **THE ATRIUM**—BUSINESS & WELLNESS CENTER 14500 BURNHAVEN DRIVE, BURNSVILLE, MN 55306

Multiple common areas may be found throughout the office building including meeting spaces, a kitchenette space ideal for a quick break, and serene, tropical atriums with natural light from overhead skylight windows.