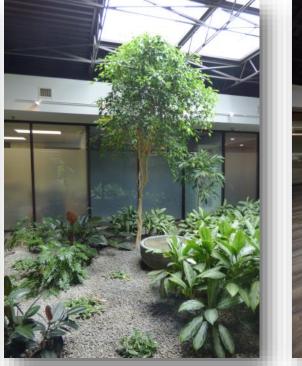

### **EXTERIOR SPACES**

## **THE ATRIUM**—BUSINESS & WELLNESS CENTER 14500 BURNHAVEN DRIVE, BURNSVILLE, MN 55306

The Atrium Business and Wellness Center is an easily accessed office building with extended open hours, and secure access after hours, ample parking and a professionally maintained landscape.