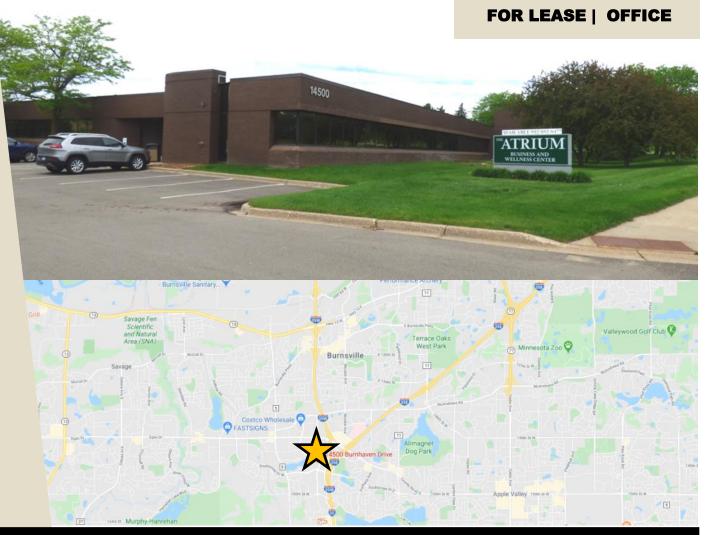

### **AREA MAP**

## THE ATRIUM—BUSINESS & WELLNESS CENTER 14500 BURNHAVEN DRIVE, BURNSVILLE, MN 55306

DISCLAIMER: The information contained herein is deemed reliable but is not guaranteed. We have not verified its accuracy nor do we make any warranty or representation about it. You and your tax and legal advisors should conduct your own investigation of the property and transaction.