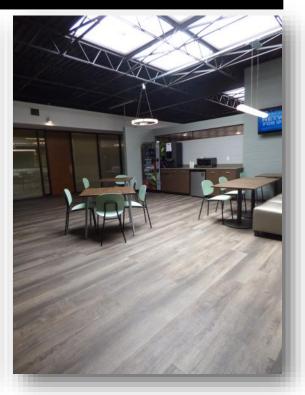

### **COMMON AREAS**

# THE ATRIUM—BUSINESS & WELLNESS CENTER 14500 BURNHAVEN DRIVE, BURNSVILLE, MN 55306

Multiple common areas may be found throughout the office building including meeting spaces, a kitchenette space ideal for a quick break, and serene, tropical atriums with natural light from overhead skylight windows.