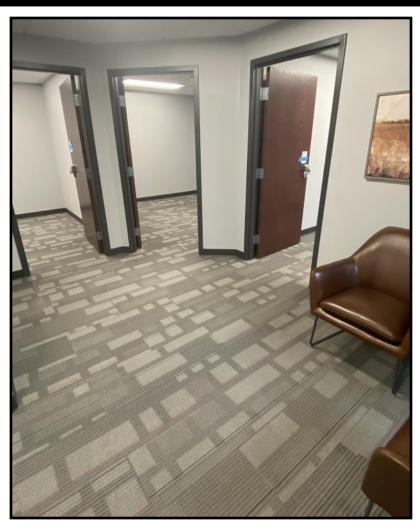

5 SF    | \$695                  |



#### **Amenities**

- Multiple meeting spaces throughout the building
- Inviting kitchenette space with tables and lounge seating
- Two atrium spaces with skylight windows supplying natural light throughout
- New updates throughout include flooring, paint, frosted glass windows (allowing for both natural light and privacy), and bathrooms with updated flooring and tile

DISCLAIMER: The information contained herein is deemed reliable but is not guaranteed. We have not verified its accuracy nor do we make any warranty or representation about it. You and your tax and legal advisors should conduct your own investigation of the property and transaction.



### **LAYOUT**

# THE ATRIUM—BUSINESS & WELLNESS CENTER 14500 BURNHAVEN DRIVE, BURNSVILLE, MN 55306





DISCLAIMER: The information contained herein is deemed reliable but is not guaranteed. We have not verified its accuracy nor do we make any warranty or representation about it. You and your tax and legal advisors should conduct your own investigation of the property and transaction.



### **INTERIOR PHOTOS**

# THE ATRIUM—BUSINESS & WELLNESS CENTER 14500 BURNHAVEN DRIVE, BURNSVILLE, MN 55306



DISCLAIMER: The information contained herein is deemed reliable but is not guaranteed. We have not verified its accuracy nor do we make any warranty or representation about it. You and your tax and legal advisors should conduct your own investigation of the property and transaction.



#### **EXTERIOR SPACES**

### THE ATRIUM—BUSINESS & WELLNESS CENTER 14500 BURNHAVEN DRIVE, BURNSVILLE, MN 55306