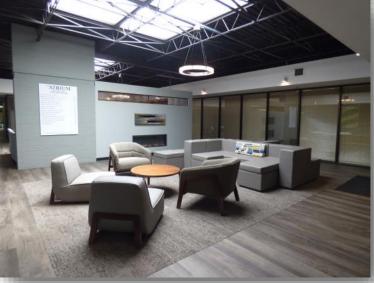

### **INTERIOR PHOTOS**

### **COMMON AREAS**

# THE ATRIUM—BUSINESS & WELLNESS CENTER 14500 BURNHAVEN DRIVE, BURNSVILLE, MN 55306

Multiple common areas may be found throughout the office building including meeting spaces, a kitchenette space ideal for a quick break, and serene, tropical atriums with natural light from overhead skylight windows.