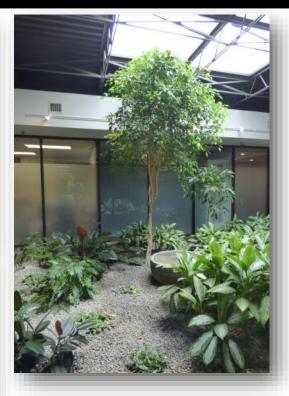

### **COMMON AREAS**

# THE ATRIUM—BUSINESS & WELLNESS CENTER 14500 BURNHAVEN DRIVE, BURNSVILLE, MN 55306

Multiple common areas may be found throughout the office building including meeting spaces, a kitchenette space ideal for a quick break, and serene, tropical atriums with natural light from overhead skylight windows.