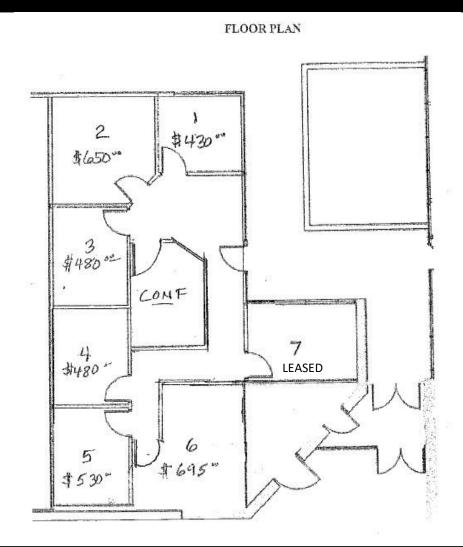

### **Availability and Pricing**

|                      | •             | •         |                        |
|----------------------|---------------|-----------|------------------------|
| Executive<br>Suite # | Dimensions    | Size (SF) | Total/Month<br>(gross) |
| 1                    | 10.5′ x 8.1′  | 85 SF     | \$430                  |
| 2                    | 13.2′ x 12.1′ | 160 SF    | \$650                  |
| 3                    | 9.5′ x 11.1′  | 105 SF    | \$480                  |
| 4                    | 11.7' x 9.7'  | 114 SF    | \$480                  |
| 5                    | 11.8′ x 9.7′  | 115 SF    | \$530                  |
| 6                    | 15' x 11'     | 165 SF    | \$695                  |

### **LAYOUT**