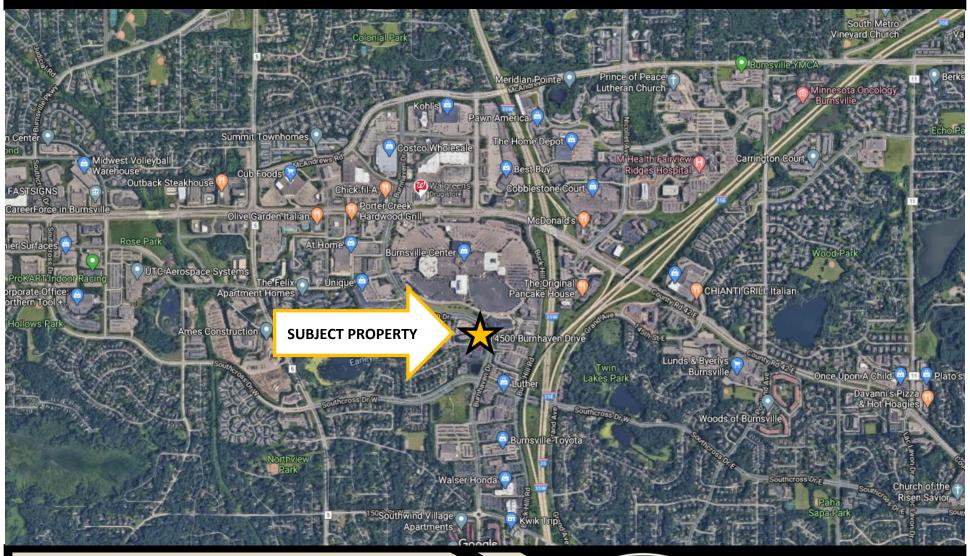

s should conduct your own investigation of the property and transaction.



### **COMMON AREAS**

# THE ATRIUM—BUSINESS & WELLNESS CENTER 14500 BURNHAVEN DRIVE, BURNSVILLE, MN 55306









Multiple common areas may be found throughout the office building including meeting spaces, a kitchenette space ideal for a quick break, and serene, tropical atriums with natural light from overhead skylight windows.

DISCLAIMER: The information contained herein is deemed reliable but is not guaranteed. We have not verified its accuracy nor do we make any warranty or representation about it. You and your tax and legal advisors should conduct your own investigation of the property and transaction.



### **AREA MAP**

## THE ATRIUM—BUSINESS & WELLNESS CENTER 14500 BURNHAVEN DRIVE, BURNSVILLE, MN 55306



DISCLAIMER: The information contained herein is deemed reliable but is not guaranteed. We have not verified its accuracy nor do we make any warranty or representation about it. You and your tax and legal advisors should conduct your own investigation of the property and transaction.