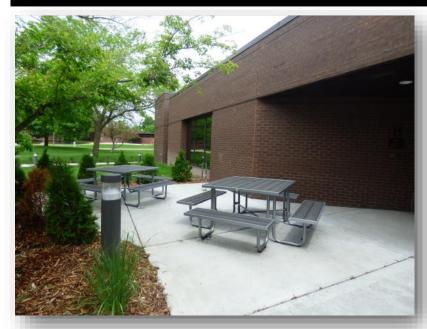

#### **EXTERIOR SPACES**

### THE ATRIUM—BUSINESS & WELLNESS CENTER 14500 BURNHAVEN DRIVE, BURNSVILLE, MN 55306

The Atrium Business and Wellness Center is an easily accessed office building with extended open hours, and secure access after hours, ample parking and a professionally maintained landscape.