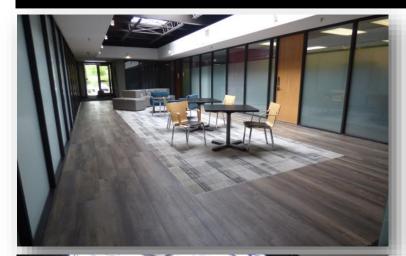

### **INTERIOR PHOTOS**

### **COMMON AREAS**

# THE ATRIUM—BUSINESS & WELLNESS CENTER 14500 BURNHAVEN DRIVE, BURNSVILLE, MN 55306

Multiple common areas may be found throughout the office building including meeting spaces, a kitchenette space ideal for a quick break, and serene, tropical atriums with natural light from overhead skylight windows.