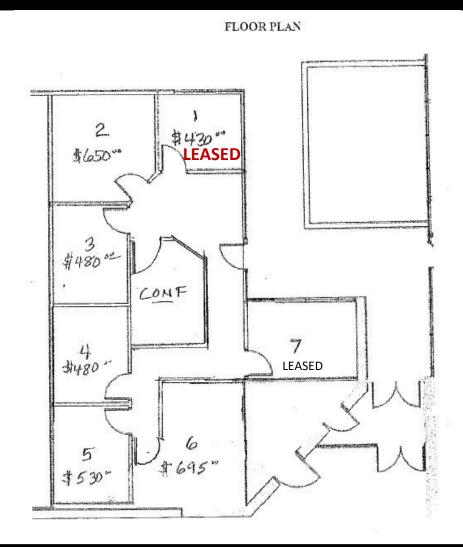

### **LAYOUT**

### **Availability and Pricing**

|                      | -             | _         |                        |
|----------------------|---------------|-----------|------------------------|
| Executive<br>Suite # | Dimensions    | Size (SF) | Total/Month<br>(gross) |
| 1<br>LEASED          | 10.5′ x 8.1′  | 85 SF     | \$430                  |
| 2                    | 13.2′ x 12.1′ | 160 SF    | \$650                  |
| 3                    | 9.5′ x 11.1′  | 105 SF    | \$480                  |
| 4                    | 11.7′ x 9.7′  | 114 SF    | \$480                  |
| 5                    | 11.8' x 9.7'  | 115 SF    | \$530                  |
| 6                    | 15' x 11'     | 165 SF    | \$695                  |