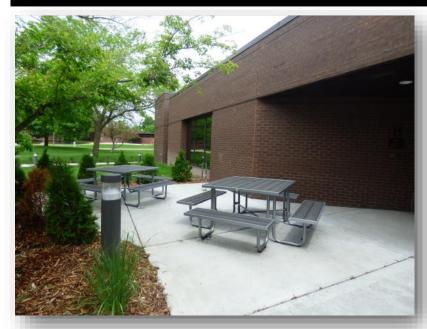

#### **EXTERIOR SPACES**

## THE ATRIUM—BUSINESS & WELLNESS CENTER 14500 BURNHAVEN DRIVE, BURNSVILLE, MN 55306

The Atrium Business and Wellness Center is an easily accessed office building with extended open hours, and secure access after hours, ample parking and a professionally maintained landscape.