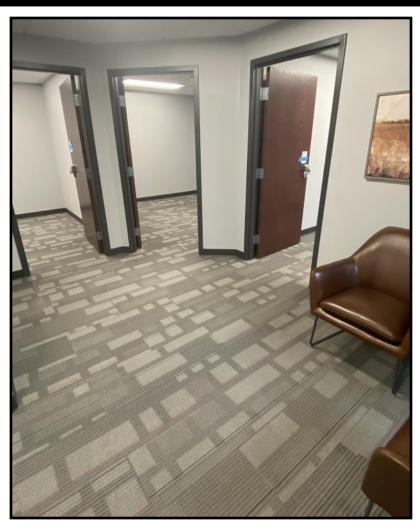

### **INTERIOR PHOTOS**

#### **Amenities**

- Multiple meeting spaces throughout the building
- Inviting kitchenette space with tables and lounge seating
- Two atrium spaces with skylight windows supplying natural light throughout
- New updates throughout include flooring, paint, frosted glass windows (allowing for both natural light and privacy), and bathrooms with updated flooring and tile