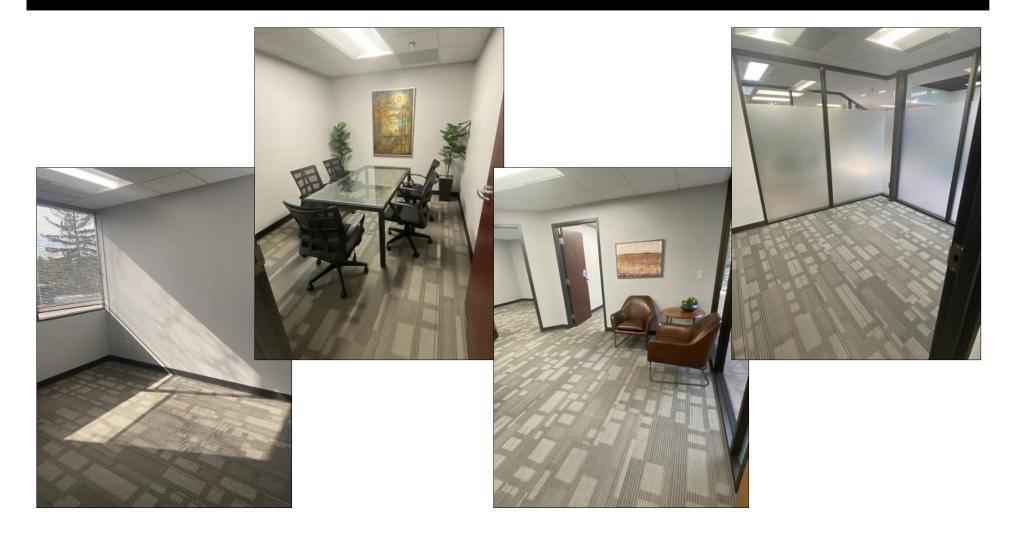

### **INTERIOR PHOTOS**

#### **Amenities**

- Multiple meeting spaces throughout the building
- Inviting kitchenette space with tables and lounge seating
- Two atrium spaces with skylight windows supplying natural light throughout
- New updates throughout include flooring, paint, frosted glass windows (allowing for both natural light and privacy), and bathrooms with updated flooring and tile