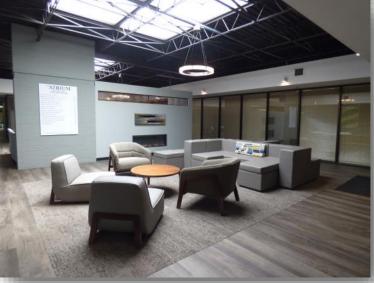

### **COMMON AREAS**

# THE ATRIUM—BUSINESS & WELLNESS CENTER 14500 BURNHAVEN DRIVE, BURNSVILLE, MN 55306

Multiple common areas may be found throughout the office building including meeting spaces, a kitchenette space ideal for a quick break, and serene, tropical atriums with natural light from overhead skylight windows.