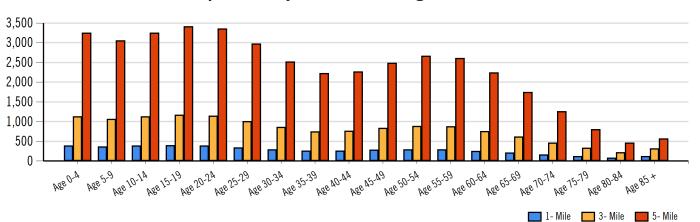

# **Demographic Report**



# 202nd St W- 1,33 Acres

### **Population**

| Distance | Male   | Female | Total  |
|----------|--------|--------|--------|
| 1- Mile  | 2,485  | 2,494  | 4,979  |
| 3- Mile  | 7,241  | 7,166  | 14,407 |
| 5- Mile  | 20,875 | 20,372 | 41,246 |







#### **Cerron Commercial Properties**



### Population by Distance and Age (2018)



### **Ethnicity within 5 miles**



### **Employment by Distance**

| Distance | Employed | Unemployed | Unemployment Rate |
|----------|----------|------------|-------------------|
| 1-Mile   | 2,782    | 72         | 1.21 %            |
| 3-Mile   | 8,074    | 191        | 1.39 %            |
| 5-Mile   | 23,713   | 397        | 1.02 %            |









### 202nd St W- 1.33 Acres



Cerron Commercial Properties

21476 Grenada Ave Lakeville, MN 55044 | 952-469-9444

#### **Labor & Income**

|        | Agriculture | Mining | Construction | Manufacturing | Wholesale | Retail | Transportaion | Information | Professional | Utility | Hospitality | Pub-Admin | Other |
|--------|-------------|--------|--------------|---------------|-----------|--------|---------------|-------------|-------