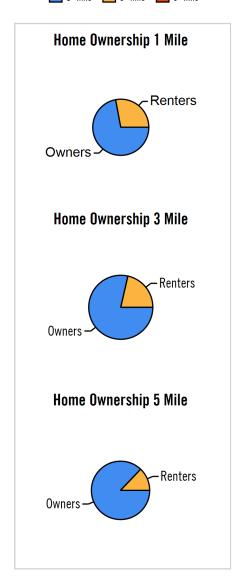

| Distance | Estimated Households |            |        | S       | Housing Occup | ied By | Housii |        |        |
|----------|----------------------|------------|--------|---------|---------------|--------|--------|--------|--------|
|          | Year                 | Projection | 2000   | Change  | 1 Person      | Family | Owner  | Renter | Vacant |
| 1-Mile   | 2020                 | 4,018      | 3,490  | 15.87 % | 791           | 3,014  | 3,049  | 969    | 174    |
| 3-Mile   | 2020                 | 8,401      | 7,282  | 14.59 % | 1,303         | 6,695  | 6,853  | 1,548  | 405    |
| 5-Mile   | 2020                 | 24,516     | 21,038 | 15.25 % | 3,481         | 19,885 | 21,584 | 2,932  | 811    |
| 1-Mile   | 2023                 | 3,842      | 3,490  | 10.72 % | 757           | 2,881  | 3,011  | 831    | 544    |
| 3-Mile   | 2023                 | 8,079      | 7,282  | 10.32 % | 1,251         | 6,442  | 6,787  | 1,292  | 1,106  |
| 5-Mile   | 2023                 | 23,747     | 21,038 | 11.55 % | 3,361         | 19,277 | 21,492 | 2,255  | 2,660  |
|          |                      |            |        |         |               |        |        |        |        |