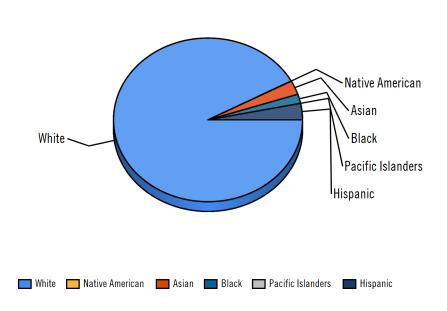

# **Demographic Report**



# 202nd St W- 1,33 Acres

### **Population**

| Distance | Male   | Female | Total  |
|----------|--------|--------|--------|
| 1- Mile  | 2,485  | 2,494  | 4,979  |
| 3- Mile  | 7,241  | 7,166  | 14,407 |
| 5- Mile  | 20,875 | 20,372 | 41,246 |







#### **Cerron Commercial Properties**



### Population by Distance and Age (2018)



### **Ethnicity within 5 miles**



### **Employment by Distance**

| Distance | Employed | Unemployed | Unemployment Rate |
|----------|----------|------------|-------------------|
| 1-Mile   | 2,782    | 72         | 1.21 %            |
| 3-Mile   | 8,074    | 191        | 1.39 %            |
| 5-Mile   | 23,713   | 397        | 1.02 %            |









### 202nd St W- 1.33 Acres



Cerron Commercial Properties

21476 Grenada Ave Lakeville, MN 55044 | 952-469-9444

#### **Labor & Income**

|        | Agriculture | Mining | Construction | Manufacturing | Wholesale | Retail | Transportaion | Information | Professional | Utility | Hospitality | Pub-Admin | Other |
|--------|-------------|--------|--------------|---------------|-----------|--------|---------------|-------------|--------------|---------|-------------|----