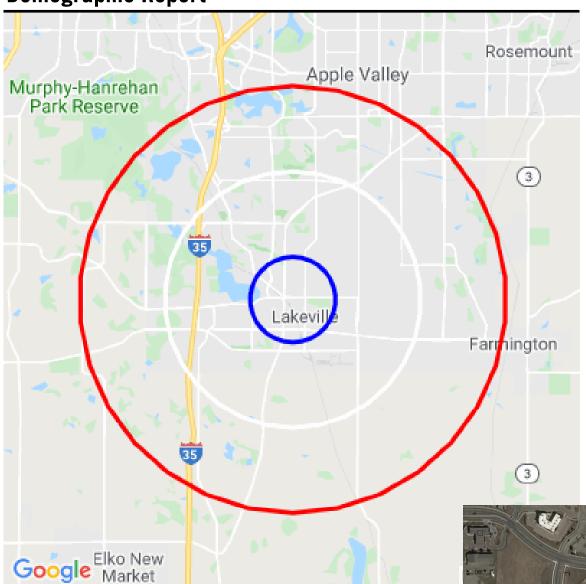

# 202nd St W- 1,33 Acres

### 202nd St W- 1.33 Acres

Cerron Commercial Properties

21476 Grenada Ave Lakeville, MN 55044 | 952-469-9444