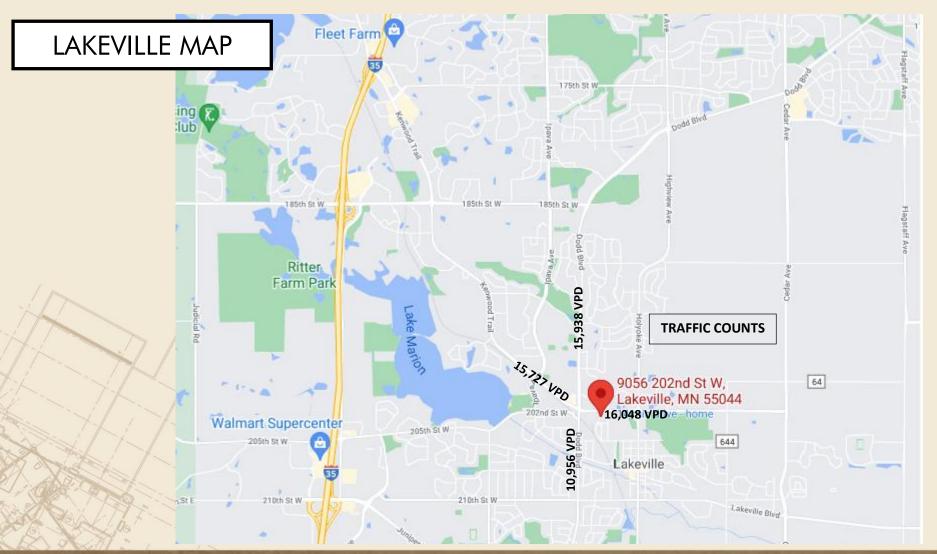

| Parcel Size     | _Approx. 1.185 acres               |  |
|-----------------|------------------------------------|--|
| Dakota Co. PID# | 22-29500-01-013                    |  |
| Zoning          | C-3 General<br>Commercial District |  |
| Traffic Counts  | 16,048 cars per day                |  |
| About this site | House has been removed             |  |

Utilities are to the site-water, sewer, electric, & gas.

County Rd 50 visibility & frontage. Full intersection at Iberia Ave & CR 50/202nd St. W. Road access off Iberia Avenue next to Frandsen Bank and direct access off 203rd St W. Both lots have been combined into one parcel. Located cross from Heritage Commons Shopping Center, a CUB foods anchored center just north of historic downtown Lakeville. Lakeville has grown to over 72,000 people and leads the Twin Cities in home building permits.