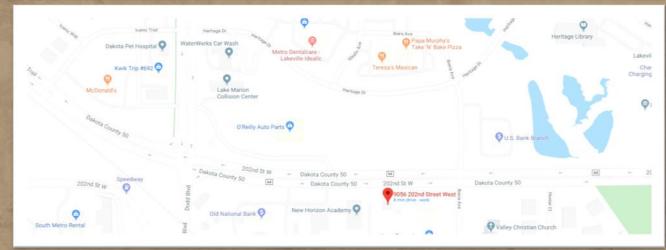

Utilities are to the site-water, sewer, electric, & gas.

County Rd 50 visibility & frontage. Full intersection at Iberia Ave & CR 50/202nd St. W. Road access off Iberia Avenue next to Frandsen Bank and direct access off 203rd St W. Both lots have been combined into one parcel. Located cross from Heritage Commons Shopping Center, a CUB foods anchored center just north of historic downtown Lakeville. Lakeville has grown to over 72,000 people and leads the Twin Cities in home building permits.