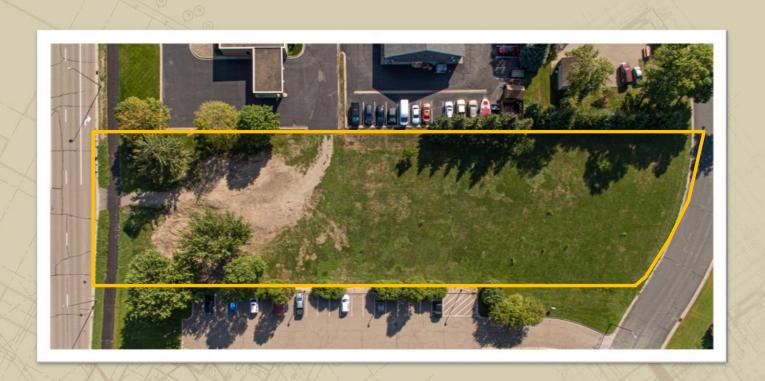

### MEDICAL LAND SITE FOR SALE

9056—202ND STREET WEST, LAKEVILLE, MN 55044

FOR SALE | MEDICAL LAND SITE

CERRON Commercial Properties, LLC 21476 Grenada Avenue Lakeville, MN 55044 www.CFRON.com

#### PROPERTY HIGHLIGHTS

- Approx. 1.185 acres site (51,617 SF)
- Zoned C-3: General Commercial District—Ideal location for medical use
- Fronts CR-50, access from Iberia Ave through Frandsen Bank & from 203rd St.
- Across from Heritage Commons Shopping Center
- Preliminary plat has been approved
- Asking price: \$517,000\$490,000

| Parcel Size     | _Approx. 1.185 acres               |  |
|-----------------|------------------------------------|--|
| Dakota Co. PID# | 22-29500-01-013                    |  |
| Zoning          | C-3 General<br>Commercial District |  |
| Traffic Counts  | 16,048 cars per day                |  |
| About this site | House has been removed             |  |

Utilities are to the site-water, sewer, electric, & gas.

County Rd 50 visibility & frontage. Full intersection at Iberia Ave & CR 50/202nd St. W. Road access off Iberia Avenue next to Frandsen Bank and direct access off 203rd St W. Both lots have been combined into one parcel. Located cross from Heritage Commons Shopping Center, a CUB foods anchored center just north of historic downtown Lakeville. Lakeville has grown to over 72,000 people and leads the Twin Cities in home building permits.