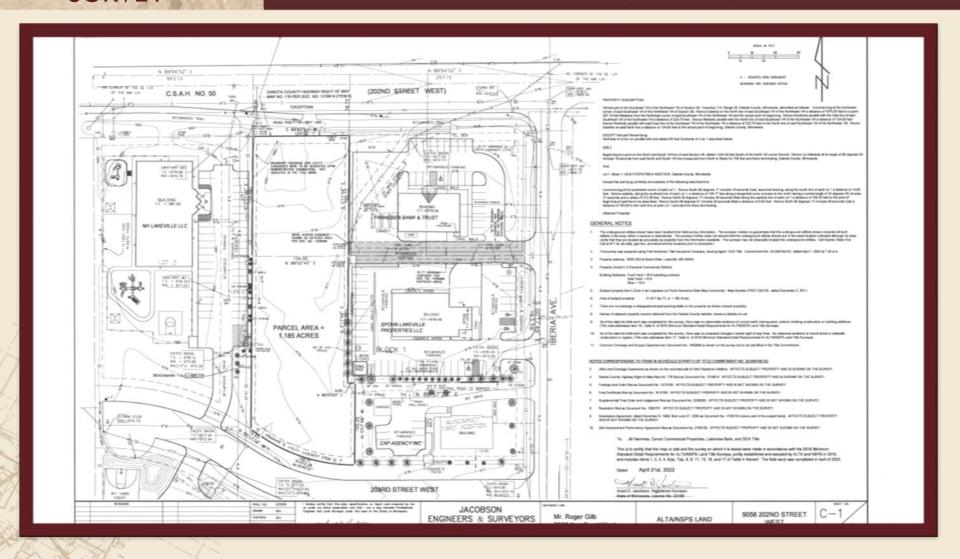

### **SURVEY**

| Parcel Size     | _Approx. 1.185 acres               |  |
|-----------------|------------------------------------|--|
| Dakota Co. PID# | 22-29500-01-013                    |  |
| Zoning          | C-3 General<br>Commercial District |  |
| Traffic Counts  | 16,048 cars per day                |  |
| About this site | House has been removed             |  |

Utilities are to the site-water, sewer, electric, & gas.

County Rd 50 visibility & frontage. Full intersection at Iberia Ave & CR 50/202nd St. W. Road access off Iberia Avenue next to Frandsen Bank and direct access off 203rd St W. Both lots have been combined into one parcel. Located cross from Heritage Commons Shopping Center, a CUB foods anchored center just north of historic downtown Lakeville. Lakeville has grown to over 72,000 people and leads the Twin Cities in home building permits.