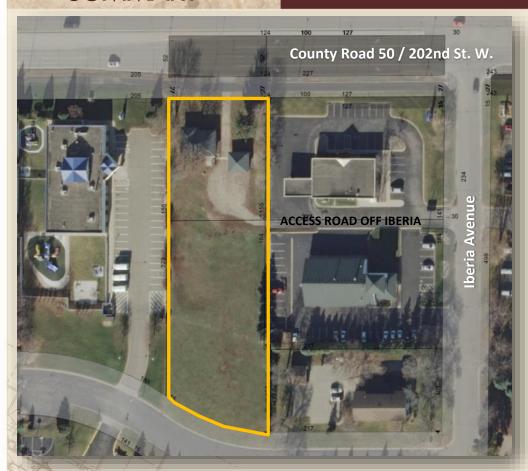

#### PROPERTY HIGHLIGHTS

- Approx. 1.185 acres site (51,617 SF)
- Zoned C-3: General Commercial District—Ideal location for medical use
- Fronts CR-50, access from Iberia Ave through Frandsen Bank & from 203rd St.
- Across from Heritage Commons Shopping Center
- Preliminary plat has been approved
- Asking price: \$517,000\$490,000

| Parcel Size     | _Approx. 1.185 acres               |  |
|-----------------|------------------------------------|--|
| Dakota Co. PID# | 22-29500-01-013                    |  |
| Zoning          | C-3 General<br>Commercial District |  |
| Traffic Counts  | 16,048 cars per day                |  |
| About this site | House has been removed             |  |

Utilities are to the site-water, sewer, electric, & gas.

County Rd 50 visibility & frontage. Full intersection at Iberia Ave & CR 50/202nd St. W. Road access off Iberia Avenue next to Frandsen Bank and direct access off 203rd St W. Both lots have been combined into one parcel. Located cross from Heritage Commons Shopping Center, a CUB foods anchored center just north of historic downtown Lakeville. Lakeville has grown to over 72,000 people and leads the Twin Cities in home building permits.