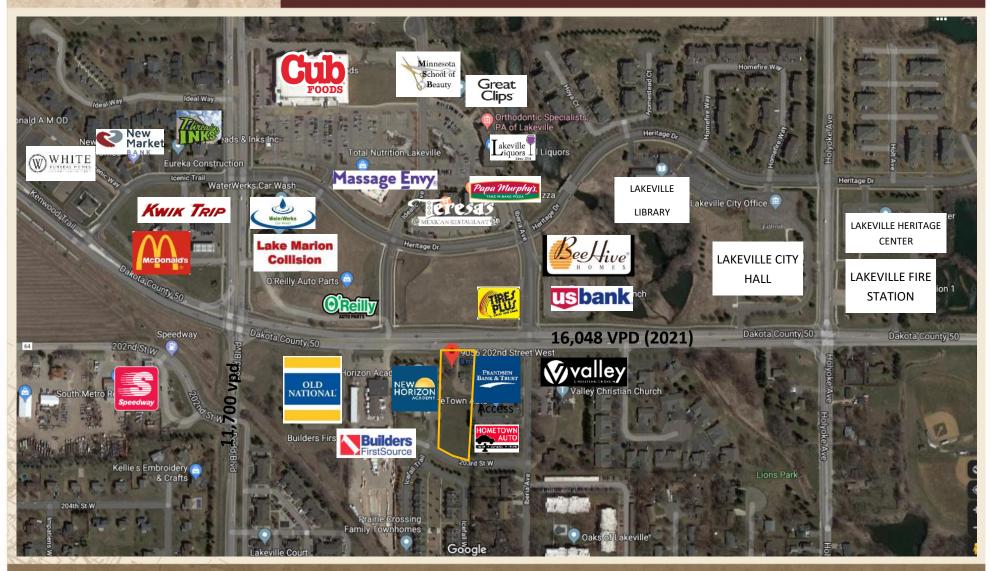

Utilities are to the site-water, sewer, electric, & gas.

County Rd 50 visibility & frontage. Full intersection at Iberia Ave & CR 50/202nd St. W. Road access off Iberia Avenue next to Frandsen Bank and direct access off 203rd St W. Both lots have been combined into one parcel. Located cross from Heritage Commons Shopping Center, a CUB foods anchored center just north of historic downtown Lakeville. Lakeville has grown to over 72,000 people and leads the Twin Cities in home building permits.

| Parcel Size     | _Approx. 1.185 acres               |  |
|-----------------|------------------------------------|--|
| Dakota Co. PID# | 22-29500-01-013                    |  |
| Zoning          | C-3 General<br>Commercial District |  |
| Traffic Counts  | 16,048 cars per day                |  |
| About this site | House has been removed             |  |