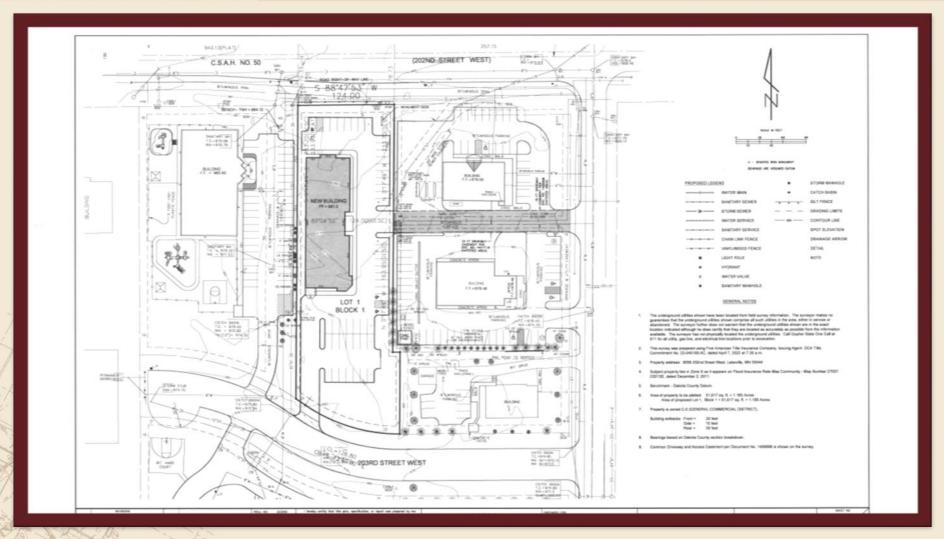

### **SURVEY**

| Parcel Size     | _Approx. 1.185 acres               |  |
|-----------------|------------------------------------|--|
| Dakota Co. PID# | 22-29500-01-013                    |  |
| Zoning          | C-3 General<br>Commercial District |  |
| Traffic Counts  | 16,048 cars per day                |  |
| About this site | House has been removed             |  |

Utilities are to the site-water, sewer, electric, & gas.

County Rd 50 visibility & frontage. Full intersection at Iberia Ave & CR 50/202nd St. W. Road access off Iberia Avenue next to Frandsen Bank and direct access off 203rd St W. Both lots have been combined into one parcel. Located cross from Heritage Commons Shopping Center, a CUB foods anchored center just north of historic downtown Lakeville. Lakeville has grown to over 72,000 people and leads the Twin Cities in home building permits.