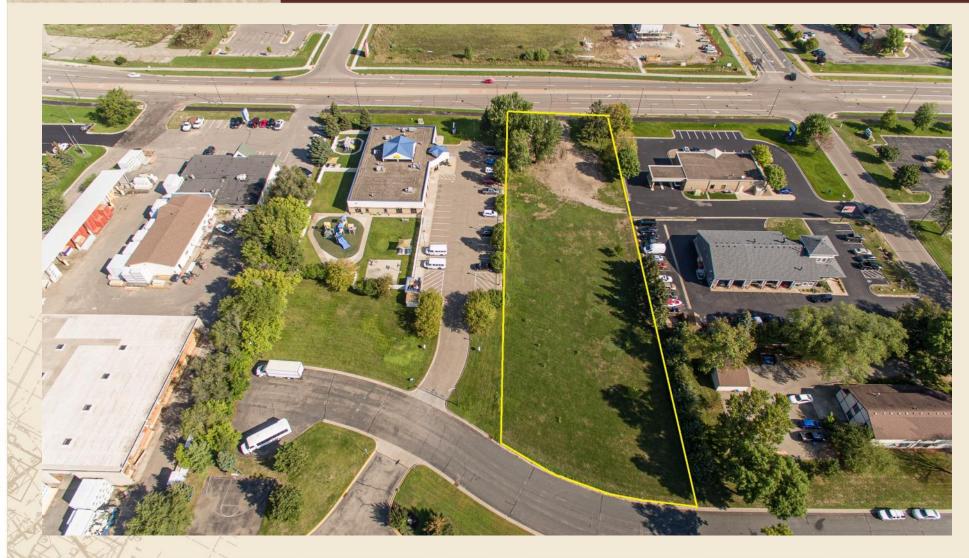

### MEDICAL LAND SITE FOR SALE

9056—202ND STREET WEST, LAKEVILLE, MN 55044

FOR SALE | MEDICAL LAND SITE

CERRON Commercial Properties, LLC 21476 Grenada Avenue Lakeville, MN 55044 www.CFRON.com

#### PROPERTY HIGHLIGHTS

- Approx. 1.185 acres site (51,617 SF)
- Zoned C-3: General Commercial District—Ideal location for medical use
- Fronts CR-50, access from Iberia Ave through Frandsen Bank & from 203rd St.
- Across from Heritage Commons Shopping Center
- Preliminary plat has been approved
- Asking price: \$517,000\$490,000

Utilities are to the site-water, sewer, electric, & gas.

County Rd 50 visibility & frontage. Full intersection at Iberia Ave & CR 50/202nd St. W. Road access off Iberia Avenue next to Frandsen Bank and direct access off 203rd St W. Both lots have been combined into one parcel. Located cross from Heritage Commons Shopping Center, a CUB foods anchored center just north of historic downtown Lakeville. Lakeville has grown to over 72,000 people and leads the Twin Cities in home building permits.