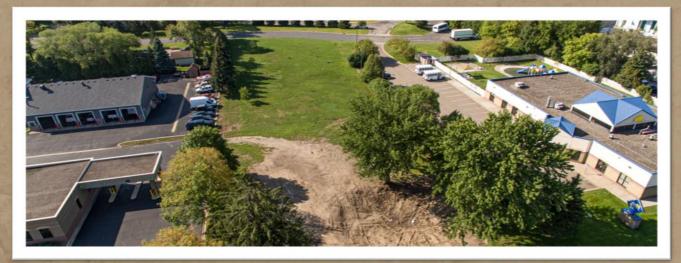

### MEDICAL LAND SITE FOR SALE

9056—202ND STREET WEST, LAKEVILLE, MN 55044

FOR SALE | MEDICAL LAND SITE

CERRON Commercial Properties, LLC 21476 Grenada Avenue Lakeville, MN 55044 www.CFRON.com

#### PROPERTY HIGHLIGHTS

- Approx. 1.185 acres site (51,617 SF)
- Zoned C-3: General Commercial District—Ideal location for medical use
- Fronts CR-50, access from Iberia Ave through Frandsen Bank & from 203rd St.
- Across from Heritage Commons Shopping Center
- Preliminary plat has been approved
- Asking price: \$517,000\$490,000

Utilities are to the site-water, sewer, electric, & gas.

County Rd 50 visibility & frontage. Full intersection at Iberia Ave & CR 50/202nd St. W. Road access off Iberia Avenue next to Frandsen Bank and direct access off 203rd St W. Both lots have been combined into one parcel. Located cross from Heritage Commons Shopping Center, a CUB foods anchored center just north of historic downtown Lakeville. Lakeville has grown to over 72,000 people and leads the Twin Cities in home building permits.