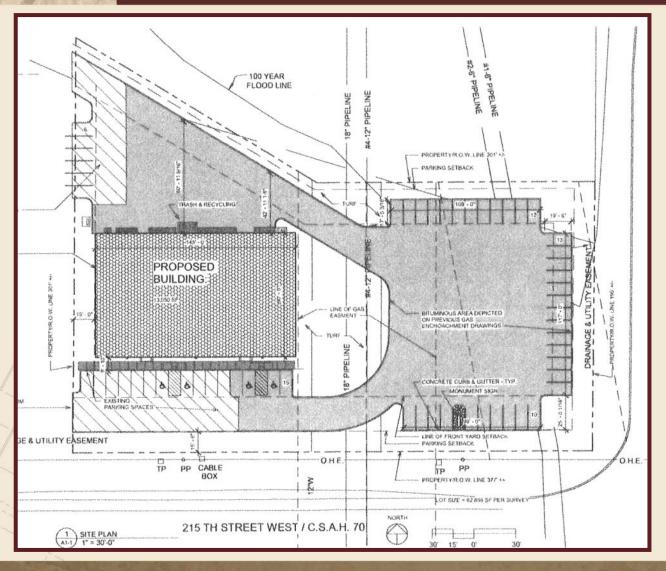

## SITE PLAN

#### PROPERTY HIGHLIGHTS

- Approx. 13,050 SF build to suit office/warehouse building for single tenant to lease
- 18' clear height
- (4) Four drive-in doors— 12'x14'
- Potential for outdoor storage
- Net Lease Rate—negotiable
- Operating Expense:
  - \$1.00/SF Year 1 Op/Ex
  - \$2.00/SF Year 2 Op/Ex
  - \$3.25/SF Year 3 Op/Ex
- Near Airlake Airport, just off of Cedar Avenue and CR-70, and minutes to Interstate I-35.
- Zoned I-2 General Industrial