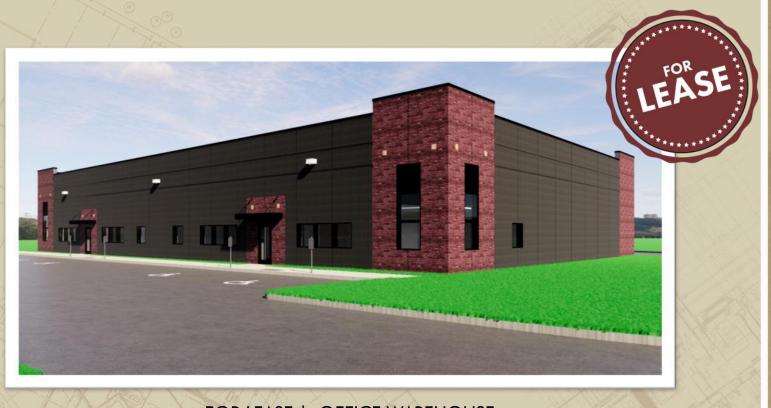

## BUILD TO SUIT OFFICE WAREHOUSE

7505 215TH ST W, LAKEVILLE, MN 55044

FOR LEASE | OFFICE WAREHOUSE

#### PROPERTY HIGHLIGHTS

- Approx. 13,050 SF build to suit office/warehouse building for single tenant to lease
- 18' clear height
- (4) Four drive-in doors— 12'x14'
- Potential for outdoor storage
- Net Lease Rate—negotiable
- Operating Expense:
  - \$1.00/SF Year 1 Op/Ex
  - \$2.00/SF Year 2 Op/Ex
  - \$3.25/SF Year 3 Op/Ex
- Near Airlake Airport, just off of Cedar Avenue and CR-70, and minutes to Interstate I-35.
- Zoned I-2 General Industrial