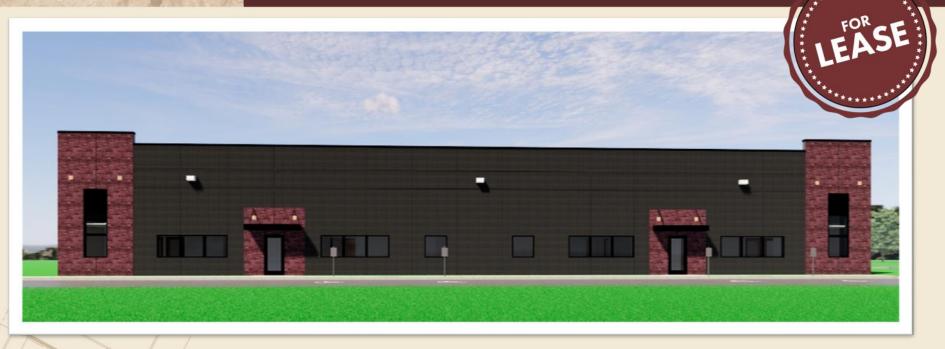

## BUILD TO SUIT OFFICE WAREHOUSE

7505 215TH ST W, LAKEVILLE, MN 55044

FOR LEASE | OFFICE WAREHOUSE

#### PROPERTY HIGHLIGHTS

- Approx. 13,050 SF build to suit office/warehouse building for single tenant to lease
- 18' clear height
- (4) Four drive-in doors— 12'x14'
- Potential for outdoor storage
- Net Lease Rate—negotiable
- Operating Expense:
  - \$1.00/SF Year 1 Op/Ex
  - \$2.00/SF Year 2 Op/Ex
  - \$3.25/SF Year 3 Op/Ex
- Near Airlake Airport, just off of Cedar Avenue and CR-70, and minutes to Interstate I-35.
- Zoned I-2 General Industrial