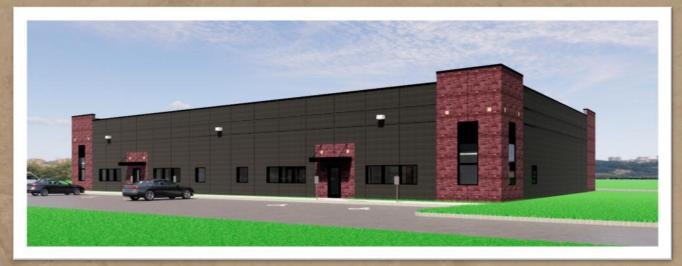

## BUILD TO SUIT OFFICE WAREHOUSE

7505 215TH ST W, LAKEVILLE, MN 55044

## BUILD TO SUIT OFFICE WAREHOUSE

7505 215TH ST W, LAKEVILLE, MN 55044

Alternative build-out floor plan is available upon request to illustrate a multi-tenant scenario.

DISCLAIMER: The information contained herein is deemed reliable but is not guaranteed. We have not verified its accuracy nor do we make any warranty or representation about it. You and your tax and legal advisors should conduct your own investigation of the property and transaction.