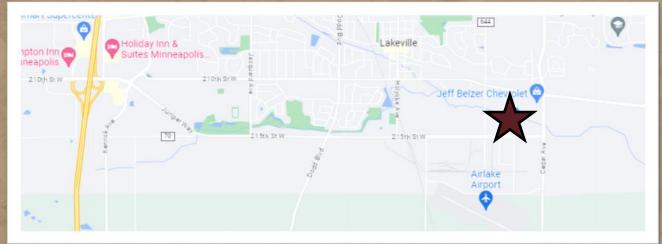

#### PROPERTY HIGHLIGHTS

- Approx. 13,050 SF build to suit office/warehouse building for single tenant to lease
- 18' clear height
- (4) Four drive-in doors— 12'x14'
- Potential for outdoor storage
- Net Lease Rate—negotiable
- Operating Expense:
  - \$1.00/SF Year 1 Op/Ex
  - \$2.00/SF Year 2 Op/Ex
  - \$3.25/SF Year 3 Op/Ex
- Near Airlake Airport, just off of Cedar Avenue and CR-70, and minutes to Interstate I-35.
- Zoned I-2 General Industrial

#### ■ TRAFFIC COUNTS:

- 8,000 vpd @ CR-70 & Cedar Ave
- 11,985 vpd @ Cedar Ave & Lakeville Blvd.
- 16,267 vpd @ Lakeville Blvd., East of Cedar