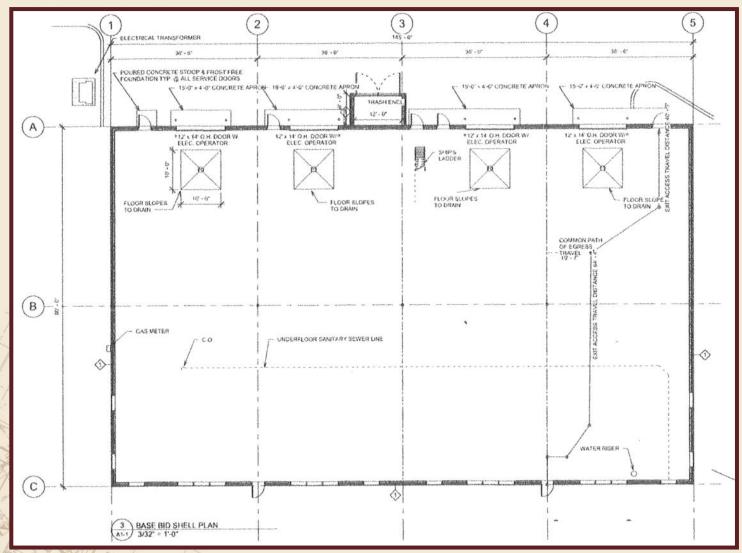

## BUILD TO SUIT OFFICE WAREHOUSE

7505 215TH ST W, LAKEVILLE, MN 55044

Alternative build-out floor plan is available upon request to illustrate a multi-tenant scenario.

DISCLAIMER: The information contained herein is deemed reliable but is not guaranteed. We have not verified its accuracy nor do we make any warranty or representation about it. You and your tax and legal advisors should conduct your own investigation of the property and transaction.

## SITE PLAN