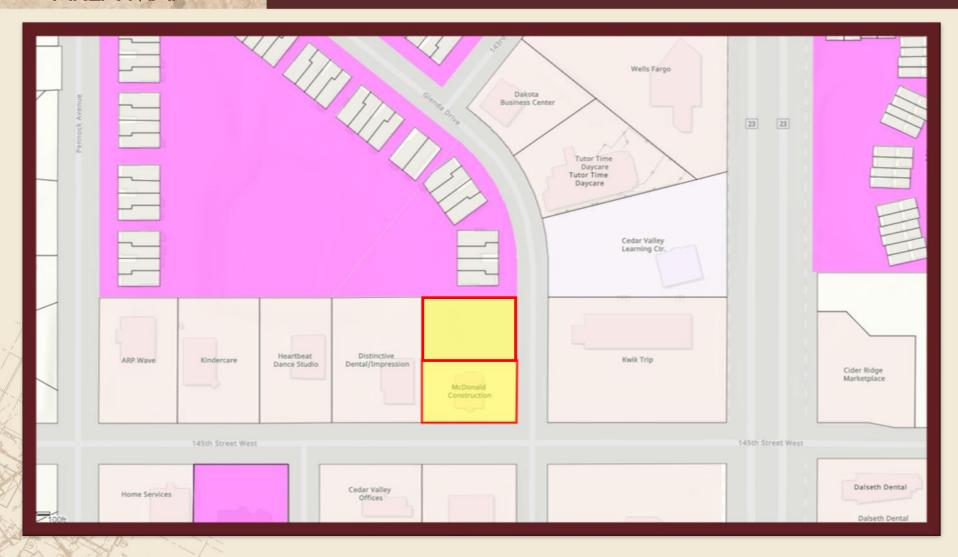

#### PROPERTY HIGHLIGHTS

- Approx. 5,246 SF Building (2,900 SF on Main Level)
- (2) Two parcels each approx.
  .51 acres in size (one lot with building and one vacant with room for expansion or new building)
- Furniture included
- Zoned Limited Business (LB)
- Dakota County PID#'s
- **01-81201-08-012**
- **01-81201-08-011**
- 2023 Dakota County Property Taxes: \$13,028 + \$4,724 = \$17,752
- Asking price: \$895,000

### PROFESSIONAL OFFICE BUILDING WITH LAND

7601 145TH ST W, APPLE VALLEY, MN 55124

FOR SALE | OFFICE BUILDING WITH LAND SITE

### PROFESSIONAL OFFICE BUILDING WITH LAND

7601 145TH ST W, APPLE VALLEY, MN 55124