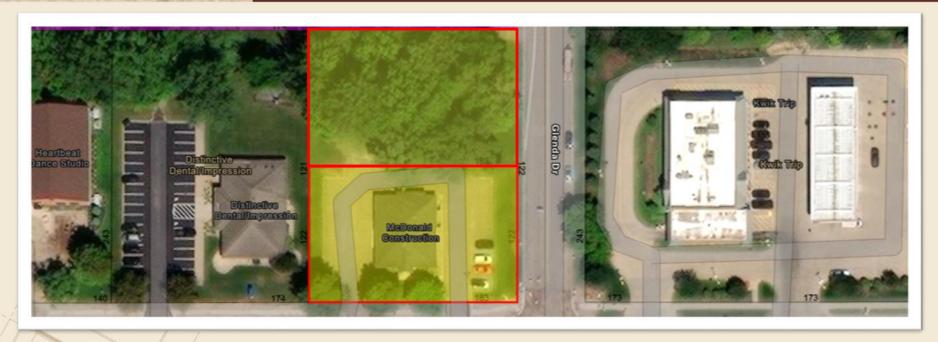

#### PROPERTY HIGHLIGHTS

- Approx. 5,246 SF Building (2,900 SF on Main Level)
- (2) Two parcels each approx.
  .51 acres in size (one lot with building and one vacant with room for expansion or new building)
- Furniture included
- Zoned Limited Business (LB)
- Dakota County PID#'s
- **01-81201-08-012**
- **01-81201-08-011**
- 2023 Dakota County Property Taxes: \$13,028 + \$4,724 = \$17,752
- Asking price: \$895,000

### PROFESSIONAL OFFICE BUILDING WITH LAND

7601 145TH ST W, APPLE VALLEY, MN 55124

FOR SALE | OFFICE BUILDING WITH LAND SITE

### PROFESSIONAL OFFICE BUILDING WITH LAND

7601 145TH ST W, APPLE VALLEY, MN 55124