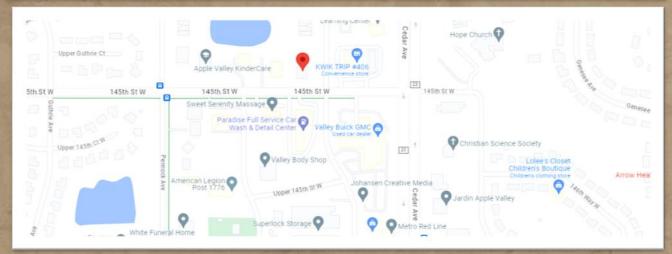

### PROFESSIONAL OFFICE BUILDING WITH LAND

7601 145TH ST W, APPLE VALLEY, MN 55124

FOR SALE | OFFICE BUILDING WITH LAND SITE

### PROFESSIONAL OFFICE BUILDING WITH LAND

7601 145TH ST W, APPLE VALLEY, MN 55124

### ■ TRAFFIC COUNTS:

- 51,000 vpd @ Cedar Avenue
- 36,000 vpd @ 150th St W
- 18,800 vpd @ 145th St W