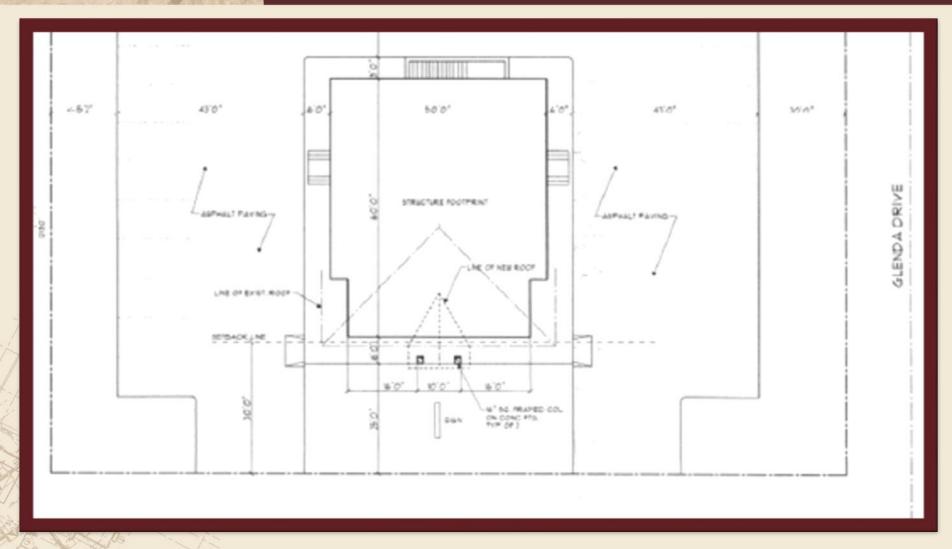

F DIMENSIONS.





7601 145TH ST W, APPLE VALLEY, MN 55124









DISCLAIMER: The information contained herein is deemed reliable but is not guaranteed. We have not verified its accuracy nor do we make any warranty or representation about it. You and your tax and legal advisors should conduct your own investigation of the property and transaction.



### **EXTERIOR PICS**

## PROFESSIONAL OFFICE BUILDING WITH LAND

7601 145TH ST W, APPLE VALLEY, MN 55124









DISCLAIMER: The information contained herein is deemed reliable but is not guaranteed. We have not verified its accuracy nor do we make any warranty or representation about it. You and your tax and legal advisors should conduct your own investigation of the property and transaction.





7601 145TH ST W, APPLE VALLEY, MN 55124



DISCLAIMER: The information contained herein is deemed reliable but is not guaranteed. We have not verified its accuracy nor do we make any warranty or representation about it. You and your tax and legal advisors should conduct your own investigation of the property and transaction.





7601 145TH ST W, APPLE VALLEY, MN 55124







let's get started!

Bruce Rydeen | 952.469.9444 | brucer@cerron.com

CERRON Commercial Properties, LLC | 21476 Grenada Avenue | Lakeville, MN 55044