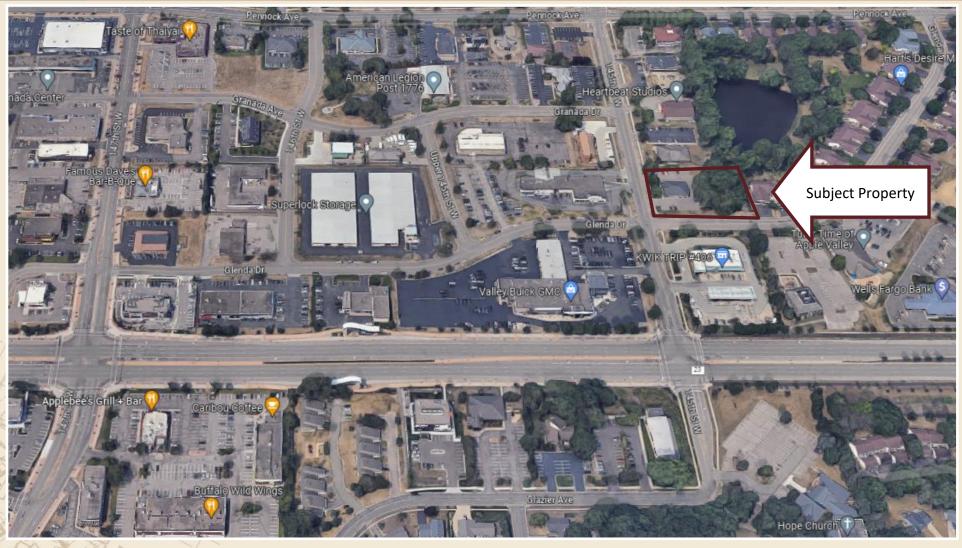

### ■ TRAFFIC COUNTS:

- 51,000 vpd @ Cedar Avenue
- 36,000 vpd @ 150th St W
- 18,800 vpd @ 145th St W