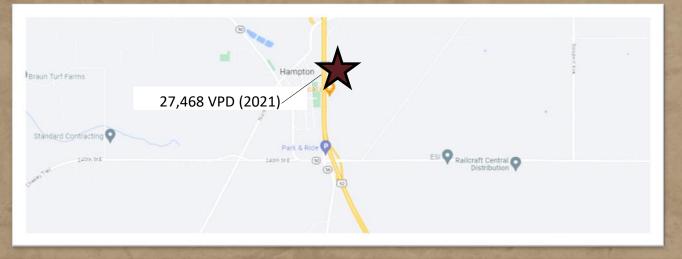

Thtroducing...

- Approx. 1.52 Acre Site
- Approx. 2,294 SF C-Store with Fuel Pumps
- (4) Four Storage Buildings
- Total of approx. 15,550 SF
- Located just off of Hwy 52 with traffic count of approx.
   27,468 vehicles per day
- Price Reduced: \$1,300,000
  \$1,200,000
- Dakota County PID# 18-00900-27-0333
- 2024 RE Property Taxes: \$15,054
- Full Offering Memorandum available upon receipt of signed Confidentiality Agreement (attached).