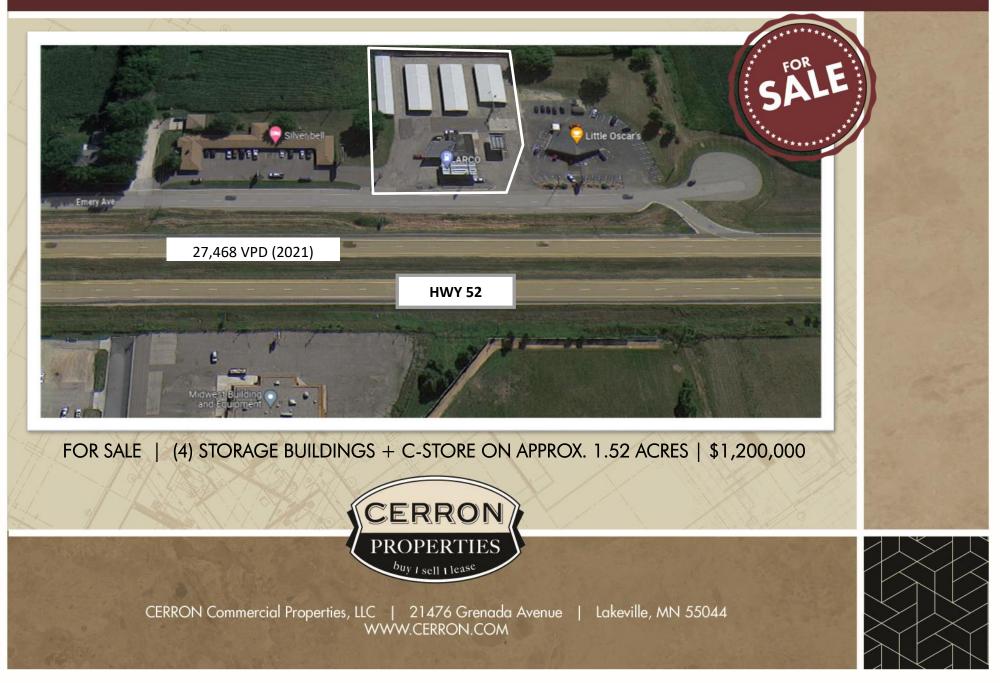

Thtroducing...

- Approx. 1.52 Acre Site
- Approx. 2,294 SF C-Store with Fuel Pumps
- (4) Four Storage Buildings
- Total of approx. 15,550 SF
- Located just off of Hwy 52 with traffic count of approx.
   27,468 vehicles per day
- Price Reduced: \$1,300,000
  \$1,200,000
- Dakota County PID# 18-00900-27-0333
- 2024 RE Property Taxes: \$15,054
- Full Offering Memorandum available upon receipt of signed Confidentiality Agreement (attached).

#### FOR SALE | APPROX. 1.52 ACRE PARCEL + (4) STORAGE BUILDNGS + C-STORE

CERRON Commercial Properties, LLC, 21476 Grenada Avenue, Lakeville, MN 55044

DISCLAIMER: The information contained herein is deemed reliable but is not guaranteed. We have not verified its accuracy nor do we make any warranty or representation about it. You and your tax and legal advisors should conduct your own investigation of the property and transaction.