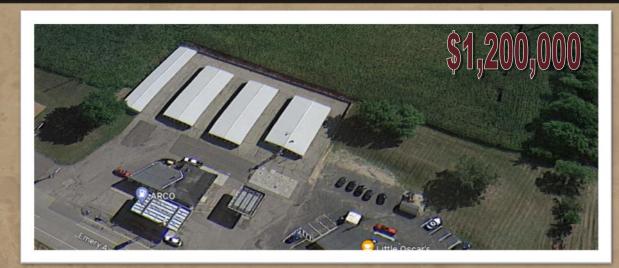

Thtroducing...

- Approx. 1.52 Acre Site
- Approx. 2,294 SF C-Store with Fuel Pumps
- (4) Four Storage Buildings
- Total of approx. 15,550 SF
- Located just off of Hwy 52 with traffic count of approx.
   27,468 vehicles per day
- Price Reduced: \$1,300,000
  \$1,200,000
- Dakota County PID# 18-00900-27-0333
- 2024 RE Property Taxes: \$15,054
- Full Offering Memorandum available upon receipt of signed Confidentiality Agreement (attached).