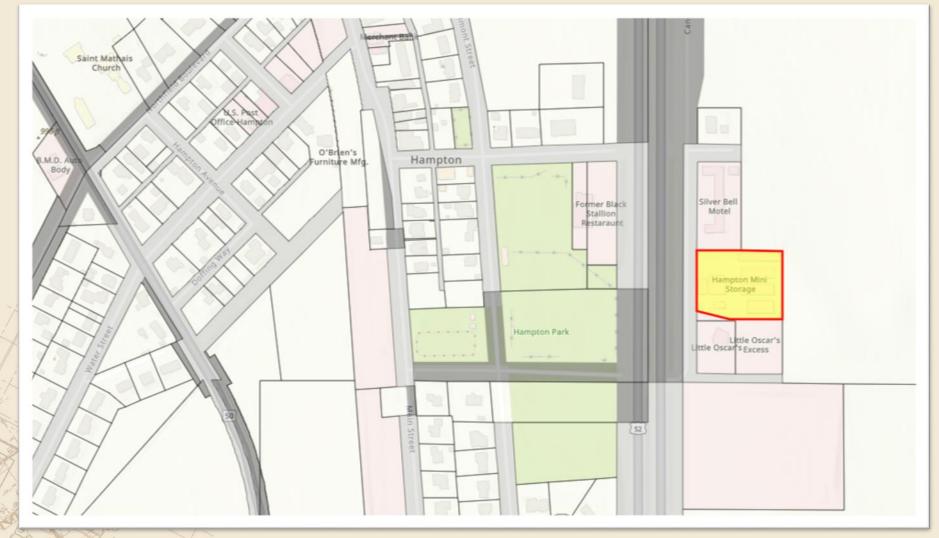

Thtroducing...

- Approx. 1.52 Acre Site
- Approx. 2,294 SF C-Store with Fuel Pumps
- (4) Four Storage Buildings
- Total of approx. 15,550 SF
- Located just off of Hwy 52 with traffic count of approx.
   27,468 vehicles per day
- Price Reduced: \$1,300,000
  \$1,200,000
- Dakota County PID# 18-00900-27-0333
- 2024 RE Property Taxes: \$15,054
- Full Offering Memorandum available upon receipt of signed Confidentiality Agreement (attached).