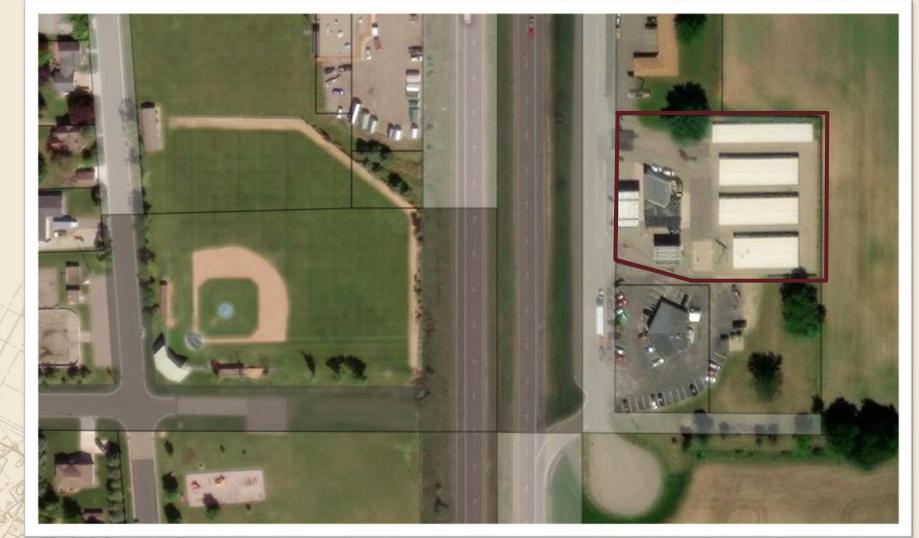

Thtroducing...

- Approx. 1.52 Acre Site
- Approx. 2,294 SF C-Store with Fuel Pumps
- (4) Four Storage Buildings
- Total of approx. 15,550 SF
- Located just off of Hwy 52 with traffic count of approx.
   27,468 vehicles per day
- Price Reduced: \$1,300,000
  \$1,200,000
- Dakota County PID# 18-00900-27-0333
- 2024 RE Property Taxes: \$15,054
- Full Offering Memorandum available upon receipt of signed Confidentiality Agreement (attached).

#### FOR SALE | APPROX. 1.52 ACRE PARCEL + (4) STORAGE BUILDNGS + C-STORE

CERRON Commercial Properties, LLC, 21476 Grenada Avenue, Lakeville, MN 55044

DISCLAIMER: The information contained herein is deemed reliable but is not guaranteed. We have not verified its accuracy nor do we make any warranty or representation about it. You and your tax and legal advisors should conduct your own investigation of the property and transaction.