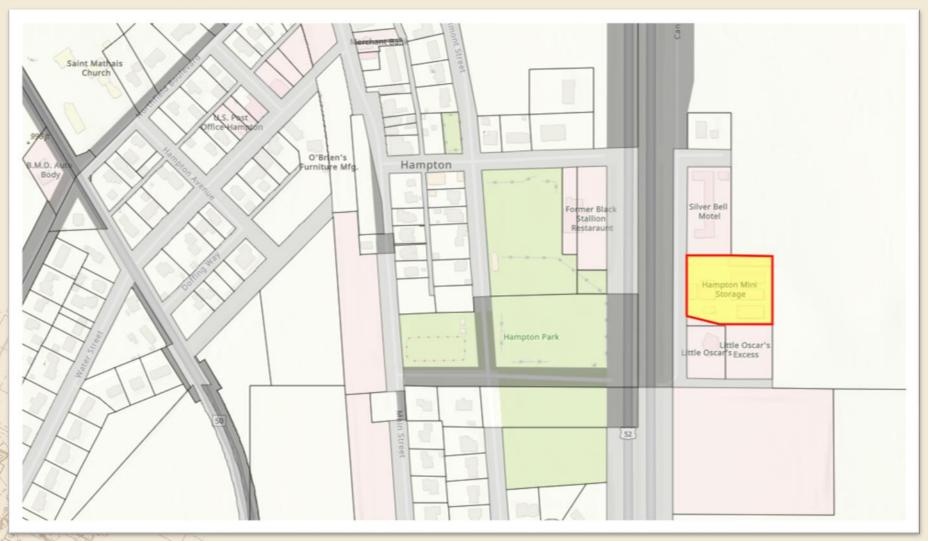

## MINI STORAGE & C-STORE FOR SALE

23450 EMERY AVENUE, HAMPTON, MN 55031

FOR SALE | (4) STORAGE BUILDINGS + C-STORE ON APPROX. 1.52 ACRES | \$1,200,000

#### PROPERTY HIGHLIGHTS

- Approx. 1.52 Acre Site
- Approx. 2,294 SF C-Store with Fuel Pumps
- (4) Four Storage Buildings
- Total of approx. 15,550 SF
- Located just off of Hwy 52 with traffic count of approx.
   27,468 vehicles per day
- Price Reduced: \$1,300,000 \$1,200,000
- Dakota County PID# 18-00900-27-033
- 2024 RE Property Taxes: \$18,054
- Full Offering Memorandum available upon receipt of signed Confidentiality Agreement (attached).