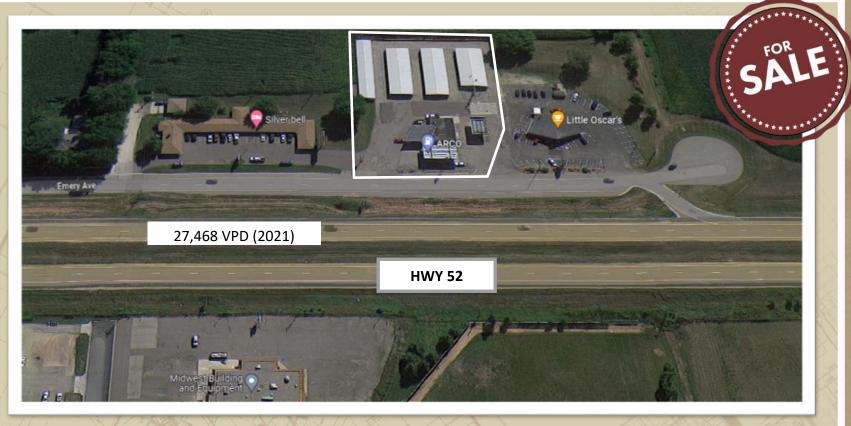

## MINI STORAGE & C-STORE FOR SALE

23450 EMERY AVENUE, HAMPTON, MN 55031

FOR SALE | (4) STORAGE BUILDINGS + C-STORE ON APPROX. 1.52 ACRES | \$1,200,000

#### PROPERTY HIGHLIGHTS

- Approx. 1.52 Acre Site
- Approx. 2,294 SF C-Store with Fuel Pumps
- (4) Four Storage Buildings
- Total of approx. 15,550 SF
- Located just off of Hwy 52 with traffic count of approx.
   27,468 vehicles per day
- Price Reduced: \$1,300,000 \$1,200,000
- Dakota County PID# 18-00900-27-033
- 2024 RE Property Taxes: \$18,054
- Full Offering Memorandum available upon receipt of signed Confidentiality Agreement (attached).