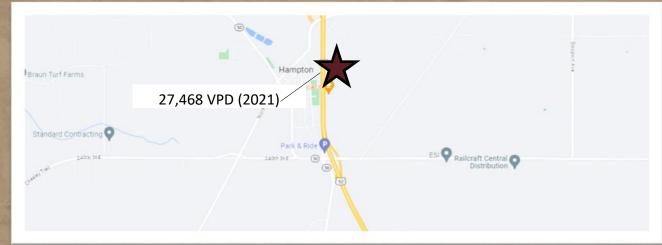

#### PROPERTY HIGHLIGHTS

- Approx. 1.52 Acre Site
- Approx. 2,294 SF C-Store with Fuel Pumps
- (4) Four Storage Buildings
- Total of approx. 15,550 SF
- Located just off of Hwy 52 with traffic count of approx.
   27,468 vehicles per day
- Price Reduced: \$1,300,000 \$1,200,000
- Dakota County PID# 18-00900-27-033
- 2024 RE Property Taxes: \$18,054
- Full Offering Memorandum available upon receipt of signed Confidentiality Agreement (attached).