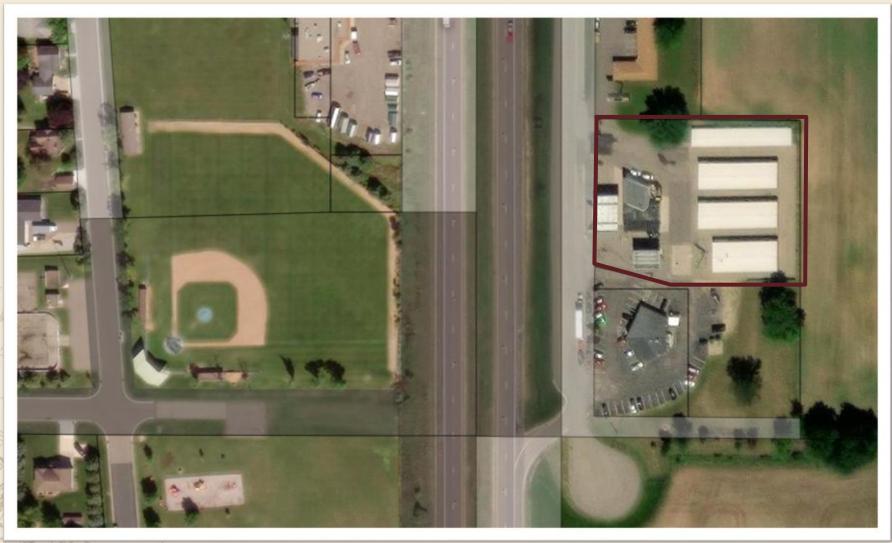

## MINI STORAGE & C-STORE FOR SALE

23450 EMERY AVENUE, HAMPTON, MN 55031

FOR SALE | (4) STORAGE BUILDINGS + C-STORE ON APPROX. 1.52 ACRES | \$1,200,000

#### PROPERTY HIGHLIGHTS

- Approx. 1.52 Acre Site
- Approx. 2,294 SF C-Store with Fuel Pumps
- (4) Four Storage Buildings
- Total of approx. 15,550 SF
- Located just off of Hwy 52 with traffic count of approx.
   27,468 vehicles per day
- Price Reduced: \$1,300,000 \$1,200,000
- Dakota County PID# 18-00900-27-033
- 2024 RE Property Taxes: \$18,054
- Full Offering Memorandum available upon receipt of signed Confidentiality Agreement (attached).