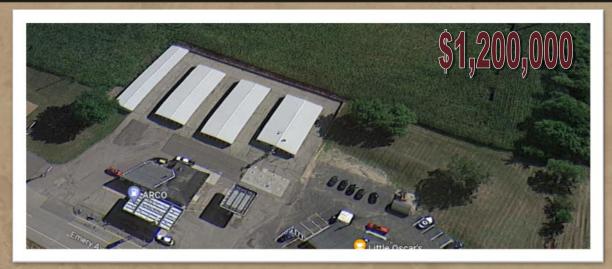

## MINI STORAGE & C-STORE FOR SALE

23450 EMERY AVENUE, HAMPTON, MN 55031

FOR SALE | (4) STORAGE BUILDINGS + C-STORE ON APPROX. 1.52 ACRES | \$1,200,000

#### PROPERTY HIGHLIGHTS

- Approx. 1.52 Acre Site
- Approx. 2,294 SF C-Store with Fuel Pumps
- (4) Four Storage Buildings
- Total of approx. 15,550 SF
- Located just off of Hwy 52 with traffic count of approx.
   27,468 vehicles per day
- Price Reduced: \$1,300,000 \$1,200,000
- Dakota County PID# 18-00900-27-033
- 2024 RE Property Taxes: \$18,054
- Full Offering Memorandum available upon receipt of signed Confidentiality Agreement (attached).