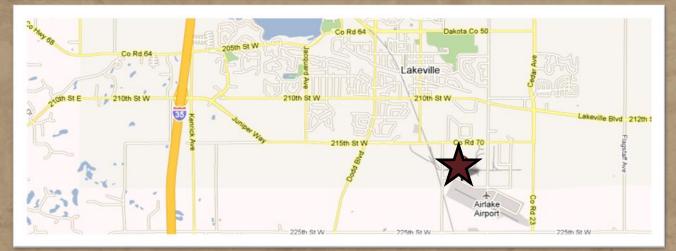

## OUTDOOR STORAGE 8415 220TH STREET W, LAKEVILLE, MN 55044

CERRON Commercial Properties, LLC 21476 Grenada Avenue Lakeville, MN 55044 www.CERRON.com

- PROPERTY HIGHLIGHTS
- Approx. 2.2 Acres of

Outdoor Storage Available

- Fenced/Secured
- Paved
- Lease Rate:
  \$10,000/Mo. Total Rent
- Industrial Zoning
- Located in the Airlake Industrial Park—convenient location to newly completed CR-70 with easy access to 1-35