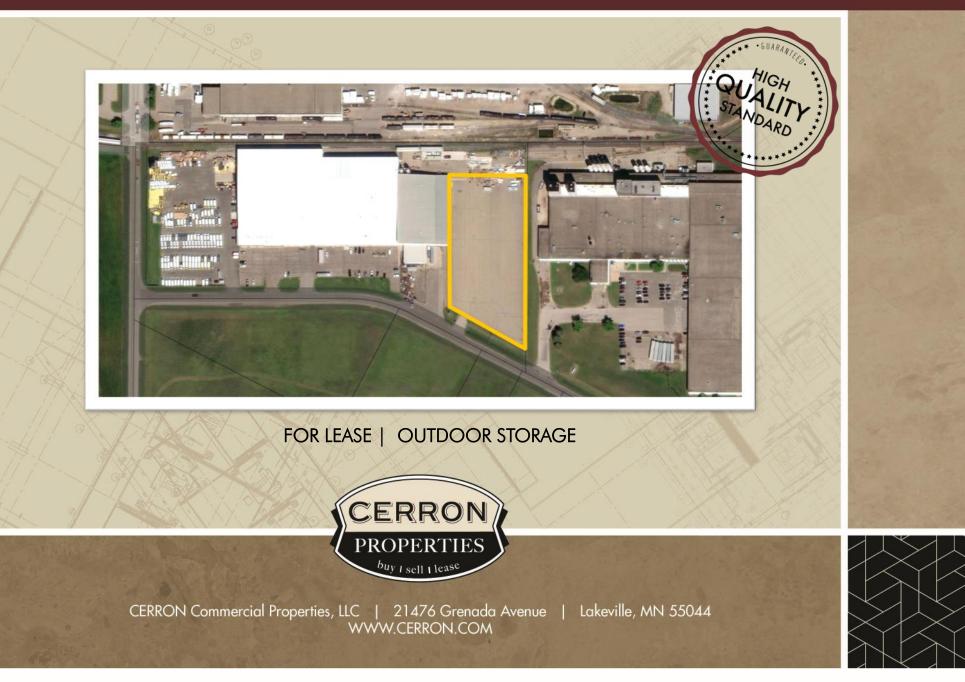

## OUTDOOR STORAGE 8415 220TH STREET W, LAKEVILLE, MN 55044

CERRON Commercial Properties, LLC 21476 Grenada Avenue Lakeville, MN 55044 www.CERRON.com

- PROPERTY HIGHLIGHTS
- Approx. 2.2 Acres of

Outdoor Storage Available

- Fenced/Secured
- Paved
- Lease Rate:
  \$10,000/Mo. Total Rent
- Industrial Zoning
- Located in the Airlake Industrial Park—convenient location to newly completed CR-70 with easy access to 1-35

## FOR LEASE | OUTDOOR STORAGE

DISCLAIMER: The information contained herein is deemed reliable but is not guaranteed. We have not verified its accuracy nor do we make any warranty or representation about it. You and your tax and legal advisors should conduct your own investigation of the property and transaction.