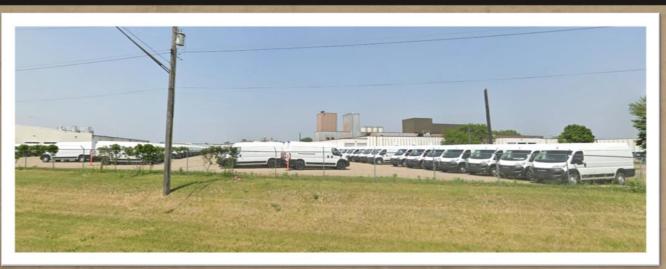

## OUTDOOR STORAGE 8415 220TH STREET W, LAKEVILLE, MN 55044

CERRON Commercial Properties, LLC 21476 Grenada Avenue Lakeville, MN 55044 www.CERRON.com

- PROPERTY HIGHLIGHTS
- Approx. 2.2 Acres of

Outdoor Storage Available

- Fenced/Secured
- Paved
- Lease Rate:
  \$10,000/Mo. Total Rent
- Industrial Zoning
- Located in the Airlake Industrial Park—convenient location to newly completed CR-70 with easy access to 1-35