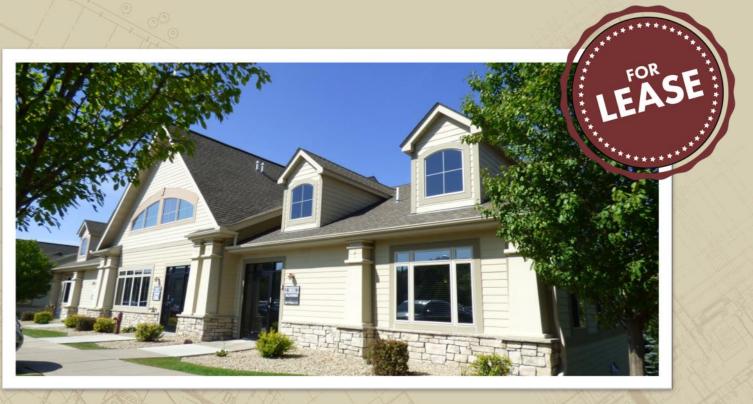

10523-27 165TH STREET WEST, LAKEVILLE, MN 55044

FOR LEASE | OFFICE

CERRON Commercial Properties, LLC 21476 Grenada Avenue Lakeville, MN 55044 www.CFRON.com

#### PROPERTY HIGHLIGHTS

- 1,168—2,861 SF lower level space available
- Multiple options available
- Large windows and lower level outdoor access, as well as main level access
- Excellent location with quick access to I-35 & near many restaurant, hotel and shopping options
- Ample Parking
- Competitive Lease Rates—see summary on page 3

### LAKEVILLE TOWN OFFICES II

10523-27 165TH STREET WEST, LAKEVILLE, MN 55044

FOR LEASE | PROFESSIONAL OFFICE