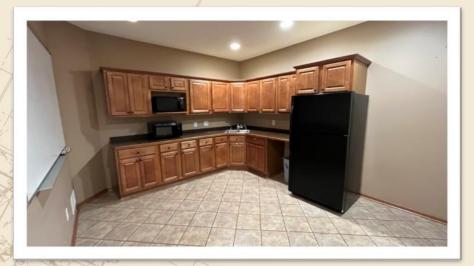

10523-27 165TH STREET WEST, LAKEVILLE, MN 55044

The lower level offers two separate suite options or the entire space, with access to a shared kitchenette, restroom, and utility room access.

DISCLAIMER: The information contained herein is deemed reliable but is not guaranteed. We have not verified its accuracy nor do we make any warranty or representation about it. You and your tax and legal advisors should conduct your own investigation of the property and transaction.