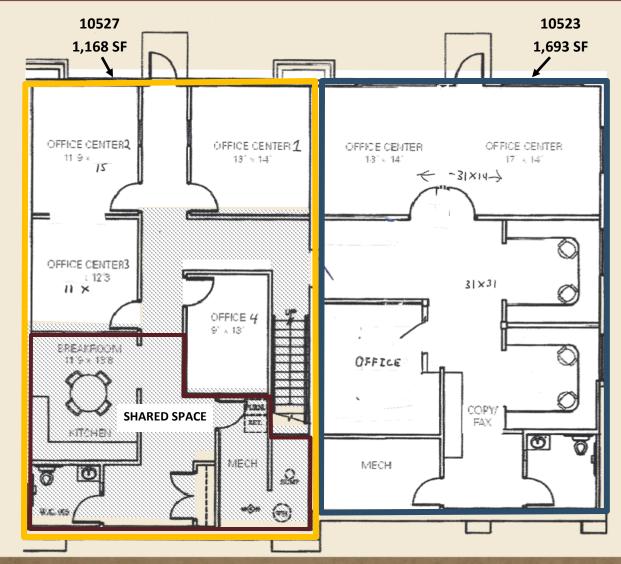

#### PROPERTY HIGHLIGHTS

- 1,168—2,861 SF lower level space available
- Multiple options available
- Large windows and lower level outdoor access, as well as main level access
- Excellent location with quick access to I-35 & near many restaurant, hotel and shopping options
- Ample Parking
- Competitive Lease Rates—see summary on page 3

## LAKEVILLE TOWN OFFICES II

10523-27 165TH STREET WEST, LAKEVILLE, MN 55044

|              | OPTION A                            | OPTION B                            | OPTION C                           |
|--------------|-------------------------------------|-------------------------------------|------------------------------------|
| SUITE        | 10527                               | 10523                               | 10527 & 10523                      |
| SIZE & FLOOR | LOWER LEVEL SINGLE<br>SIDE—1,168 SF | LOWER LEVEL SINGLE<br>SIDE—1,693 SF | LOWER LEVEL BOTH<br>SIDES—2,861 SF |
| LEASE AMOUNT | \$1,655/Month                       | \$2,400/Month                       | \$4,055/Month                      |

10523-27 165TH STREET WEST, LAKEVILLE, MN 55044

The lower level offers two separate suite options or the entire space, with access to a shared kitchenette, restroom, and utility room access.

DISCLAIMER: The information contained herein is deemed reliable but is not guaranteed. We have not verified its accuracy nor do we make any warranty or representation about it. You and your tax and legal advisors should conduct your own investigation of the property and transaction.