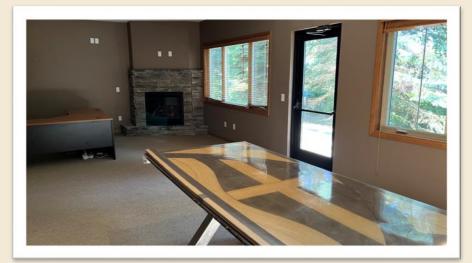

#### PROPERTY HIGHLIGHTS

- 1,168—2,861 SF lower level space available
- Multiple options available
- Large windows and lower level outdoor access, as well as main level access
- Excellent location with quick access to I-35 & near many restaurant, hotel and shopping options
- Ample Parking
- Competitive Lease Rates—see summary on page 3

10523-27 165TH STREET WEST, LAKEVILLE, MN 55044

The lower level offers two separate suite options or the entire space, with access to a shared kitchenette, restroom, and utility room access.

DISCLAIMER: The information contained herein is deemed reliable but is not guaranteed. We have not verified its accuracy nor do we make any warranty or representation about it. You and your tax and legal advisors should conduct your own investigation of the property and transaction.