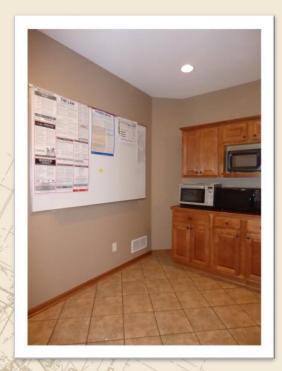

10523-27 165TH STREET WEST, LAKEVILLE, MN 55044

The lower level offers two separate suite options or the entire space, with access to a shared kitchenette, restroom, and utility room access.

DISCLAIMER: The information contained herein is deemed reliable but is not guaranteed. We have not verified its accuracy nor do we make any warranty or representation about it. You and your tax and legal advisors should conduct your own investigation of the property and transaction.