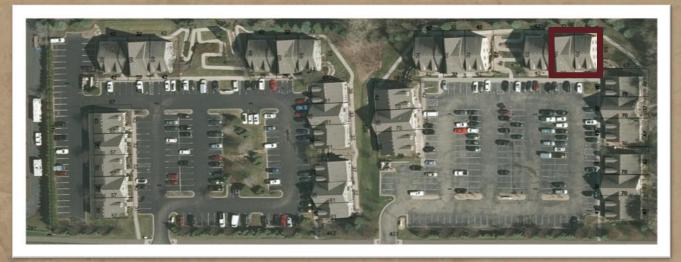

### LAKEVILLE TOWN OFFICES II

10523-27 165TH STREET WEST, LAKEVILLE, MN 55044

FOR LEASE | PROFESSIONAL OFFICE

10523-27 165TH STREET WEST, LAKEVILLE, MN 55044

The lower level offers two separate suite options or the entire space, with access to a shared kitchenette, restroom, and utility room access.

DISCLAIMER: The information contained herein is deemed reliable but is not guaranteed. We have not verified its accuracy nor do we make any warranty or representation about it. You and your tax and legal advisors should conduct your own investigation of the property and transaction.