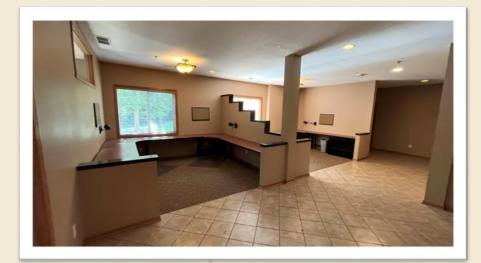

#### PROPERTY HIGHLIGHTS

- 1,168—2,861 SF lower level space available
- Multiple options available
- Large windows and lower level outdoor access, as well as main level access
- Excellent location with quick access to I-35 & near many restaurant, hotel and shopping options
- Ample Parking
- Competitive Lease Rates—see summary on page 3

10523-27 165TH STREET WEST, LAKEVILLE, MN 55044

The lower level offers two separate suite options or the entire space, with access to a shared kitchenette, restroom, and utility room access.

DISCLAIMER: The information contained herein is deemed reliable but is not guaranteed. We have not verified its accuracy nor do we make any warranty or representation about it. You and your tax and legal advisors should conduct your own investigation of the property and transaction.