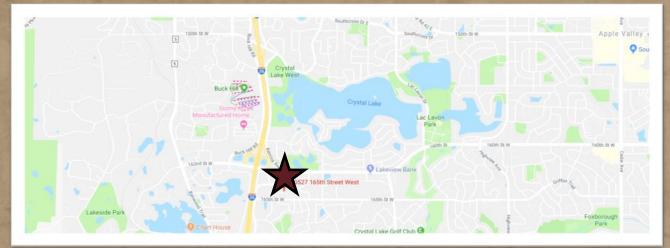

10523-27 165TH STREET WEST, LAKEVILLE, MN 55044

FOR LEASE | OFFICE

CERRON Commercial Properties, LLC 21476 Grenada Avenue Lakeville, MN 55044 www.CFRON.com

### LAKEVILLE TOWN OFFICES II

10523-27 165TH STREET WEST, LAKEVILLE, MN 55044

FOR LEASE | PROFESSIONAL OFFICE