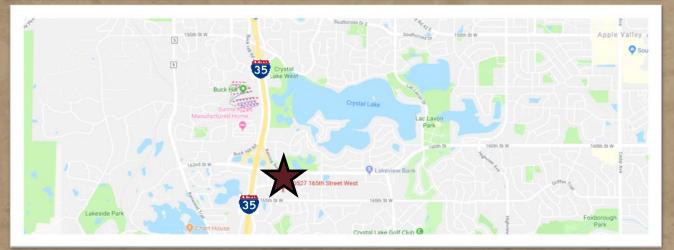

CERRON Commercial Properties, LLC 21476 Grenada Avenue Lakeville, MN 55044 www.CERRON.com

#### PROPERTY HIGHLIGHTS

- 1,168—3,768 SF of beautiful office space available
- Multiple options available
- Large windows and lower level outdoor access, as well as main level access
- Excellent location with quick access to I-35 & near many restaurant, hotel and shopping options
- Ample Parking
- Competitive Lease Rates—see summary on page 3

## LAKEVILLE TOWN OFFICES II 10523-27 165TH STREET WEST, LAKEVILLE, MN 55044

#### FOR LEASE | PROFESSIONAL OFFICE





DISCLAIMER: The information contained herein is deemed reliable but is not guaranteed. We have not verified its accuracy nor do we make any warranty or representation about it. You and your tax and legal advisors should conduct your own investigation of the property and transaction.

For more information, please contact: **Rocky Ranch** 952.583.6135 rockyr@cerron.com





# **RENT SUMMARY**

#### LAKEVILLE TOWN OFFICES II 10523-27 165TH STREET WEST, LAKEVILLE, MN 55044

|     |              | OPTION A                                                 | OPTION B                                            |
|-----|--------------|----------------------------------------------------------|-----------------------------------------------------|
|     | SUITE        | 10527