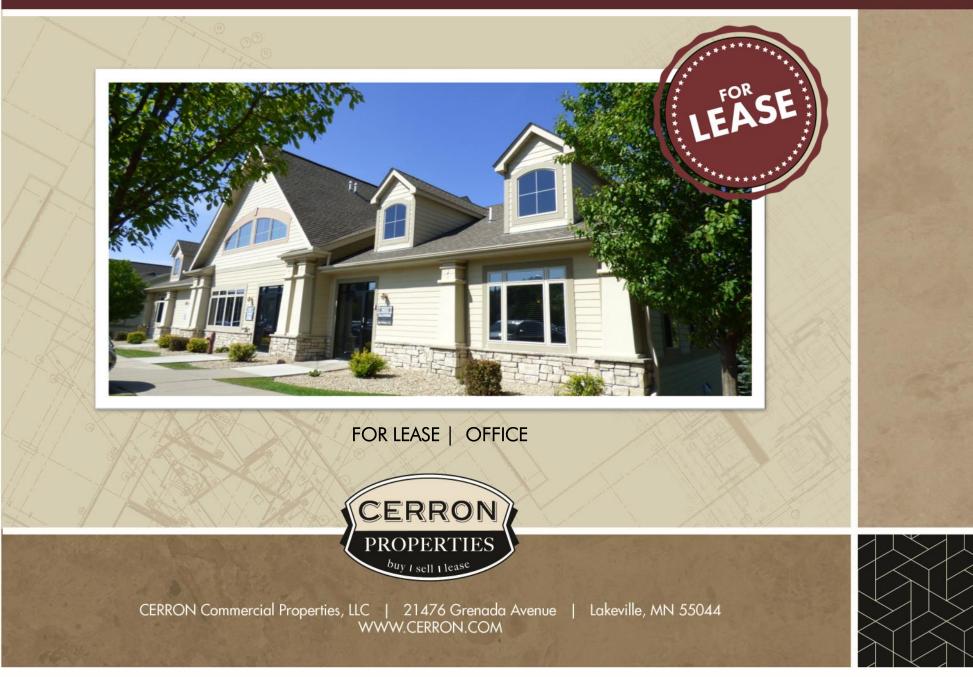

## LAKEVILLE TOWN OFFICES II 10523-27 165TH STREET WEST, LAKEVILLE, MN 55044

#### PROPERTY HIGHLIGHTS

- 1,168—3,768 SF of beautiful office space available
- Multiple options available
- Large windows and lower level outdoor access, as well as main level access
- Excellent location with quick access to I-35 & near many restaurant, hotel and shopping options
- Ample Parking
- Competitive Lease Rates—see summary on page 3

#### FOR LEASE | PROFESSIONAL OFFICE

DISCLAIMER: The information contained herein is deemed reliable but is not guaranteed. We have not verified its accuracy nor do we make any warranty or representation about it. You and your tax and legal advisors should conduct your own investigation of the property and transaction.