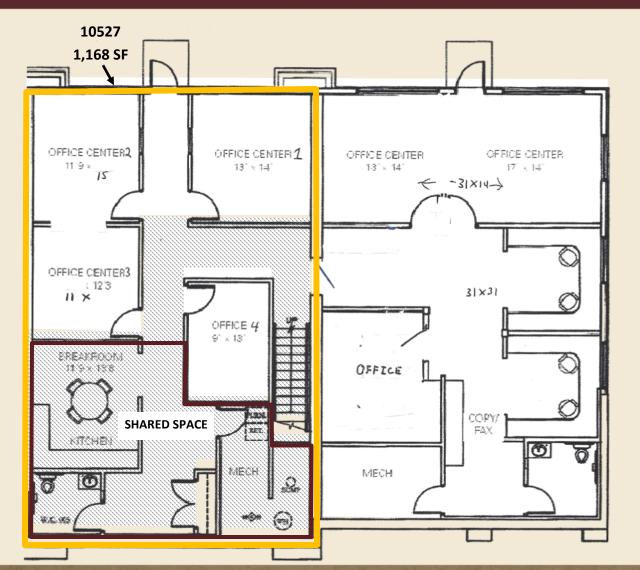

## LOWER LEVEL FLOOR PLAN

The lower level has approx. 1,168 SF available with access to a shared kitchenette, restroom, and utility room access.