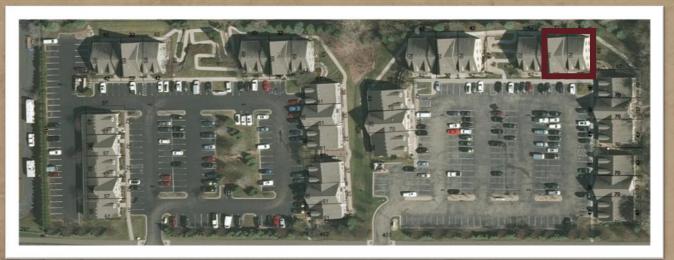

CERRON Commercial Properties, LLC 21476 Grenada Avenue Lakeville, MN 55044 www.CERRON.com

#### PROPERTY HIGHLIGHTS

- 1,168—3,768 SF of beautiful office space available
- Multiple options available
- Large windows and lower level outdoor access, as well as main level access
- Excellent location with quick access to I-35 & near many restaurant, hotel and shopping options
- Ample Parking
- Competitive Lease Rates—see summary on page 3

## LAKEVILLE TOWN OFFICES II 10523-27 165TH STREET WEST, LAKEVILLE, MN 55044

#### FOR LEASE | PROFESSIONAL OFFICE





DISCLAIMER: The information contained herein is deemed reliable but is not guaranteed. We have not verified its accuracy nor do we make any warranty or representation about it. You and your tax and legal advisors should conduct your own investigation of the property and transaction.

For more information, please contact: **Rocky Ranch** 952.583.6135 rockyr@cerron.com





# **RENT SUMMARY**

#### LAKEVILLE TOWN OFFICES II 10523-27 165TH STREET WEST, LAKEVILLE, MN 55044

|     |              | OPTION A                                                 | OPTION B                                            |
|-----|--------------|----------------------------------------------------------|-----------------------------------------------------|
|     | SUITE        | 10527