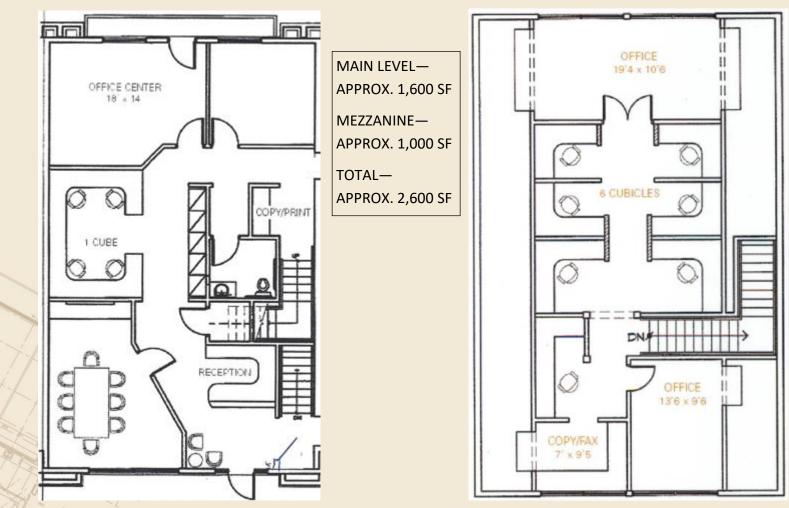

#### LAKEVILLE TOWN OFFICES II 10523-27 165TH STREET WEST, LAKEVILLE, MN 55044

|     |              | OPTION A                                                 | OPTION B                                            |
|-----|--------------|----------------------------------------------------------|-----------------------------------------------------|
|     | SUITE        | 10527                                                    | 10527                                               |
|     | SIZE & FLOOR | MAIN—1,600 SF<br><u>MEZZ—1,000 SF</u><br>TOTAL: 2,600 SF | lower level Single<br>Side—1,168 SF                 |
| 147 | LEASE AMOUNT | \$3,995/Month<br>(plus \$1.05/sf utility<br>charge)      | \$1,655/Month<br>(plus \$1.05/sf utility<br>charge) |

For more information, please contact: **Rocky Ranch 952.583.6135** rockyr@cerron.com

10527—MAIN LEVEL

10527—MEZZANINE

DISCLAIMER: The information contained herein is deemed reliable but is not guaranteed. We have not verified its accuracy nor do we make any warranty or representation about it. You and your tax and legal advisors should conduct your own investigation of the property and transaction.