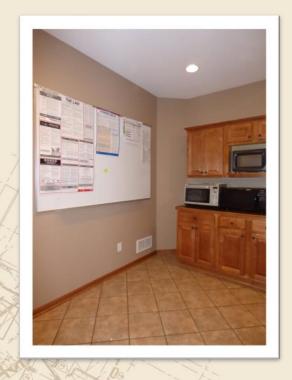

#### PROPERTY HIGHLIGHTS

- 1,593—4,186 SF of beautiful office space available
- Multiple options available
- Large windows and lower level outdoor access, as well as main level access
- Excellent location with quick access to I-35 & near many restaurant, hotel and shopping options
- Ample Parking
- Competitive Lease Rates—see summary on page 3