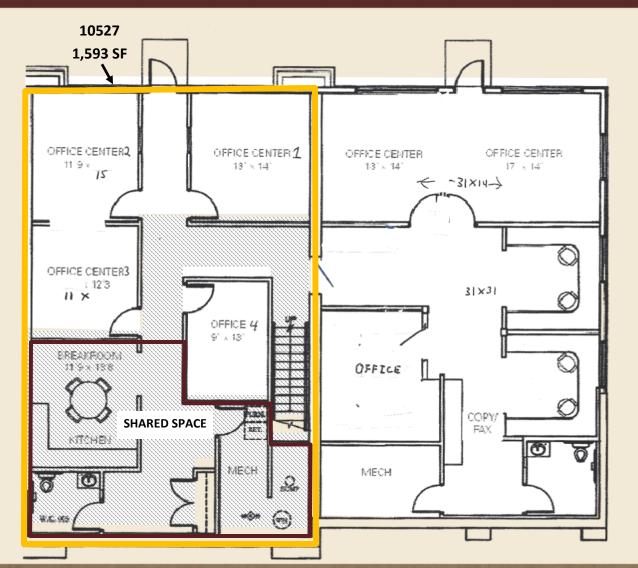

# LOWER LEVEL FLOOR PLAN

The lower level has approx. 1,593 SF available with access to a shared kitchenette, restroom, and utility room access.