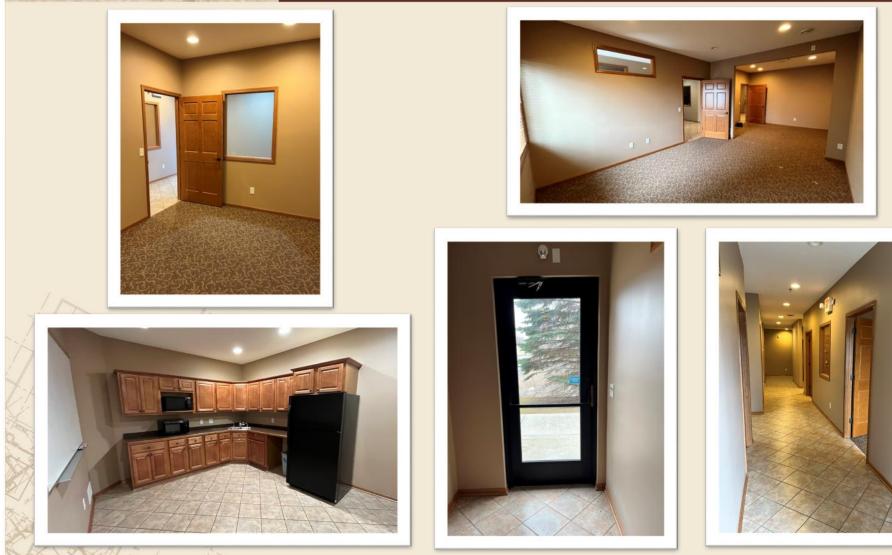

# LOWER LEVEL FLOOR PLAN

The lower level has approx. 1,593 SF available with access to a shared kitchenette, restroom, and utility room access.

## LAKEVILLE TOWN OFFICES II 10523-27 165TH STREET WEST, LAKEVILLE, MN 55044

DISCLAIMER: The information contained herein is deemed reliable but is not guaranteed. We have not verified its accuracy nor do we make any warranty or representation about it. You and your tax and legal advisors should conduct your own investigation of the property and transaction.