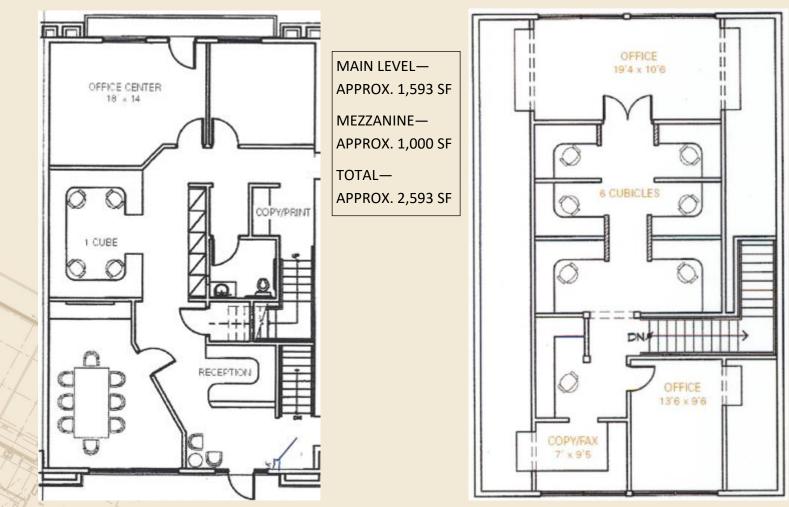

#### LAKEVILLE TOWN OFFICES II 10523-27 165TH STREET WEST, LAKEVILLE, MN 55044

|     |              | OPTION A                                                 | OPTION B                                            |
|-----|--------------|----------------------------------------------------------|-----------------------------------------------------|
|     | SUITE        | 10527                                                    | 10527                                               |
|     | SIZE & FLOOR | MAIN—1,593 SF<br><u>MEZZ—1,000 SF</u><br>TOTAL: 2,593 SF | LOWER LEVEL SINGLE<br>SIDE—1,593 SF                 |
| 147 | LEASE AMOUNT | \$3,995/Month<br>(plus \$1.05/sf utility<br>charge)      | \$1,655/Month<br>(plus \$1.05/sf utility<br>charge) |

For more information, please contact: **Rocky Ranch 952.583.6135** rockyr@cerron.com

10527—MAIN LEVEL

10527—MEZZANINE

DISCLAIMER: The information contained herein is deemed reliable but is not guaranteed. We have not verified its accuracy nor do we make any warranty or representation about it. You and your tax and legal advisors should conduct your own investigation of the property and transaction.