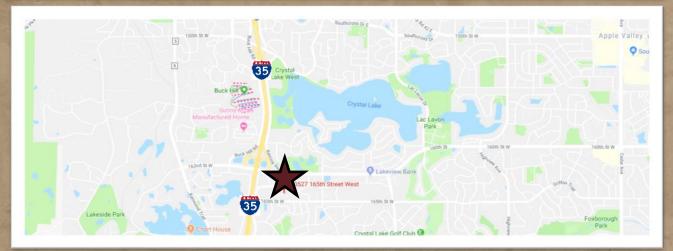

## LAKEVILLE TOWN OFFICES II 10523-27 165TH STREET WEST, LAKEVILLE, MN 55044

#### PROPERTY HIGHLIGHTS

- 1,593—4,186 SF of beautiful office space available
- Multiple options available
- Large windows and lower level outdoor access, as well as main level access
- Excellent location with quick access to I-35 & near many restaurant, hotel and shopping options
- Ample Parking
- Competitive Lease Rates—see summary on page 3