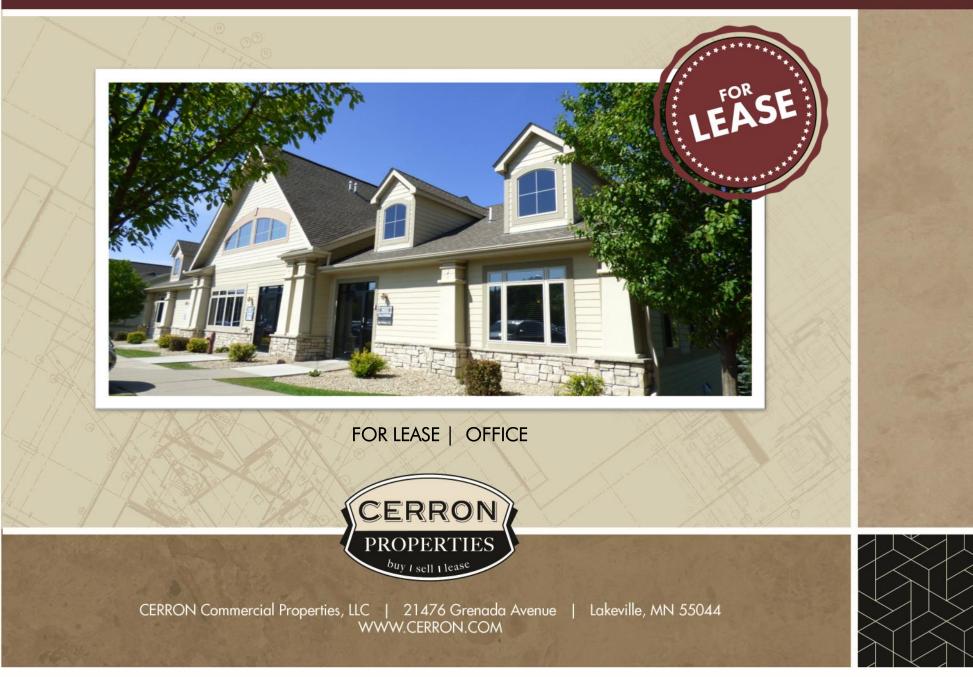

## LAKEVILLE TOWN OFFICES II 10523-27 165TH STREET WEST, LAKEVILLE, MN 55044

#### PROPERTY HIGHLIGHTS

- 1,593—4,186 SF of beautiful office space available
- Multiple options available
- Large windows and lower level outdoor access, as well as main level access
- Excellent location with quick access to I-35 & near many restaurant, hotel and shopping options
- Ample Parking
- Competitive Lease Rates—see summary on page 3