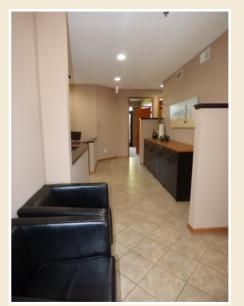

#### PROPERTY HIGHLIGHTS

- 1,593—4,186 SF of beautiful office space available
- Multiple options available
- Large windows and lower level outdoor access, as well as main level access
- Excellent location with quick access to I-35 & near many restaurant, hotel and shopping options
- Ample Parking
- Competitive Lease Rates—see summary on page 3

## LAKEVILLE TOWN OFFICES II 10523-27 165TH STREET WEST, LAKEVILLE, MN 55044