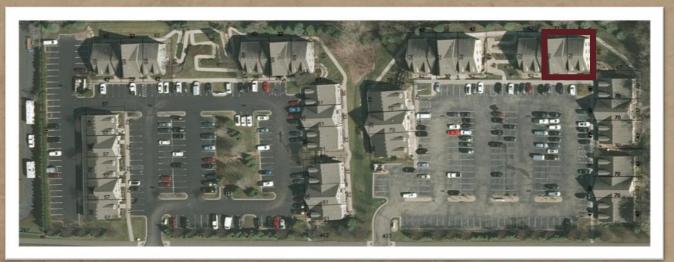

CERRON Commercial Properties, LLC 21476 Grenada Avenue Lakeville, MN 55044 www.CERRON.com

#### PROPERTY HIGHLIGHTS

- 1,593—4,186 SF of beautiful office space available
- Multiple options available
- Large windows and lower level outdoor access, as well as main level access
- Excellent location with quick access to I-35 & near many restaurant, hotel and shopping options
- Ample Parking
- Competitive Lease Rates—see summary on page 3

## LAKEVILLE TOWN OFFICES II 10523-27 165TH STREET WEST, LAKEVILLE, MN 55044

#### FOR LEASE | PROFESSIONAL OFFICE





DISCLAIMER: The information contained herein is deemed reliable but is not guaranteed. We have not verified its accuracy nor do we make any warranty or representation about it. You and your tax and legal advisors should conduct your own investigation of the property and transaction.

For more information, please contact: **Rocky Ranch 952.583.6135** rockyr@cerron.com





# **RENT SUMMARY**

#### LAKEVILLE TOWN OFFICES II 10523-27 165TH STREET WEST, LAKEVILLE, MN 55044

|     |              | OPTION A                                                 | OPTION B                                            |
|-----|--------------|----------------------------------------------------------|-----------------------------------------------------|
|     | SUITE        | 10527