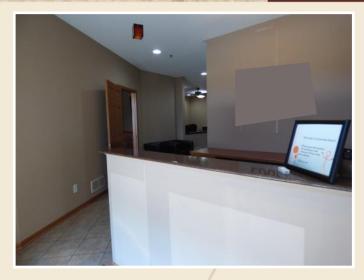

#### PROPERTY HIGHLIGHTS

- 1,593—4,186 SF of beautiful office space available
- Multiple options available
- Large windows and lower level outdoor access, as well as main level access
- Excellent location with quick access to I-35 & near many restaurant, hotel and shopping options
- Ample Parking
- Competitive Lease Rates—see summary on page 3

## LAKEVILLE TOWN OFFICES II 10523-27 165TH STREET WEST, LAKEVILLE, MN 55044