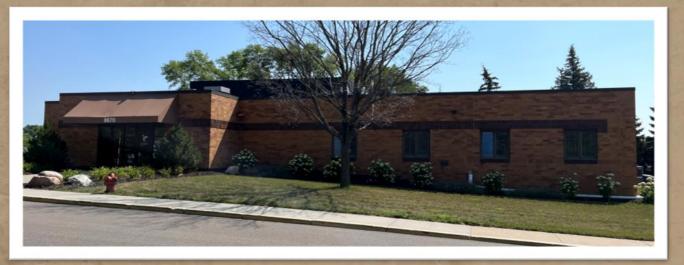

CERRON Commercial Properties, LLC 21476 Grenada Avenue Lakeville, MN 55044 www.CERRON.com

#### PROPERTY HIGHLIGHTS

- Approx. 10,488 SF Building on Approx. 1.87 Acre Site
- 2 Story Building
- Complete renovation in 2020
- Multiple private offices, open/ cubicle spaces & large group spaces
- 4 restrooms—2 on each floor
- Zoned OR
- Elevator / Security System / Storage Shed
- Parking Lot Resurfaced in 2021
- Dakota County PID#: 22-53800-01-010
- New boiler 2007
- Easement Agreement—access to rinks
- Asking Price: \$1,695,000

# PROFESSIONAL OFFICE BUILDING 8670 210TH STREET W, LAKEVILLE, MN 55044

### FOR SALE | OFFICE BUILDING





DISCLAIMER: The information contained herein is deemed reliable but is not guaranteed. We have not verified its accuracy nor do we make any warranty or representation about it. You and your tax and legal advisors should conduct your own investigation of the property and transaction.







DISCLAIMER: The information contained herein is deemed reliable but is not guaranteed. We have not verified its accuracy nor do we make any warranty or representation about it. You and your tax and legal advisors should conduct your own investigation of the property and transaction.







DISCLAIMER: The information contained herein is deemed reliable but is not guaranteed. We have not verified its accuracy nor do we make any warranty or representation about it. You and your tax and legal advisors s