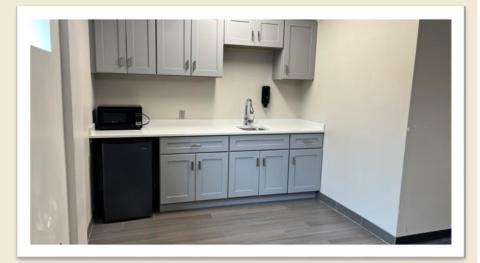

#### PROPERTY HIGHLIGHTS

- Approx. 10,488 SF Building on Approx. 1.87 Acre Site
- 2 Story Building
- Complete renovation in 2020
- Multiple private offices, open/ cubicle spaces & large group spaces
- 4 restrooms—2 on each floor
- Zoned OR
- Elevator / Security System / Storage Shed
- Parking Lot Resurfaced in 2021
- Dakota County PID#: 22-53800-01-010
- New boiler 2007
- Easement Agreement—access to rinks
- Asking Price: \$1,695,000