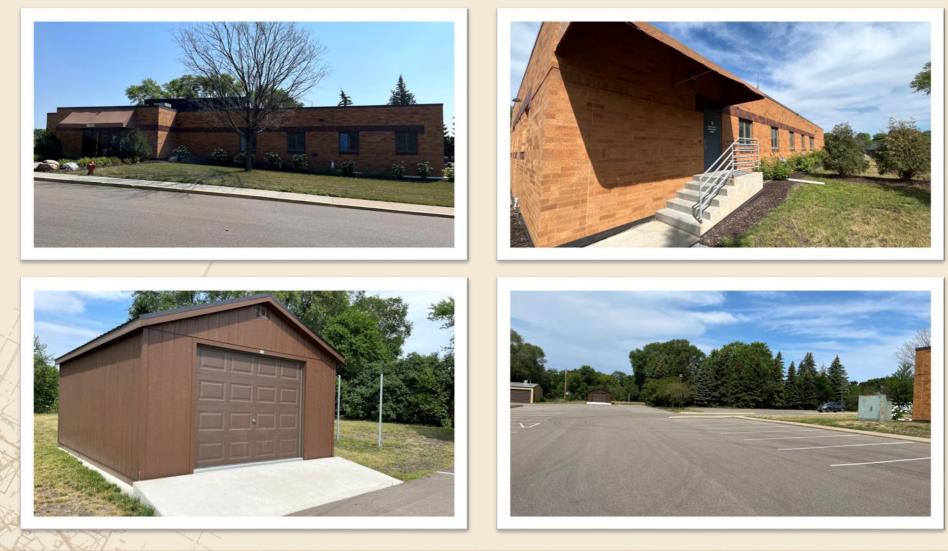

#### PROPERTY HIGHLIGHTS

- Approx. 10,488 SF Building on Approx. 1.87 Acre Site
- 2 Story Building
- Complete renovation in 2020
- Multiple private offices, open/ cubicle spaces & large group spaces
- 4 restrooms—2 on each floor
- Zoned OR
- Elevator / Security System / Storage Shed
- Parking Lot Resurfaced in 2021
- Dakota County PID#: 22-53800-01-010
- New boiler 2007
- Easement Agreement—access to rinks
- Asking Price: \$1,695,000

# PROFESSIONAL OFFICE BUILDING 8670 210TH STREET W, LAKEVILLE, MN 55044