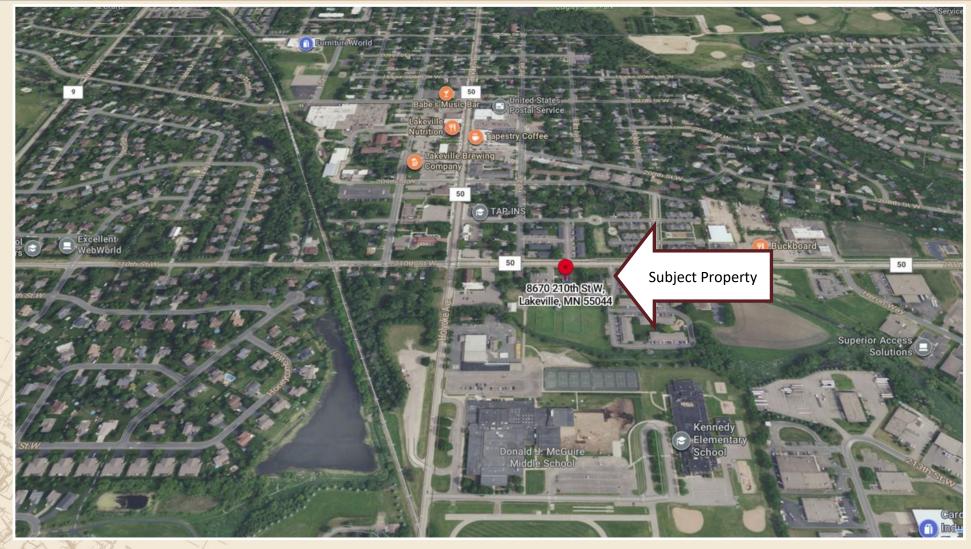

# PROFESSIONAL OFFICE BUILDING 8670 210TH STREET W, LAKEVILLE, MN 55044

#### PROFESSIONAL OFFICE BUILDING 8670 210TH STREET W, LAKEVILLE, MN 55044

DISCLAIMER: The information contained herein is deemed reliable but is not guaranteed. We have not verified its accuracy nor do we make any warranty or representation about it. You and your tax and legal advisors should conduct your own investigation of the property and transaction.