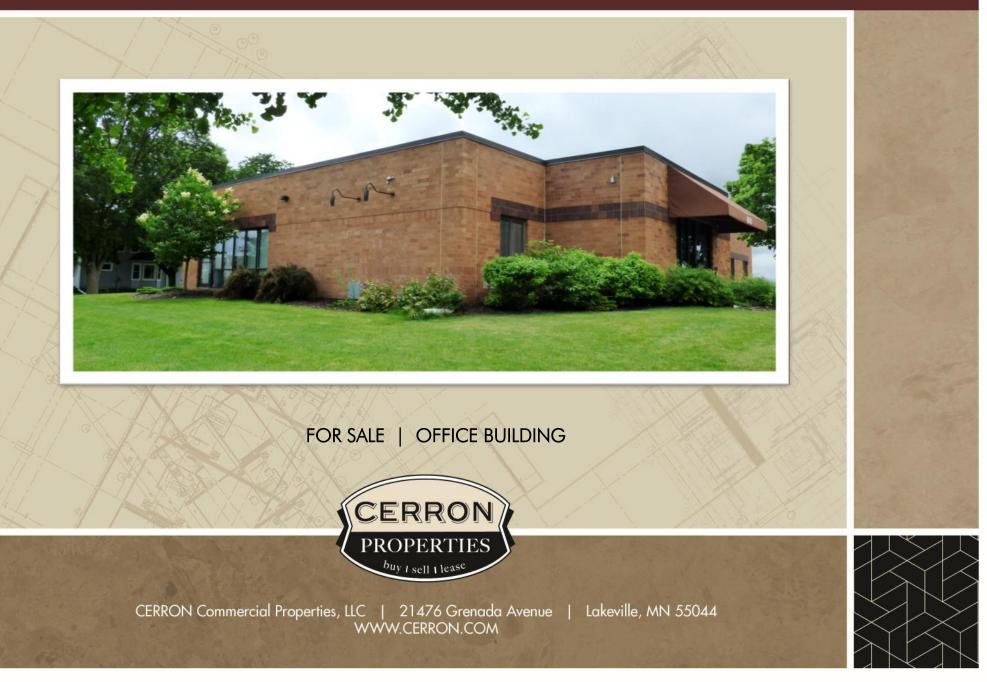

# PROFESSIONAL OFFICE BUILDING 8670 210TH STREET W, LAKEVILLE, MN 55044

### FOR SALE | OFFICE BUILDING

DISCLAIMER: The information contained herein is deemed reliable but is not guaranteed. We have not verified its accuracy nor do we make any warranty or representation about it. You and your tax and legal advisors should conduct your own investigation of the property and transaction.