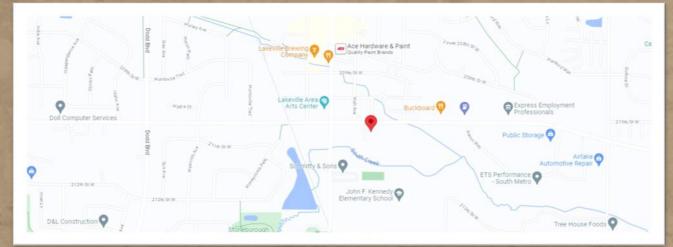

CERRON Commercial Properties, LLC 21476 Grenada Avenue Lakeville, MN 55044 www.CERRON.com

#### PROPERTY HIGHLIGHTS

- Approx. 10,488 SF Building on Approx. 1.87 Acre Site
- 2 Story Building
- Complete renovation in 2020
- Multiple private offices, open/ cubicle spaces & large group spaces
- 4 restrooms—2 on each floor
- Zoned OR
- Elevator / Security System / Storage Shed
- Parking Lot Resurfaced in 2021
- Dakota County PID#: 22-53800-01-010
- New boiler 2007
- Easement Agreement—access to rinks
- Asking Price: \$1,695,000

# PROFESSIONAL OFFICE BUILDING 8670 210TH STREET W, LAKEVILLE, MN 55044

### FOR SALE | OFFICE BUILDING





DISCLAIMER: The information contained herein is deemed reliable but is not guaranteed. We have not verified its accuracy nor do we make any warranty or representation about it. You and your tax and legal advisors should conduct your own investigation of the property and transaction.







DISCLAIMER: The information contained herein is deemed reliable but is not guaranteed. We have not verified its accuracy nor do we make any warranty or representation about it. You and your tax and legal advisors should conduct your own investigation of the property and transaction.







DISCLAIMER: The information contained herein is deemed reliable but is not guaranteed. We have not verified its accuracy nor do we make any warranty or representation about it. You and your tax and legal advisors sho