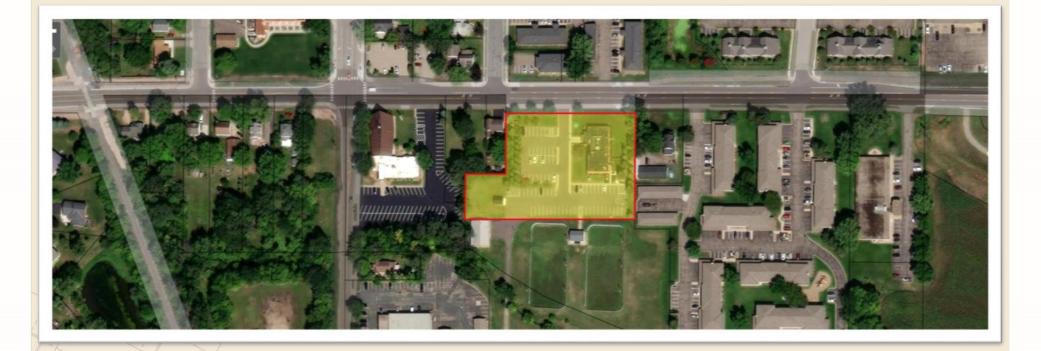

#### PROPERTY HIGHLIGHTS

- Approx. 10,488 SF Building on Approx. 1.87 Acre Site
- 2 Story Building
- Complete renovation in 2020
- Multiple private offices, open/ cubicle spaces & large group spaces
- 4 restrooms—2 on each floor
- Zoned OR
- Elevator / Security System / Storage Shed
- Parking Lot Resurfaced in 2021
- Dakota County PID#: 22-53800-01-010
- New boiler 2007
- Easement Agreement—access to rinks
- Asking Price: \$1,695,000

# PROFESSIONAL OFFICE BUILDING 8670 210TH STREET W, LAKEVILLE, MN 55044