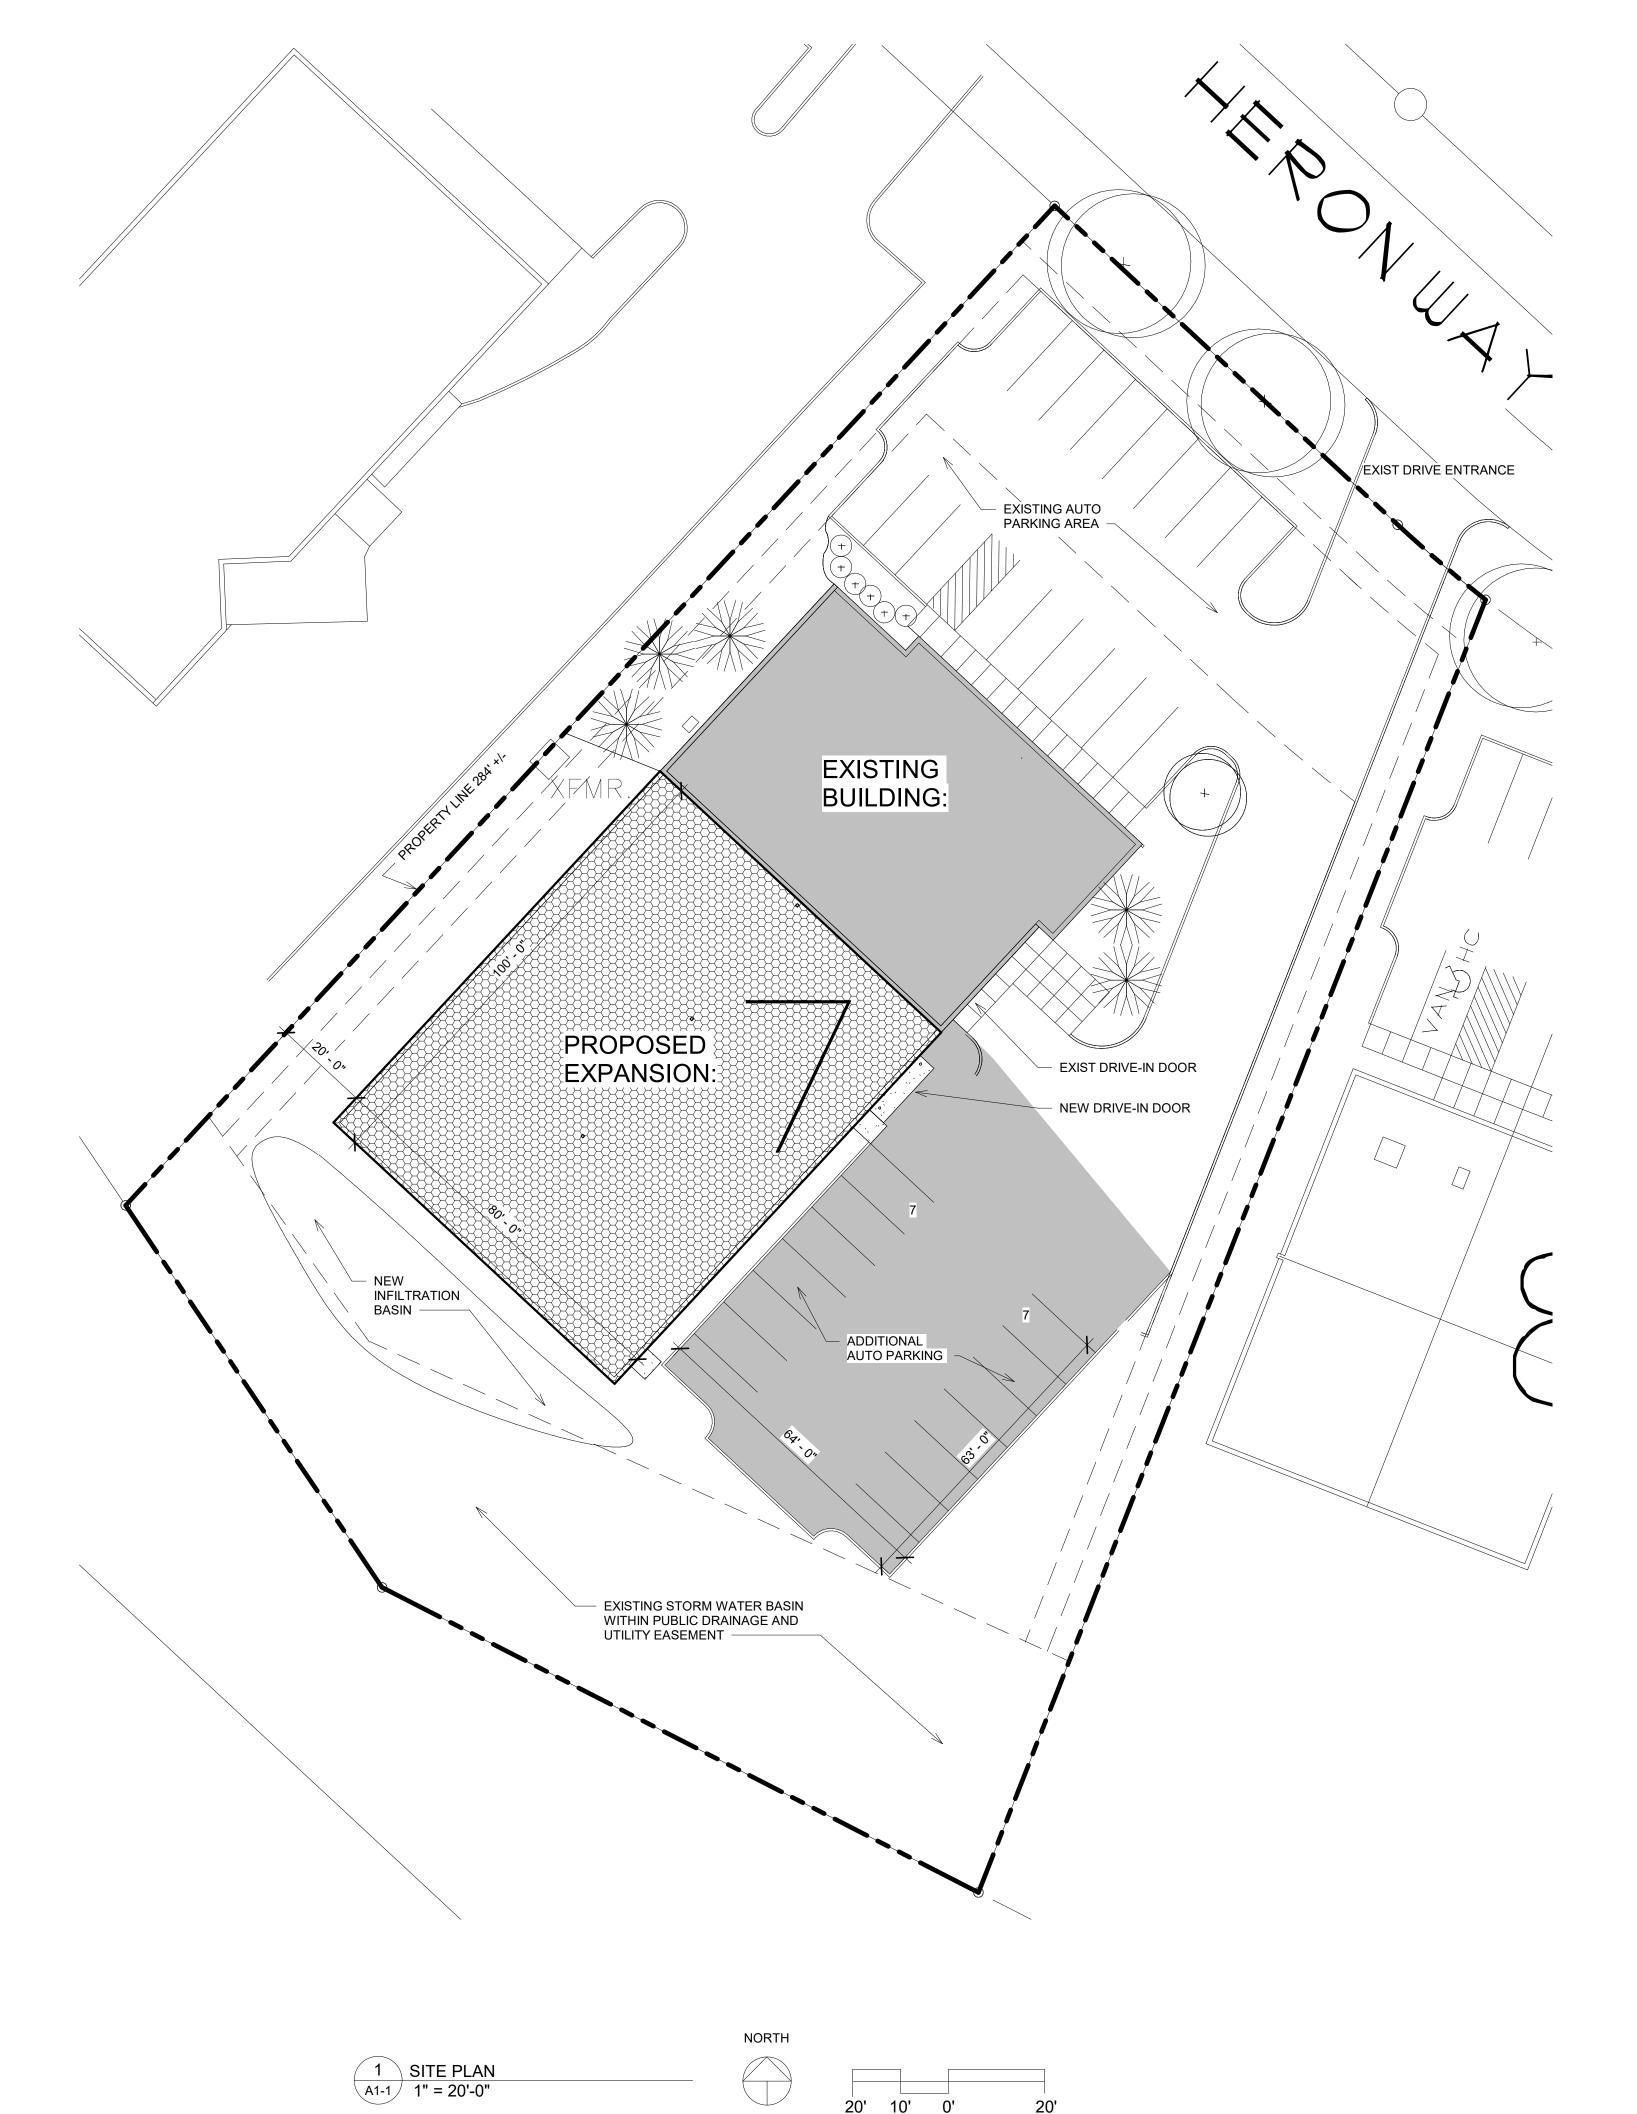

## SITE INFORMATION: ZONING ORDINANCE USED: CITY OF LAKEVILLE CODE OF ORDINANCES -<u>TOTAL LOT AREA:</u> 1.195 ACRES, 52,042 SF ZONING: I-1 LIMITED INDUSTRIAL DISTRICT DATE: 07/18/23 BUILDING SETBACKS: FRONT: SIDE/INTERIOR: 40 FEET MINIMUM 10 FEET MINIMUM 30 FEET MINIMUM PARKING SETBACKS: 15 FROM ANY PUBLIC OR PRIVATE ROAD. 5' FROM REAR OR SIDE INTERIOR PROPERTY LINE SITE CONSTRAINTS: MAXIMUM IMPERVIOUS SURFACE LOT COVERAGE = N/A PROPOSED BUILDING SIZE: EXISTING: 4,614 SF PROPOSED EXPANSION: 8,000 SF TOTAL: 12,614 SF PARKING REQUIREMENTS: REQUIRED PARKING STALL SIZE: 90 DEGREES, 9'-0" x 20'-0" (WITH 2' CURB OVERHANG ALLOWED, 24'-0" AISLE PARKING SUMMARY: EXISTING BUILDING OFFICE: 3,334 SF - 10% = 3,090 SF/200SF PER SPACE = 16 WAREHOUSE: 1,180 - 10% = 1,062/1,000 = 1 TOTAL SF = 4,614 SF, TOTAL PARKING REQUIRED 17 PROPOSED EXPANSION WAREHOUSE: 8,000 SF - 10% = 7,200/ 1,000 = 7 TOTAL SF = 8,000 SF, TOTAL PARKING REQUIRED 7 TOTAL AMOUNT OF REQUIRED PARKING = 23 SPACES AMOUNT OF PARKING SHOWN ONSITE = 31 ACTUAL SPACES (2 ACCESSIBLE)

Description

21029 BUILDING ADDITION

21029 HERON WAY, LAKEVILLE MN 55044

SITE PLAN

Project number XX-XX-XXXX

Date 07/18/23

Drawn by JAC

Checked by ---