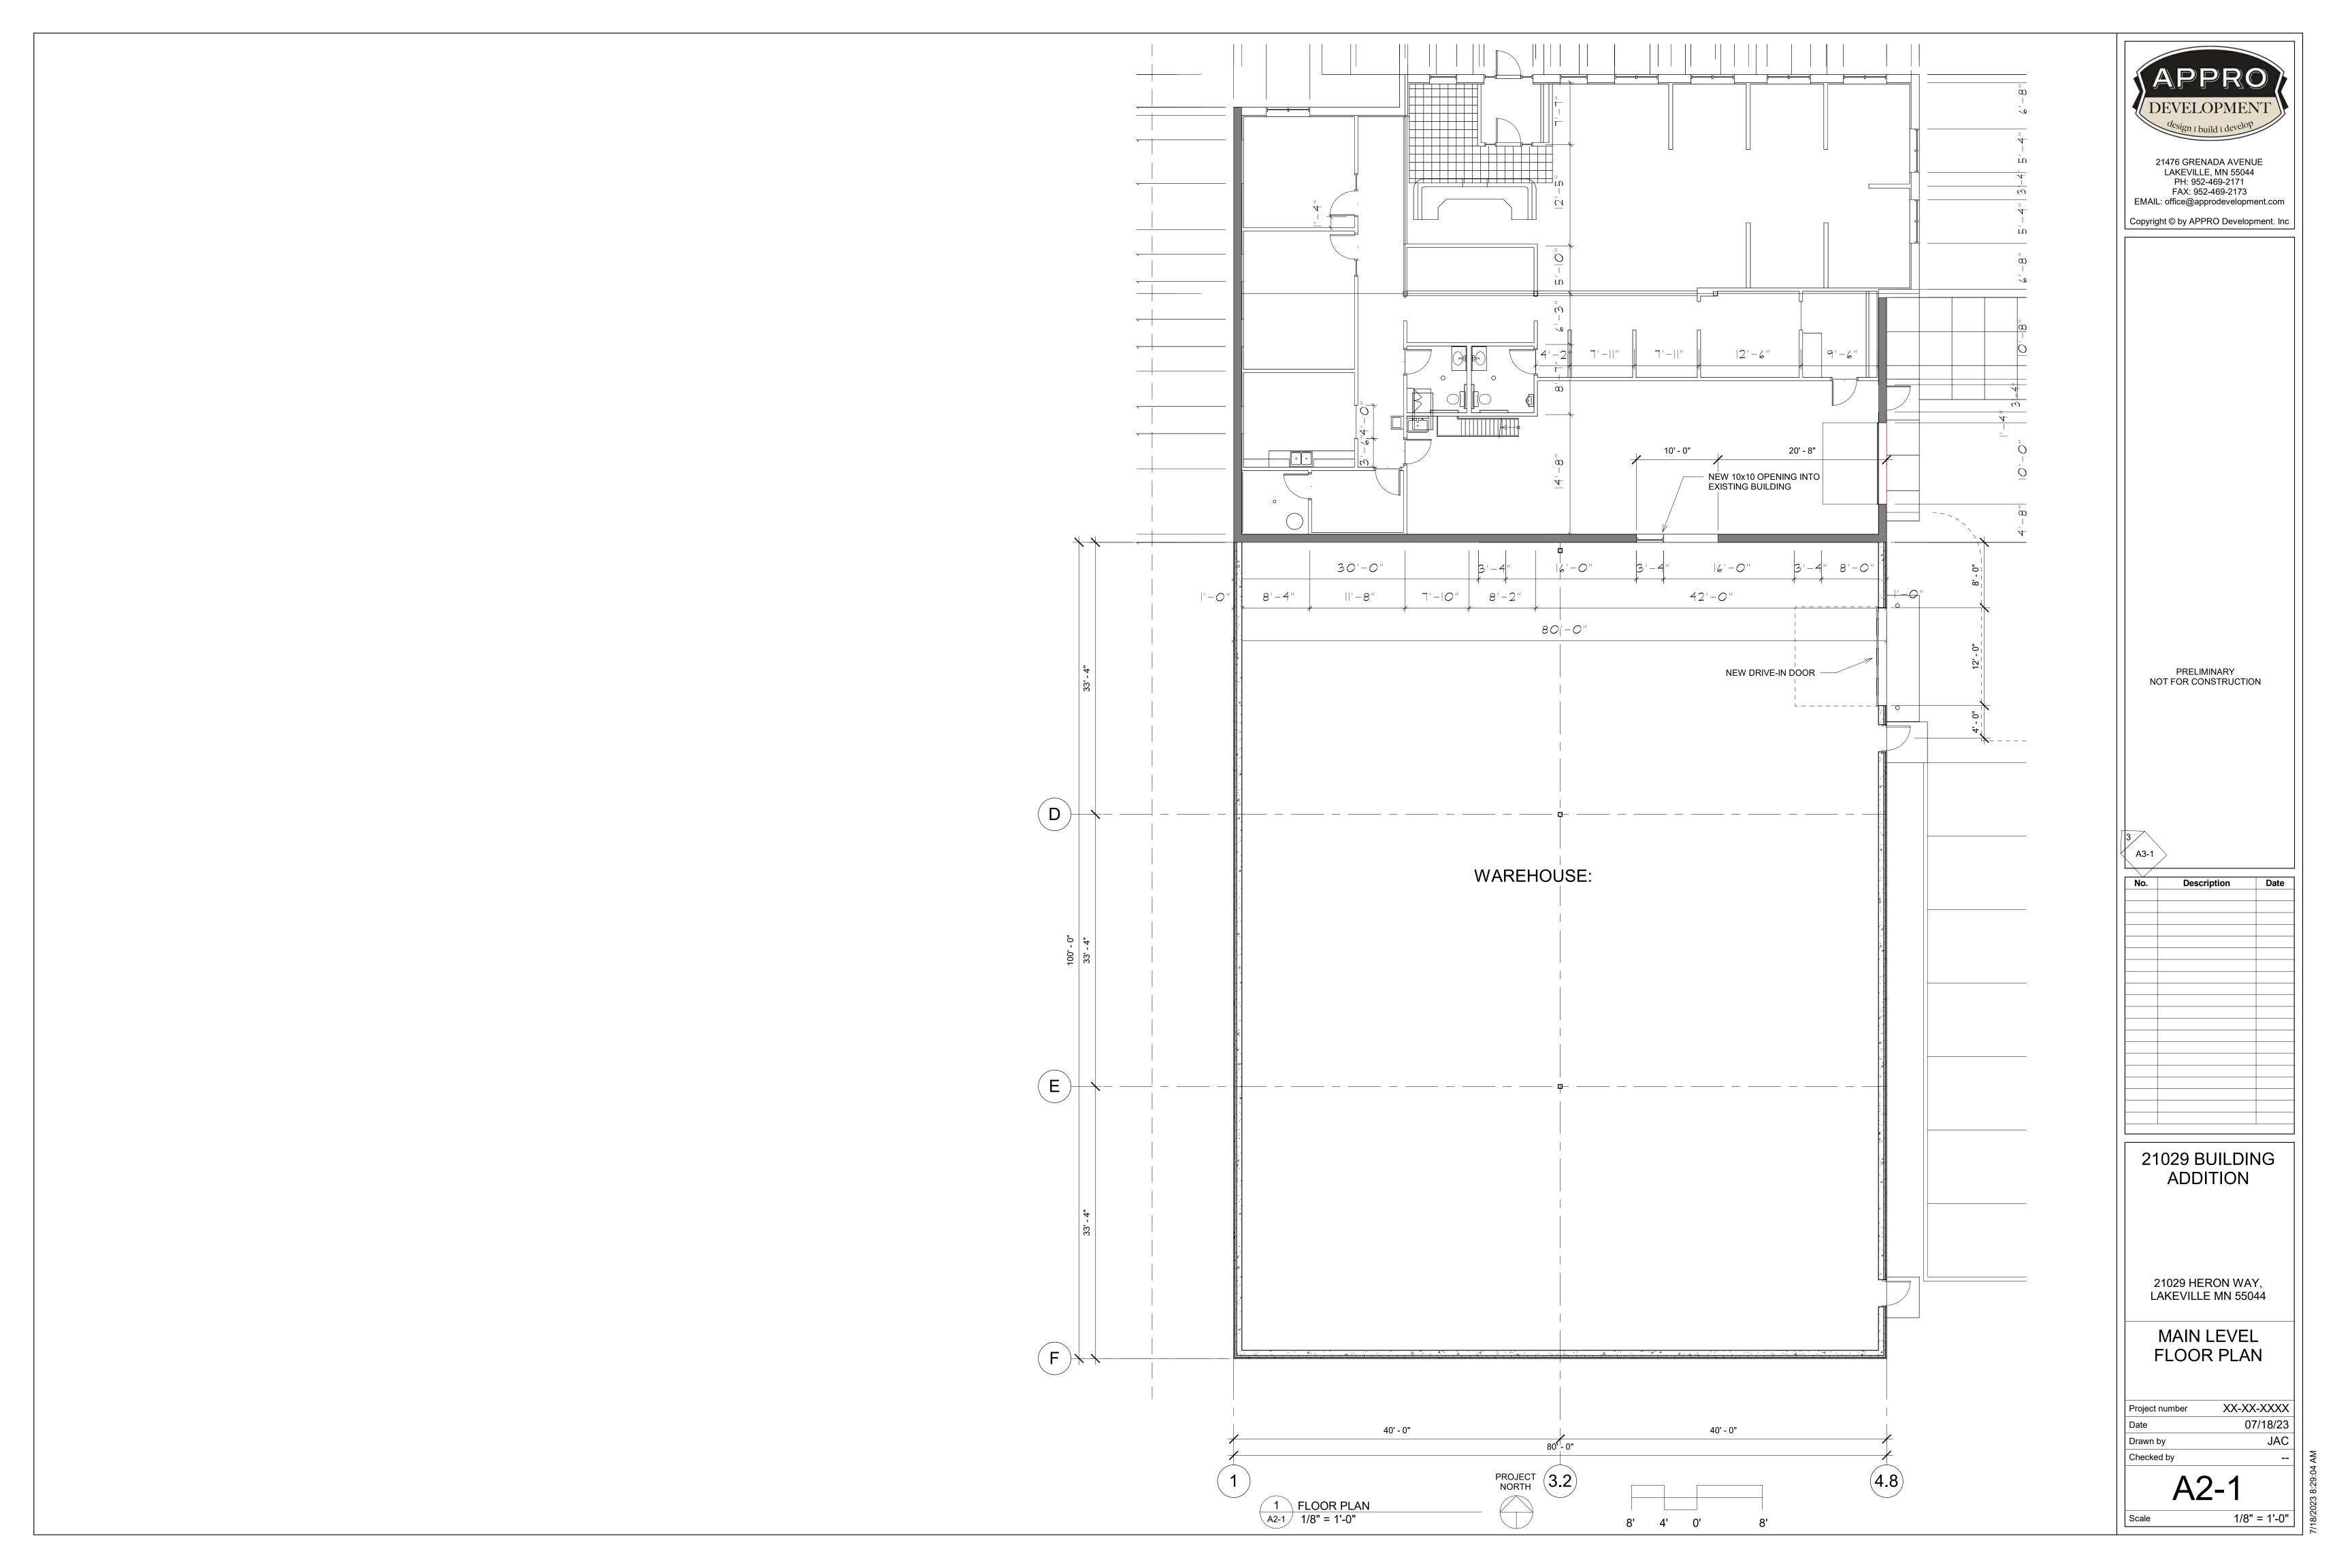

## SITE INFORMATION: ZONING ORDINANCE USED: CITY OF LAKEVILLE CODE OF ORDINANCES -<u>TOTAL LOT AREA:</u> 1.195 ACRES, 52,042 SF ZONING: I-1 LIMITED INDUSTRIAL DISTRICT DATE: 07/18/23 BUILDING SETBACKS: FRONT: SIDE/INTERIOR: 40 FEET MINIMUM 10 FEET MINIMUM 30 FEET MINIMUM PARKING SETBACKS: 15 FROM ANY PUBLIC OR PRIVATE ROAD. 5' FROM REAR OR SIDE INTERIOR PROPERTY LINE SITE CONSTRAINTS: MAXIMUM IMPERVIOUS SURFACE LOT COVERAGE = N/A PROPOSED BUILDING SIZE: EXISTING: 4,614 SF PROPOSED EXPANSION: 8,000 SF TOTAL: 12,614 SF PARKING REQUIREMENTS: REQUIRED PARKING STALL SIZE: 90 DEGREES, 9'-0" x 20'-0" (WITH 2' CURB OVERHANG ALLOWED, 24'-0" AISLE PARKING SUMMARY: EXISTING BUILDING OFFICE: 3,334 SF - 10% = 3,090 SF/200SF PER SPACE = 16 WAREHOUSE: 1,180 - 10% = 1,062/1,000 = 1 TOTAL SF = 4,614 SF, TOTAL PARKING REQUIRED 17 PROPOSED EXPANSION WAREHOUSE: 8,000 SF - 10% = 7,200/ 1,000 = 7 TOTAL SF = 8,000 SF, TOTAL PARKING REQUIRED 7 TOTAL AMOUNT OF REQUIRED PARKING = 23 SPACES AMOUNT OF PARKING SHOWN ONSITE = 31 ACTUAL SPACES (2 ACCESSIBLE)