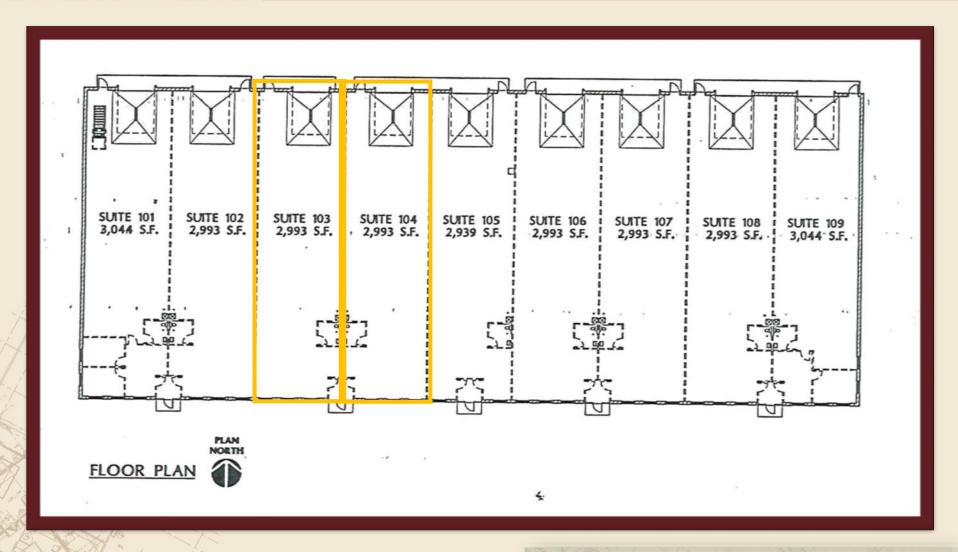

## SOUTH METRO OFFICE/WAREHOUSE SPACE

21034 HERON WAY, SUITES 103/104, LAKEVILLE, MN 55044

FOR LEASE | OFFICE / WAREHOUSE

#### PROPERTY HIGHLIGHTS

- 6,000 SF Available (approx.1,400 SF Office & approx.4,600 SF Warehouse)
- Approved for athletic/ recreational use
- Excellent Lakeville location
- (2) Drive-in doors
- Office area with reception and restroom
- Ample parking
- \$3,700/month Net Lease
- \$2,030/month operating expense (see attached)
- Total Rent: \$5,730/month