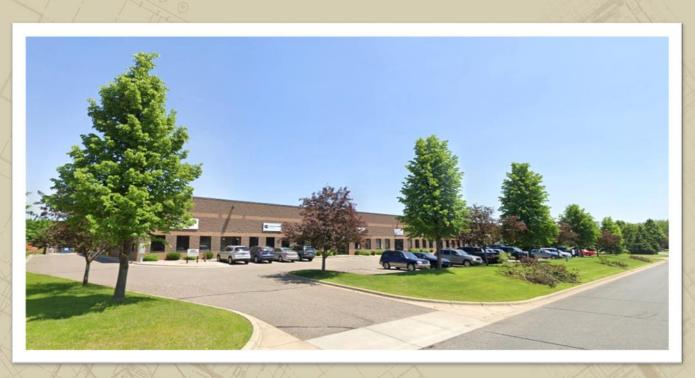

## SOUTH METRO OFFICE/WAREHOUSE SPACE

21034 HERON WAY, SUITES 103/104, LAKEVILLE, MN 55044

FOR LEASE | OFFICE / WAREHOUSE

#### PROPERTY HIGHLIGHTS

- 6,000 SF Available (approx.1,400 SF Office & approx.4,600 SF Warehouse)
- Approved for athletic/ recreational use
- Excellent Lakeville location
- (2) Drive-in doors
- Office area with reception and restroom
- Ample parking
- \$3,700/month Net Lease
- \$2,030/month operating expense (see attached)
- Total Rent: \$5,730/month