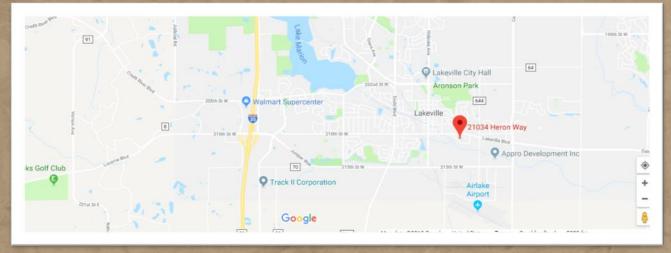

## SOUTH METRO OFFICE/WAREHOUSE SPACE

21034 HERON WAY, SUITES 103/104, LAKEVILLE, MN 55044

FOR LEASE | OFFICE / WAREHOUSE

#### PROPERTY HIGHLIGHTS

- 6,000 SF Available (approx.1,400 SF Office & approx.4,600 SF Warehouse)
- Approved for athletic/ recreational use
- Excellent Lakeville location
- (2) Drive-in doors
- Office area with reception and restroom
- Ample parking
- \$3,700/month Net Lease
- \$2,030/month operating expense (see attached)
- Total Rent: \$5,730/month