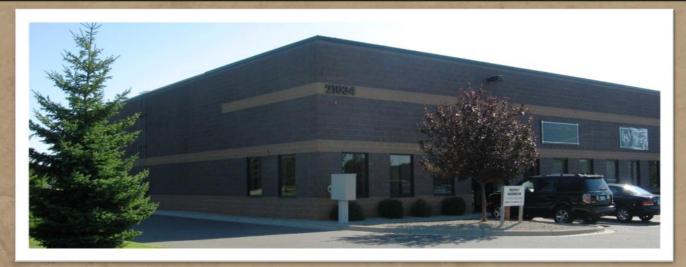

## SOUTH METRO OFFICE/WAREHOUSE SPACE

21034 HERON WAY, SUITES 103/104, LAKEVILLE, MN 55044

FOR LEASE | OFFICE / WAREHOUSE

#### PROPERTY HIGHLIGHTS

- 6,000 SF Available (approx.1,400 SF Office & approx.4,600 SF Warehouse)
- Approved for athletic/ recreational use
- Excellent Lakeville location
- (2) Drive-in doors
- Office area with reception and restroom
- Ample parking
- \$3,700/month Net Lease
- \$2,030/month operating expense (see attached)
- Total Rent: \$5,730/month