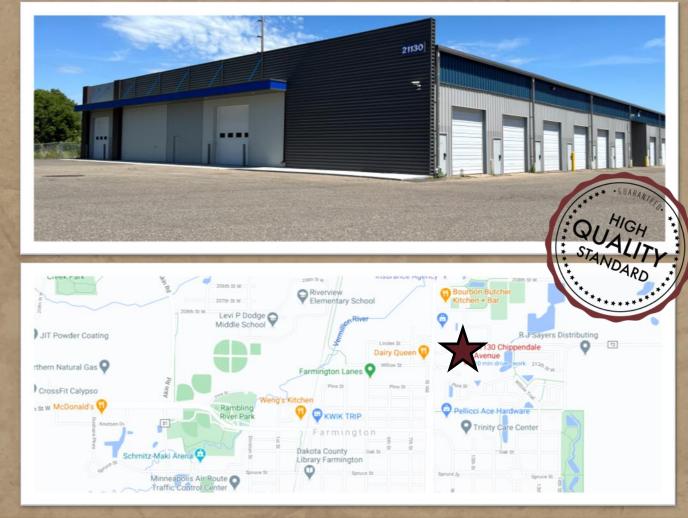

## WAREHOUSE LEASE SPACE 21130 CHIPPENDALE AVE, FARMINGTON, MN 55024

FOR LEASE | WAREHOUSE

For more information, please contact:

Bruce Rydeen
952.469.9444

brucer@cerron.com

## WAREHOUSE LEASE SPACE 21130 CHIPPENDALE AVE, FARMINGTON, MN 55024