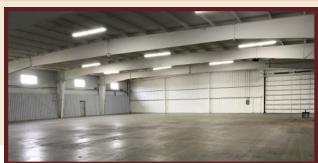

#### **WAREHOUSE BAY**

6,250 SF Bay Available
HEATED
SHARED DOCK DOOR

#### **WAREHOUSE BAY**

12,500 SF Bay Available (can subdivide to 6,500 & 6,000 SF) HEATED 2 SHARED DOCK DOORS

DISCLAIMER: The information contained herein is deemed reliable but is not guaranteed. We have not verified its accuracy nor do we make any warranty or representation about it. You and your tax and legal advisors should conduct your own investigation of the property and transaction.