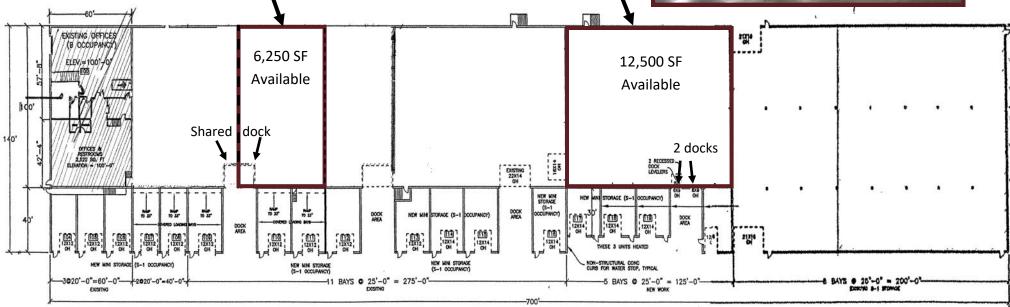

### PROPERTY HIGHLIGHTS

- Two Warehouse Bays Available:
- \*6,250 SF warehouse bay with one shared dock door Lease Rate: \$4.75/SF Net + CAM/tax \$1.35/SF = \$3,180
   Total Monthly Rent
- \*12,500 SF warehouse bay with two dock doors (spaced can be subdivided to 6,500 & 6,000 SF) Lease Rate: \$4.75/SF Net + CAM/tax \$1.35/SF = \$6,360 Total Monthly Rent (for 12,500 SF)
- Zoned I-1
- Located on Highway 3 with easy access to major highways

# FLOOR PLAN

#### **WAREHOUSE BAY**

6,250 SF Bay Available
HEATED
SHARED DOCK DOOR

#### **WAREHOUSE BAY**

12,500 SF Bay Available (can subdivide to 6,500 & 6,000 SF) HEATED 2 SHARED DOCK DOORS

DISCLAIMER: The information contained herein is deemed reliable but is not guaranteed. We have not verified its accuracy nor do we make any warranty or representation about it. You and your tax and legal advisors should conduct your own investigation of the property and transaction.