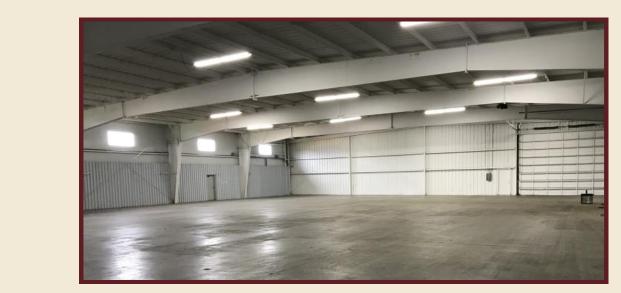

### PROPERTY HIGHLIGHTS

- <u>3 Warehouse Bays Available</u>:
- 6,250 SF warehouse bay with one shared dock door
- 5,000 SF warehouse bay with one dock door
- 12,500 SF warehouse bay with two dock doors (space can be subdivided to 6,500 & 6,000 SF)
- Lease Rates: \$4.75/SF plus
  \$1.50/SF CAM/tax (see page 2)
- Zoned I-1
- Located on Highway 3 with easy access to major highways