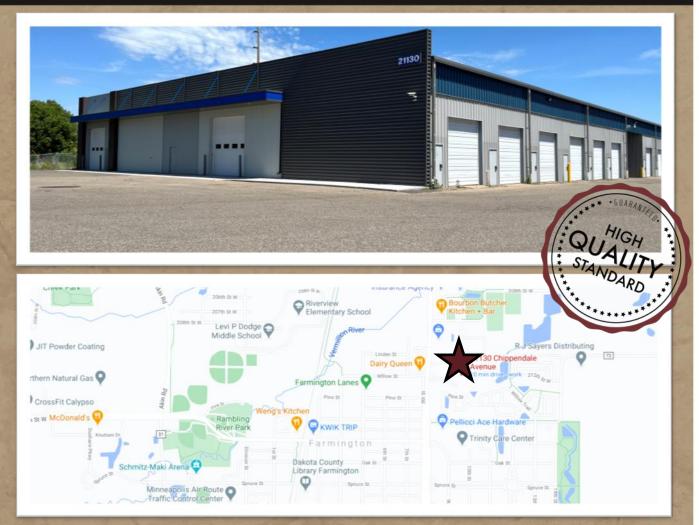

# WAREHOUSE LEASE SPACE 21130 CHIPPENDALE AVE, FARMINGTON, MN 55024

FOR LEASE | WAREHOUSE

DISCLAIMER: The information contained herein is deemed reliable but is not guaranteed. We have not verified its accuracy nor do we make any warranty or representation about it. You and your tax and legal advisors should conduct your own investigation of the property and transaction.

## WAREHOUSE LEASE SPACE 21130 CHIPPENDALE AVE, FARMINGTON, MN 55024