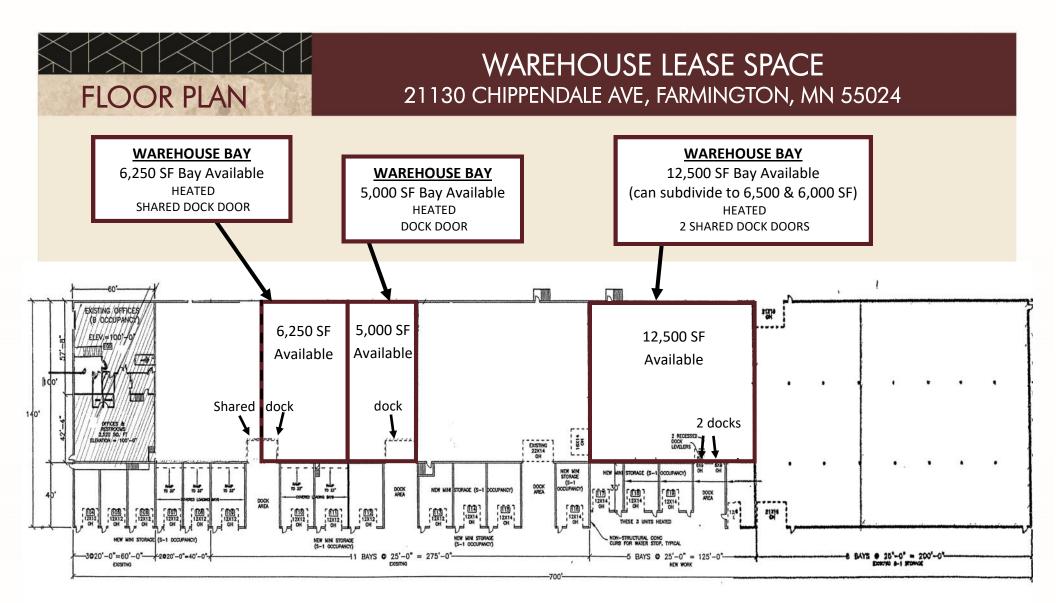

### PROPERTY HIGHLIGHTS

- <u>3 Warehouse Bays Available</u>:
- 6,250 SF warehouse bay with one shared dock door
- 5,000 SF warehouse bay with one dock door
- 12,500 SF warehouse bay with two dock doors (space can be subdivided to 6,500 & 6,000 SF)
- Lease Rates: \$4.75/SF plus
  \$1.50/SF CAM/tax (see page 2)
- Zoned I-1
- Located on Highway 3 with easy access to major highways

## WAREHOUSE LEASE SPACE 21130 CHIPPENDALE AVE, FARMINGTON, MN 55024

#### 6,250 SF SPACE:

LEASE RATE: \$4.75/SF NET + CAM/TAX \$1.50/SF = \$3,255 TOTAL MONTHLY RENT

#### 5,000 SF SPACE:

LEASE RATE: \$4.75/SF NET + CAM/TAX \$1.50/SF = \$2,604 TOTAL MONTHLY RENT

#### 12,500 SF SPACE:

LEASE RATE: \$4.75/SF NET + CAM/TAX \$1.50/SF = \$6,510 TOTAL MONTHLY RENT

DISCLAIMER: The information contained herein is deemed reliable but is not guaranteed. We have not verified its accuracy nor do we make any warranty or representation about it. You and your tax and legal advisors should conduct your own investigation of the property and transaction.