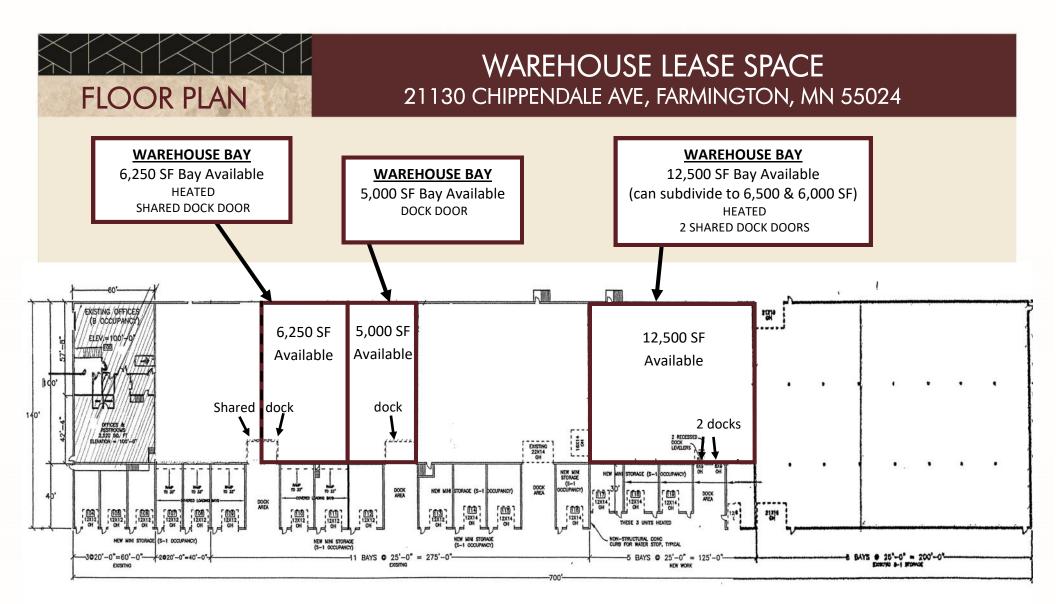

### PROPERTY HIGHLIGHTS

- <u>3 Warehouse Bays Available</u>:
- 6,250 SF warehouse bay with one shared dock door
- 5,000 SF warehouse bay with one dock door
- 12,500 SF warehouse bay with two dock doors (space can be subdivided to 6,500 & 6,000 SF)
- Lease Rates: \$4.75/SF plus
  \$1.50/SF CAM/tax (see page 2)
- Zoned I-1
- Located on Highway 3 with easy access to major highways

## WAREHOUSE LEASE SPACE 21130 CHIPPENDALE AVE, FARMINGTON, MN 55024

#### 6,250 SF SPACE:

LEASE RATE: \$4.75/SF NET + CAM/TAX \$1.50/SF = \$3,255 TOTAL MONTHLY RENT

#### 5,000 SF SPACE:

LEASE RATE: \$4.75/SF NET + CAM/TAX \$1.50/SF = \$2,604 TOTAL MONTHLY RENT

#### 12,500 SF SPACE:

LEASE RATE: \$4.75/SF NET + CAM/TAX \$1.50/SF = \$6,510 TOTAL MONTHLY RENT

DISCLAIMER: The information contained herein is deemed reliable but is not guaranteed. We have not verified its accuracy nor do we make any warranty or representation about it. You and your tax and legal advisors should conduct your own investigation of the property and transaction.