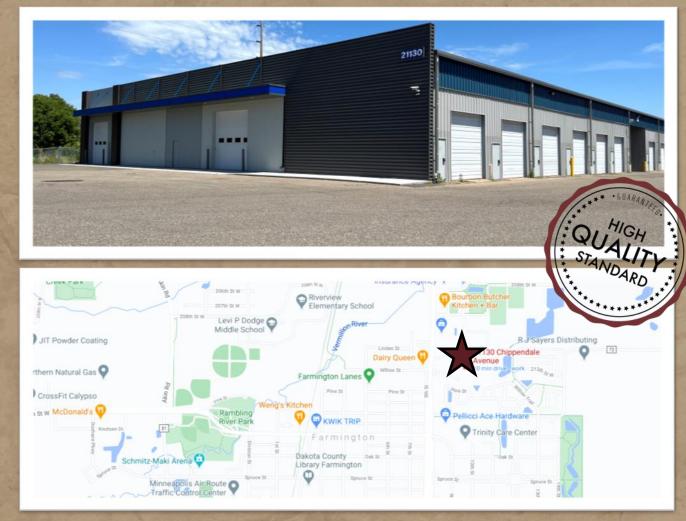

# WAREHOUSE LEASE SPACE 21130 CHIPPENDALE AVE, FARMINGTON, MN 55024

FOR LEASE | WAREHOUSE

For more information, please contact:

Bruce Rydeen
952.469.9444

brucer@cerron.com

# WAREHOUSE LEASE SPACE 21130 CHIPPENDALE AVE, FARMINGTON, MN 55024