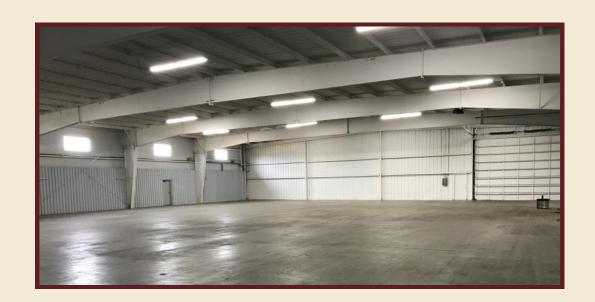

### PROPERTY HIGHLIGHTS

- 3 Warehouse Bays Available:
- 6,250 SF warehouse bay with one shared dock door
- 5,000 SF warehouse bay with one dock door
- 12,500 SF warehouse bay with two dock doors (space can be subdivided to 6,250 & 6,250 SF)
- Lease Rates: \$4.75/SF plus\$1.50/SF CAM/tax (see page 2)
- Zoned I-1
- Located on Highway 3 with easy access to major highways