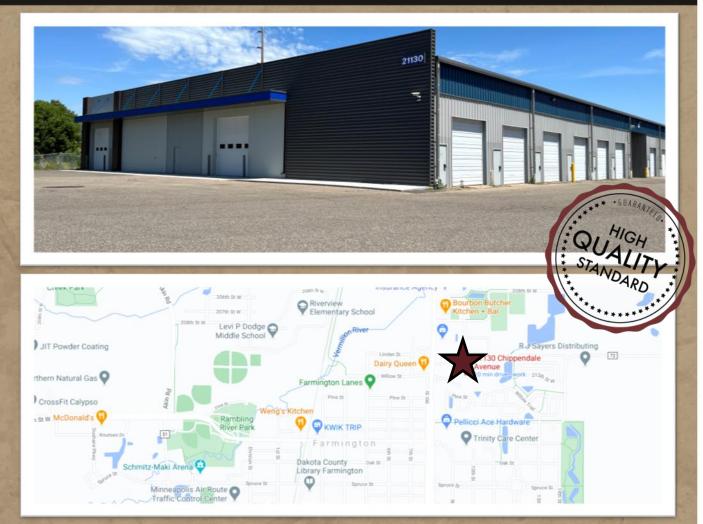

## PROPERTY HIGHLIGHTS

- One Warehouse Bay Available:
- 5,500 SF warehouse bay (includes two shared dock doors)
- Lease Rate: \$4.75/SF Base plus
  \$1.50/SF CAM/tax
  - Total Rent = \$2,864.50/month
- Zoned I-1
- Located on Highway 3 / Chippendale Avenue with easy access to major highways

## WAREHOUSE LEASE SPACE 21130 CHIPPENDALE AVE, FARMINGTON, MN 55024

FOR LEASE | WAREHOUSE

DISCLAIMER: The information contained herein is deemed reliable but is not guaranteed. We have not verified its accuracy nor do we make any warranty or representation about it. You and your tax and legal advisors should conduct your own investigation of the property and transaction.