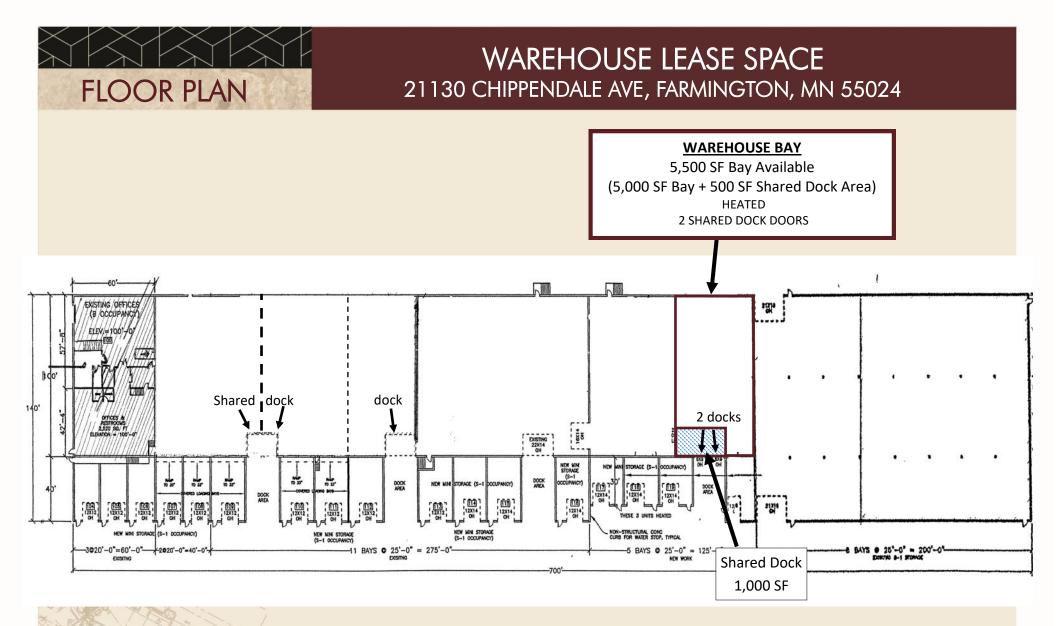

## PROPERTY HIGHLIGHTS

- One Warehouse Bay Available:
- 5,500 SF warehouse bay (includes two shared dock doors)
- Lease Rate: \$4.75/SF Base plus
  \$1.50/SF CAM/tax
  - Total Rent = \$2,864.50/month
- Zoned I-1
- Located on Highway 3 / Chippendale Avenue with easy access to major highways

## WAREHOUSE LEASE SPACE 21130 CHIPPENDALE AVE, FARMINGTON, MN 55024

FOR LEASE | WAREHOUSE

DISCLAIMER: The information contained herein is deemed reliable but is not guaranteed. We have not verified its accuracy nor do we make any warranty or representation about it. You and your tax and legal advisors should conduct your own investigation of the property and transaction.