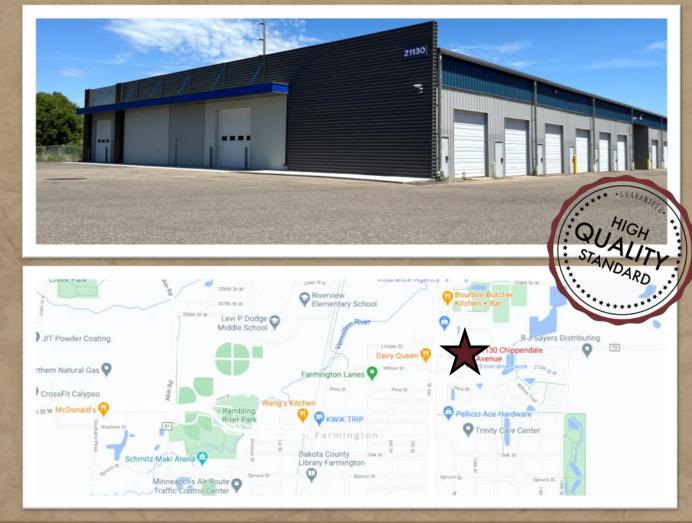

### WAREHOUSE LEASE SPACE 21130 CHIPPENDALE AVE, FARMINGTON, MN 55024

FOR LEASE | WAREHOUSE

For more information, please contact:

Bruce Rydeen
952.469.9444

brucer@cerron.com

## WAREHOUSE LEASE SPACE 21130 CHIPPENDALE AVE, FARMINGTON, MN 55024