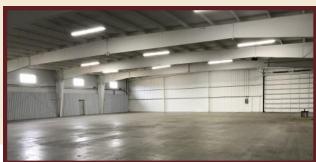

#### **WAREHOUSE BAY**

6,250 SF Bay Available
HEATED
SHARED DOCK DOOR

#### **WAREHOUSE BAY**

12,500 SF Bay Available (can subdivide to 6,500 & 6,000 SF) HEATED 2 SHARED DOCK DOORS

DISCLAIMER: The information contained herein is deemed reliable but is not guaranteed. We have not verified its accuracy nor do we make any warranty or representation about it. You and your tax and legal advisors should conduct your own investigation of the property and transaction.