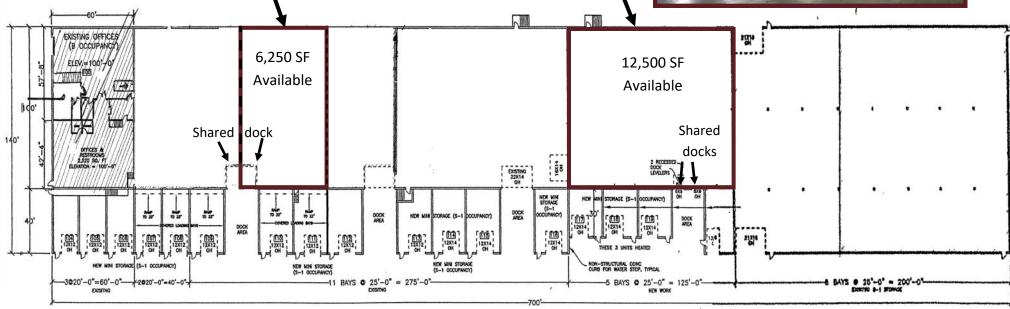

# FLOOR PLAN

## WAREHOUSE LEASE SPACE 21130 CHIPPENDALE AVE, FARMINGTON, MN 55024

#### **WAREHOUSE BAY**

6,250 SF Bay Available
HEATED
SHARED DOCK DOOR

#### **WAREHOUSE BAY**

12,500 SF Bay Available (can subdivide to 6,500 & 6,000 SF) HEATED 2 SHARED DOCK DOORS

DISCLAIMER: The information contained herein is deemed reliable but is not guaranteed. We have not verified its accuracy nor do we make any warranty or representation about it. You and your tax and legal advisors should conduct your own investigation of the property and transaction.