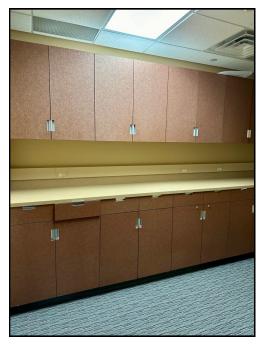

#### 5300 S Robert Trail Inver Grove Heights, MN 55077

2,924 Square Feet End Cap —can be divided —2 Restrooms, kitchenette, 2 conference rooms, 2 private offices, file room, storage room

Building signage on front and back of building along 494 at tenant's expense. Gross Rent \$4,710/month + utilities