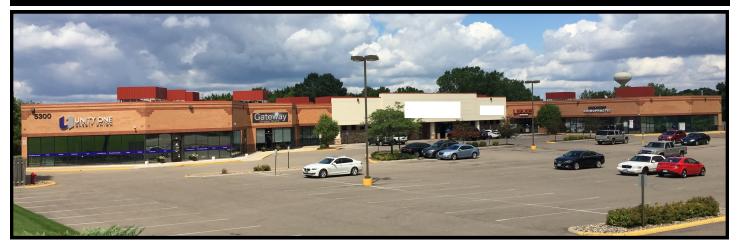

#### **Salem Square Shopping Center**

- 2,924—Square Feet End Cap dividable to 1,500 SF
- Suite 100—200 negotiable rent
- Adjacent to Golf and Nowhere Haunted House, Open Window Theatre, Dance Xcel & MN Beauty Loft
- Easy access off I-494 & Hwy 3 (Robert Street shopping area)
- \$2.51/SF CAM, \$1.46/SF Taxes, \$.36/
   SF Insurance (\$4.33/SF total) 2024 rates
- Utilities separately metered
- Affordable rent
- Freeway visibility and signage to Interstate 494
- Population 64,701 in 3 mile radiusstrong daytime population
- Great for food, retail or service