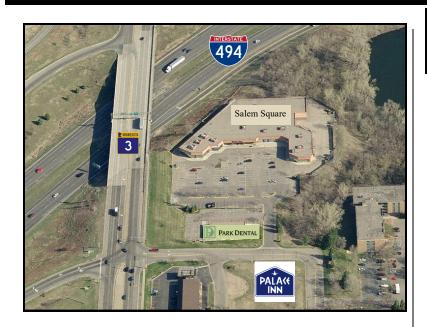

#### 5300 S Robert Trail Inver Grove Heights, MN 55077

#### **Salem Square Shopping Center**

- 2,924—Square Feet End Cap dividable to 1,500 SF
- Suite 100—200 negotiable rent
- Adjacent to Golf and Nowhere Haunted House, Open Window Theatre, Dance Xcel & MN Beauty Loft
- Easy access off I-494 & Hwy 3 (Robert Street shopping area)
- \$2.51/SF CAM, \$1.46/SF Taxes, \$.36/
   SF Insurance (\$4.33/SF total) 2024 rates
- Utilities separately metered
- Affordable rent
- Freeway visibility and signage to Interstate 494
- Population 64,701 in 3 mile radiusstrong daytime population
- Great for food, retail or service