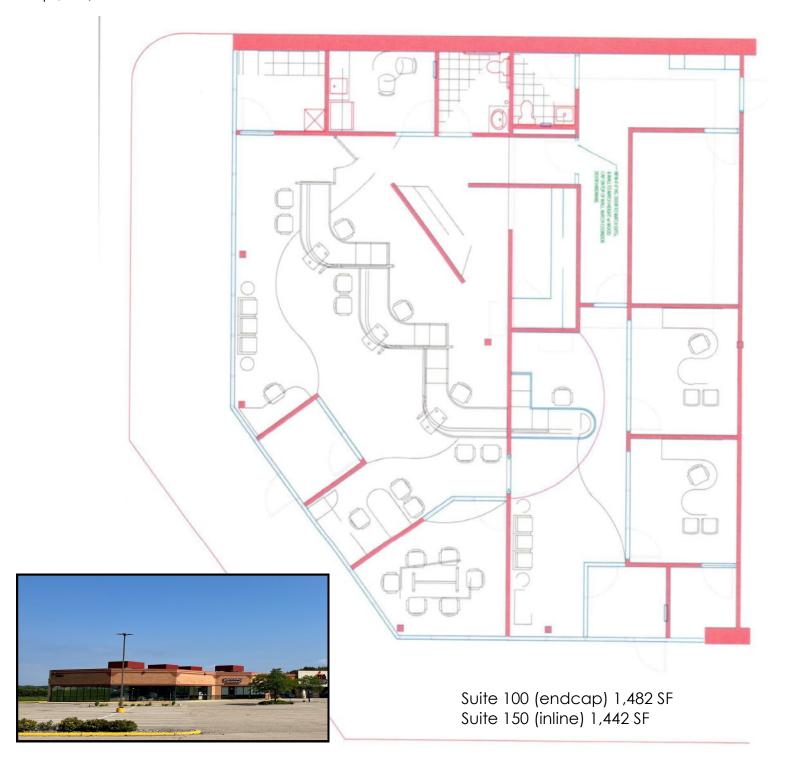

## Suite 100-150 Floor Plan

#### 5300 S Robert Trail Inver Grove Heights, MN 55077

2,924 Square Feet End Cap —can be divided —2 Restrooms, kitchenette, 2 conference rooms, 2 private offices, file room, storage room

Building signage on front and back of building along 494 at tenant's expense. Gross Rent \$4,710/month + utilities

### Suite 100-150 Floor Plan

### 5300 S Robert Trail Inver Grove Heights, MN 55077