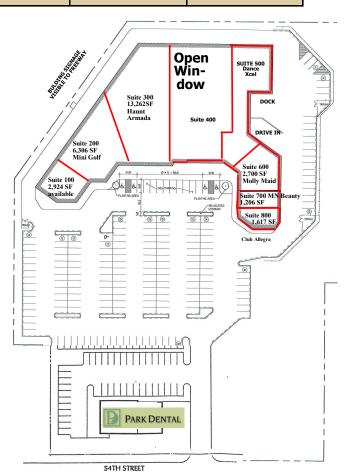

#### **Salem Square Shopping Center**

- 2,924—Square Feet End Cap dividable to 1,500 SF
- Suite 100—200 negotiable rent
- Adjacent to Golf and Nowhere Haunted House, Open Window Theatre, Dance Xcel & MN Beauty Loft
- Easy access off I-494 & Hwy 3 (Robert Street shopping area)
- \$2.51/SF CAM, \$1.46/SF Taxes, \$.36/
   SF Insurance (\$4.33/SF total) 2024 rates
- Utilities separately metered
- Affordable rent
- Freeway visibility and signage to Interstate 494
- Population 64,701 in 3 mile radiusstrong daytime population
- Great for food, retail or service

| 5300 S Robert Trail       |             | Suite |
|---------------------------|-------------|-------|
| <b>AVAILABLE</b> (Endcap) | 2,924 SF    | 100   |
| Mini Golf Arcade          | 6,306 SF    | 200   |
| NoWhere Haunted House     | e 13,262 SF | 300   |
| Open Window Theatre       | 12,752 SF   | 400   |
| Dance Xcel                | 6,843 SF    | 500   |
| Molly Maids               | 2,700 SF    | 600   |
| MN Beauty Loft            | 1,206 SF    | 700   |
| Club Allegra              | 1,617 SF    | 800   |
| Park Dental               | 4,000 SF    | 5350  |