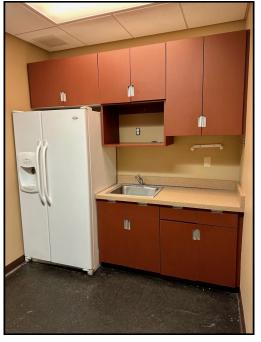

#### 5300 S Robert Trail Inver Grove Heights, MN 55077

2,924 Square Feet End Cap —can be divided —2 Restrooms, kitchenette, 2 conference rooms, 2 private offices, file room, storage room

Building signage on front and back of building along 494 at tenant's expense. Gross Rent \$4,710/month + utilities