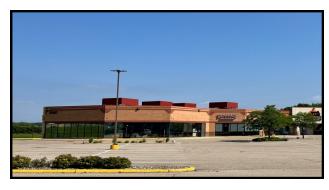

#### **Salem Square Shopping Center**

- 2,924—Square Feet End Cap dividable to 1,500 SF
- Suite 100—200 negotiable rent
- Adjacent to Golf and Nowhere Haunted House, Open Window Theatre, Dance Xcel & MN Beauty Loft
- Easy access off I-494 & Hwy 3 (Robert Street shopping area)
- \$2.51/SF CAM, \$1.46/SF Taxes, \$.36/
   SF Insurance (\$4.33/SF total) 2024 rates
- Utilities separately metered
- Affordable rent
- Freeway visibility and signage to Interstate 494
- Population 64,701 in 3 mile radiusstrong daytime population
- Great for food, retail or service

#### 5300 S Robert Trail Inver Grove Heights, MN 55077

2,924 Square Feet End Cap —can be divided —2 Restrooms, kitchenette, 2 conference rooms, 2 private offices, file room, storage room

Building signage on front and back of building along 494 at tenant's expense. Gross Rent \$4,710/month + utilities