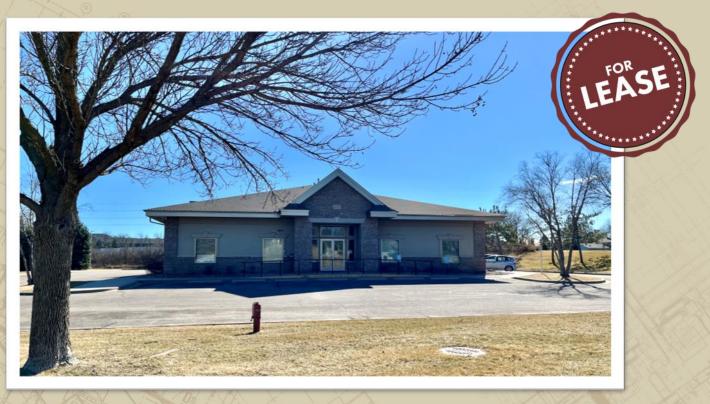

14551 JUDICIAL ROAD, BURNSVILLE, MN 55306

FOR LEASE | OFFICE / MEDICAL

CERRON Commercial Properties, LLC 21476 Grenada Avenue Lakeville, MN 55044 www CFRRON com

### PROFESSIONAL OFFICE BUILDING

14551 JUDICIAL ROAD, BURNSVILLE, MN 55306

FOR LEASE | OFFICE / MEDICAL

### PROFESSIONAL OFFICE BUILDING

14551 JUDICIAL ROAD, BURNSVILLE, MN 55306

#### ■ BUILDING:

- 18,880 SF Building
- Nicely finished building interior and office build-out
- Year Built: 1999
- Ideal Office / Medical Space
- One Story Building at Judicial Rd & Southcross Drive W
- Near dining and retail
- Ample Parking