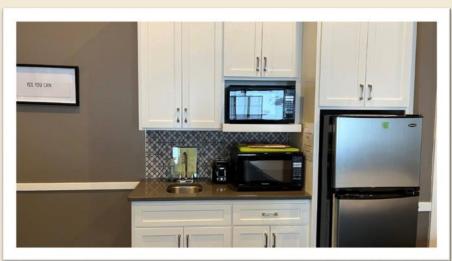

#### PROPERTY HIGHLIGHTS

- Gorgeous office space with high-end finishes in Burnsville
- Availability: approx. 12,109 SF (divisible to 500 SF)
- Multiple space options available
- Furniture to stay
- Great demographics
- Ample parking
- Near retail and restaurants
- Lease Rate: \$14.25/SF Net + \$6.96/SF CAM/Op. Exp.
- Video link:
  https://youtu.be/5BNexk3Wn3k

14551 JUDICIAL ROAD, BURNSVILLE, MN 55306

AVAILABLE FOR LEASE — 12,109 SF (divisible to 500 SF)

14551 JUDICIAL ROAD, BURNSVILLE, MN 55306

DISCLAIMER: The information contained herein is deemed reliable but is not guaranteed. We have not verified its accuracy nor do we make any warranty or representation about it. You and your tax and legal advisors should conduct your own investigation of the property and transaction.