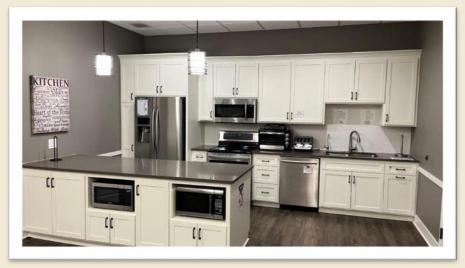

#### PROPERTY HIGHLIGHTS

- Gorgeous office space with high-end finishes in Burnsville
- Availability: approx. 12,109 SF (divisible to 500 SF)
- Multiple space options available
- Furniture to stay
- Great demographics
- Ample parking
- Near retail and restaurants
- Lease Rate: \$14.25/SF Net + \$6.96/SF CAM/Op. Exp.
- Video link:
  https://youtu.be/5BNexk3Wn3k

14551 JUDICIAL ROAD, BURNSVILLE, MN 55306

AVAILABLE FOR LEASE — 12,109 SF (divisible to 500 SF)

14551 JUDICIAL ROAD, BURNSVILLE, MN 55306

DISCLAIMER: The information contained herein is deemed reliable but is not guaranteed. We have not verified its accuracy nor do we make any warranty or representation about it. You and your tax and legal advisors should conduct your own investigation of the property and transaction.