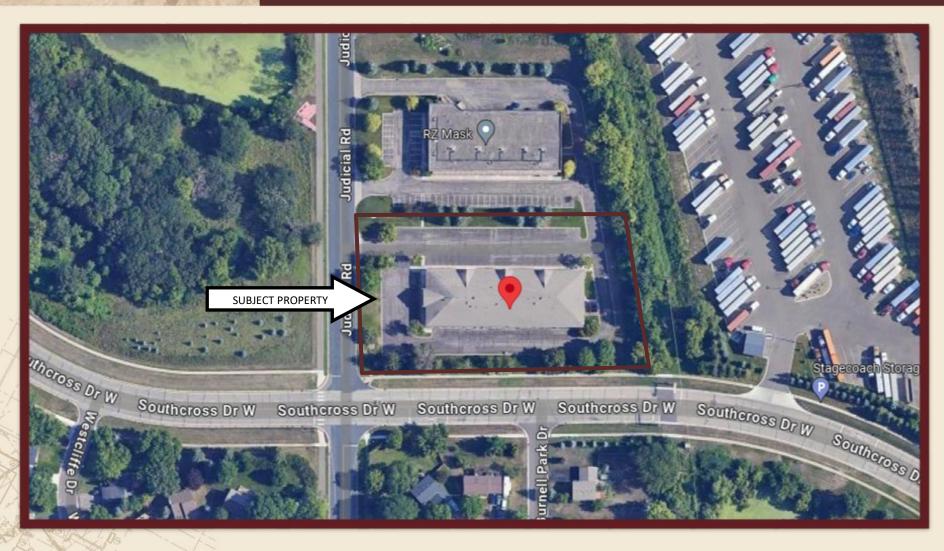

### PROFESSIONAL OFFICE BUILDING

14551 JUDICIAL ROAD, BURNSVILLE, MN 55306

FOR LEASE | OFFICE / MEDICAL

### PROFESSIONAL OFFICE BUILDING

14551 JUDICIAL ROAD, BURNSVILLE, MN 55306

#### ■ TRAFFIC COUNTS:

■ 5,218 vpd @ Southcross Dr W & Judicial Rd

■ 14,000 vpd @ CR-5 & Southcross Dr W

Source: MN DOT

#### ■ BUILDING:

- 18,880 SF Building
- Nicely finished building interior and office build-out
- Year Built: 1999
- Ideal Office / Medical Space
- One Story Building at Judicial Rd & Southcross Drive W
- Near dining and retail
- Ample Parking