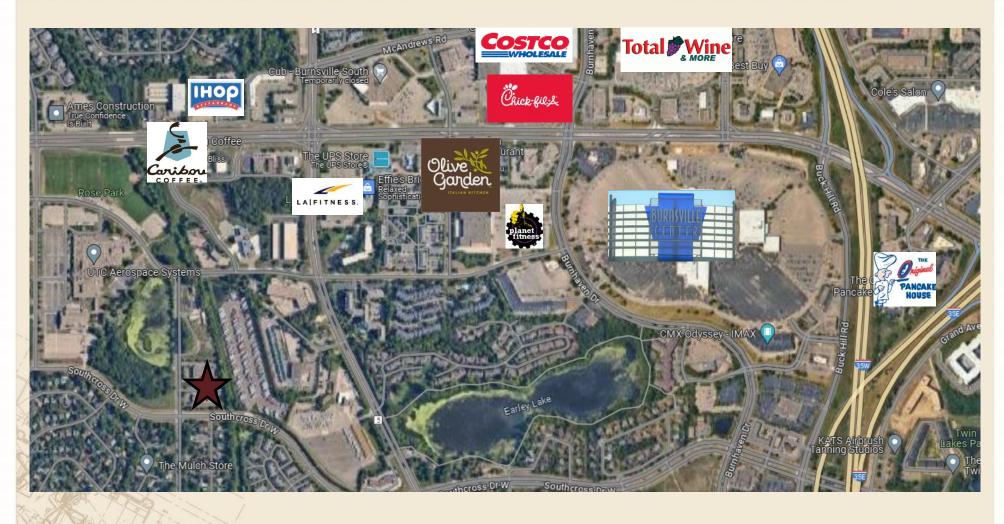

#### PROPERTY HIGHLIGHTS

- Gorgeous office space with high-end finishes in Burnsville
- Availability: approx. 12,109 SF (divisible to 500 SF)
- Multiple space options available
- Furniture to stay
- Great demographics
- Ample parking
- Near retail and restaurants
- Lease Rate: \$14.25/SF Net + \$6.96/SF CAM/Op. Exp.
- Video link:
  https://youtu.be/5BNexk3Wn3k

#### ■ BUILDING:

- 18,880 SF Building
- Nicely finished building interior and office build-out
- Year Built: 1999
- Ideal Office / Medical Space
- One Story Building at Judicial Rd & Southcross Drive W
- Near dining and retail
- Ample Parking