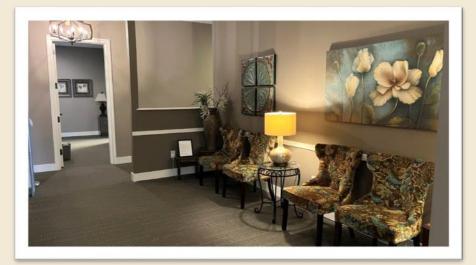

#### PROPERTY HIGHLIGHTS

- Gorgeous office space with high-end finishes in Burnsville
- Availability: approx. 12,109 SF (divisible to 500 SF)
- Multiple space options available
- Furniture to stay
- Great demographics
- Ample parking
- Near retail and restaurants
- Lease Rate: \$14.25/SF Net + \$6.96/SF CAM/Op. Exp.
- Video link:
  https://youtu.be/5BNexk3Wn3k

#### ■ BUILDING:

- 18,880 SF Building
- Nicely finished building interior and office build-out
- Year Built: 1999
- Ideal Office / Medical Space
- One Story Building at Judicial Rd & Southcross Drive W
- Near dining and retail
- Ample Parking

14551 JUDICIAL ROAD, BURNSVILLE, MN 55306

AVAILABLE FOR LEASE — 12,109 SF (divisible to 500 SF)

14551 JUDICIAL ROAD, BURNSVILLE, MN 55306

DISCLAIMER: The information contained herein is deemed reliable but is not guaranteed. We have not verified its accuracy nor do we make any warranty or representation about it. You and your tax and legal advisors should conduct your own investigation of the property and transaction.