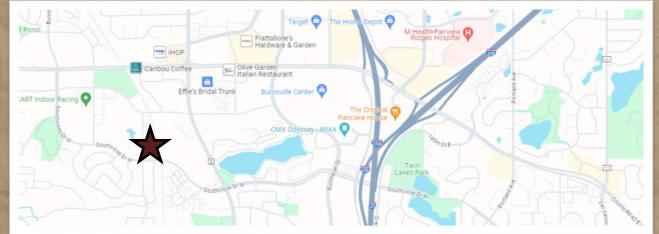

14551 JUDICIAL ROAD, BURNSVILLE, MN 55306

FOR LEASE | OFFICE / MEDICAL

CERRON Commercial Properties, LLC 21476 Grenada Avenue Lakeville, MN 55044 www CFRRON com

#### ■ TRAFFIC COUNTS:

■ 5,218 vpd @ Southcross Dr W & Judicial Rd

■ 14,000 vpd @ CR-5 & Southcross Dr W

Source: MN DOT