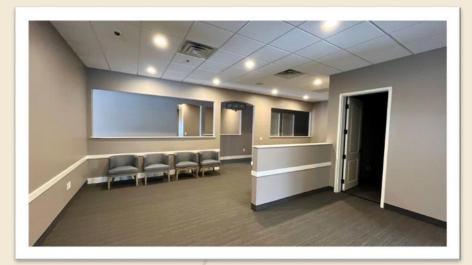

#### PROPERTY HIGHLIGHTS

- Gorgeous office space with high-end finishes in Burnsville
- Availability: approx. 12,109 SF (divisible to 500 SF)
- Multiple space options available
- Furniture to stay
- Great demographics
- Ample parking
- Near retail and restaurants
- Lease Rate: \$14.25/SF Net + \$6.96/SF CAM/Op. Exp.
- Video link:
  https://youtu.be/5BNexk3Wn3k

#### ■ BUILDING:

- 18,880 SF Building
- Nicely finished building interior and office build-out
- Year Built: 1999
- Ideal Office / Medical Space
- One Story Building at Judicial Rd & Southcross Drive W
- Near dining and retail
- Ample Parking

14551 JUDICIAL ROAD, BURNSVILLE, MN 55306

AVAILABLE FOR LEASE — 12,109 SF (divisible to 500 SF)

14551 JUDICIAL ROAD, BURNSVILLE, MN 55306

DISCLAIMER: The information contained herein is deemed reliable but is not guaranteed. We have not verified its accuracy nor do we make any warranty or representation about it. You and your tax and legal advisors should conduct your own investigation of the property and transaction.