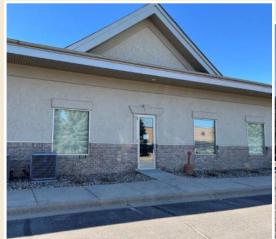

### PROFESSIONAL OFFICE BUILDING

14551 JUDICIAL ROAD, BURNSVILLE, MN 55306

FOR LEASE | OFFICE / MEDICAL

### PROFESSIONAL OFFICE BUILDING

14551 JUDICIAL ROAD, BURNSVILLE, MN 55306

#### ■ BUILDING:

- 18,880 SF Building
- Nicely finished building interior and office build-out
- Year Built: 1999
- Ideal Office / Medical Space
- One Story Building at Judicial Rd & Southcross Drive W
- Near dining and retail
- Ample Parking