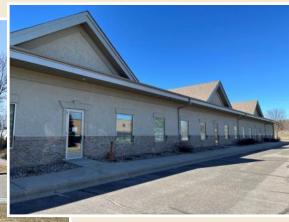

#### ■ BUILDING:

- 18,880 SF Building
- Nicely finished building interior and office build-out
- Year Built: 1999
- Ideal Office / Medical Space
- One Story Building at Judicial Rd & Southcross Drive W
- Near dining and retail
- Ample Parking

14551 JUDICIAL ROAD, BURNSVILLE, MN 55306

AVAILABLE FOR LEASE — 12,109 SF (divisible to 500 SF)

14551 JUDICIAL ROAD, BURNSVILLE, MN 55306

DISCLAIMER: The information contained herein is deemed reliable but is not guaranteed. We have not verified its accuracy nor do we make any warranty or representation about it. You and your tax and legal advisors should conduct your own investigation of the property and transaction.