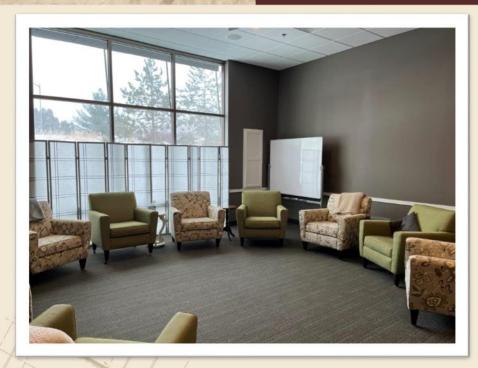

#### PROPERTY HIGHLIGHTS

- Gorgeous office space with high-end finishes in Burnsville
- Availability: approx. 12,109 SF (divisible to 500 SF)
- Multiple space options available
- Furniture to stay
- Great demographics
- Ample parking
- Near retail and restaurants
- Lease Rate: \$14.25/SF Net + \$6.96/SF CAM/Op. Exp.
- Video link:
  https://youtu.be/5BNexk3Wn3k

#### ■ BUILDING:

- 18,880 SF Building
- Nicely finished building interior and office build-out
- Year Built: 1999
- Ideal Office / Medical Space
- One Story Building at Judicial Rd & Southcross Drive W
- Near dining and retail
- Ample Parking