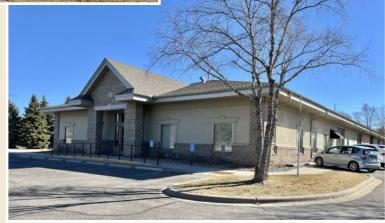

14551 JUDICIAL ROAD, BURNSVILLE, MN 55306

FOR LEASE | OFFICE / MEDICAL

CERRON Commercial Properties, LLC 21476 Grenada Avenue Lakeville, MN 55044 www CFRRON com

### PROFESSIONAL OFFICE BUILDING

14551 JUDICIAL ROAD, BURNSVILLE, MN 55306

FOR LEASE | OFFICE / MEDICAL

### PROFESSIONAL OFFICE BUILDING

14551 JUDICIAL ROAD, BURNSVILLE, MN 55306

#### ■ BUILDING:

- 18,880 SF Building
- Nicely finished building interior and office build-out
- Year Built: 1999
- Ideal Office / Medical Space
- One Story Building at Judicial Rd & Southcross Drive W
- Near dining and retail
- Ample Parking