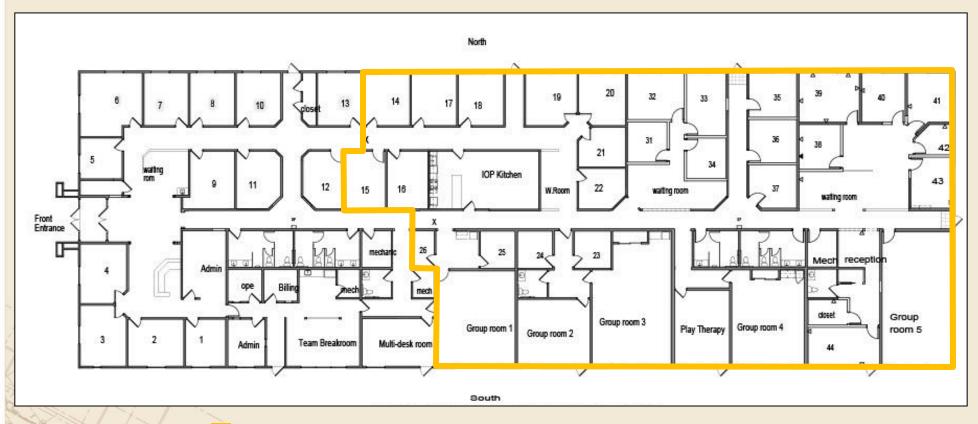

14551 JUDICIAL ROAD, BURNSVILLE, MN 55306

AVAILABLE FOR LEASE — 12,109 SF (divisible to 500 SF)

14551 JUDICIAL ROAD, BURNSVILLE, MN 55306

DISCLAIMER: The information contained herein is deemed reliable but is not guaranteed. We have not verified its accuracy nor do we make any warranty or representation about it. You and your tax and legal advisors should conduct your own investigation of the property and transaction.