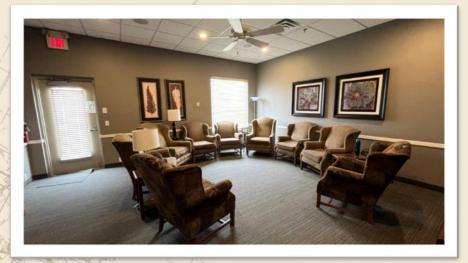

#### PROPERTY HIGHLIGHTS

- Gorgeous office space with high-end finishes in Burnsville
- Availability: approx. 12,109 SF (divisible to 500 SF)
- Multiple space options available
- Furniture to stay
- Great demographics
- Ample parking
- Near retail and restaurants
- Lease Rate: \$14.25/SF Net + \$6.96/SF CAM/Op. Exp.
- Video link:
  https://youtu.be/5BNexk3Wn3k

#### ■ BUILDING:

- 18,880 SF Building
- Nicely finished building interior and office build-out
- Year Built: 1999
- Ideal Office / Medical Space
- One Story Building at Judicial Rd & Southcross Drive W
- Near dining and retail
- Ample Parking

14551 JUDICIAL ROAD, BURNSVILLE, MN 55306

AVAILABLE FOR LEASE — 12,109 SF (divisible to 500 SF)

14551 JUDICIAL ROAD, BURNSVILLE, MN 55306

DISCLAIMER: The information contained herein is deemed reliable but is not guaranteed. We have not verified its accuracy nor do we make any warranty or representation about it. You and your tax and legal advisors should conduct your own investigation of the property and transaction.