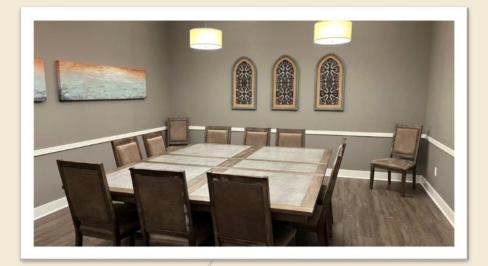

#### PROPERTY HIGHLIGHTS

- Gorgeous office space with high-end finishes in Burnsville
- Availability: approx. 12,109 SF (divisible to 500 SF)
- Multiple space options available
- Furniture to stay
- Great demographics
- Ample parking
- Near retail and restaurants
- Lease Rate: \$14.25/SF Net + \$6.96/SF CAM/Op. Exp.
- Video link:
  https://youtu.be/5BNexk3Wn3k

14551 JUDICIAL ROAD, BURNSVILLE, MN 55306

AVAILABLE FOR LEASE — 12,109 SF (divisible to 500 SF)

14551 JUDICIAL ROAD, BURNSVILLE, MN 55306

DISCLAIMER: The information contained herein is deemed reliable but is not guaranteed. We have not verified its accuracy nor do we make any warranty or representation about it. You and your tax and legal advisors should conduct your own investigation of the property and transaction.