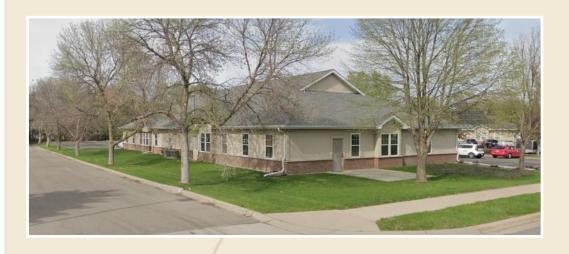

### OFFICE CONDO BUILDING

2113 CLIFF DRIVE, EAGAN, MN 55122

FOR SALE | OFFICE CONDO

## OFFICE CONDO BUILDING

2113 CLIFF DRIVE, EAGAN, MN 55122

#### ■ BUILDING:

- 7,368 SF Building
- Nicely finished building interior and office build-out
- Year Built: 2002
- Ideal Office / Medical Space
- One Story Building near Cliff Rd & Nicols Rd
- Near dining and retail
- Ample Parking