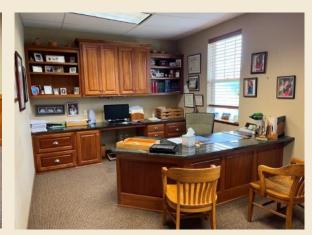

# SUMMARY

## OFFICE CONDO BUILDING

2113 CLIFF DRIVE, EAGAN, MN 55122



#### ■ BUILDING:

- 7,368 SF Building
- Nicely finished building interior and office build-out
- Year Built: 2002
- Ideal Office / Medical Space
- One Story Building near Cliff Rd & Nicols Rd
- Near dining and retail
- Ample Parking

#### ■ TRAFFIC COUNTS:

■ 23,912 vpd @ Cliff Rd, east of Nicols Rd

■ 10,900 vpd @ Nicols Rd, north of Cliff

Source: MN DOT

#### ■ DEMOGRAPHICS:

|                  | 1 Mile    | 3 Mile    | 5 Mile    |
|------------------|-----------|-----------|-----------|
| Population       | 9,382     | 67,916    | 196,942   |
| Median HH Income | \$92,076  | \$93,790  | \$87,844  |
| Avg HH Income    | \$117,404 | \$124,282 | \$118,677 |

Source: ERSI





2113 CLIFF DRIVE, EAGAN, MN 55122















# INTERIOR PHOTOS

# OFFICE CONDO BUILDING

2113 CLIFF DRIVE, EAGAN, MN 55122



DISCLAIMER: The information contained herein is deemed reliable but is not guaranteed. We have not verified its accuracy nor do we make any warranty or representation about it. You and your tax and legal advisors should conduct your own investigation of the property and transaction.





2113 CLIFF DRIVE, EAGAN, MN 55122









2113 CLIFF DRIVE, EAGAN, MN 55122



DISCLAIMER: The information contained herein is deemed reliable but is not guaranteed. We have not verified its accuracy nor do we make any warranty or representation about it. You and your tax and legal advisors should conduct your own investigation of the property and transaction.





2113 CLIFF DRIVE, EAGAN, MN 55122



DISCLAIMER: Th