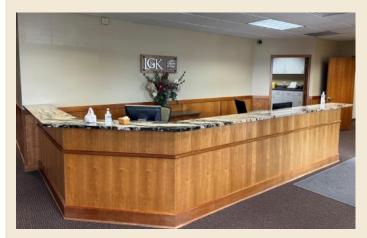

# SUMMARY

## OFFICE CONDO BUILDING

2113 CLIFF DRIVE, EAGAN, MN 55122



#### ■ BUILDING:

- 7,368 SF Building
- Nicely finished building interior and office build-out
- Year Built: 2002
- Ideal Office / Medical Space
- One Story Building near Cliff Rd & Nicols Rd
- Near dining and retail
- Ample Parking

#### ■ TRAFFIC COUNTS:

■ 23,912 vpd @ Cliff Rd, east of Nicols Rd

■ 10,900 vpd @ Nicols Rd, north of Cliff

Source: MN DOT

#### ■ DEMOGRAPHICS:

|                  | 1 Mile    | 3 Mile    | 5 Mile    |
|------------------|-----------|-----------|-----------|
| Population       | 9,382     | 67,916    | 196,942   |
| Median HH Income | \$92,076  | \$93,790  | \$87,844  |
| Avg HH Income    | \$117,404 | \$124,282 | \$118,677 |

Source: ERSI





2113 CLIFF DRIVE, EAGAN, MN 55122















# INTERIOR PHOTOS

# OFFICE CONDO BUILDING

2113 CLIFF DRIVE, EAGAN, MN 55122



DISCLAIMER: The information contained herein is deemed reliable but is not guaranteed. We have not verified its accuracy nor do we make any warranty or representation about it. You and your tax and legal advisors should conduct your own investigation of the property and transaction.





2113 CLIFF DRIVE, EAGAN, MN 55122









2113 CLIFF DRIVE, EAGAN, MN 55122



DISCLAIMER: The information contained herein is deemed reliable but is not guaranteed. We have not verified its accuracy nor do we make any warranty or representation about it. You and your tax and legal advisors should conduct your own investigation of the property and transaction.





2113 CLIFF DRIVE, EAGAN, MN 55122



DISCLAIMER