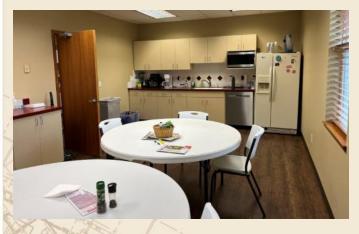

SUMMARY

## OFFICE CONDO BUILDING

2113 CLIFF DRIVE, EAGAN, MN 55122



#### ■ BUILDING:

- 7,368 SF Building
- Nicely finished building interior and office build-out
- Year Built: 2002
- Ideal Office / Medical Space
- One Story Building near Cliff Rd & Nicols Rd
- Near dining and retail
- Ample Parking

#### ■ TRAFFIC COUNTS:

■ 23,912 vpd @ Cliff Rd, east of Nicols Rd

■ 10,900 vpd @ Nicols Rd, north of Cliff

Source: MN DOT

#### ■ DEMOGRAPHICS:

|                  | 1 Mile    | 3 Mile    | 5 Mile    |
|------------------|-----------|-----------|-----------|
| Population       | 9,382     | 67,916    | 196,942   |
| Median HH Income | \$92,076  | \$93,790  | \$87,844  |
| Avg HH Income    | \$117,404 | \$124,282 | \$118,677 |

Source: ERSI





2113 CLIFF DRIVE, EAGAN, MN 55122















# INTERIOR PHOTOS

# OFFICE CONDO BUILDING

2113 CLIFF DRIVE, EAGAN, MN 55122



DISCLAIMER: The information contained herein is deemed reliable but is not guaranteed. We have not verified its accuracy nor do we make any warranty or representation about it. You and your tax and legal advisors should conduct your own investigation of the property and transaction.





2113 CLIFF DRIVE, EAGAN, MN 55122









2113 CLIFF DRIVE, EAGAN, MN 55122



DISCLAIMER: The information contained herein is deemed reliable but is not guaranteed. We have not verified its accuracy nor do we make any warranty or representation about it. You and your tax and legal advisors should conduct your own investigation of the property and transaction.





2113 CLIFF DRIVE, EAGAN, MN 55122



DISCLAIMER: The