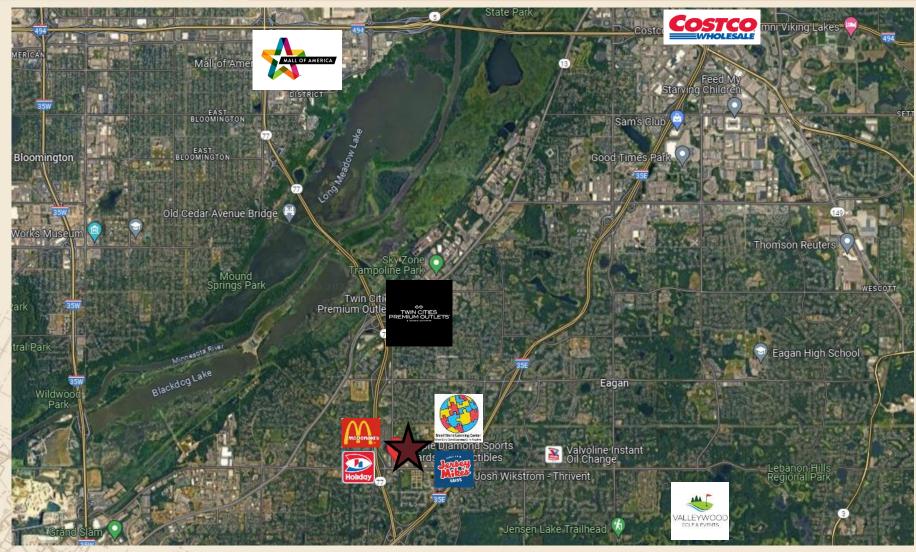

#### ■ BUILDING:

- 7,368 SF Building
- Nicely finished building interior and office build-out
- Year Built: 2002
- Ideal Office / Medical Space
- One Story Building near Cliff Rd & Nicols Rd
- Near dining and retail
- Ample Parking

#### ■ TRAFFIC COUNTS:

■ 23,912 vpd @ Cliff Rd, east of Nicols Rd

■ 10,900 vpd @ Nicols Rd, north of Cliff

Source: MN DOT