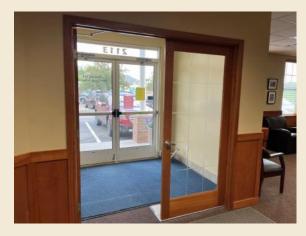

### OFFICE CONDO BUILDING

2113 CLIFF DRIVE, EAGAN, MN 55122

FOR SALE | OFFICE CONDO

#### ■ BUILDING:

- 7,368 SF Building
- Nicely finished building interior and office build-out
- Year Built: 2002
- Ideal Office / Medical Space
- One Story Building near Cliff Rd & Nicols Rd
- Near dining and retail
- Ample Parking