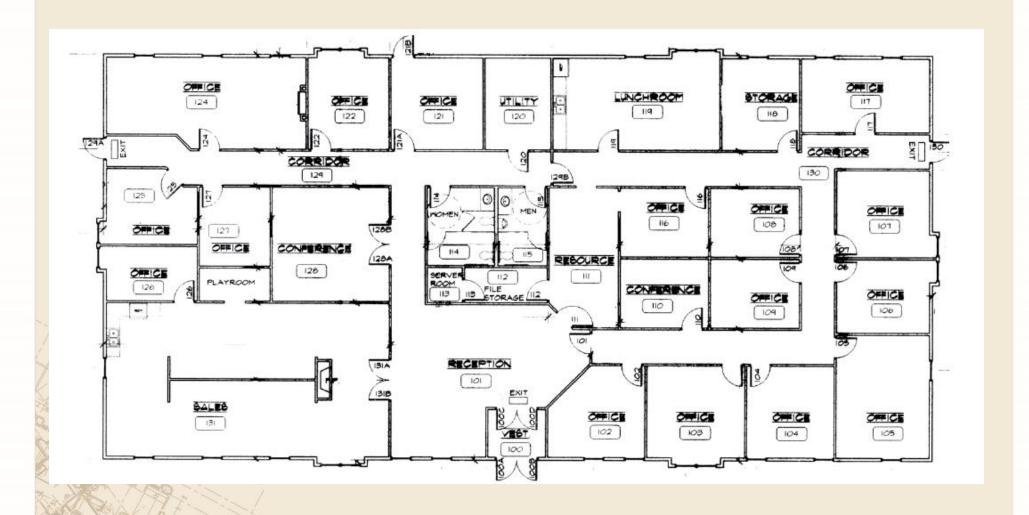

#### PROPERTY HIGHLIGHTS

- Office Condo Building for Sale
- Approximately 7,368 SF
- Dakota County PID#: 10-16624-05-001
- Built in 2002
- Roof 11 years old
- In-floor heating
- Zoning: Planned Development
- Great demographics
- Ample parking
- Near retail and restaurants
- 2024 Taxes: \$29,600
- Association Dues: \$1,562/month
- Asking Price: \$1,200,000

#### ■ BUILDING:

- 7,368 SF Building
- Nicely finished building interior and office build-out
- Year Built: 2002
- Ideal Office / Medical Space
- One Story Building near Cliff Rd & Nicols Rd
- Near dining and retail
- Ample Parking