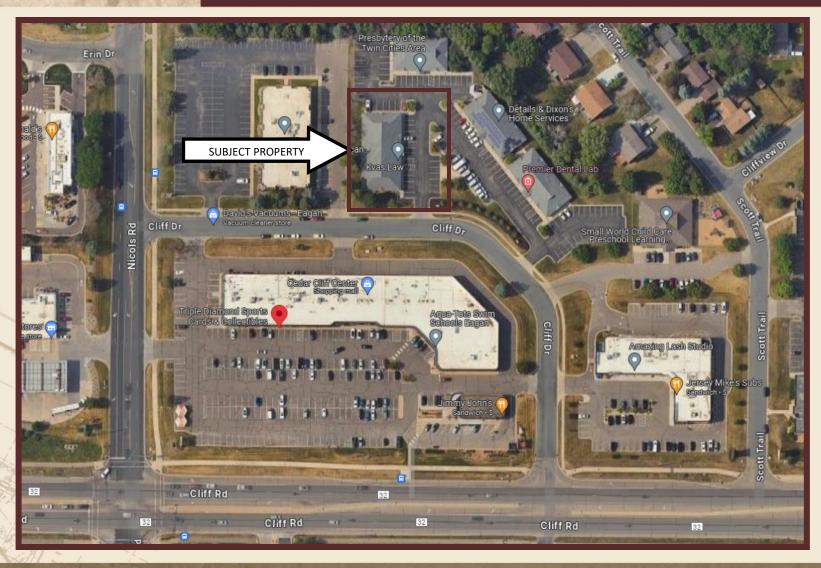

#### ■ BUILDING:

- 7,368 SF Building
- Nicely finished building interior and office build-out
- Year Built: 2002
- Ideal Office / Medical Space
- One Story Building near Cliff Rd & Nicols Rd
- Near dining and retail
- Ample Parking

#### ■ TRAFFIC COUNTS:

■ 23,912 vpd @ Cliff Rd, east of Nicols Rd

■ 10,900 vpd @ Nicols Rd, north of Cliff

Source: MN DOT