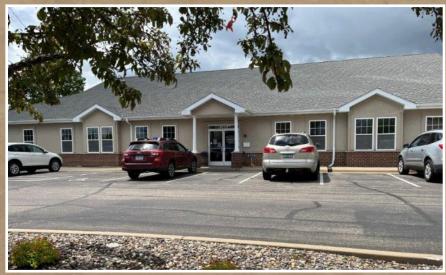

2113 CLIFF DRIVE, EAGAN, MN 55122



FOR SALE | OFFICE CONDO BUILDING







CERRON Commercial Properties, LLC 21476 Grenada Avenue Lakeville, MN 55044 www.CERRON.com

#### PROPERTY HIGHLIGHTS

- Office Condo Building for Sale
- Approximately 7,368 SF
- Dakota County PID#: 10-16624-05-001
- Built in 2002
- Roof 11 years old
- In-floor heating
- Zoning: Planned Development
- Great demographics
- Ample parking
- Near retail and restaurants
- 2024 Taxes: \$29,600
- Association Dues: \$1,562/month
- Asking Price: \$1,200,000

### OFFICE CONDO BUILDING

2113 CLIFF DRIVE, EAGAN, MN 55122

FOR SALE | OFFICE CONDO









# SUMMARY

## OFFICE CONDO BUILDING

2113 CLIFF DRIVE, EAGAN, MN 55122



#### ■ BUILDING:

- 7,368 SF Building
- Nicely finished building interior and office build-out
- Year Built: 2002
- Ideal Office / Medical Space
- One Story Building near Cliff Rd & Nicols Rd
- Near dining and retail
- Ample Parking

#### ■ TRAFFIC COUNTS:

■ 23,912 vpd @ Cliff Rd, east of Nicols Rd

■ 10,900 vpd @ Nicols Rd, north of Cliff

Source: MN DOT

#### ■ DEMOGRAPHICS:

|                  | 1 Mile    | 3 Mile    | 5 Mile    |
|------------------|-----------|-----------|-----------|
| Population       | 9,382     | 67,916    | 196,942   |
| Median HH Income | \$92,076  | \$93,790  | \$87,844  |
| Avg HH Income    | \$117,404 | \$124,282 | \$118,677 |

Source: ERSI





2113 CLIFF DRIVE, EAGAN, MN 5512