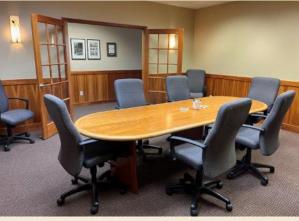

# SUMMARY

## OFFICE CONDO BUILDING

2113 CLIFF DRIVE, EAGAN, MN 55122



#### ■ BUILDING:

- 7,368 SF Building
- Nicely finished building interior and office build-out
- Year Built: 2002
- Ideal Office / Medical Space
- One Story Building near Cliff Rd & Nicols Rd
- Near dining and retail
- Ample Parking

#### ■ TRAFFIC COUNTS:

■ 23,912 vpd @ Cliff Rd, east of Nicols Rd

■ 10,900 vpd @ Nicols Rd, north of Cliff

Source: MN DOT

#### ■ DEMOGRAPHICS:

|                  | 1 Mile    | 3 Mile    | 5 Mile    |
|------------------|-----------|-----------|-----------|
| Population       | 9,382     | 67,916    | 196,942   |
| Median HH Income | \$92,076  | \$93,790  | \$87,844  |
| Avg HH Income    | \$117,404 | \$124,282 | \$118,677 |

Source: ERSI





2113 CLIFF DRIVE, EAGAN, MN 55122















# INTERIOR PHOTOS

# OFFICE CONDO BUILDING

2113 CLIFF DRIVE, EAGAN, MN 55122



DISCLAIMER: The information contained herein is deemed reliable but is not guaranteed. We have not verified its accuracy nor do we make any warranty or representation about it. You and your tax and legal advisors should conduct your own investigation of the property and transaction.





2113 CLIFF DRIVE, EAGAN, MN 55122









2113 CLIFF DRIVE, EAGAN, MN 55122



DISCLAIMER: The information contained herein is deemed reliable but is not guaranteed. We have not verified its accuracy nor do we make any warranty or representation about it. You and your tax and legal advisors should conduct your own investigation of the property and transaction.





2113 CLIFF DRIVE, EAGAN, MN 55122



DISCLAIMER: