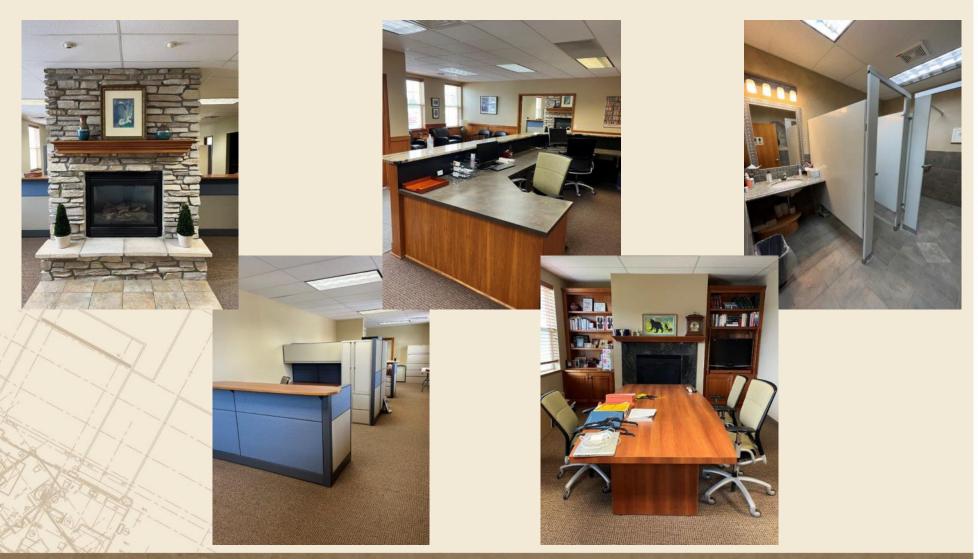

# INTERIOR PHOTOS

#### ■ BUILDING:

- 7,368 SF Building
- Nicely finished building interior and office build-out
- Year Built: 2002
- Ideal Office / Medical Space
- One Story Building near Cliff Rd & Nicols Rd
- Near dining and retail
- Ample Parking