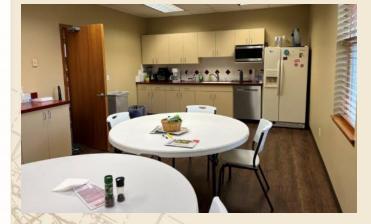

### BUILDING:

- 7,368 SF Building
- Nicely finished building interior and office build-out
- Year Built: 2002
- Ideal Office / Medical Space
- One Story Building near Cliff Rd & Nicols Rd
- Near dining and retail
- Ample Parking