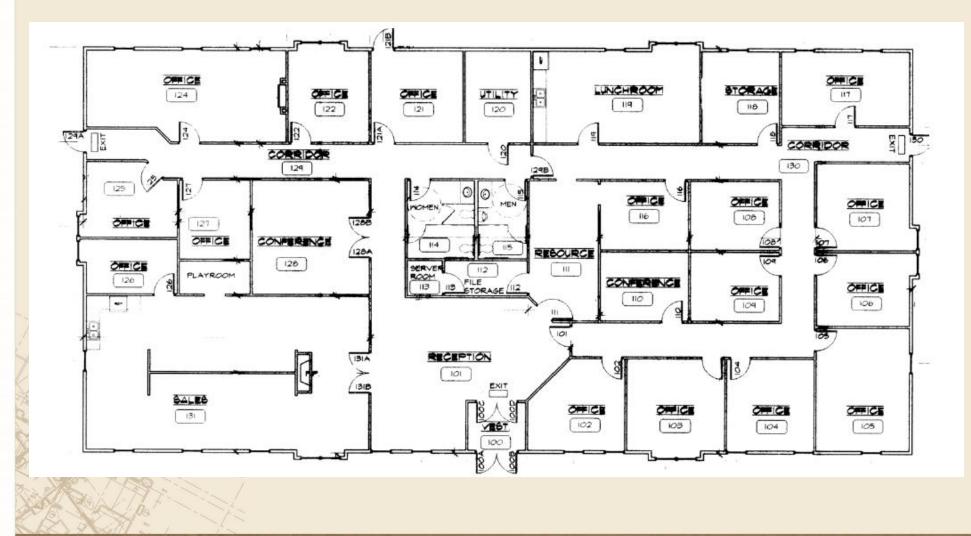

#### PROPERTY HIGHLIGHTS

- Office Condo Building for Sale
- Approximately 7,368 SF
- Dakota County PID#:
  10-16624-05-001
- Built in 2002
- Roof 11 years old
- In-floor heating
- Zoning: Planned Development
- Great demographics
- Ample parking
- Near retail and restaurants
- Association Dues: \$1,562/month
- Asking Price: \$1,200,000

### BUILDING:

- 7,368 SF Building
- Nicely finished building interior and office build-out
- Year Built: 2002
- Ideal Office / Medical Space
- One Story Building near Cliff Rd & Nicols Rd
- Near dining and retail
- Ample Parking