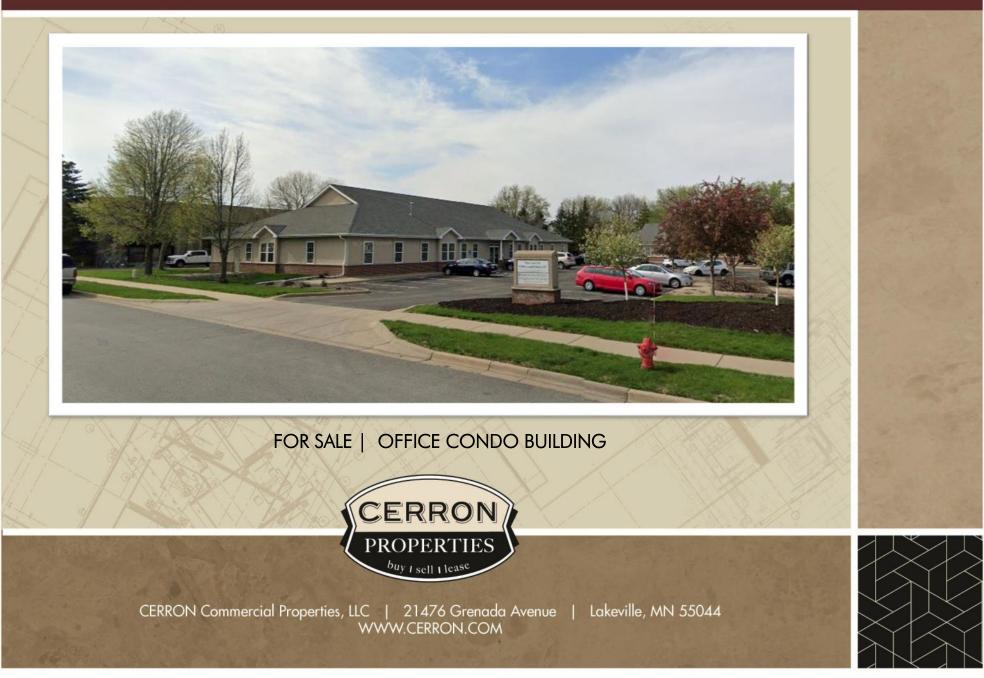

# OFFICE CONDO BUILDING 2113 CLIFF DRIVE, EAGAN, MN 55122

#### PROPERTY HIGHLIGHTS

- Office Condo Building for Sale
- Approximately 7,368 SF
- Dakota County PID#:
  10-16624-05-001
- Built in 2002
- Roof 11 years old
- In-floor heating
- Zoning: Planned Development
- Great demographics
- Ample parking
- Near retail and restaurants
- Association Dues: \$1,562/month
- Asking Price: \$1,200,000

### BUILDING:

- 7,368 SF Building
- Nicely finished building interior and office build-out
- Year Built: 2002
- Ideal Office / Medical Space
- One Story Building near Cliff Rd & Nicols Rd
- Near dining and retail
- Ample Parking