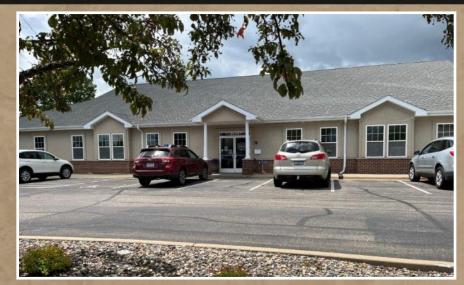

### BUILDING:

- 7,368 SF Building
- Nicely finished building interior and office build-out
- Year Built: 2002
- Ideal Office / Medical Space
- One Story Building near Cliff Rd & Nicols Rd
- Near dining and retail
- Ample Parking