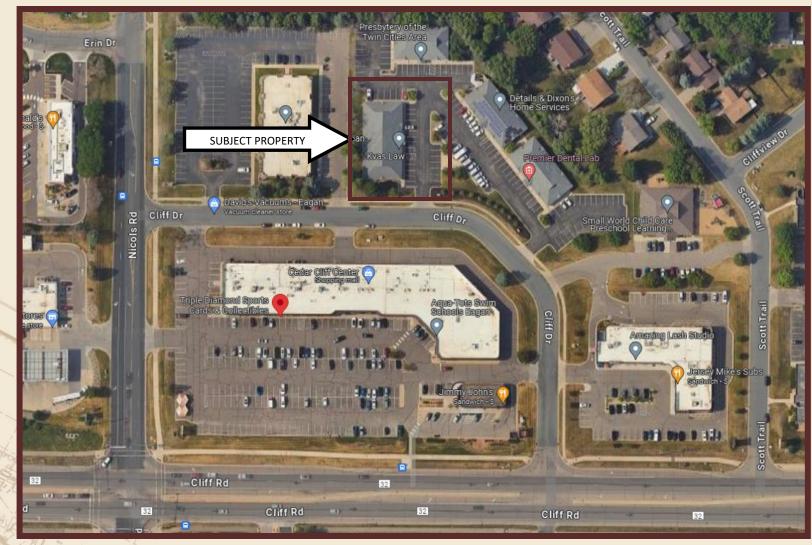

# OFFICE CONDO BUILDING 2113 CLIFF DRIVE, EAGAN, MN 55122

### BUILDING:

- 7,368 SF Building
- Nicely finished building interior and office build-out
- Year Built: 2002
- Ideal Office / Medical Space
- One Story Building near Cliff Rd & Nicols Rd
- Near dining and retail
- Ample Parking