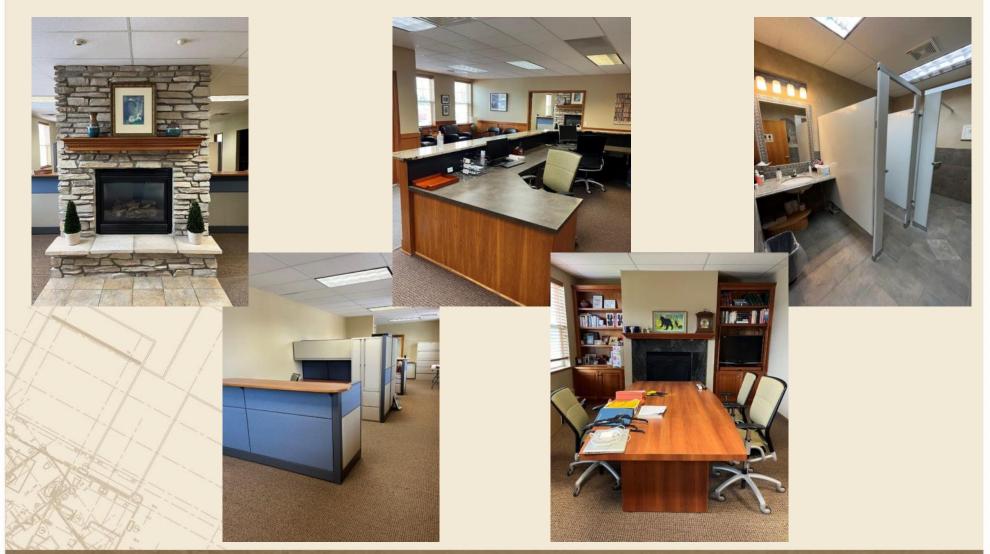

### BUILDING:

- 7,368 SF Building
- Nicely finished building interior and office build-out
- Year Built: 2002
- Ideal Office / Medical Space
- One Story Building near Cliff Rd & Nicols Rd
- Near dining and retail
- Ample Parking