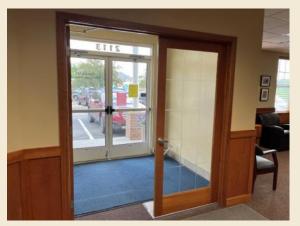

### BUILDING:

- 7,368 SF Building
- Nicely finished building interior and office build-out
- Year Built: 2002
- Ideal Office / Medical Space
- One Story Building near Cliff Rd & Nicols Rd
- Near dining and retail
- Ample Parking