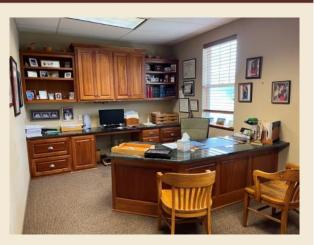

### BUILDING:

- 7,368 SF Building
- Nicely finished building interior and office build-out
- Year Built: 2002
- Ideal Office / Medical Space
- One Story Building near Cliff Rd & Nicols Rd
- Near dining and retail
- Ample Parking