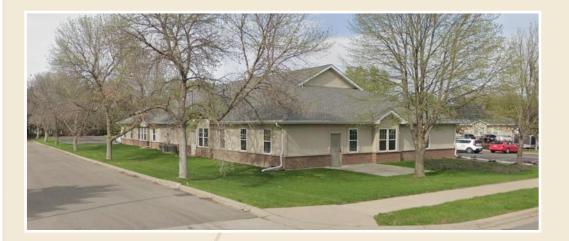

# OFFICE CONDO BUILDING 2113 CLIFF DRIVE, EAGAN, MN 55122

### BUILDING:

- 7,368 SF Building
- Nicely finished building interior and office build-out
- Year Built: 2002
- Ideal Office / Medical Space
- One Story Building near Cliff Rd & Nicols Rd
- Near dining and retail
- Ample Parking