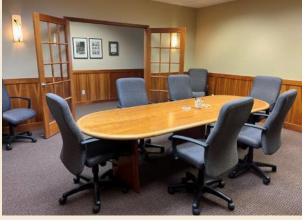

### BUILDING:

- 7,368 SF Building
- Nicely finished building interior and office build-out
- Year Built: 2002
- Ideal Office / Medical Space
- One Story Building near Cliff Rd & Nicols Rd
- Near dining and retail
- Ample Parking