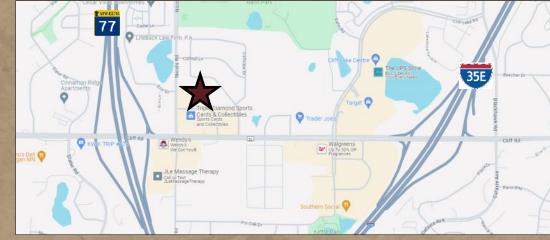

## TRAFFIC COUNTS:

- 23,912 vpd @ Cliff Rd, east of Nicols Rd
- 10,900 vpd @ Nicols Rd, north of Cliff

Source: MN DOT