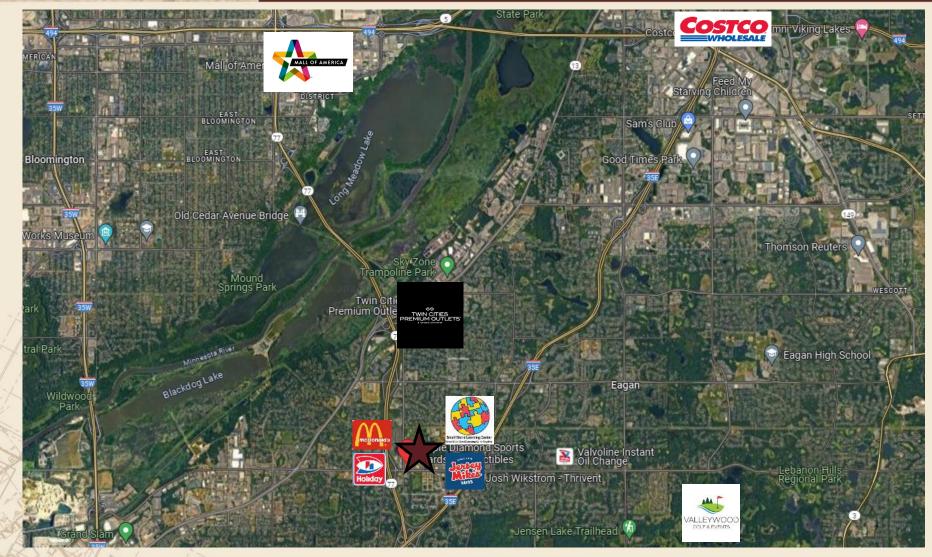

## TRAFFIC COUNTS:

- 23,912 vpd @ Cliff Rd, east of Nicols Rd
- 10,900 vpd @ Nicols Rd, north of Cliff

Source: MN DOT

### DEMOGRAPHICS:

|                  | 1 Mile    | 3 Mile    | 5 Mile    |
|------------------|-----------|-----------|-----------|
| Population       | 9,382     | 67,916    | 196,942   |
| Median HH Income | \$92,076  | \$93,790  | \$87,844  |
| Avg HH Income    | \$117,404 | \$124,282 | \$118,677 |
|                  |           |           |           |