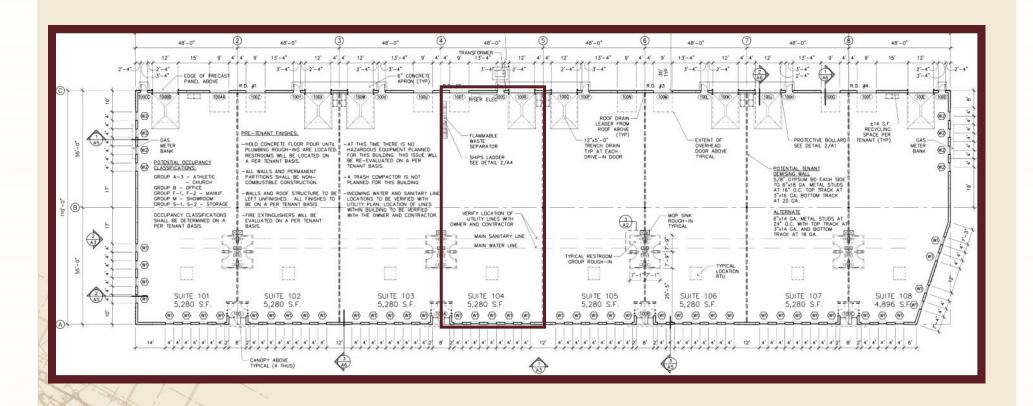

### PROPERTY HIGHLIGHTS

- Office Warehouse space available!
- Apple Valley Business Campus is located in a great location in Apple Valley (just a block away from Sam's Club, Kohl's, and many area restaurants)
- Current Availability:
  Suite 104—approx. 5,280 SF (including 1,250 SF office)
- One drive-in & one dock door
- I-2 Zoning
- Ideal for: Office/Warehouse, Instructional Athletic, Manufacturing, Distribution, or Show Room
- Lease Rate: \$3,500/month base+ \$1,730/mo. CAM & Tax =\$5,230/month TOTAL RENT

#### ■ AMENITIES:

- Drive-In Door—12'W X 14'H
- Great Truck Access
- Dock Door
- 19' clear height

- State of the Art Communications
- 480v Power
- Forced Air Heat
- Office—Heat and Air Conditioned