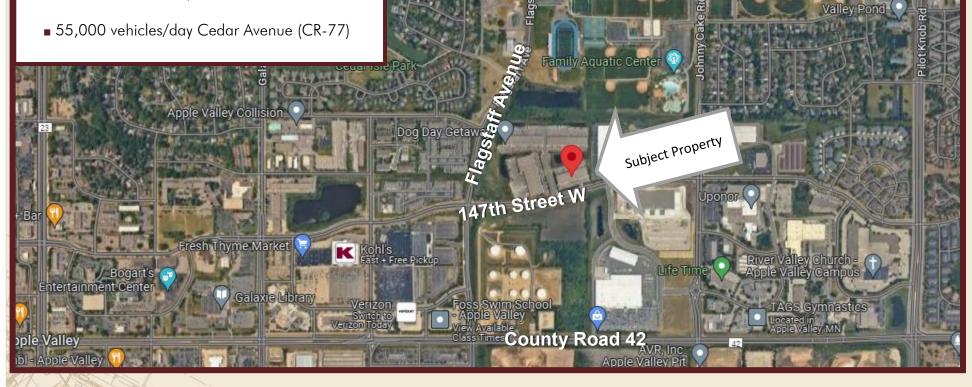

### ■ TRAFFIC COUNTS:

■ 35,500 vehicles/day CR-42 & Galaxie Avenue

DISCLAIMER: The information contained herein is deemed reliable but is not guaranteed. We have not verified its accuracy nor do we make any warranty or representation about it. You and your tax and legal advisors should conduct your own investigation of the property and transaction.