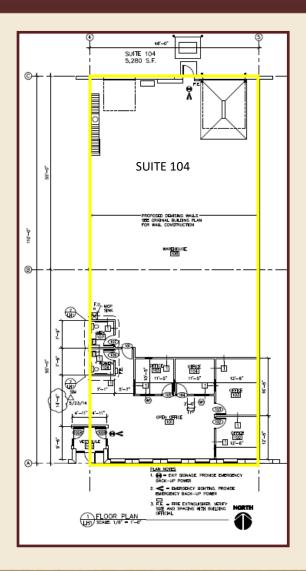

### PROPERTY HIGHLIGHTS

- Office Warehouse space available!
- Apple Valley Business Campus is located in a great location in Apple Valley (just a block away from Sam's Club, Kohl's, and many area restaurants)
- Current Availability:
  Suite 104—approx. 5,280 SF (including 1,250 SF office)
- One drive-in & one dock door
- I-2 Zoning
- Ideal for: Office/Warehouse, Instructional Athletic, Manufacturing, Distribution, or Show Room
- Lease Rate: \$3,500/month base+ \$1,730/mo. CAM & Tax =\$5,230/month TOTAL RENT