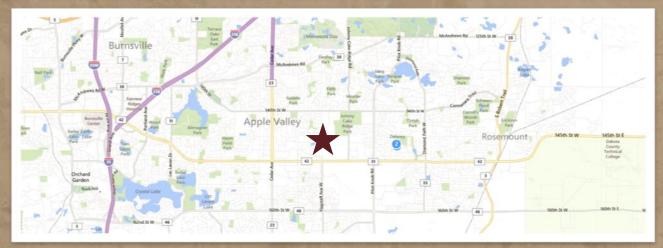

6275 147TH STREET WEST, APPLE VALLEY, MN 55124

FOR LEASE | OFFICE WAREHOUSE SPACE

CERRON Commercial Properties, LLC 21476 Grenada Avenue Lakeville, MN 55044 www CFRRON com

# APPLE VALLEY BUSINESS CAMPUS—III

6275 147TH STREET WEST, APPLE VALLEY, MN 55124

FOR LEASE | OFFICE WAREHOUSE SPACE

6275 147TH STREET WEST, APPLE VALLEY, MN 55124