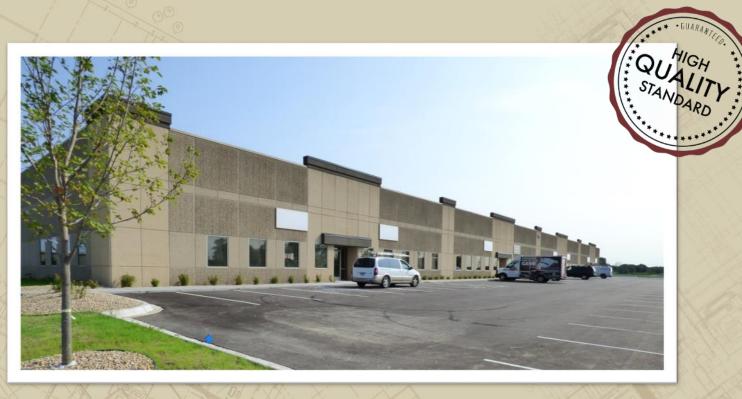

6275 147TH STREET WEST, APPLE VALLEY, MN 55124

FOR LEASE | OFFICE WAREHOUSE SPACE

CERRON Commercial Properties, LLC 21476 Grenada Avenue Lakeville, MN 55044 www CFRRON com

### PROPERTY HIGHLIGHTS

- Office Warehouse space available!
- Apple Valley Business Campus is located in a great location in Apple Valley (just a block away from Sam's Club, Kohl's, and many area restaurants)
- Current Availability:
  Suite 104—approx. 5,280 SF (including 1,250 SF office)
- One drive-in & one dock door
- I-2 Zoning
- Ideal for: Office/Warehouse, Instructional Athletic, Manufacturing, Distribution, or Show Room
- Lease Rate: \$3,500/month base+ \$1,730/mo. CAM & Tax =\$5,230/month TOTAL RENT