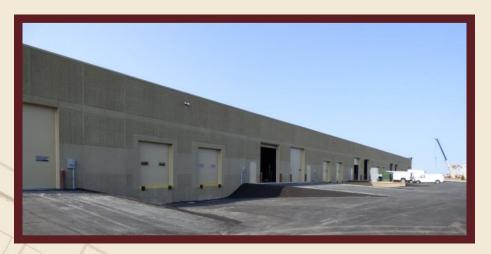

### PROPERTY HIGHLIGHTS

- Office Warehouse space available!
- Apple Valley Business Campus is located in a great location in Apple Valley (just a block away from Sam's Club, Kohl's, and many area restaurants)
- Current Availability:
  Suite 104—approx. 5,280 SF (including 1,250 SF office)
- One drive-in & one dock door
- I-2 Zoning
- Ideal for: Office/Warehouse, Instructional Athletic, Manufacturing, Distribution, or Show Room
- Lease Rate: \$3,500/month base+ \$1,730/mo. CAM & Tax =\$5,230/month TOTAL RENT

#### ■ AMENITIES:

- Drive-In Door—12'W X 14'H
- Great Truck Access
- Dock Door
- 19' clear height

- State of the Art Communications
- 480v Power
- Forced Air Heat
- Office—Heat and Air Conditioned