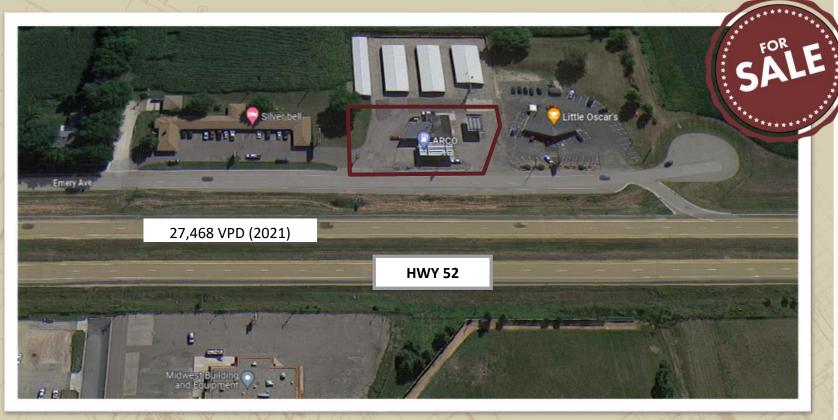

## C-STORE FOR SALE

23450 EMERY AVENUE, HAMPTON, MN 55031

C-STORE FOR SALE | \$600,000

#### PROPERTY HIGHLIGHTS

- Approx. 2,294 SF C-Store with Fuel Pumps
- Located just off of Hwy 52 with traffic count of approx.
   27,468 vehicles per day
- Asking Price: \$600,000
- Dakota County PID#18-00900-27-033 (to be divided)
- Full Offering Memorandum including financials available upon receipt of signed Confidentiality Agreement.