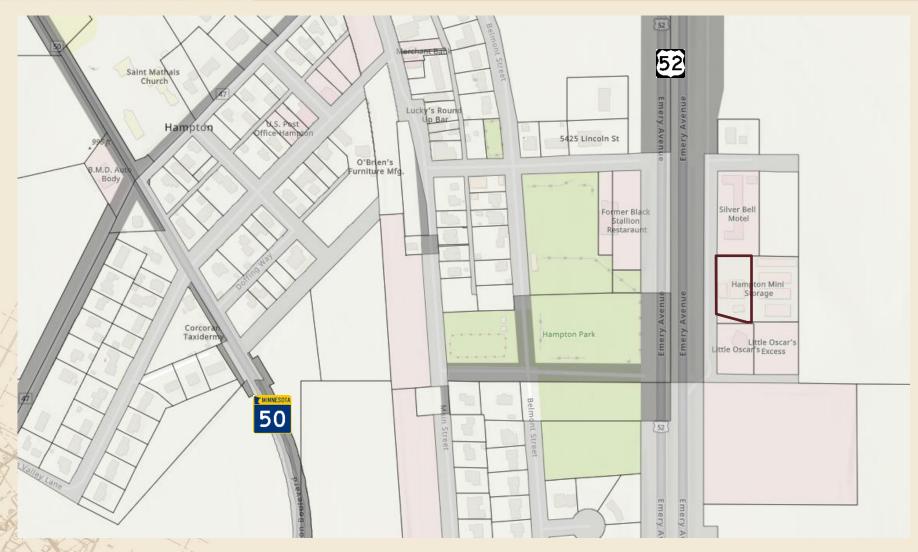

## C-STORE FOR SALE

23450 EMERY AVENUE, HAMPTON, MN 55031

C-STORE FOR SALE | \$600,000

#### PROPERTY HIGHLIGHTS

- Approx. 2,294 SF C-Store with Fuel Pumps
- Located just off of Hwy 52 with traffic count of approx.
   27,468 vehicles per day
- Asking Price: \$600,000
- Dakota County PID#18-00900-27-033 (to be divided)
- Full Offering Memorandum including financials available upon receipt of signed Confidentiality Agreement.