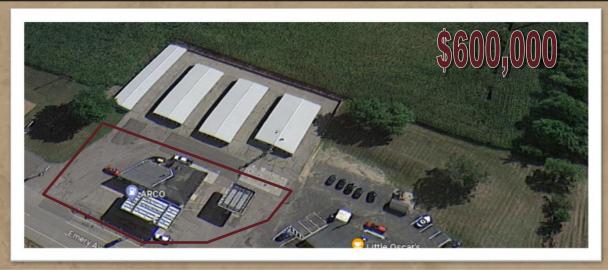

## C-STORE FOR SALE

23450 EMERY AVENUE, HAMPTON, MN 55031

C-STORE FOR SALE | \$600,000

#### PROPERTY HIGHLIGHTS

- Approx. 2,294 SF C-Store with Fuel Pumps
- Located just off of Hwy 52 with traffic count of approx.
   27,468 vehicles per day
- Asking Price: \$600,000
- Dakota County PID#18-00900-27-033 (to be divided)
- Full Offering Memorandum including financials available upon receipt of signed Confidentiality Agreement.