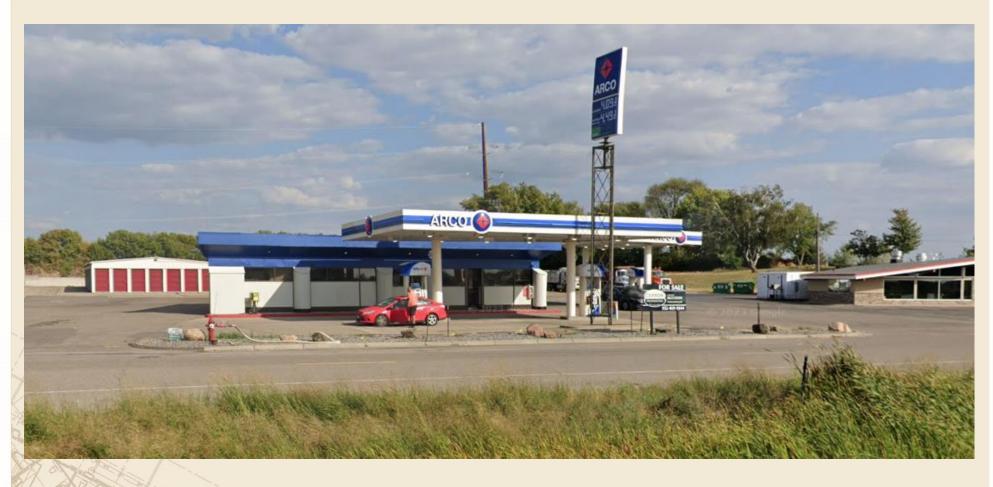

## C-STORE FOR SALE

23450 EMERY AVENUE, HAMPTON, MN 55031

C-STORE FOR SALE | \$600,000

#### PROPERTY HIGHLIGHTS

- Approx. 2,294 SF C-Store with Fuel Pumps
- Located just off of Hwy 52 with traffic count of approx.
   27,468 vehicles per day
- Asking Price: \$600,000
- Dakota County PID#18-00900-27-033 (to be divided)
- Full Offering Memorandum including financials available upon receipt of signed Confidentiality Agreement.