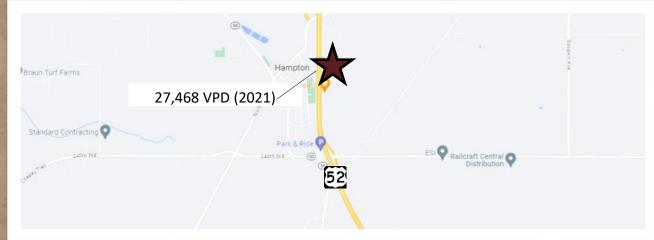

#### PROPERTY HIGHLIGHTS

- Approx. 2,294 SF C-Store with Fuel Pumps
- Located just off of Hwy 52 with traffic count of approx.
   27,468 vehicles per day
- Asking Price: \$600,000
- Dakota County PID#18-00900-27-033 (to be divided)
- Full Offering Memorandum including financials available upon receipt of signed Confidentiality Agreement.

#### C-STORE FOR SALE

23450 EMERY AVENUE, HAMPTON, MN 55031

FOR SALE | C-STORE

CERRON Commercial Properties, LLC, 21476 Grenada Avenue, Lakeville, MN 55044

DISCLAIMER: The information contained herein is deemed reliable but is not guaranteed. We have not verified its accuracy nor do we make any warranty or representation about it. You and your tax and legal advisors should conduct your own investigation of the property and transaction.