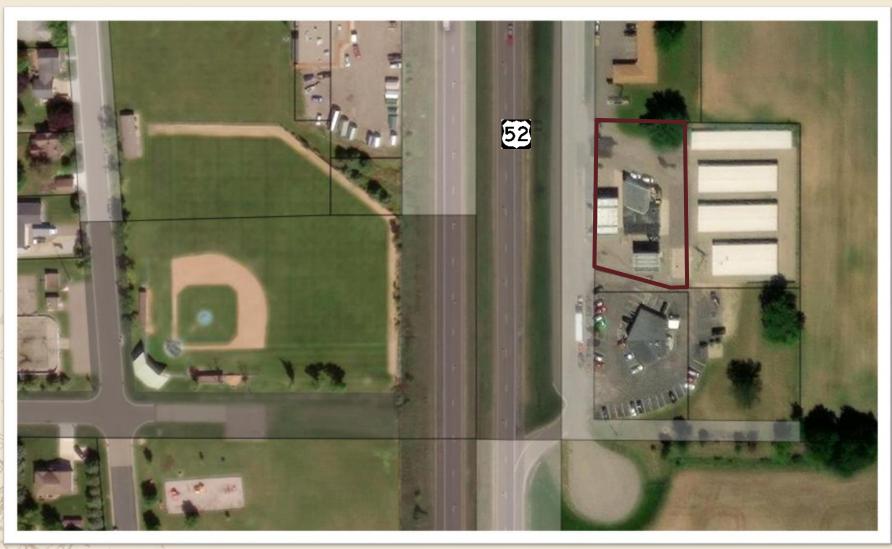

#### PROPERTY HIGHLIGHTS

- Approx. 2,294 SF C-Store with Fuel Pumps
- Located just off of Hwy 52 with traffic count of approx.
   27,468 vehicles per day
- Asking Price: \$600,000
- Dakota County PID#18-00900-27-033 (to be divided)
- Full Offering Memorandum including financials available upon receipt of signed Confidentiality Agreement.