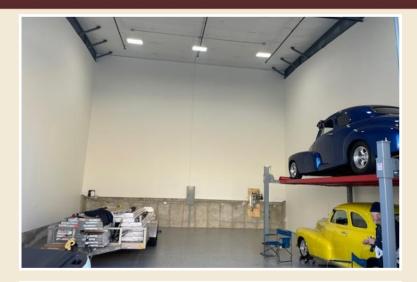

#### PROPERTY HIGHLIGHTS

- Car Condo/Garage For Sale in Eagan, MN
- Approx. 1,204 SF ( 32.5' wide X 37' deep)
- Wide open space—make it your own!
- In floor heat, concrete floor coated
- New Advantage Car Lift included
- 27' clear height for maximum mezzanine expansion
- Dakota County PID#: 10-22352-05-109
  Built in 2022
- Built in 2022
- One (1) drive-in door 16'x16'
- 2024 Taxes: \$2,792
- Association Dues: \$200/month
- Club house access
- Asking Price: \$275,000

#### CAR CONDO / CAR GARAGE 528 CLASSIC COURT, #E109, EAGAN, MN 55123

DISCLAIMER: The information contained herein is deemed reliable but is not guaranteed. We have not verified its accuracy nor do we make any warranty or representation about it. You and your tax and legal advisors should conduct your own investigation of the property and transaction.