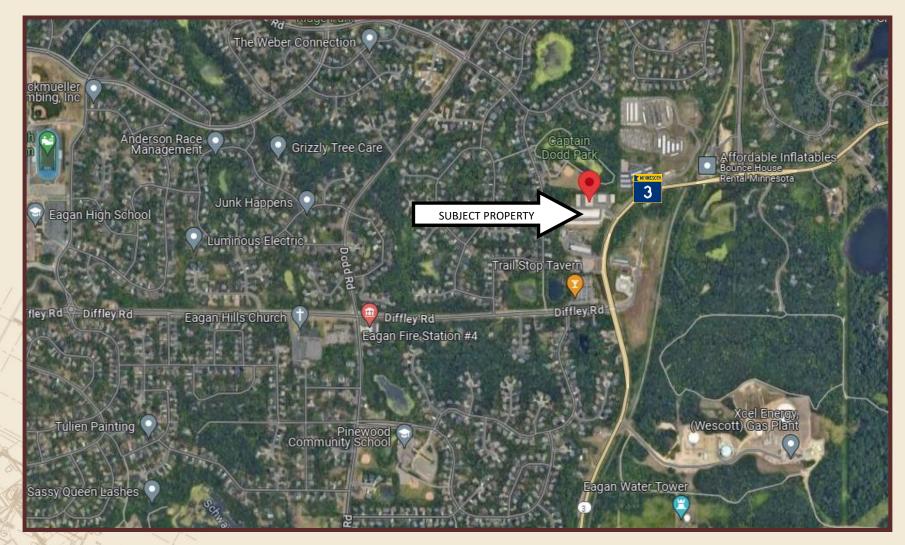

### CAR CONDO / CAR GARAGE 528 CLASSIC COURT, #E109, EAGAN, MN 55123

DISCLAIMER: The information contained herein is deemed reliable but is not guaranteed. We have not verified its accuracy nor do we make any warranty or representation about it. You and your tax and legal advisors should conduct your own investigation of the property and transaction.

#### CAR CONDO / CAR GARAGE 528 CLASSIC COURT, #E109, EAGAN, MN 55123

DISCLAIMER: The information contained herein is deemed reliable but is not guaranteed. We have not verified its accuracy nor do we make any warranty or representation about it. You and your tax and legal advisors should conduct your own investigation of the property and transaction.