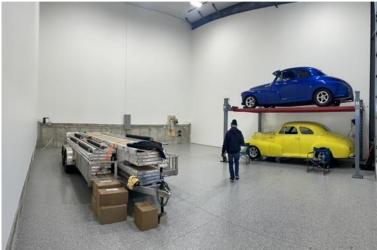

#### PROPERTY HIGHLIGHTS

- Car Condo/Garage For Sale in Eagan, MN
- Approx. 1,204 SF ( 32.5' wide X 37' deep)
- Wide open space—make it your own!
- In floor heat, concrete floor coated
- New Advantage Car Lift included
- 27' clear height for maximum mezzanine expansion
- Dakota County PID#: 10-22352-05-109
  Built in 2022
- Built in 2022
- One (1) drive-in door 16'x16'
- 2024 Taxes: \$2,792
- Association Dues: \$200/month
- Club house access
- Asking Price: \$275,000

### FOR SALE | CAR CONDO

DISCLAIMER: The information contained herein is deemed reliable but is not guaranteed. We have not verified its accuracy nor do we make any warranty or representation about it. You and your tax and legal advisors should conduct your own investigation of the property and transaction.