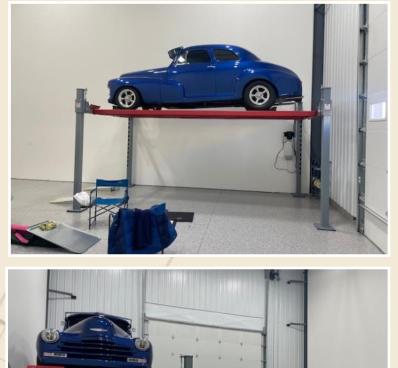

#### PROPERTY HIGHLIGHTS

- Car Condo/Garage For Sale in Eagan, MN
- Approx. 1,204 SF ( 32.5' wide X 37' deep)
- Wide open space—make it your own!
- In floor heat, concrete floor coated
- New Advantage Car Lift included
- 27' clear height for maximum mezzanine expansion
- Dakota County PID#: 10-22352-05-109
  Built in 2022
- Built in 2022
- One (1) drive-in door 16'x16'
- 2024 Taxes: \$2,792
- Association Dues: \$200/month
- Club house access
- Asking Price: \$275,000

### CAR CONDO / CAR GARAGE 528 CLASSIC COURT, #E109, EAGAN, MN 55123

DISCLAIMER: The information contained herein is deemed reliable but is not guaranteed. We have not verified its accuracy nor do we make any warranty or representation about it. You and your tax and legal advisors should conduct your own investigation of the property and transaction.