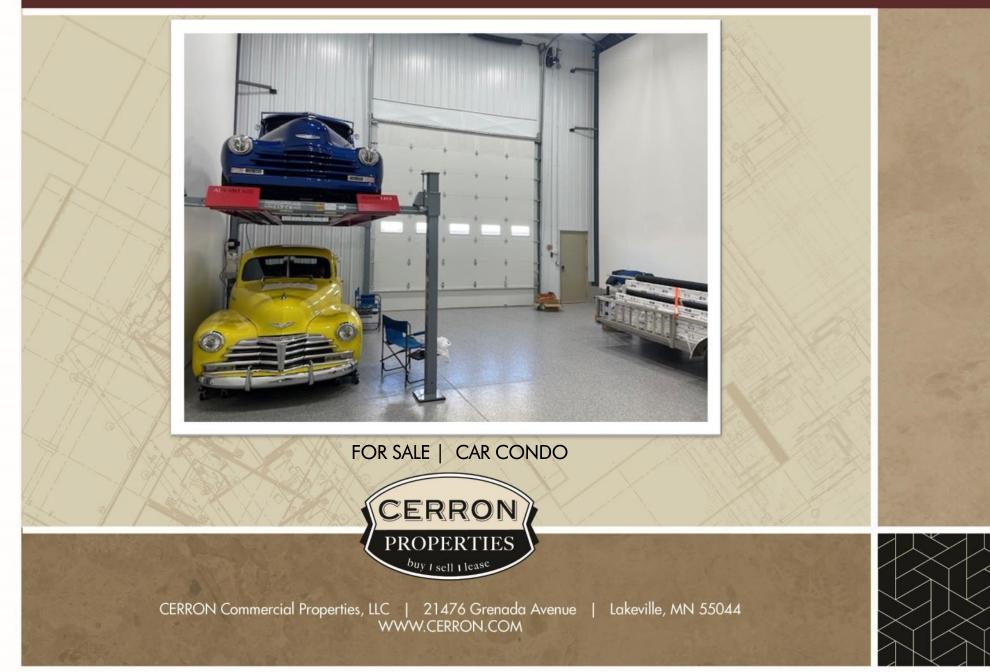

#### PROPERTY HIGHLIGHTS

- Car Condo/Garage For Sale in Eagan, MN
- Approx. 1,204 SF ( 32.5' wide X 37' deep)
- Wide open space—make it your own!
- In floor heat, concrete floor coated
- New Advantage Car Lift included
- 27' clear height for maximum mezzanine expansion
- Dakota County PID#: 10-22352-05-109
  Built in 2022
- Built in 2022
- One (1) drive-in door 16'x16'
- 2024 Taxes: \$2,792
- Association Dues: \$200/month
- Club house access
- Asking Price: \$275,000

### FOR SALE | CAR CONDO

DISCLAIMER: The information contained herein is deemed reliable but is not guaranteed. We have not verified its accuracy nor do we make any warranty or representation about it. You and your tax and legal advisors should conduct your own investigation of the property and transaction.