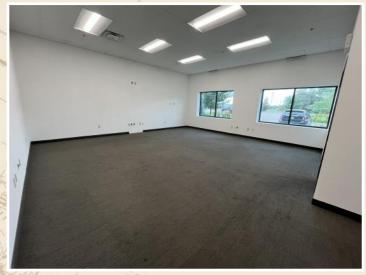

#### ■ PROPERTY HIGHLIGHTS

- Available: Suite 200—approx.919 SF office space
- Two open spaces with private restroom
- Lease Rate—\$1,600/month gross including utilities
- Private entrance
- Located in the Airlake Industrial Park, just off of Cedar Avenue and CR-70, and minutes to I-35