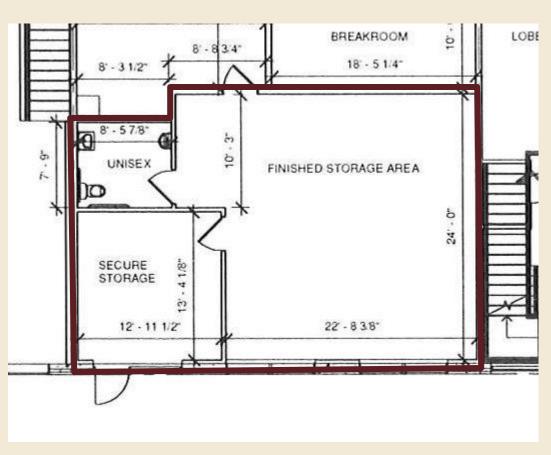

#### ■ PROPERTY HIGHLIGHTS

- Available: Suite 200—approx.919 SF office space
- Two open spaces with private restroom
- Lease Rate—\$1,600/month gross including utilities
- Private entrance
- Located in the Airlake Industrial Park, just off of Cedar Avenue and CR-70, and minutes to I-35