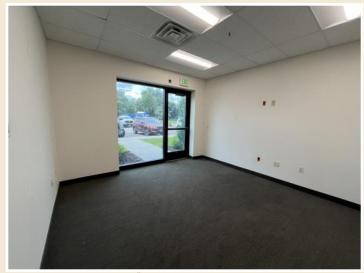

#### ■ PROPERTY HIGHLIGHTS

- Available: Suite 200—approx.919 SF office space
- Two open spaces with private restroom
- Lease Rate—\$1,600/month gross including utilities
- Private entrance
- Located in the Airlake Industrial Park, just off of Cedar Avenue and CR-70, and minutes to I-35