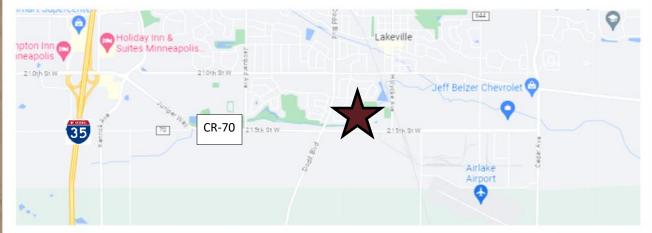

21486 HUMBOLDT CT, LAKEVILLE, MN 55044

FOR LEASE | OFFICE SPACE

#### ■ PROPERTY HIGHLIGHTS

- Available: Suite 200—approx.919 SF office space
- Two open spaces with private restroom
- Lease Rate—\$1,600/month gross including utilities
- Private entrance
- Located in the Airlake Industrial Park, just off of Cedar Avenue and CR-70, and minutes to I-35