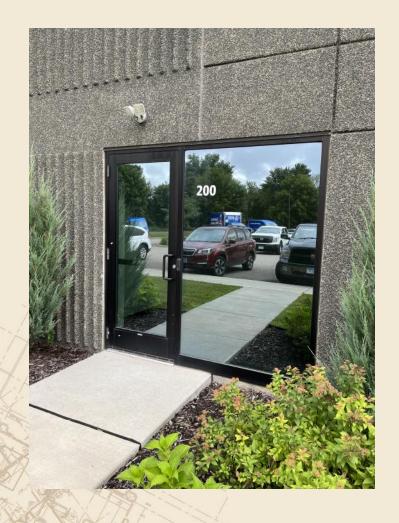

#### ■ PROPERTY HIGHLIGHTS

- Available: Suite 200—approx.919 SF office space
- Two open spaces with private restroom
- Lease Rate—\$1,600/month gross including utilities
- Private entrance
- Located in the Airlake Industrial Park, just off of Cedar Avenue and CR-70, and minutes to I-35