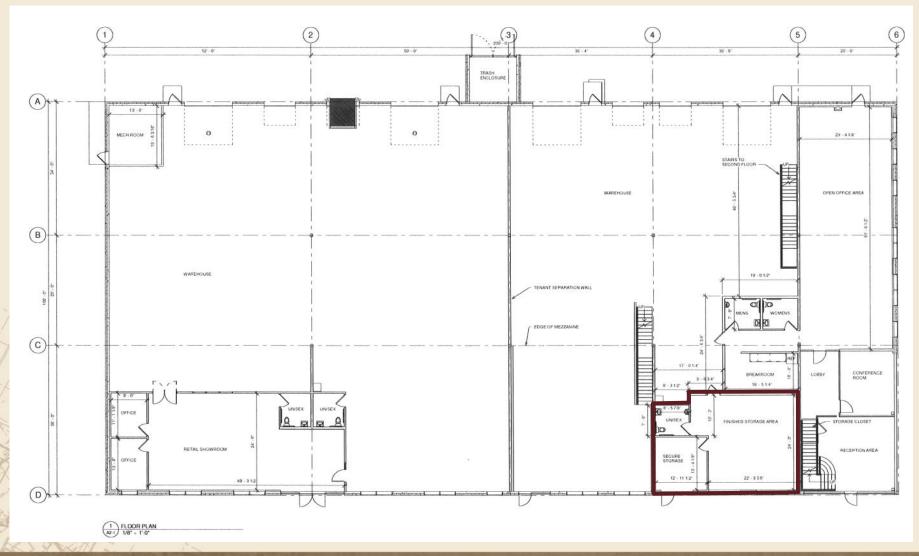

#### ■ PROPERTY HIGHLIGHTS

- Available: Suite 200—approx.919 SF office space
- Two open spaces with private restroom
- Lease Rate—\$1,600/month gross including utilities
- Private entrance
- Located in the Airlake Industrial Park, just off of Cedar Avenue and CR-70, and minutes to I-35