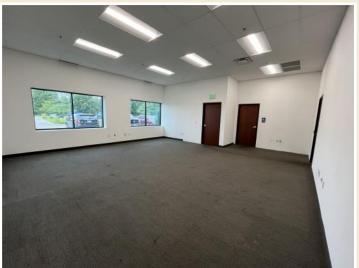

#### ■ PROPERTY HIGHLIGHTS

- Available: Suite 200—approx.919 SF office space
- Two open spaces with private restroom
- Lease Rate—\$1,600/month gross including utilities
- Private entrance
- Located in the Airlake Industrial Park, just off of Cedar Avenue and CR-70, and minutes to I-35