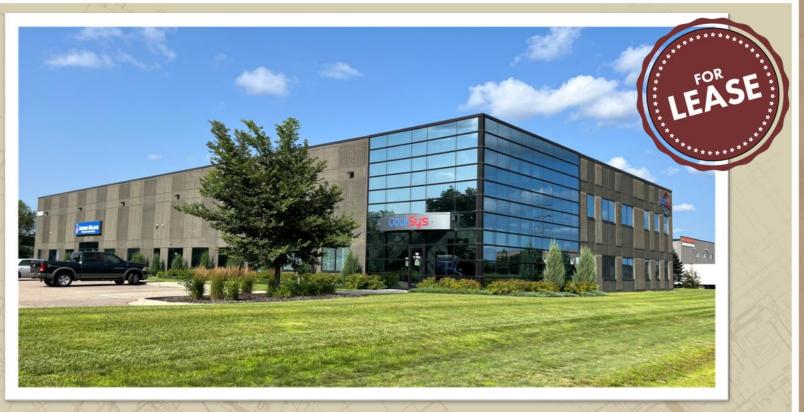

21486 HUMBOLDT CT, LAKEVILLE, MN 55044

FOR LEASE | OFFICE SPACE

#### ■ PROPERTY HIGHLIGHTS

- Available: Suite 200—approx.919 SF office space
- Two open spaces with private restroom
- Lease Rate—\$1,600/month gross including utilities
- Private entrance
- Located in the Airlake Industrial Park, just off of Cedar Avenue and CR-70, and minutes to I-35

#### PROFESSIONAL OFFICE SPACE

21486 HUMBOLDT CT, LAKEVILLE, MN 55044

FOR LEASE | OFFICE SPACE

21486 HUMBOLDT CT, LAKEVILLE, MN 55044

DISCLAIMER: The information contained herein is deemed reliable but is not guaranteed. We have not verified its accuracy nor do we make any warranty or representation about it. You and your tax and legal advisors should conduct your own investigation of the property and transaction.