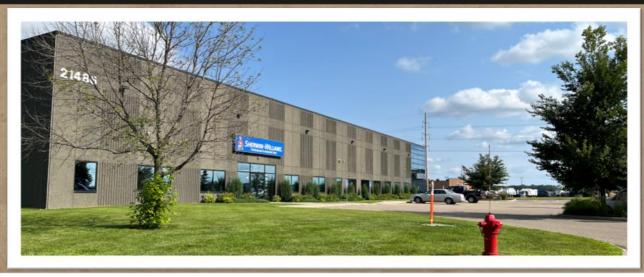

21486 HUMBOLDT CT, LAKEVILLE, MN 55044

FOR LEASE | OFFICE SPACE

#### ■ PROPERTY HIGHLIGHTS

- Available: Suite 200—approx.919 SF office space
- Two open spaces with private restroom
- Lease Rate—\$1,600/month gross including utilities
- Private entrance
- Located in the Airlake Industrial Park, just off of Cedar Avenue and CR-70, and minutes to I-35

#### PROFESSIONAL OFFICE SPACE

21486 HUMBOLDT CT, LAKEVILLE, MN 55044

FOR LEASE | OFFICE SPACE

21486 HUMBOLDT CT, LAKEVILLE, MN 55044

DISCLAIMER: The information contained herein is deemed reliable but is not guaranteed. We have not verified its accuracy nor do we make any warranty or representation about it. You and your tax and legal advisors should conduct your own investigation of the property and transaction.