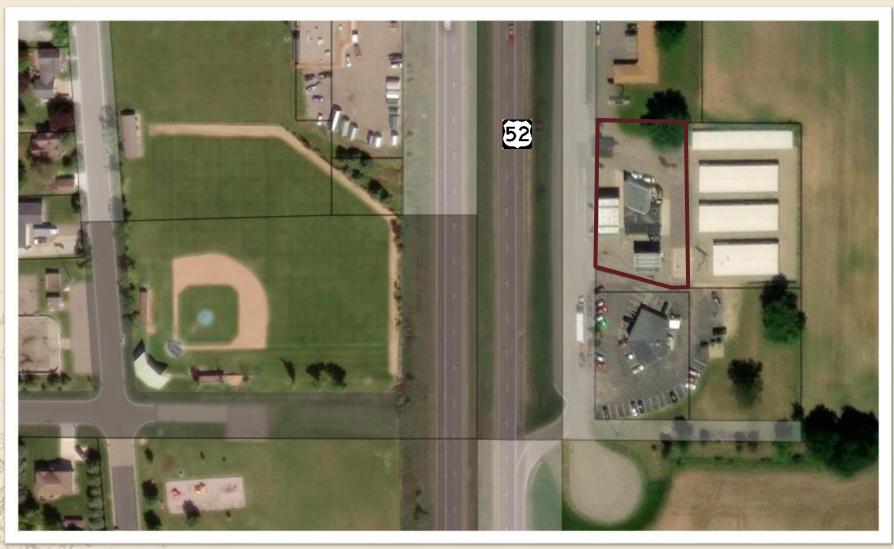

#### PROPERTY HIGHLIGHTS

- Approx. 2,294 SF
   Convenience Store with Fuel
   Pumps Available for Lease
- Located just off of Hwy 52
- High Traffic Count of approx.27,468 vehicles per day
- Total Rent \$3,500/month (plus utilities)
- Tenant to expect net income from fuel sales estimated at \$2,000/month