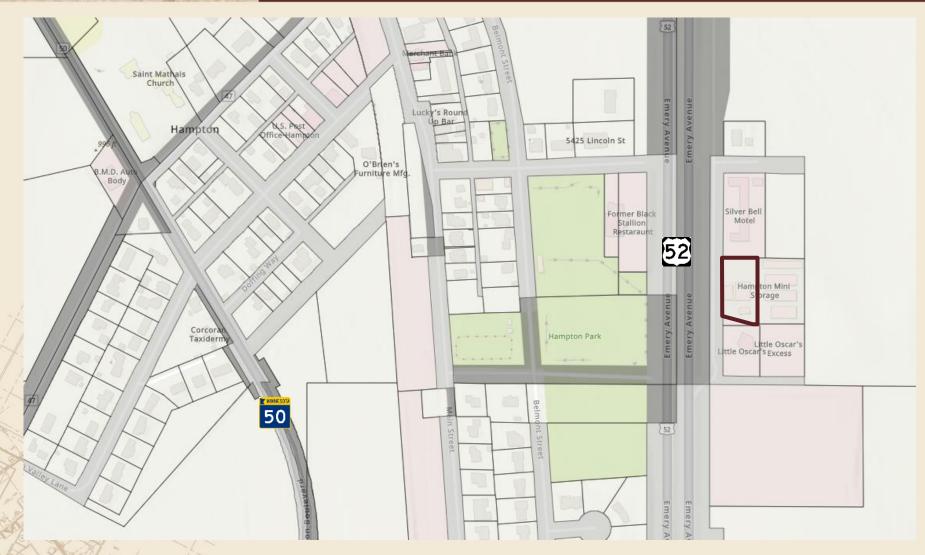

#### PROPERTY HIGHLIGHTS

- Approx. 2,294 SF
   Convenience Store with Fuel
   Pumps Available for Lease
- Located just off of Hwy 52
- High Traffic Count of approx.27,468 vehicles per day
- Total Rent \$3,500/month (plus utilities)
- Tenant to expect net income from fuel sales estimated at \$2,000/month

### C-STORE FOR LEASE

23450 EMERY AVENUE, HAMPTON, MN 55031

FOR LEASE | CONVENIENCE STORE

CERRON Commercial Properties, LLC, 21476 Grenada Avenue, Lakeville, MN 55044

DISCLAIMER: The information contained herein is deemed reliable but is not guaranteed. We have not verified its accuracy nor do we make any warranty or representation about it. You and your tax and legal advisors should conduct your own investigation of the property and transaction.