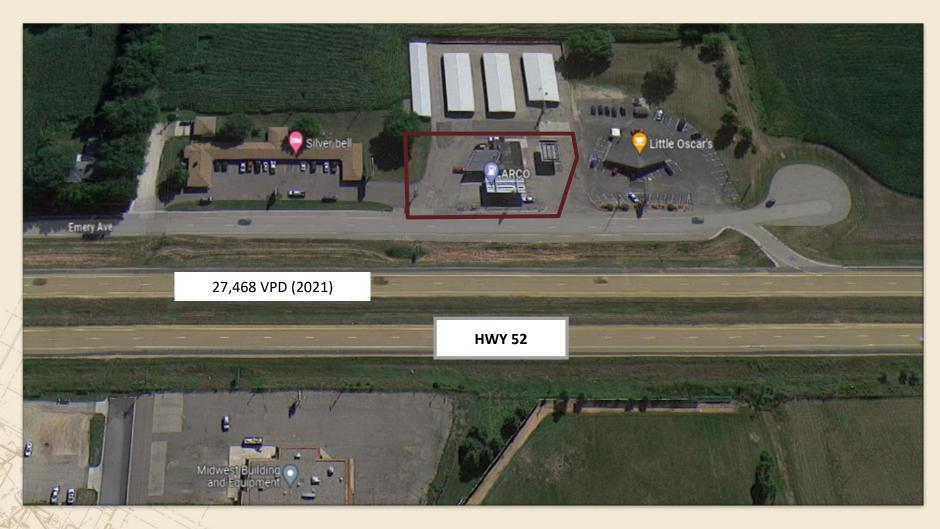

#### PROPERTY HIGHLIGHTS

- Approx. 2,294 SF
   Convenience Store with Fuel
   Pumps Available for Lease
- Located just off of Hwy 52
- High Traffic Count of approx.27,468 vehicles per day
- Total Rent \$3,500/month (plus utilities)
- Tenant to expect net income from fuel sales estimated at \$2,000/month