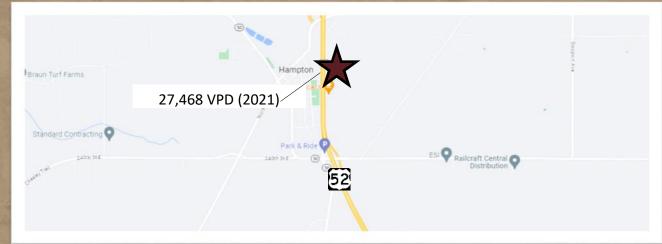

#### PROPERTY HIGHLIGHTS

- Approx. 2,294 SF
   Convenience Store with Fuel
   Pumps Available for Lease
- Located just off of Hwy 52
- High Traffic Count of approx.27,468 vehicles per day
- Total Rent \$3,500/month (plus utilities)
- Tenant to expect net income from fuel sales estimated at \$2,000/month