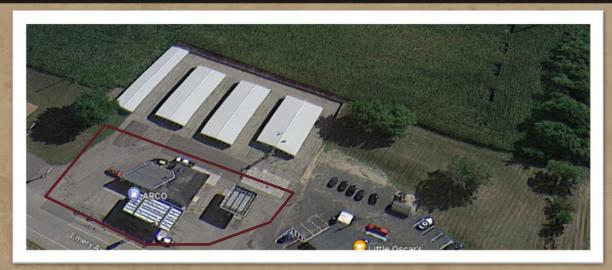

#### PROPERTY HIGHLIGHTS

- Approx. 2,294 SF
   Convenience Store with Fuel
   Pumps Available for Lease
- Located just off of Hwy 52
- High Traffic Count of approx.27,468 vehicles per day
- Total Rent \$3,500/month (plus utilities)
- Tenant to expect net income from fuel sales estimated at \$2,000/month

### C-STORE FOR LEASE

23450 EMERY AVENUE, HAMPTON, MN 55031

FOR LEASE | CONVENIENCE STORE

CERRON Commercial Properties, LLC, 21476 Grenada Avenue, Lakeville, MN 55044

DISCLAIMER: The information contained herein is deemed reliable but is not guaranteed. We have not verified its accuracy nor do we make any warranty or representation about it. You and your tax and legal advisors should conduct your own investigation of the property and transaction.