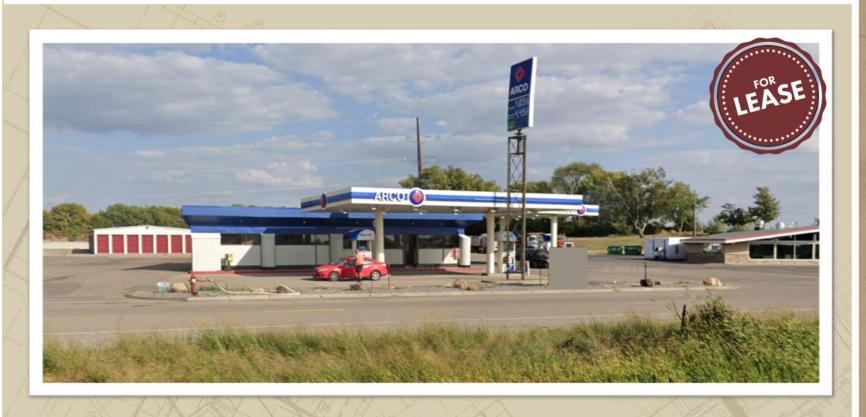

# C-STORE FOR LEASE

23450 EMERY AVENUE, HAMPTON, MN 55031

C-STORE FOR LEASE | TOTAL RENT: \$3,500/MONTH (PLUS UTILITIES)

#### PROPERTY HIGHLIGHTS

- Approx. 2,294 SF
   Convenience Store with Fuel
   Pumps Available for Lease
- Located just off of Hwy 52
- High Traffic Count of approx.27,468 vehicles per day
- Total Rent \$3,500/month (plus utilities)
- Tenant to expect net income from fuel sales estimated at \$2,000/month