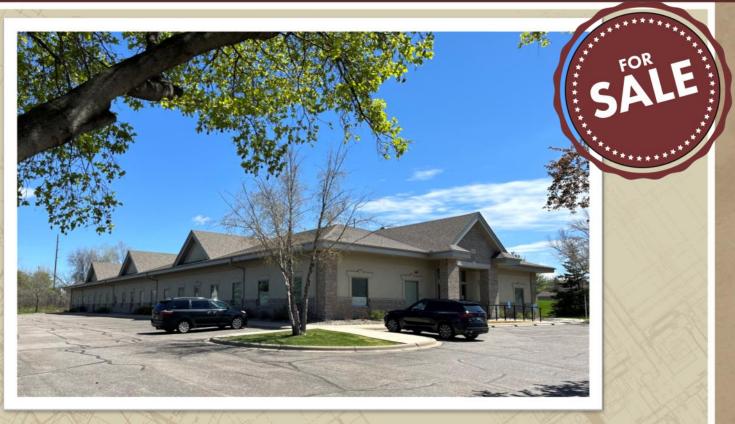

14551 JUDICIAL ROAD, BURNSVILLE, MN 55306

FOR SALE | OFFICE / MEDICAL / TECH / SHOWROOM

CERRON Commercial Properties, LLC 21476 Grenada Avenue Lakeville, MN 55044 www.CERRON.com

#### PROFESSIONAL OFFICE BUILDING

14551 JUDICIAL ROAD, BURNSVILLE, MN 55306

FOR SALE | OFFICE / MEDICAL / TECH / SHOWROOM

#### PROFESSIONAL OFFICE BUILDING

14551 JUDICIAL ROAD, BURNSVILLE, MN 55306

#### ■ BUILDING:

- 18,880 SF Building
- Nicely finished building interior and office build-out
- Year Built: 1999
- Ideal Office / Medical Space / Tech / Showroom
- One Story Building at Judicial Rd & Southcross Drive W
- Near dining and retail
- Ample Parking