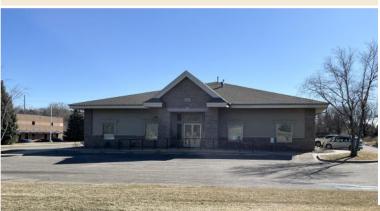

14551 JUDICIAL ROAD, BURNSVILLE, MN 55306

FOR SALE | OFFICE / MEDICAL / TECH / SHOWROOM

CERRON Commercial Properties, LLC 21476 Grenada Avenue Lakeville, MN 55044 www.CERRON.com

#### PROFESSIONAL OFFICE BUILDING

14551 JUDICIAL ROAD, BURNSVILLE, MN 55306

FOR SALE | OFFICE / MEDICAL / TECH / SHOWROOM

#### ■ BUILDING:

- 18,880 SF Building
- Nicely finished building interior and office build-out
- Year Built: 1999
- Ideal Office / Medical Space / Tech / Showroom
- One Story Building at Judicial Rd & Southcross Drive W
- Near dining and retail
- Ample Parking