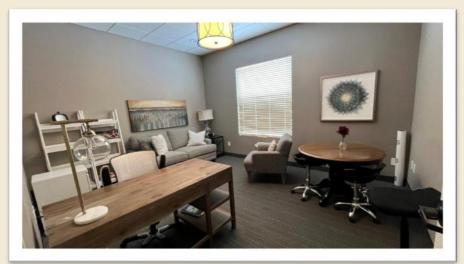

#### ■ BUILDING:

- 18,880 SF Building
- Nicely finished building interior and office build-out
- Year Built: 1999
- Ideal Office / Medical Space / Tech / Showroom
- One Story Building at Judicial Rd & Southcross Drive W
- Near dining and retail
- Ample Parking

14551 JUDICIAL ROAD, BURNSVILLE, MN 55306

14551 Judicial Road Leased Spaces

14551 JUDICIAL ROAD, BURNSVILLE, MN 55306

DISCLAIMER: The information contained herein is deemed reliable but is not guaranteed. We have not verified its accuracy nor do we make any warranty or representation about it. You and your tax and legal advisors should conduct your own investigation of the property and transaction.