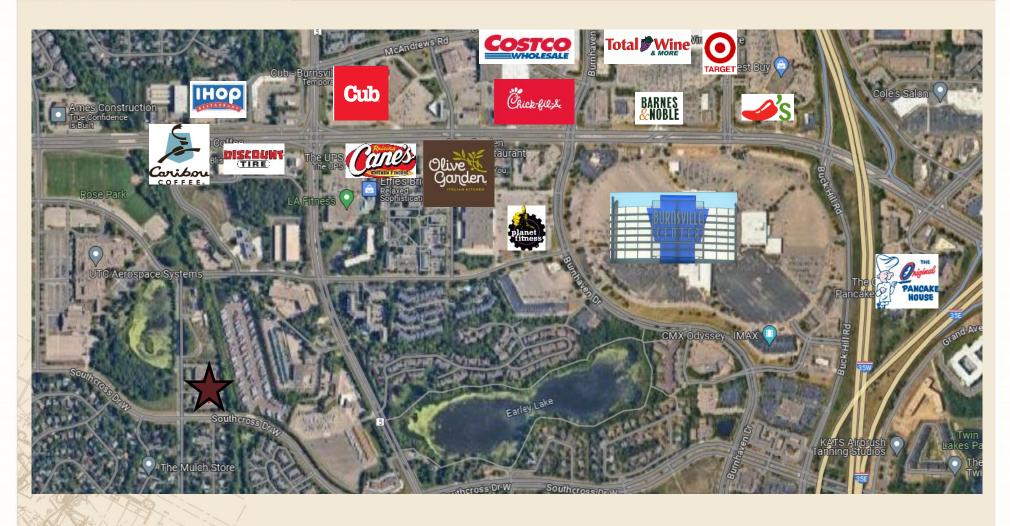

#### ■ BUILDING:

- 18,880 SF Building
- Nicely finished building interior and office build-out
- Year Built: 1999
- Ideal Office / Medical Space / Tech / Showroom
- One Story Building at Judicial Rd & Southcross Drive W
- Near dining and retail
- Ample Parking