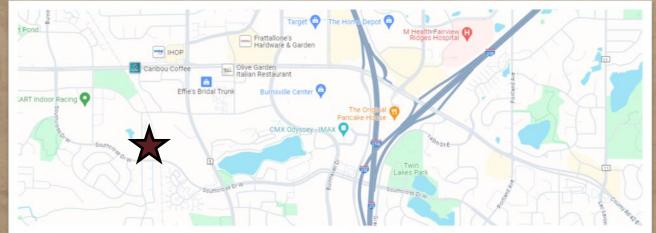

14551 JUDICIAL ROAD, BURNSVILLE, MN 55306

FOR SALE | OFFICE / MEDICAL / TECH / SHOWROOM

CERRON Commercial Properties, LLC 21476 Grenada Avenue Lakeville, MN 55044 www.CERRON.com

#### PROFESSIONAL OFFICE BUILDING

14551 JUDICIAL ROAD, BURNSVILLE, MN 55306

FOR SALE | OFFICE / MEDICAL / TECH / SHOWROOM

#### PROFESSIONAL OFFICE BUILDING

14551 JUDICIAL ROAD, BURNSVILLE, MN 55306

#### ■ TRAFFIC COUNTS:

■ 5,218 vpd @ Southcross Dr W & Judicial Rd

■ 14,000 vpd @ CR-5 & Southcross Dr W

Source: MN DOT

#### ■ BUILDING:

- 18,880 SF Building
- Nicely finished building interior and office build-out
- Year Built: 1999
- Ideal Office / Medical Space / Tech / Showroom
- One Story Building at Judicial Rd & Southcross Drive W
- Near dining and retail
- Ample Parking