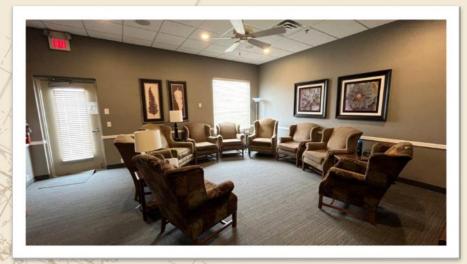

#### ■ BUILDING:

- 18,880 SF Building
- Nicely finished building interior and office build-out
- Year Built: 1999
- Ideal Office / Medical Space / Tech / Showroom
- One Story Building at Judicial Rd & Southcross Drive W
- Near dining and retail
- Ample Parking

14551 JUDICIAL ROAD, BURNSVILLE, MN 55306

14551 Judicial Road Leased Spaces

14551 JUDICIAL ROAD, BURNSVILLE, MN 55306

DISCLAIMER: The information contained herein is deemed reliable but is not guaranteed. We have not verified its accuracy nor do we make any warranty or representation about it. You and your tax and legal advisors should conduct your own investigation of the property and transaction.