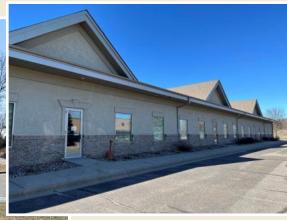

14551 JUDICIAL ROAD, BURNSVILLE, MN 55306

FOR SALE | OFFICE / MEDICAL / TECH / SHOWROOM

CERRON Commercial Properties, LLC 21476 Grenada Avenue Lakeville, MN 55044 www.CERRON.com

#### PROFESSIONAL OFFICE BUILDING

14551 JUDICIAL ROAD, BURNSVILLE, MN 55306

FOR SALE | OFFICE / MEDICAL / TECH / SHOWROOM

#### ■ BUILDING:

- 18,880 SF Building
- Nicely finished building interior and office build-out
- Year Built: 1999
- Ideal Office / Medical Space / Tech / Showroom
- One Story Building at Judicial Rd & Southcross Drive W
- Near dining and retail
- Ample Parking