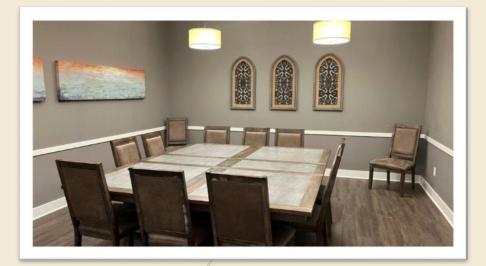

#### ■ BUILDING:

- 18,880 SF Building
- Nicely finished building interior and office build-out
- Year Built: 1999
- Ideal Office / Medical Space / Tech / Showroom
- One Story Building at Judicial Rd & Southcross Drive W
- Near dining and retail
- Ample Parking

14551 JUDICIAL ROAD, BURNSVILLE, MN 55306

14551 Judicial Road Leased Spaces

14551 JUDICIAL ROAD, BURNSVILLE, MN 55306

DISCLAIMER: The information contained herein is deemed reliable but is not guaranteed. We have not verified its accuracy nor do we make any warranty or representation about it. You and your tax and legal advisors should conduct your own investigation of the property and transaction.