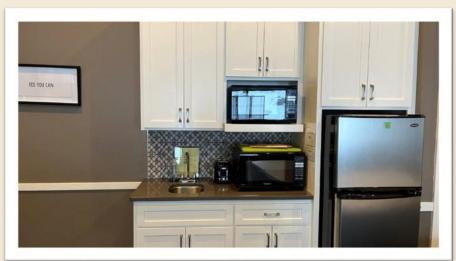

#### ■ BUILDING:

- 18,880 SF Building
- Nicely finished building interior and office build-out
- Year Built: 1999
- Ideal Office / Medical Space / Tech / Showroom
- One Story Building at Judicial Rd & Southcross Drive W
- Near dining and retail
- Ample Parking