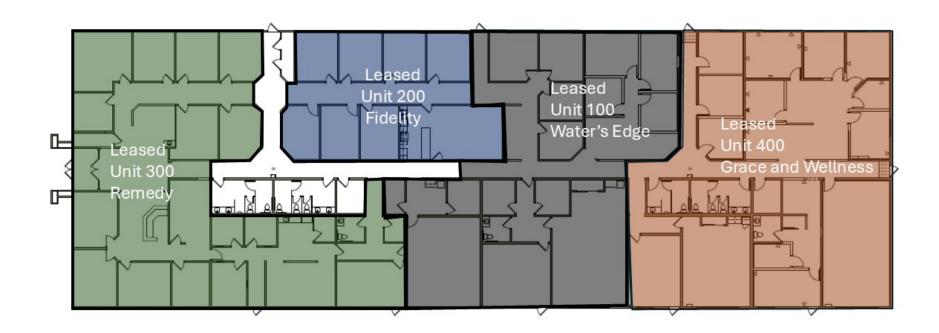

14551 JUDICIAL ROAD, BURNSVILLE, MN 55306

14551 Judicial Road Leased Spaces

14551 JUDICIAL ROAD, BURNSVILLE, MN 55306

DISCLAIMER: The information contained herein is deemed reliable but is not guaranteed. We have not verified its accuracy nor do we make any warranty or representation about it. You and your tax and legal advisors should conduct your own investigation of the property and transaction.