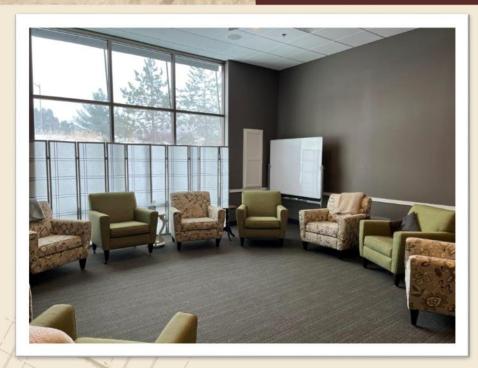

#### ■ BUILDING:

- 18,880 SF Building
- Nicely finished building interior and office build-out
- Year Built: 1999
- Ideal Office / Medical Space / Tech / Showroom
- One Story Building at Judicial Rd & Southcross Drive W
- Near dining and retail
- Ample Parking