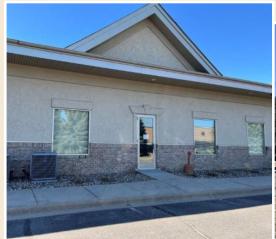

14551 JUDICIAL ROAD, BURNSVILLE, MN 55306

FOR SALE | OFFICE / MEDICAL / TECH / SHOWROOM

CERRON Commercial Properties, LLC 21476 Grenada Avenue Lakeville, MN 55044 www.CERRON.com

#### PROFESSIONAL OFFICE BUILDING

14551 JUDICIAL ROAD, BURNSVILLE, MN 55306

FOR SALE | OFFICE / MEDICAL / TECH / SHOWROOM

#### ■ BUILDING:

- 18,880 SF Building
- Nicely finished building interior and office build-out
- Year Built: 1999
- Ideal Office / Medical Space / Tech / Showroom
- One Story Building at Judicial Rd & Southcross Drive W
- Near dining and retail
- Ample Parking