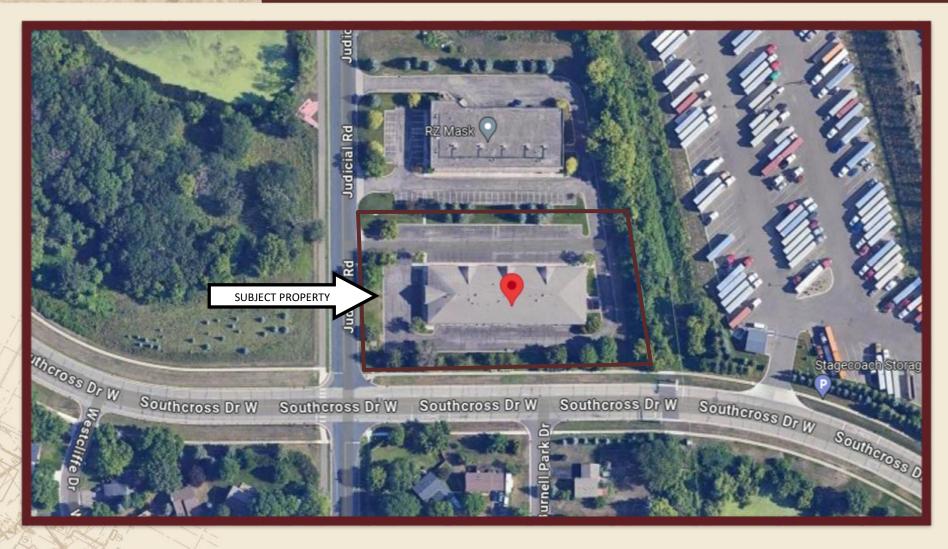

#### PROFESSIONAL OFFICE BUILDING

14551 JUDICIAL ROAD, BURNSVILLE, MN 55306

FOR SALE | OFFICE / MEDICAL / TECH / SHOWROOM

#### PROFESSIONAL OFFICE BUILDING

14551 JUDICIAL ROAD, BURNSVILLE, MN 55306

#### ■ BUILDING:

- 18,880 SF Building
- Nicely finished building interior and office build-out
- Year Built: 1999
- Ideal Office / Medical Space / Tech / Showroom
- One Story Building at Judicial Rd & Southcross Drive W
- Near dining and retail
- Ample Parking