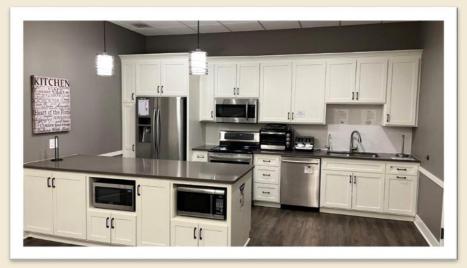

#### ■ BUILDING:

- 18,880 SF Building
- Nicely finished building interior and office build-out
- Year Built: 1999
- Ideal Office / Medical Space / Tech / Showroom
- One Story Building at Judicial Rd & Southcross Drive W
- Near dining and retail
- Ample Parking