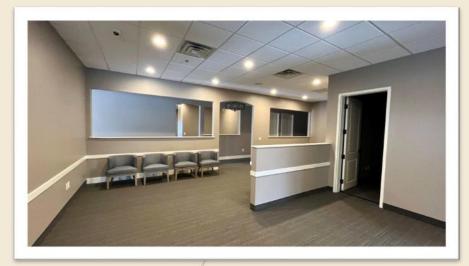

#### ■ BUILDING:

- 18,880 SF Building
- Nicely finished building interior and office build-out
- Year Built: 1999
- Ideal Office / Medical Space / Tech / Showroom
- One Story Building at Judicial Rd & Southcross Drive W
- Near dining and retail
- Ample Parking