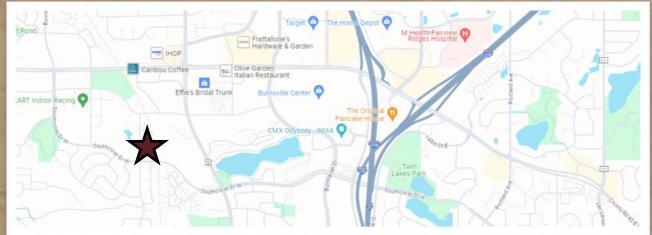

14551 JUDICIAL ROAD, BURNSVILLE, MN 55306



FOR SALE | OFFICE / MEDICAL / TECH / SHOWROOM





# CERRON PROPERTIES buy 1 sell 1 lease

CERRON Commercial Properties, LLC 21476 Grenada Avenue Lakeville, MN 55044 www.CERRON.com

#### PROPERTY HIGHLIGHTS

- Gorgeous professional office building with high-end finishes in Burnsville for sale
- 18,880 SF Building
- Approx. 78% leased to three tenants (approx. 4,030 SF avail.)
- Furniture can stay
- Great demographics
- Ample parking
- Near retail and restaurants
- PID# 02-47200-01-010
- **2024** RE Taxes: \$46,838
- Asking Price: \$2,900,000
- Video link:

https://youtu.be/5BNexk3Wn3k

#### PROFESSIONAL OFFICE BUILDING

14551 JUDICIAL ROAD, BURNSVILLE, MN 55306

FOR SALE | OFFICE / MEDICAL / TECH / SHOWROOM





DISCLAIMER: The information contained herein is deemed reliable but is not guaranteed. We have not verified its accuracy nor do we make any warranty or representation about it. You and your tax and legal advisors should conduct your own investigation of the property and transaction.

For more information, please contact:

Rocky Ranch
952.583.6135
rockyr@cerron.com



#### **SUMMARY**

#### PROFESSIONAL OFFICE BUILDING

14551 JUDICIAL ROAD, BURNSVILLE, MN 55306



#### ■ TRAFFIC COUNTS:

■ 5,218 vpd @ Southcross Dr W & Judicial Rd

■ 14,000 vpd @ CR-5 & Southcross Dr W

Source: MN DOT

#### ■ BUILDING:

- 18,880 SF Building
- Nicely finished building interior and office build-out
- Year Built: 1999
- Ideal Office / Medical Space / Tech / Showroom
- One Story Building at Judicial Rd & Sout