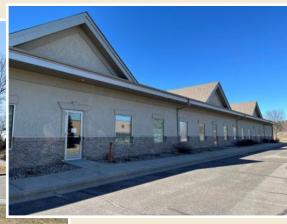

14551 JUDICIAL ROAD, BURNSVILLE, MN 55306

FOR SALE | OFFICE / MEDICAL / TECH / SHOWROOM

#### PROFESSIONAL OFFICE BUILDING

14551 JUDICIAL ROAD, BURNSVILLE, MN 55306

FOR SALE | OFFICE / MEDICAL / TECH / SHOWROOM

DISCLAIMER: The information contained herein is deemed reliable but is not guaranteed. We have not verified its accuracy nor do we make any warranty or representation about it. You and your tax and legal advisors should conduct your own investigation of the property and transaction.

#### PROFESSIONAL OFFICE BUILDING

14551 JUDICIAL ROAD, BURNSVILLE, MN 55306