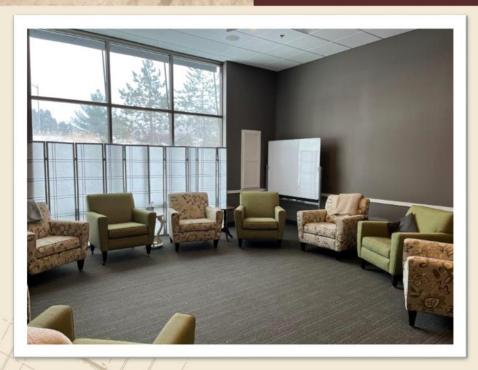

re can stay
- Great demographics
- Ample parking
- Near retail and restaurants
- PID# 02-47200-01-010
- **2024** RE Taxes: \$46,838
- Asking Price: \$2,900,000
- Video link:

https://youtu.be/5BNexk3Wn3k

#### PROFESSIONAL OFFICE BUILDING

14551 JUDICIAL ROAD, BURNSVILLE, MN 55306

FOR SALE | OFFICE / MEDICAL / TECH / SHOWROOM





DISCLAIMER: The information contained herein is deemed reliable but is not guaranteed. We have not verified its accuracy nor do we make any warranty or representation about it. You and your tax and legal advisors should conduct your own investigation of the property and transaction.

For more information, please contact:

Rocky Ranch
952.583.6135
rockyr@cerron.com



#### **SUMMARY**

#### PROFESSIONAL OFFICE BUILDING

14551 JUDICIAL ROAD, BURNSVILLE, MN 55306



#### ■ TRAFFIC COUNTS:

■ 5,218 vpd @ Southcross Dr W & Judicial Rd

■ 14,000 vpd @ CR-5 & Southcross Dr W

Source: MN DOT

#### ■ BUILDING:

- 18,880 SF Building
- Nicely finished building interior and office build-out
- Year Built: 1999
- Ideal Office / Medical Space / Tech / Showroom
- One Story Building at Judicial Rd & Southcross Drive W
- Near dining and retail
- Ample Parking

#### ■ DEMOGRAPHICS:

|                  | 1 Mile    | 3 Mile    | 5 Mile    |
|------------------|-----------|-----------|-----------|
| Population       | 8,667     | 71,896    | 162,063   |
| Median HH Income | \$83,107  | \$91,161  | \$100,571 |
| Avg HH Income    | \$109,565 | \$116,096 | \$129,927 |

Source: ERSI

DISCLAIMER: The information contained herein is deemed reliable but is not guaranteed. We