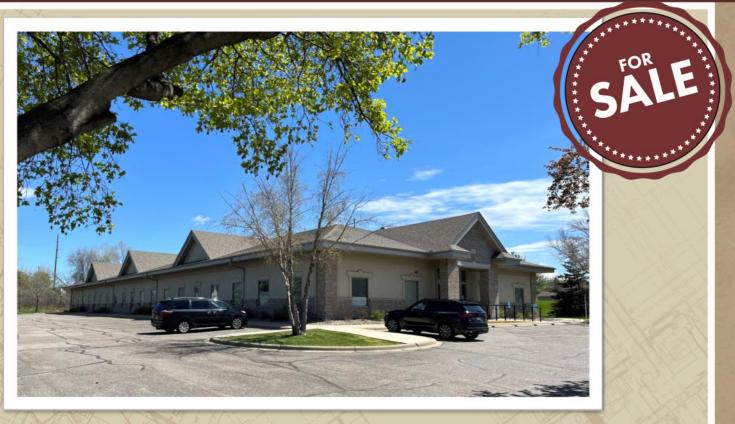

14551 JUDICIAL ROAD, BURNSVILLE, MN 55306

FOR SALE | OFFICE / MEDICAL / TECH / SHOWROOM

#### PROPERTY HIGHLIGHTS

- Gorgeous professional office building with high-end finishes in Burnsville for sale
- 18,880 SF Building
- Approx. 78% leased to three tenants (approx. 4,030 SF avail.)
- Furniture can stay
- Great demographics
- Ample parking
- Near retail and restaurants
- PID# 02-47200-01-010
- **2024** RE Taxes: \$46,838
- Asking Price: \$2,900,000
- Video link:

#### PROFESSIONAL OFFICE BUILDING

14551 JUDICIAL ROAD, BURNSVILLE, MN 55306

FOR SALE | OFFICE / MEDICAL / TECH / SHOWROOM

DISCLAIMER: The information contained herein is deemed reliable but is not guaranteed. We have not verified its accuracy nor do we make any warranty or representation about it. You and your tax and legal advisors should conduct your own investigation of the property and transaction.