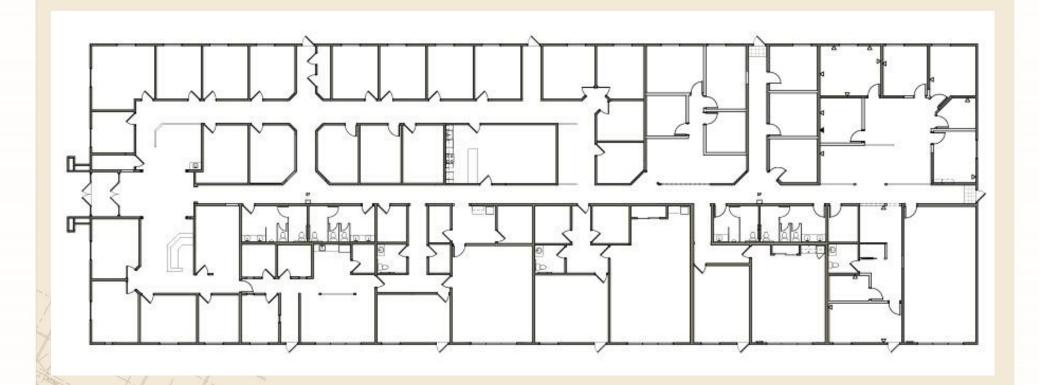

#### ■ BUILDING:

- 18,880 SF Building
- Nicely finished building interior and office build-out
- Year Built: 1999
- Ideal Office / Medical Space / Tech / Showroom
- One Story Building at Judicial Rd & Southcross Drive W
- Near dining and retail
- Ample Parking