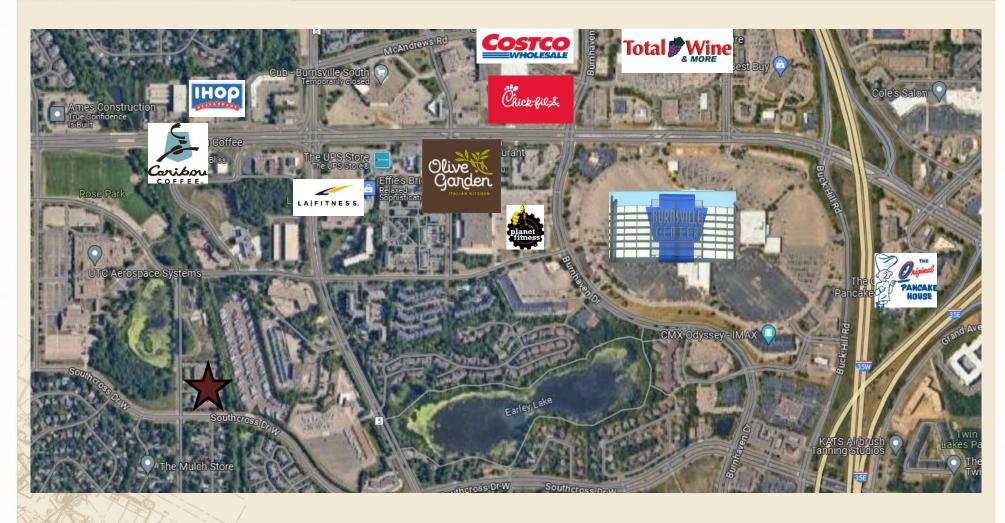

# **AERIAL MAP**

#### ■ BUILDING:

- 18,880 SF Building
- Nicely finished building interior and office build-out
- Year Built: 1999
- Ideal Office / Medical Space / Tech / Showroom
- One Story Building at Judicial Rd & Southcross Drive W
- Near dining and retail
- Ample Parking