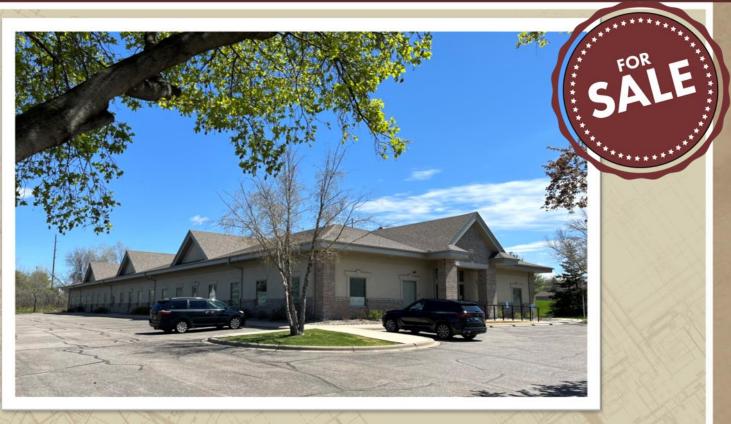

14551 JUDICIAL ROAD, BURNSVILLE, MN 55306

FOR SALE | OFFICE / MEDICAL / TECH / SHOWROOM

#### PROPERTY HIGHLIGHTS

- Gorgeous professional office building with high-end finishes in Burnsville for sale
- 18,880 SF Building
- Current owner is willing to lease back approx. 5,000 SF
- Furniture can stay
- Great demographics
- Ample parking
- Near retail and restaurants
- PID# 02-47200-01-010
- **2024** RE Taxes: \$46,838
- Asking Price: \$2,649,000
- Video link:

#### PROFESSIONAL OFFICE BUILDING

14551 JUDICIAL ROAD, BURNSVILLE, MN 55306

FOR SALE | OFFICE / MEDICAL / TECH / SHOWROOM

DISCLAIMER: The information contained herein is deemed reliable but is not guaranteed. We have not verified its accuracy nor do we make any warranty or representation about it. You and your tax and legal advisors should conduct your own investigation of the property and transaction.