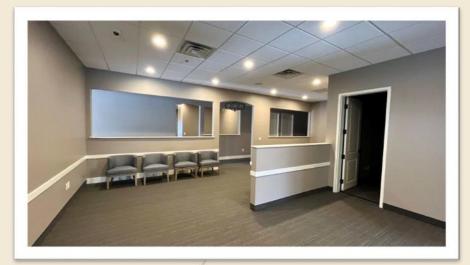

# INTERIOR PHOTOS

#### ■ BUILDING:

- 18,880 SF Building
- Nicely finished building interior and office build-out
- Year Built: 1999
- Ideal Office / Medical Space / Tech / Showroom
- One Story Building at Judicial Rd & Southcross Drive W
- Near dining and retail
- Ample Parking