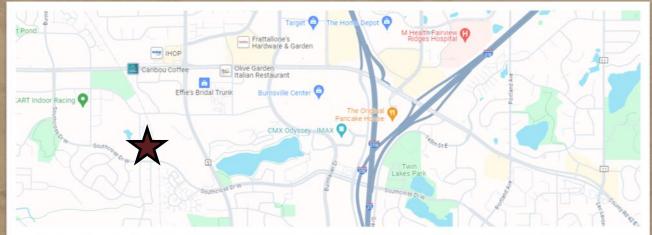

14551 JUDICIAL ROAD, BURNSVILLE, MN 55306



FOR SALE | OFFICE / MEDICAL / TECH / SHOWROOM





# CERRON PROPERTIES buy 1 sell 1 lease

CERRON Commercial Properties, LLC 21476 Grenada Avenue Lakeville, MN 55044 www.CERRON.com

#### PROPERTY HIGHLIGHTS

- Gorgeous professional office building with high-end finishes in Burnsville for sale
- 18,880 SF Building
- Current owner is willing to lease back approx. 5,000 SF
- Furniture can stay
- Great demographics
- Ample parking
- Near retail and restaurants
- PID# 02-47200-01-010
- **2024** RE Taxes: \$46,838
- Asking Price: \$2,649,000
- Video link:

https://youtu.be/5BNexk3Wn3k

#### PROFESSIONAL OFFICE BUILDING

14551 JUDICIAL ROAD, BURNSVILLE, MN 55306

FOR SALE | OFFICE / MEDICAL / TECH / SHOWROOM





DISCLAIMER: The information contained herein is deemed reliable but is not guaranteed. We have not verified its accuracy nor do we make any warranty or representation about it. You and your tax and legal advisors should conduct your own investigation of the property and transaction.

For more information, please contact:

Rocky Ranch
952.583.6135
rockyr@cerron.com



#### **SUMMARY**

#### PROFESSIONAL OFFICE BUILDING

14551 JUDICIAL ROAD, BURNSVILLE, MN 55306



#### ■ TRAFFIC COUNTS:

■ 5,218 vpd @ Southcross Dr W & Judicial Rd

■ 14,000 vpd @ CR-5 & Southcross Dr W

Source: MN DOT

#### ■ BUILDING:

- 18,880 SF Building
- Nicely finished building interior and office build-out
- Year Built: 1999
- Ideal Office / Medical Space / Tech / Showroom
- One Story Building at Judicial Rd & Sout