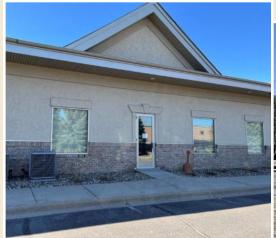

14551 JUDICIAL ROAD, BURNSVILLE, MN 55306

FOR SALE | OFFICE / MEDICAL / TECH / SHOWROOM

#### PROPERTY HIGHLIGHTS

- Gorgeous professional office building with high-end finishes in Burnsville for sale
- 18,880 SF Building
- Current owner is willing to lease back approx. 5,000 SF
- Furniture can stay
- Great demographics
- Ample parking
- Near retail and restaurants
- PID# 02-47200-01-010
- **2024** RE Taxes: \$46,838
- Asking Price: \$2,649,000
- Video link:

#### PROFESSIONAL OFFICE BUILDING

14551 JUDICIAL ROAD, BURNSVILLE, MN 55306

FOR SALE | OFFICE / MEDICAL / TECH / SHOWROOM

DISCLAIMER: The information contained herein is deemed reliable but is not guaranteed. We have not verified its accuracy nor do we make any warranty or representation about it. You and your tax and legal advisors should conduct your own investigation of the property and transaction.

#### PROFESSIONAL OFFICE BUILDING

14551 JUDICIAL ROAD, BURNSVILLE, MN 55306

#### ■ BUILDING:

- 18,880 SF Building
- Nicely finished building interior and office build-out
- Year Built: 1999
- Ideal Office / Medical Space / Tech / Showroom
- One Story Building at Judicial Rd & Southcross Drive W
- Near dining and retail
- Ample Parking