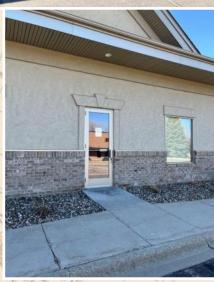

14551 JUDICIAL ROAD, BURNSVILLE, MN 55306

FOR SALE | OFFICE / MEDICAL / TECH / SHOWROOM

#### PROPERTY HIGHLIGHTS

- Gorgeous professional office building with high-end finishes in Burnsville for sale
- 18,880 SF Building
- Current owner is willing to lease back approx. 5,000 SF
- Furniture can stay
- Great demographics
- Ample parking
- Near retail and restaurants
- PID# 02-47200-01-010
- **2024** RE Taxes: \$46,838
- Asking Price: \$2,649,000
- Video link:

#### PROFESSIONAL OFFICE BUILDING

14551 JUDICIAL ROAD, BURNSVILLE, MN 55306

FOR SALE | OFFICE / MEDICAL / TECH / SHOWROOM

DISCLAIMER: The information contained herein is deemed reliable but is not guaranteed. We have not verified its accuracy nor do we make any warranty or representation about it. You and your tax and legal advisors should conduct your own investigation of the property and transaction.