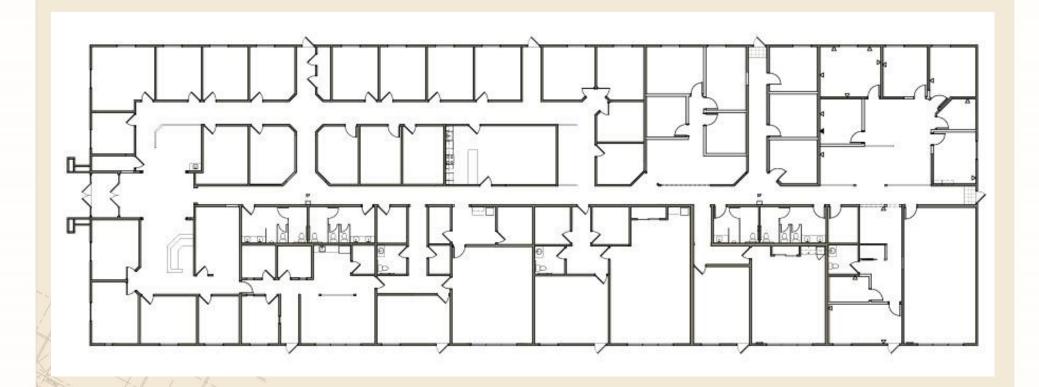

#### PROPERTY HIGHLIGHTS

- Gorgeous professional office building with high-end finishes in Burnsville for sale
- 18,880 SF Building
- Current owner is willing to lease back approx. 5,000 SF
- Furniture can stay
- Great demographics
- Ample parking
- Near retail and restaurants
- PID# 02-47200-01-010
- **2024** RE Taxes: \$46,838
- Asking Price: \$2,649,000
- Video link:

#### ■ BUILDING:

- 18,880 SF Building
- Nicely finished building interior and office build-out
- Year Built: 1999
- Ideal Office / Medical Space / Tech / Showroom
- One Story Building at Judicial Rd & Southcross Drive W
- Near dining and retail
- Ample Parking