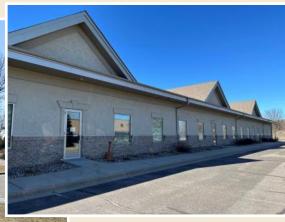

14551 JUDICIAL ROAD, BURNSVILLE, MN 55306

FOR SALE | OFFICE / MEDICAL / TECH / SHOWROOM

#### PROPERTY HIGHLIGHTS

- Gorgeous professional office building with high-end finishes in Burnsville for sale
- 18,880 SF Building
- Current owner is willing to lease back approx. 5,000 SF
- Furniture can stay
- Great demographics
- Ample parking
- Near retail and restaurants
- PID# 02-47200-01-010
- **2024** RE Taxes: \$46,838
- Asking Price: \$2,649,000
- Video link:

#### PROFESSIONAL OFFICE BUILDING

14551 JUDICIAL ROAD, BURNSVILLE, MN 55306

FOR SALE | OFFICE / MEDICAL / TECH / SHOWROOM

DISCLAIMER: The information contained herein is deemed reliable but is not guaranteed. We have not verified its accuracy nor do we make any warranty or representation about it. You and your tax and legal advisors should conduct your own investigation of the property and transaction.

#### PROFESSIONAL OFFICE BUILDING

14551 JUDICIAL ROAD, BURNSVILLE, MN 55306

#### ■ BUILDING:

- 18,880 SF Building
- Nicely finished building interior and office build-out
- Year Built: 1999
- Ideal Office / Medical Space / Tech / Showroom
- One Story Building at Judicial Rd & Southcross Drive W
- Near dining and retail
- Ample Parking