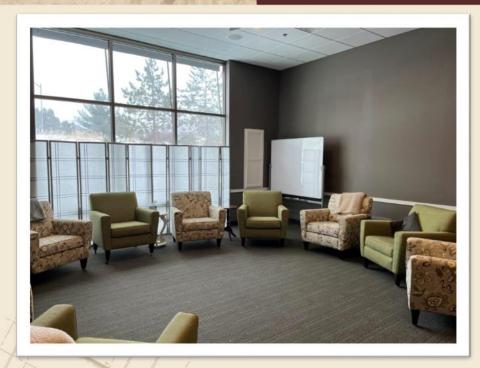

# INTERIOR PHOTOS

#### ■ BUILDING:

- 18,880 SF Building
- Nicely finished building interior and office build-out
- Year Built: 1999
- Ideal Office / Medical Space / Tech / Showroom
- One Story Building at Judicial Rd & Southcross Drive W
- Near dining and retail
- Ample Parking