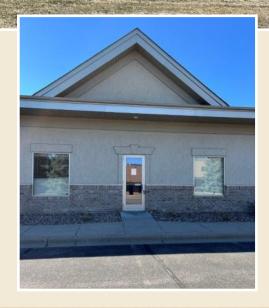

#### PROFESSIONAL OFFICE BUILDING

14551 JUDICIAL ROAD, BURNSVILLE, MN 55306

#### ■ BUILDING:

- 18,880 SF Building
- Nicely finished building interior and office build-out
- Year Built: 1999
- Ideal Office / Medical Space / Tech / Showroom
- One Story Building at Judicial Rd & Southcross Drive W
- Near dining and retail
- Ample Parking