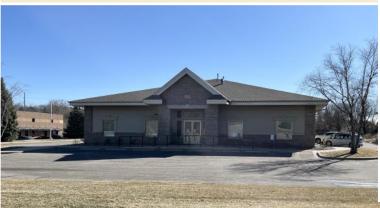

14551 JUDICIAL ROAD, BURNSVILLE, MN 55306

FOR SALE | OFFICE / MEDICAL / TECH / SHOWROOM

#### PROPERTY HIGHLIGHTS

- Gorgeous professional office building with high-end finishes in Burnsville for sale
- 18,880 SF Building
- Current owner is willing to lease back approx. 5,000 SF
- Furniture can stay
- Great demographics
- Ample parking
- Near retail and restaurants
- PID# 02-47200-01-010
- **2024** RE Taxes: \$46,838
- Asking Price: \$2,649,000
- Video link:

#### PROFESSIONAL OFFICE BUILDING

14551 JUDICIAL ROAD, BURNSVILLE, MN 55306

FOR SALE | OFFICE / MEDICAL / TECH / SHOWROOM

DISCLAIMER: The information contained herein is deemed reliable but is not guaranteed. We have not verified its accuracy nor do we make any warranty or representation about it. You and your tax and legal advisors should conduct your own investigation of the property and transaction.

#### PROFESSIONAL OFFICE BUILDING

14551 JUDICIAL ROAD, BURNSVILLE, MN 55306

#### ■ BUILDING:

- 18,880 SF Building
- Nicely finished building interior and office build-out
- Year Built: 1999
- Ideal Office / Medical Space / Tech / Showroom
- One Story Building at Judicial Rd & Southcross Drive W
- Near dining and retail
- Ample Parking