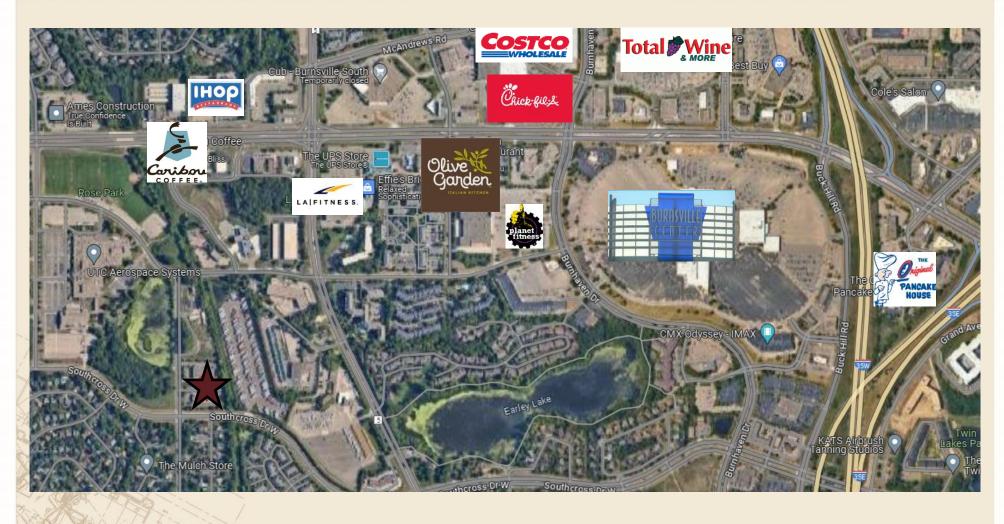

# **AERIAL MAP**

#### ■ BUILDING:

- 18,880 SF Building
- Nicely finished building interior and office build-out
- Year Built: 1999
- Ideal Office / Medical Space / Tech / Showroom
- One Story Building at Judicial Rd & Southcross Drive W
- Near dining and retail
- Ample Parking