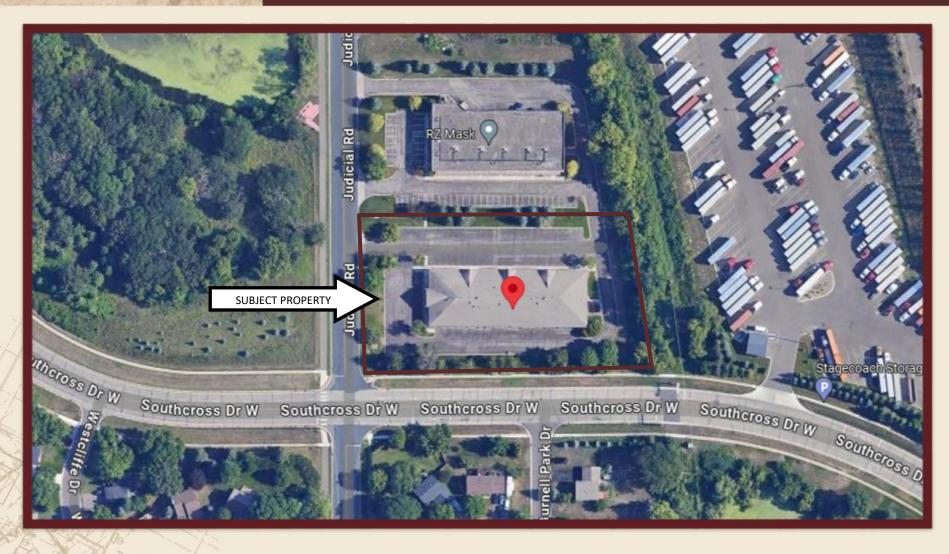

# **AERIAL MAP**

#### ■ TRAFFIC COUNTS:

■ 5,218 vpd @ Southcross Dr W & Judicial Rd

■ 14,000 vpd @ CR-5 & Southcross Dr W

Source: MN DOT