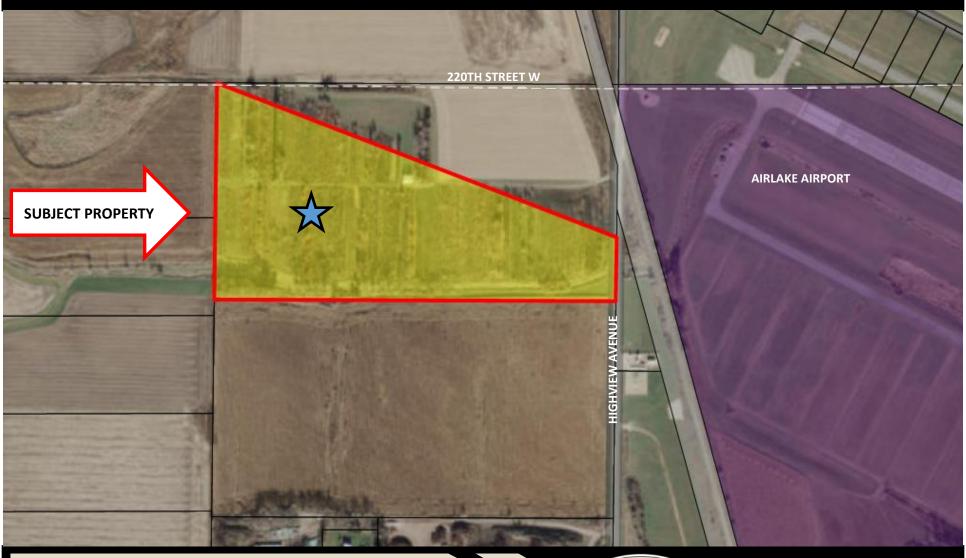

## **Property Highlights:**

- ◆ 21.80 acres
- Unplatted
- Located near rail and the Lakeville Airport & Minnesota's
   2nd largest industrial park—
   Airlake Industrial Park
- Well & Septic
- Outdoor Storage
- Dakota Co. RE Taxes: \$1,178 (2024)
- PID# 13-00500-01-013
- Listing Price: \$1,300,000