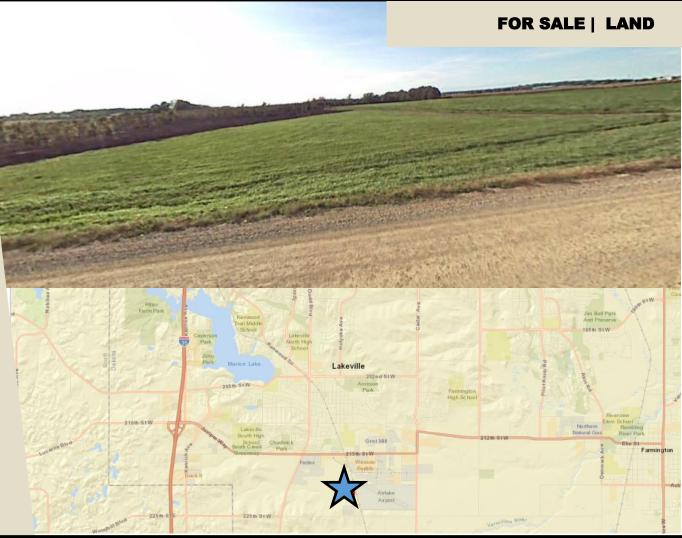

## **LAND FOR SALE**

XXXX Highview Avenue, Lakeville, MN 55044



CERRON Commercial Properties, LLC 21476 Grenada Avenue Lakeville, MN 55044 CERRON.com

## **Property Highlights:**

- ◆ 21.80 acres
- Unplatted
- Located near rail and the Lakeville Airport & Minnesota's
   2nd largest industrial park—
   Airlake Industrial Park
- Well & Septic
- Outdoor Storage
- Dakota Co. RE Taxes: \$1,178 (2024)
- PID# 13-00500-01-013
- Listing Price: \$1,300,000



DISCLAIMER: The information contained herein is deemed reliable but is not guaranteed. We have not verified its accuracy nor do we make any warranty or representation about it. You and your tax and legal advisors should conduct your own investigation of the property and transaction.



For more information, please contact:
Bruce Rydeen
952.469.9444
brucer@cerron.com

## **AREA MAP**

## **LAND FOR SALE**

XXXX Highview Avenue, Lakeville, MN 55044



DISCLAIMER: The information contained herein is deemed reliable but is not guaranteed. We have not verified its accuracy nor do we make any warranty or representation about it. You and your tax and legal advisors should conduct your own investigation of the property and transaction.



For more information, please contact: Bruce Rydeen 952.46