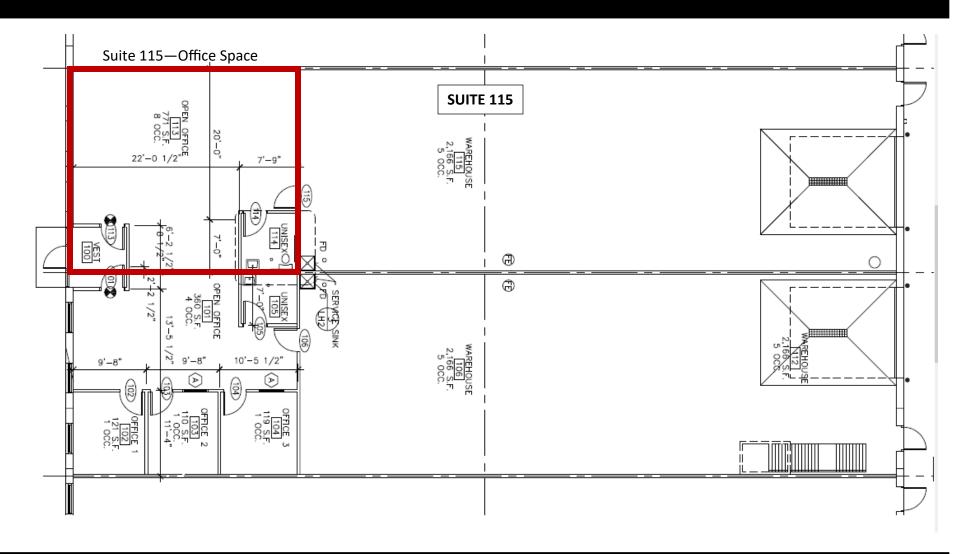

### **FLOOR PLAN**

#### **Property Highlights:**

- Office only space

   available in an office
   warehouse suite in the

   Apple Valley Business
   Campus
- Approx. 834 SF office space with private restroom
- Fully furnished
- Building signage available
- \$1,325/month gross lease
   rate—includes utilities