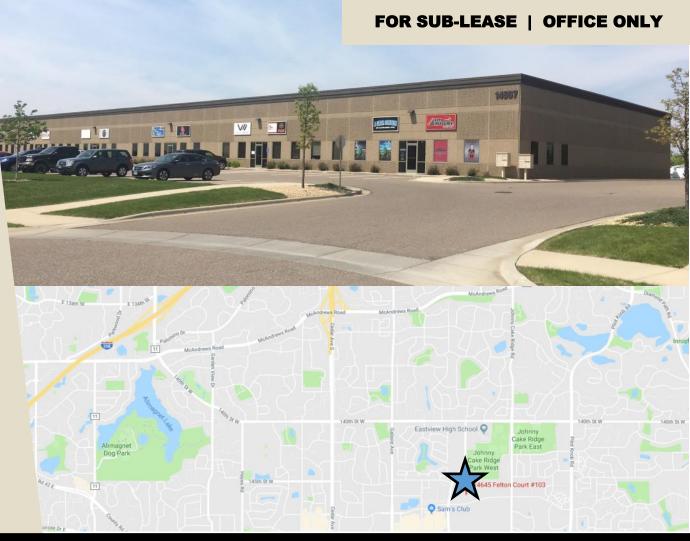

## **APPLE VALLEY BUSINESS CAMPUS**

14607 Felton Court, #115, Apple Valley, MN 55124

CERRON Commercial Properties, LLC 21476 Grenada Avenue Lakeville, MN 55044 CERRON.com

#### **Property Highlights:**

- Office only space

   available in an office
   warehouse suite in the

   Apple Valley Business
   Campus
- Approx. 834 SF office space with private restroom
- Fully furnished
- Building signage available
- \$1,325/month gross lease
   rate—includes utilities