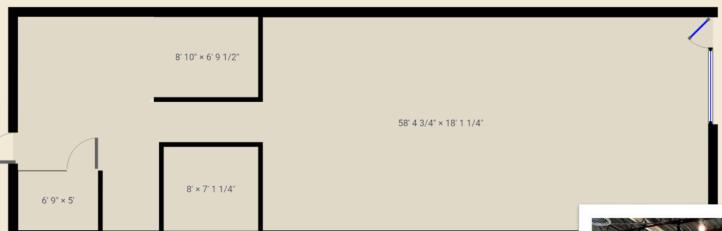

#### PROPERTY HIGHLIGHTS

- One Suite Available #7709 Approx. 1,100 SF (open space)
- Single Story Building
- Dakota Co. PID# 01-81200-04-010
- Located in the Granada Center
  Complex, at the intersection of
  147th St W and Pennock Avenue
- Great visibility, in the heart of Apple Valley's commercial / shopping area including neighbors: Rascal's Bar & Grill, Taste of Thaiyai, Thai Express, and more!

#### **LEASE RATE:**

Suite 7709 (Open Space)

Lease Rate: \$11.00/SF Base

+ \$6.50/SF OP/EX

=\$1,605/month (+ utilities)