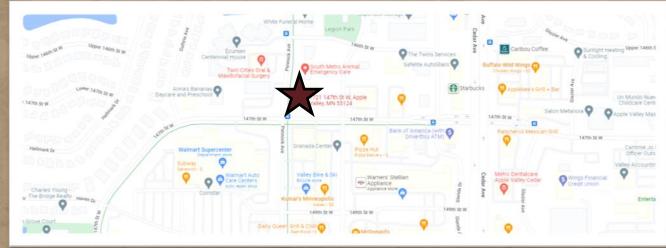

#### PROPERTY HIGHLIGHTS

- One Suite Available #7709 Approx. 1,100 SF (open space)
- Single Story Building
- Dakota Co. PID# 01-81200-04-010
- Located in the Granada Center
  Complex, at the intersection of
  147th St W and Pennock Avenue
- Great visibility, in the heart of Apple Valley's commercial / shopping area including neighbors: Rascal's Bar & Grill, Taste of Thaiyai, Thai Express, and more!

## GRANADA CENTER

7701-7721 147TH ST W, APPLE VALLEY, 55124