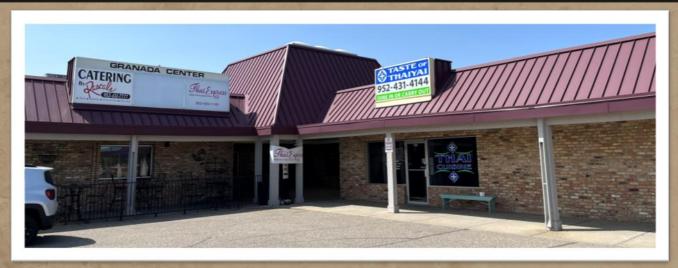

### **PHOTOS**

#### PROPERTY HIGHLIGHTS

- One Suite Available #7709 Approx. 1,100 SF (open space)
- Single Story Building
- Dakota Co. PID# 01-81200-04-010
- Located in the Granada Center
  Complex, at the intersection of
  147th St W and Pennock Avenue
- Great visibility, in the heart of Apple Valley's commercial / shopping area including neighbors: Rascal's Bar & Grill, Taste of Thaiyai, Thai Express, and more!