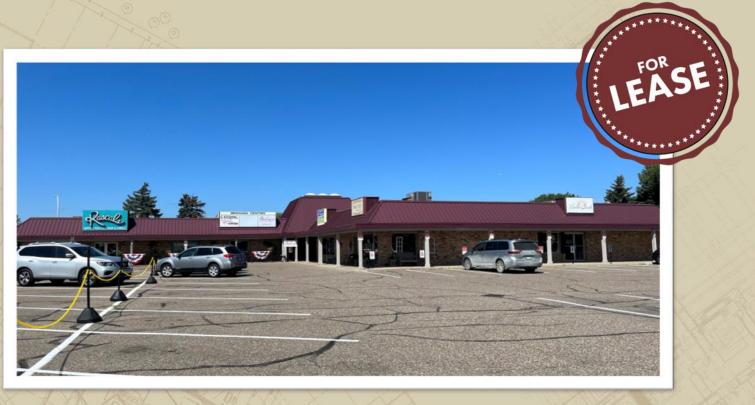

# **GRANADA CENTER**

7701-7721 147TH ST W, APPLE VALLEY, 55124

FOR LEASE | RETAIL / OFFICE SPACE

#### PROPERTY HIGHLIGHTS

- One Suite Available #7709 Approx. 1,100 SF (open space)
- Single Story Building
- Dakota Co. PID# 01-81200-04-010
- Located in the Granada Center
  Complex, at the intersection of
  147th St W and Pennock Avenue
- Great visibility, in the heart of Apple Valley's commercial / shopping area including neighbors: Rascal's Bar & Grill, Taste of Thaiyai, Thai Express, and more!