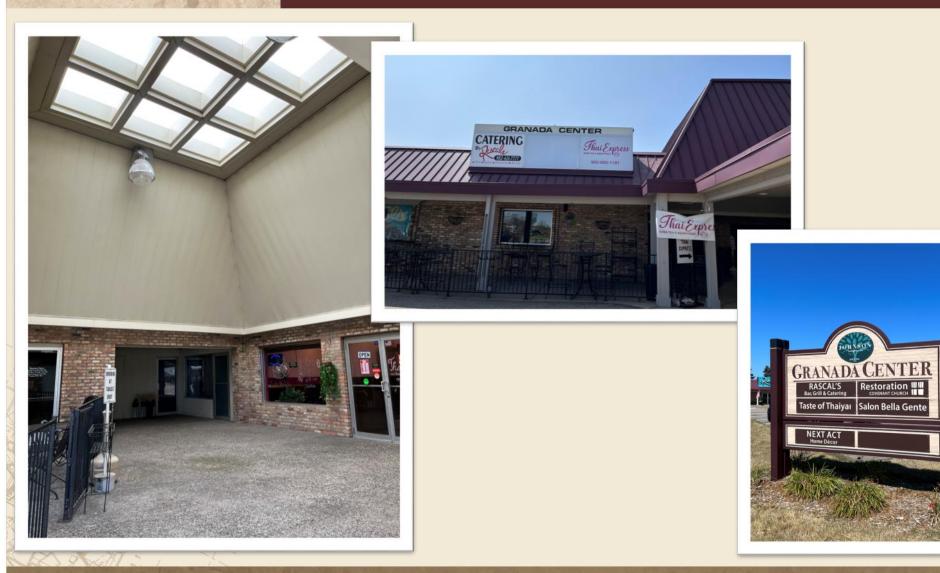

# **GRANADA CENTER**

7701-7721 147TH ST W, APPLE VALLEY, 55124

FOR LEASE | RETAIL / OFFICE SPACE

#### PROPERTY HIGHLIGHTS

- One Suite Available #7709 Approx. 1,100 SF (open space)
- Single Story Building
- Dakota Co. PID# 01-81200-04-010
- Located in the Granada Center
  Complex, at the intersection of
  147th St W and Pennock Avenue
- Great visibility, in the heart of Apple Valley's commercial / shopping area including neighbors: Rascal's Bar & Grill, Taste of Thaiyai, Thai Express, and more!

### **PHOTOS**