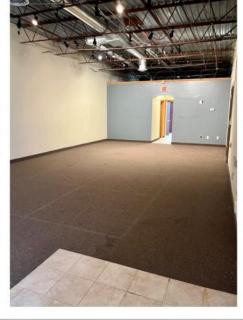

#### PROPERTY HIGHLIGHTS

- One Suite Available #7709 Approx. 1,100 SF (open space)
- Single Story Building
- Dakota Co. PID# 01-81200-04-010
- Located in the Granada Center
   Complex, at the intersection of
   147th St W and Pennock Avenue
- Great visibility, in the heart of Apple Valley's commercial / shopping area including neighbors: Rascal's Bar & Grill, Taste of Thaiyai, Thai Express, and more!
- Lease Rate: see next page

#### **LEASE RATE:**

Suite 7709 (Open Space)

Lease Rate: \$12.00/SF Base

+ \$7.45/SF OP/EX

=\$1,793/month (+ utilities)

## **PHOTOS**