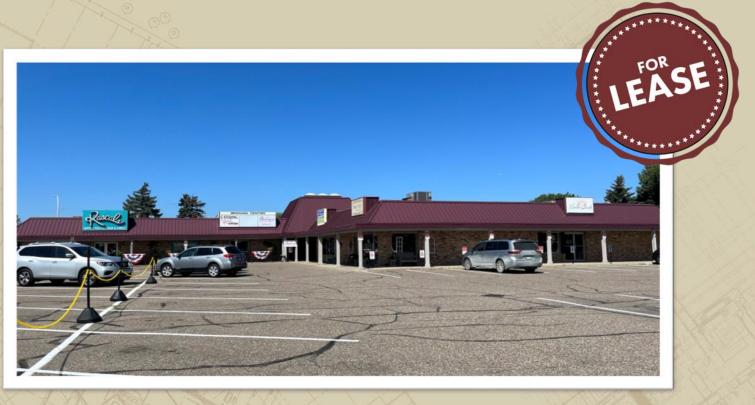

# **GRANADA CENTER**

7701-7721 147TH ST W, APPLE VALLEY, 55124

FOR LEASE | RETAIL / OFFICE SPACE

#### PROPERTY HIGHLIGHTS

- One Suite Available #7709 Approx. 1,100 SF (open space)
- Single Story Building
- Dakota Co. PID# 01-81200-04-010
- Located in the Granada Center
   Complex, at the intersection of
   147th St W and Pennock Avenue
- Great visibility, in the heart of Apple Valley's commercial / shopping area including neighbors: Rascal's Bar & Grill, Taste of Thaiyai, Thai Express, and more!
- Lease Rate: see next page