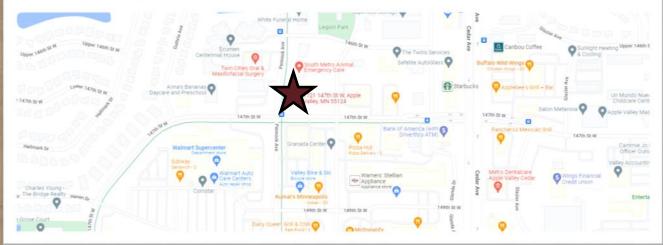

## GRANADA CENTER

7701-7721 147TH ST W, APPLE VALLEY, 55124

#### PROPERTY HIGHLIGHTS

- One Suite Available #7709 Approx. 1,100 SF (open space)
- Single Story Building
- Dakota Co. PID# 01-81200-04-010
- Located in the Granada Center
   Complex, at the intersection of
   147th St W and Pennock Avenue
- Great visibility, in the heart of Apple Valley's commercial / shopping area including neighbors: Rascal's Bar & Grill, Taste of Thaiyai, Thai Express, and more!
- Lease Rate: see next page