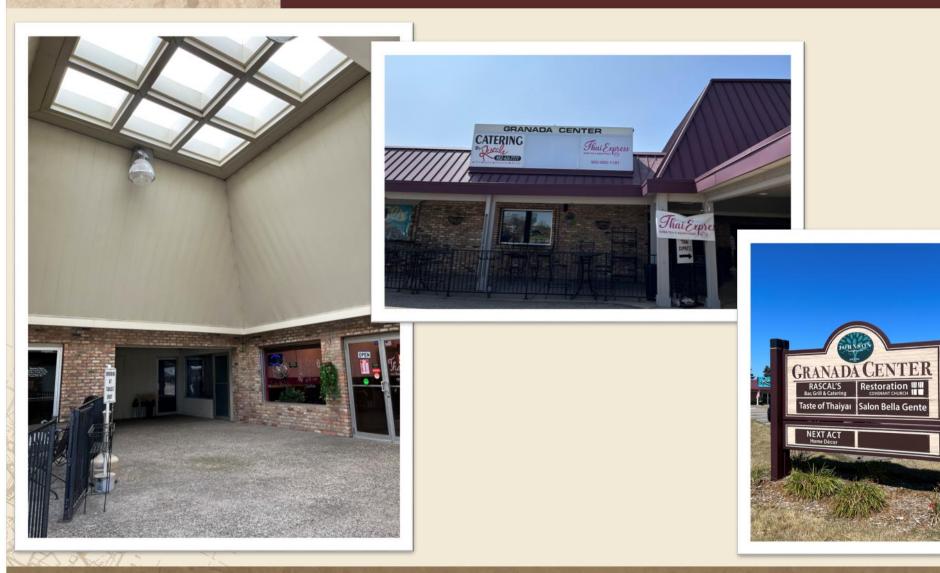

# **GRANADA CENTER**

7701-7721 147TH ST W, APPLE VALLEY, 55124

FOR LEASE | RETAIL / OFFICE SPACE

#### PROPERTY HIGHLIGHTS

- One Suite Available #7709 Approx. 1,100 SF (open space)
- Single Story Building
- Dakota Co. PID# 01-81200-04-010
- Located in the Granada Center
   Complex, at the intersection of
   147th St W and Pennock Avenue
- Great visibility, in the heart of Apple Valley's commercial / shopping area including neighbors: Rascal's Bar & Grill, Taste of Thaiyai, Thai Express, and more!
- Lease Rate: see next page

## **PHOTOS**