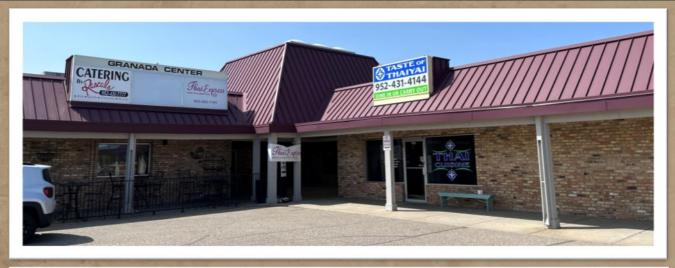

## **PHOTOS**

# GRANADA CENTER

7701-7721 147TH ST W, APPLE VALLEY, 55124

DISCLAIMER: The information contained herein is deemed reliable but is not guaranteed. We have not verified its accuracy nor do we make any warranty or representation about it. You and your tax and legal advisors should conduct your own investigation of the property and transaction.

#### PROPERTY HIGHLIGHTS

- One Suite Available #7709 Approx. 1,100 SF (open space)
- Single Story Building
- Dakota Co. PID# 01-81200-04-010
- Located in the Granada Center
   Complex, at the intersection of
   147th St W and Pennock Avenue
- Great visibility, in the heart of Apple Valley's commercial / shopping area including neighbors: Rascal's Bar & Grill, Taste of Thaiyai, Thai Express, and more!
- Lease Rate: see next page