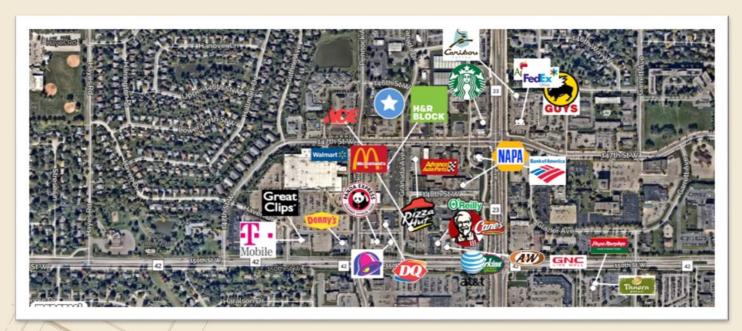

#### ■ TRAFFIC COUNTS:

- 9,572 vpd @ 147th St W and Pennock Avenue
- 35,421 vpd @ CR-42 and Cedar Avenue
- 8,079 vpd @ 147th St W and Glenda Drive

#### ■ DEMOGRAPHICS:

|                  | 1 Mile      | 3 Mile      | 5 Mile      |
|------------------|-------------|-------------|-------------|
| Population       | 5,944       | 51,259      | 125,921     |
| Median HH Income | \$58,924.20 | \$87,170.09 | \$89,338.13 |
| Avg HH Income    | \$64,599.00 | \$93,102.91 | \$95,081.64 |