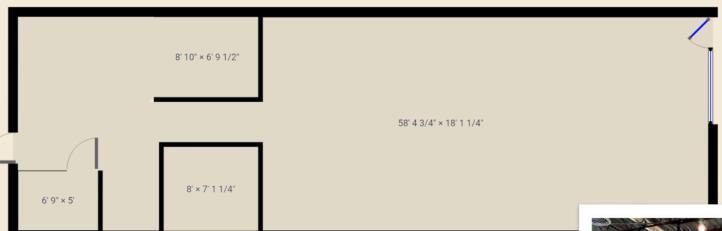

#### PROPERTY HIGHLIGHTS

- One Suite Available #7709 Approx. 1,100 SF (open space)
- Single Story Building
- Dakota Co. PID# 01-81200-04-010
- Located in the Granada Center
   Complex, at the intersection of
   147th St W and Pennock Avenue
- Great visibility, in the heart of Apple Valley's commercial / shopping area including neighbors: Rascal's Bar & Grill, Taste of Thaiyai, Thai Express, and more!
- Lease Rate: see next page

#### **LEASE RATE:**

Suite 7709 (Open Space)

Lease Rate: \$12.00/SF Base

+ \$7.45/SF OP/EX

=\$1,793/month (+ utilities)