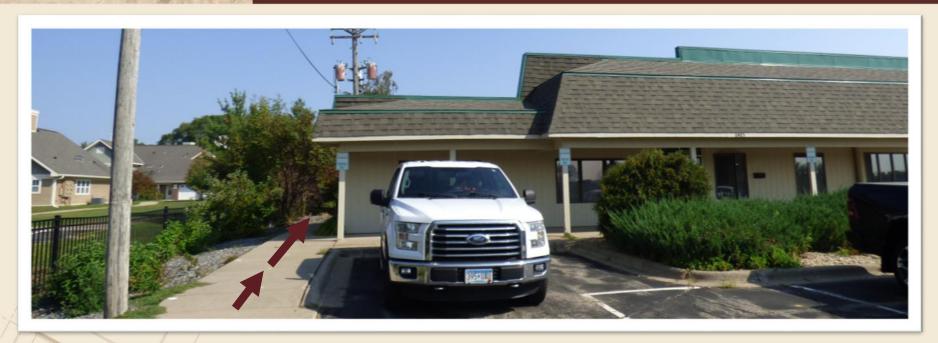

ct)
- Ample parking
- Excellent visibility & proximity to downtown Lakeville
- NW side of building with patio and private entrance
- Available immediately
- \$2,300/month gross lease rate

### OFFICE / SHOWROOM NEAR DOWNTOWN LAKEVILLE

8485 WEST 210TH STREET, SUITE D, LAKEVILLE, MN 55044

FOR LEASE | OFFICE SHOWROOM w-DRIVE-IN DOOR



DISCLAIMER: The information contained herein is deemed reliable but is not guaranteed. We have not verified its accuracy nor do we make any warranty or representation about it. You and your tax and legal advisors should conduct your own investigation of the property and transaction.



For more information, please contact:
Roz Peterson
612.708.5281

## SUMMARY

# OFFICE / SHOWROOM NEAR DOWNTOWN LAKEVILLE

8485 WEST 210TH STREET, SUITE D, LAKEVILLE, MN 55044



#### ■ TRAFFIC COUNTS:

■ 6,446 vpd @ 210th Street West (CR 50)

#### ■ DEMOGRAPHICS:

|                  | 1 Mile      | 3 Mile      | 5 Mile       |
|------------------|-------------|-------------|--------------|
| Population       | 3,118       | 12,286      | 33,563       |
| Median HH Income | \$72,836.33 | \$92,333.18 | \$102,030.26 |
| Avg. HH Income   | \$79,379.00 | \$98,061.27 | \$106,033.84 |

DISCLAIMER: The information contained herein is deemed reliable but is not guaranteed. We have not verified its accuracy nor do we make any warranty or representation about it. You and your tax and legal advisors should conduct your own investigation of the property and transaction.



For more information, please contact:
Roz Peterson
612.708.5281
rozp@cerron.com



# OFFICE / SHOWROOM