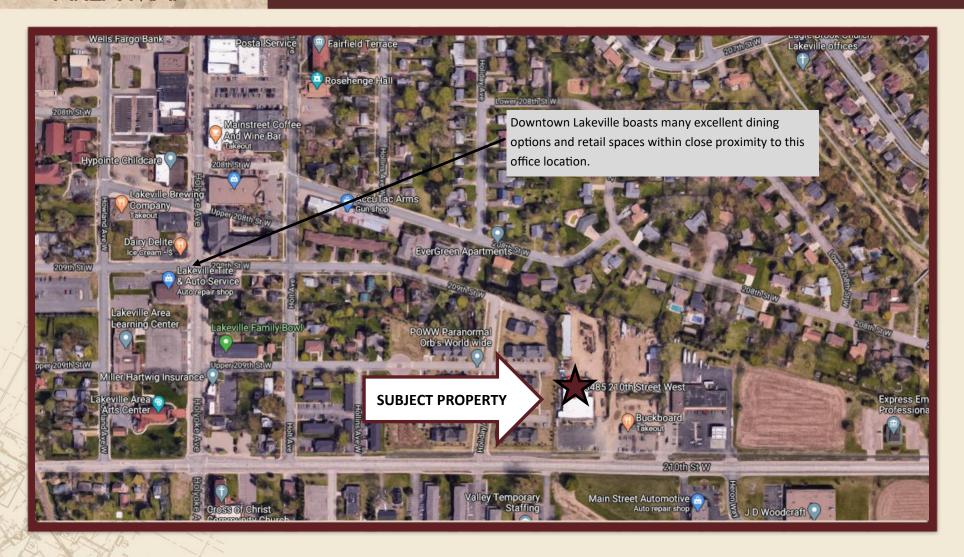

## AREA MAP

# OFFICE / SHOWROOM NEAR DOWNTOWN LAKEVILLE

8485 WEST 210TH STREET, SUITE D, LAKEVILLE, MN 55044

FOR LEASE | OFFICE SHOWROOM w/DRIVE-IN DOOR

# OFFICE / SHOWROOM NEAR DOWNTOWN LAKEVILLE

8485 WEST 210TH STREET, SUITE D, LAKEVILLE, MN 55044