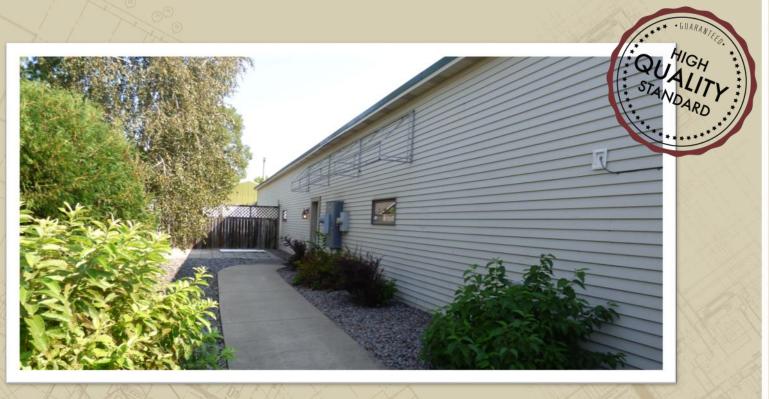

# OFFICE / SHOWROOM NEAR DOWNTOWN LAKEVILLE

8485 WEST 210TH STREET, SUITE D, LAKEVILLE, MN 55044

FOR LEASE | OFFICE SHOWROOM w/DRIVE-IN DOOR

#### PROPERTY HIGHLIGHTS

- Approx. 2,376 SF
- Office Showroom Space with Drive-In Door (8'x10')
- Private Restroom
- Zoned C-3 (General Commercial District)
- Ample parking
- Excellent visibility & proximity to downtown Lakeville
- NW side of building with patio and private entrance
- Available immediately
- \$2,300/month gross lease rate

## **PHOTOS**