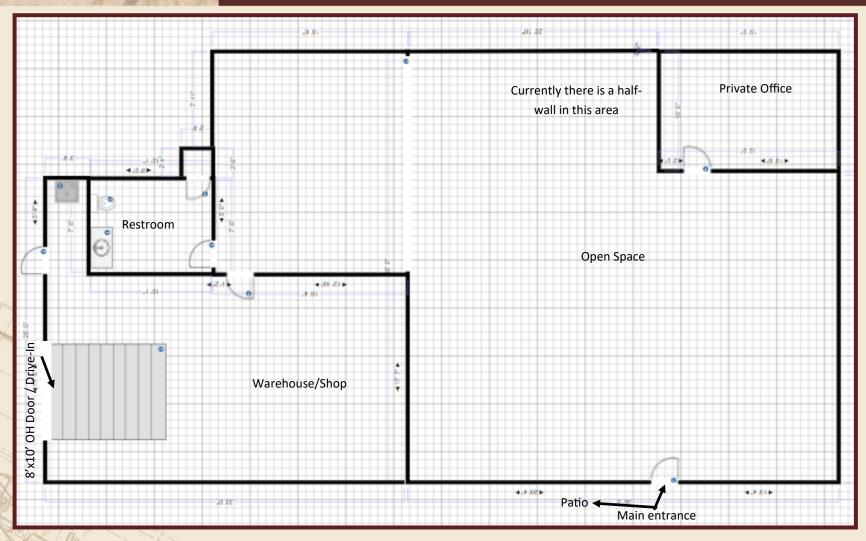

#### PROPERTY HIGHLIGHTS

- Approx. 2,376 SF
- Office Showroom Space with Drive-In Door (8'x10')
- Private Restroom
- Zoned C-3 (General Commercial District)
- Ample parking
- Excellent visibility & proximity to downtown Lakeville
- NW side of building with patio and private entrance
- Available immediately
- \$2,300/month gross lease rate

## SUMMARY