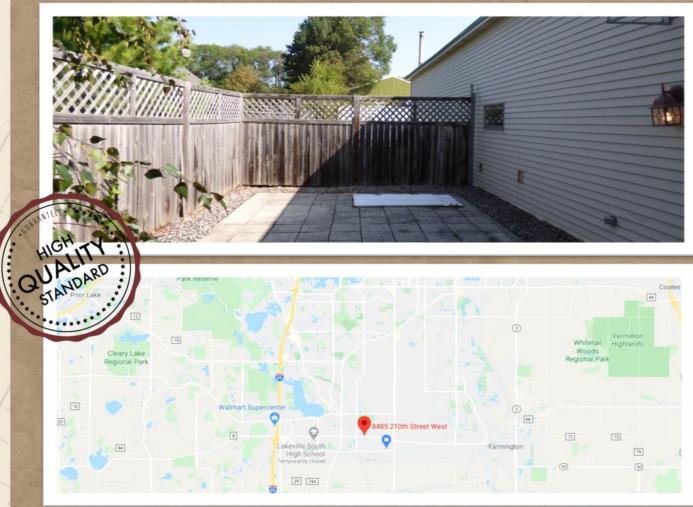

# OFFICE / SHOWROOM NEAR DOWNTOWN LAKEVILLE

8485 WEST 210TH STREET, SUITE D, LAKEVILLE, MN 55044



FOR LEASE | OFFICE SHOWROOM w/DRIVE-IN DOOR





# CERRON PROPERTIES buy I sell I lease

CERRON Commercial Properties, LLC 21476 Grenada Avenue Lakeville, MN 55044 www.CERRON.com

#### PROPERTY HIGHLIGHTS

- Approx. 2,376 SF
- Office Showroom Space with Drive-In Door (8'x10')
- Private Restroom
- Zoned C-3 (General Commercial District)
- Ample parking
- Excellent visibility & proximity to downtown Lakeville
- NW side of building with patio and private entrance
- Available immediately
- \$2,300/month gross lease rate

### OFFICE / SHOWROOM NEAR DOWNTOWN LAKEVILLE

8485 WEST 210TH STREET, SUITE D, LAKEVILLE, MN 55044

FOR LEASE | OFFICE SHOWROOM w-DRIVE-IN DOOR



DISCLAIMER: The information contained herein is deemed reliable but is not guaranteed. We have not verified its accuracy nor do we make any warranty or representation about it. You and your tax and legal advisors should conduct your own investigation of the property and transaction.



For more information, please contact:
Roz Peterson
612.708.5281

## SUMMARY

# OFFICE / SHOWROOM NEAR DOWNTOWN LAKEVILLE

8485 WEST 210TH STREET, SUITE D, LAKEVILLE, MN 55044



#### ■ TRAFFIC COUNTS:

■ 6,446 vpd @ 210th Street West (CR 50)

#### ■ DEMOGRAPHICS:

|                  | 1 Mile      | 3 Mile      | 5 Mile       |
|------------------|-------------|-------------|--------------|
| Population       | 3,118       | 12,286      | 33,563       |
| Median HH Income | \$72,836.33 | \$92,333.18 | \$102