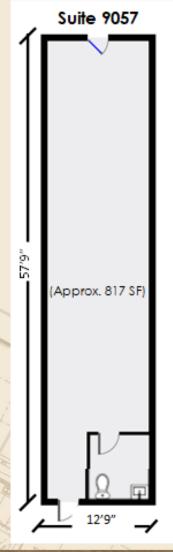

#### PROPERTY HIGHLIGHTS

- Arbor Pointe Commons Retail Mall
- Current Availability:
  - Suite 9057 approx. 817 SF
- \$17/SF Net Lease Rate
- \$11/SF CAM & Tax
- Total Rent \$1,907/month
- Just off of Hwy 55—
  join Subway & the License
   Center at this great location
- Near Walmart, Holiday Station, and Inver Grove Brewing