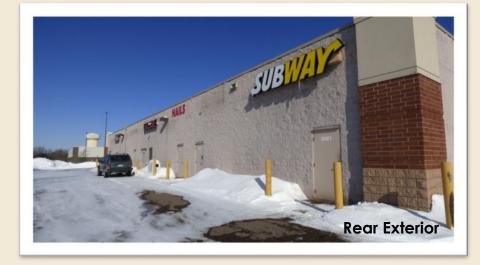

#### PROPERTY HIGHLIGHTS

- Arbor Pointe Commons Retail Mall
- Current Availability:
  - Suite 9057 approx. 817 SF
- \$17/SF Net Lease Rate
- \$11/SF CAM & Tax
- Total Rent \$1,907/month
- Just off of Hwy 55—
  join Subway & the License
   Center at this great location
- Near Walmart, Holiday Station, and Inver Grove Brewing

This location features the Inver Grove License Center and Subway restaurant.

Ample parking.