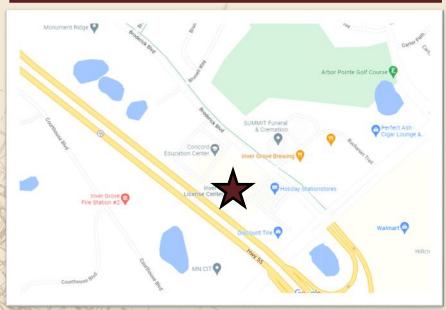

#### Location

This retail facility is located just off the intersection of Highways 55, 52 and Broderick Boulevard. Near Wal-Mart, Tractor Supply Co., Discount Tire, Inver Grove Brewing, Dollar Tree, A&W, and Caribou Coffee and many other retailers.

#### **Traffic Counts:**

- 49,000 vehicles/day Hwy 55 (N of Hwy 56)
- 10,400 vehicles/day Concord Blvd (NE of Hwy 52)