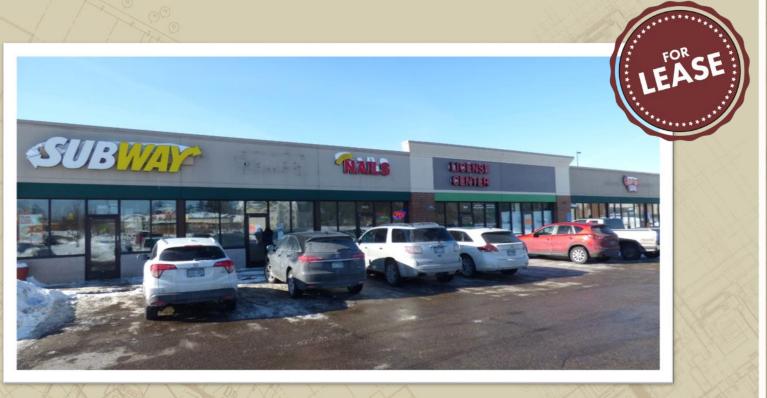

#### PROPERTY HIGHLIGHTS

- Arbor Pointe Commons Retail Mall
- Current Availability:
  - Suite 9057 approx. 817 SF
- \$17/SF Net Lease Rate
- \$11/SF CAM & Tax
- Total Rent \$1,907/month
- Just off of Hwy 55—
  join Subway & the License
   Center at this great location
- Near Walmart, Holiday Station, and Inver Grove Brewing

This location features the Inver Grove License Center and Subway restaurant.

Ample parking.