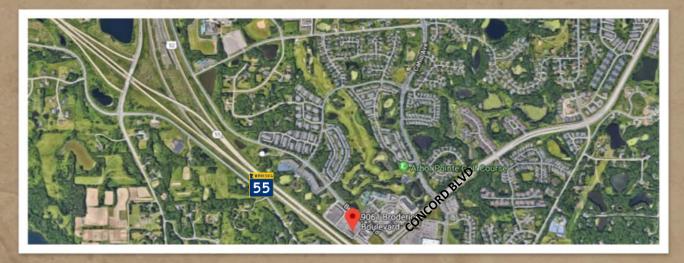

#### Location

This retail facility is located just off the intersection of Highways 55, 52 and Broderick Boulevard. Near Wal-Mart, Tractor Supply Co., Discount Tire, Inver Grove Brewing, Dollar Tree, A&W, and Caribou Coffee and many other retailers.

#### **Traffic Counts:**

- 49,000 vehicles/day Hwy 55 (N of Hwy 56)
- 10,400 vehicles/day Concord Blvd (NE of Hwy 52)