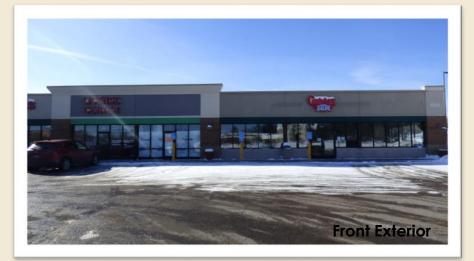

This location features the Inver Grove License Center and Subway restaurant.

Ample parking.