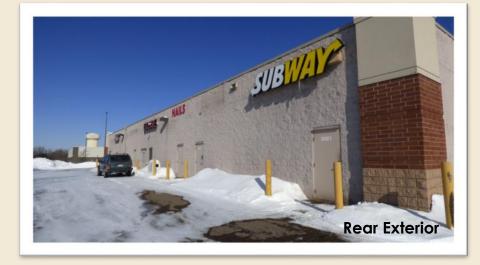

This location features the Inver Grove License Center and Subway restaurant.

Ample parking.