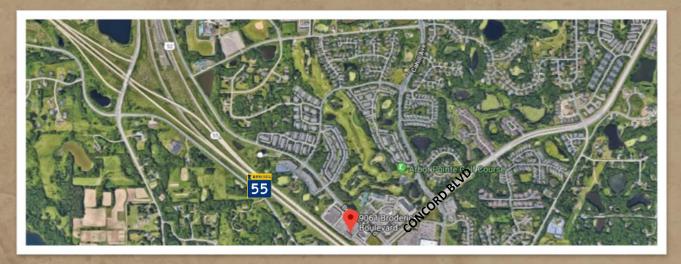

#### Location

This retail facility is located just off the intersection of Highways 55, 52 and Broderick Boulevard. Near Wal-Mart, Tractor Supply Co., Discount Tire, Inver Grove Brewing, Dollar Tree, A&W, and Caribou Coffee and many other retailers.

#### **Traffic Counts:**

- 49,000 vehicles/day Hwy 55 (N of Hwy 56)
- 10,400 vehicles/day Concord Blvd (NE of Hwy 52)