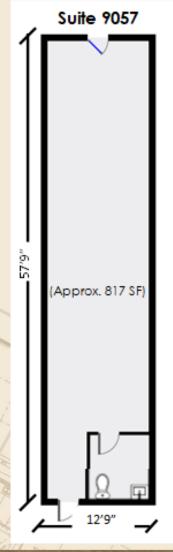

#### PROPERTY HIGHLIGHTS

- Arbor Pointe Commons Retail Mall
- Current Availability:
  - Suite 9057 approx. 817 SF
- \$17/SF Net Lease Rate
- \$11/SF CAM & Tax
- Total Rent \$4,433/month
- Just off of Hwy 55—
  join Subway & the License
   Center at this great location
- Near Walmart, Holiday Station, and Inver Grove Brewing