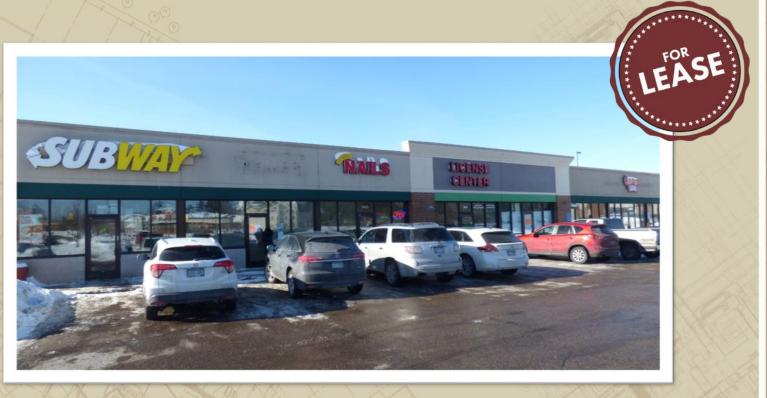

## ARBOR POINTE COMMONS

9057 BRODERICK COMMONS, INVER GROVE HTS., MN 55076

FOR LEASE | RETAIL

CERRON Commercial Properties, LLC 21476 Grenada Avenue Lakeville, MN 55044 www CFRRON com

#### PROPERTY HIGHLIGHTS

- Arbor Pointe Commons Retail Mall
- Current Availability:
  - Suite 9057 approx. 817 SF
- \$17/SF Net Lease Rate
- \$11/SF CAM & Tax
- Total Rent \$4,433/month
- Just off of Hwy 55—
  join Subway & the License
   Center at this great location
- Near Walmart, Holiday Station, and Inver Grove Brewing

This location features the Inver Grove License Center and Subway restaurant.

Ample parking.