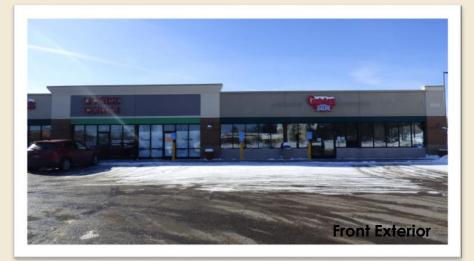

#### PROPERTY HIGHLIGHTS

- Arbor Pointe Commons Retail Mall
- Current Availability:
  - Suite 9057 approx. 817 SF
- \$17/SF Net Lease Rate
- \$11/SF CAM & Tax
- Total Rent \$4,433/month
- Just off of Hwy 55—
  join Subway & the License
   Center at this great location
- Near Walmart, Holiday Station, and Inver Grove Brewing

#### Location

This retail facility is located just off the intersection of Highways 55, 52 and Broderick Boulevard. Near Wal-Mart, Tractor Supply Co., Discount Tire, Inver Grove Brewing, Dollar Tree, A&W, and Caribou Coffee and many other retailers.